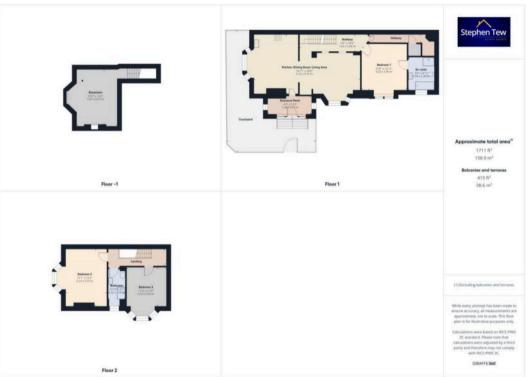

A thoughtfully designed inner hallway leads to the master en-suite bedroom on the ground floor, while ascending to the first floor reveals two additional bedrooms and a well-appointed bathroom, providing ample space for family living or hosting guests. Further adding to the appeal of this property, a spacious basement room offers flexibility for various purposes such as a home office, media room, or gym, catering to the diverse needs of modern lifestyles.

#### Basement

12' 2" x 16' 5" (3.72m x 5.01m)

#### **Entrance Porch**

12' 4" x 4' 9" (3.75m x 1.46m)

# Kitchen/Dining Room/Living Area

30' 0" x 16' 11" (9.15m x 5.16m)

# Hallway

18' 7" x 5' 4" (5.66m x 1.63m)

#### Bedroom 1

13' 9" x 13' 0" (4.20m x 3.95m)

#### En-suite

9' 10" x 8' 2" (2.99m x 2.48m)

# Landing

17' 3" x 5' 2" (5.25m x 1.58m)

# Bedroom 2

12' 2" x 17' 2" (3.72m x 5.23m)

# Bedroom 3

11' 5" x 11' 9" (3.47m x 3.59m)

#### Bathroom

5' 2" x 10' 11" (1.58m x 3.32m)