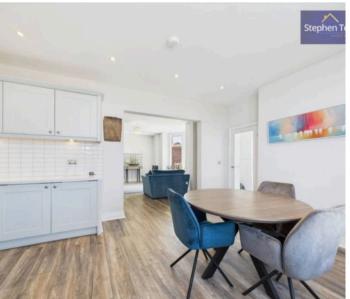

Upon entry, an inviting entrance porch sets the tone for the residence, leading you into the heart of the home where a feature open plan dining kitchen with sea views seamlessly flows into a generously proportioned living room. This seamless integration of spaces not only creates a fluid living environment perfect for entertaining or relaxing but also maximises the stunning natural light that filters in from the expansive windows.

# Kitchen/Dining Room/Living Area

30' 0" x 16' 11" (9.15m x 5.16m)