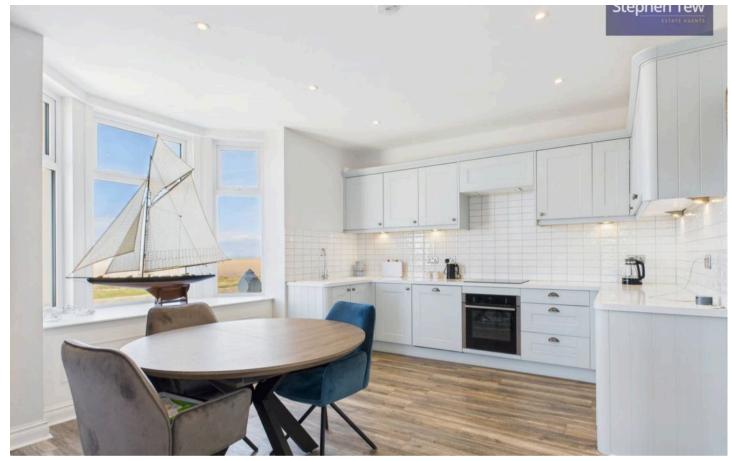

Upon entry, an inviting entrance porch sets the tone for the residence, leading you into the heart of the home where a feature open plan dining kitchen with sea views seamlessly flows into a generously proportioned living room. This seamless integration of spaces not only creates a fluid living environment perfect for entertaining or relaxing but also maximises the stunning natural light that filters in from the expansive windows.

# Kitchen/Dining Room/Living Area

30' 0" x 16' 11" (9.15m x 5.16m)