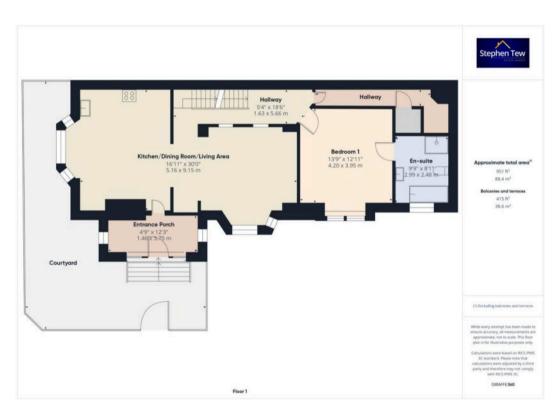

#### Basement

12' 2" x 16' 5" (3.72m x 5.01m)

#### **Entrance Porch**

12' 4" x 4' 9" (3.75m x 1.46m)

# Kitchen/Dining Room/Living Area

30' 0" x 16' 11" (9.15m x 5.16m)

# Hallway

18' 7" x 5' 4" (5.66m x 1.63m)

#### Bedroom 1

13' 9" x 13' 0" (4.20m x 3.95m)

#### En-suite

9' 10" x 8' 2" (2.99m x 2.48m)