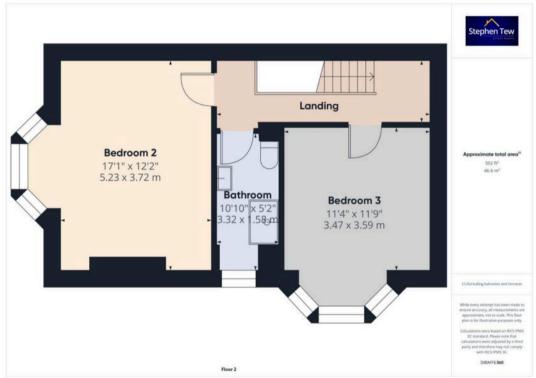

# Landing

17' 3" x 5' 2" (5.25m x 1.58m)

# Bedroom 2

12' 2" x 17' 2" (3.72m x 5.23m)

# Bedroom 3

11' 5" x 11' 9" (3.47m x 3.59m)

#### Bathroom

5' 2" x 10' 11" (1.58m x 3.32m)