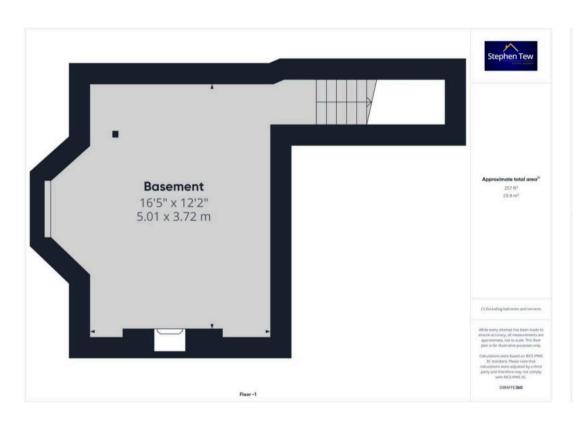

m x 3.95m)

#### En-suite

9' 10" x 8' 2" (2.99m x 2.48m)

# Landing

17' 3" x 5' 2" (5.25m x 1.58m)

# Bedroom 2

12' 2" x 17' 2" (3.72m x 5.23m)

# Bedroom 3

11' 5" x 11' 9" (3.47m x 3.59m)

#### Bathroom

5' 2" x 10' 11" (1.58m x 3.32m)















#### Basement

12' 2" x 16' 5" (3.72m x 5.01m)

#### **Entrance Porch**

12' 4" x 4' 9" (3.75m x 1.46m)

# Kitchen/Dining Room/Living Area

30' 0" x 16' 11" (9.15m x 5.16m)

# Hallway

18' 7" x 5' 4" (5.66m x 1.63m)

#### Bedroom 1

13' 9" x 13' 0" (4.20m x 3.95m)

#### En-suite

9' 10" x 8' 2" (2.99m x 2.48m)

# Landing

17' 3" x 5' 2" (5.25m x 1.58m)

#### Bedroom 2

12' 2" x 17' 2" (3.72m x 5.23m)

# Bedroom 3

11' 5" x 11' 9" (3.47m x 3.59m)

#### Bathroom

5' 2" x 10' 11" (1.58m x 3.32m)





OFF STREET

1 Parking Space



















# **Stephen Tew Estate Agents**

1b Queens Square, Poulton-le-Fylde - FY6 7BW

01253 401111

info@stephentew.co.uk

www.stephentew.co.uk/