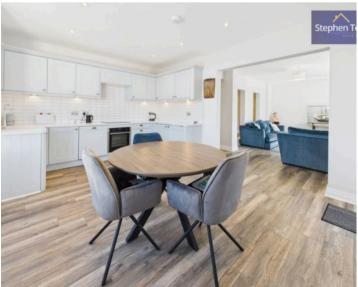

Upon entry, an inviting entrance porch sets the tone for the residence, leading you into the heart of the home where a feature open plan dining kitchen with sea views seamlessly flows into a generously proportioned living room. This seamless integration of spaces not only creates a fluid living environment perfect for entertaining or relaxing but also maximises the stunning natural light that filters in from the expansive windows.

# Kitchen/Dining Room/Living Area

30' 0" x 16' 11" (9.15m x 5.16m)