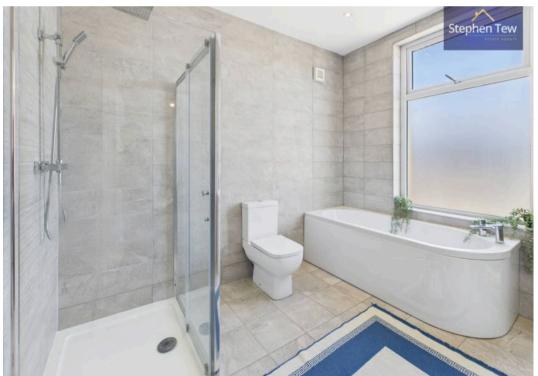

#### Bathroom

5' 2" x 10' 11" (1.58m x 3.32m)

#### Bathroom

5' 2" x 10' 11" (1.58m x 3.32m)

OFF STREET

1 Parking Space