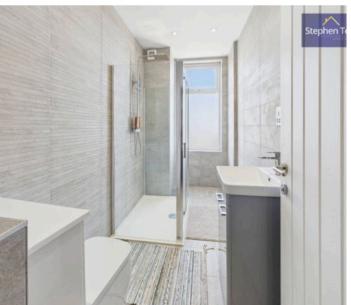

#### Bathroom

5' 2" x 10' 11" (1.58m x 3.32m)

#### Bathroom

5' 2" x 10' 11" (1.58m x 3.32m)

OFF STREET

1 Parking Space