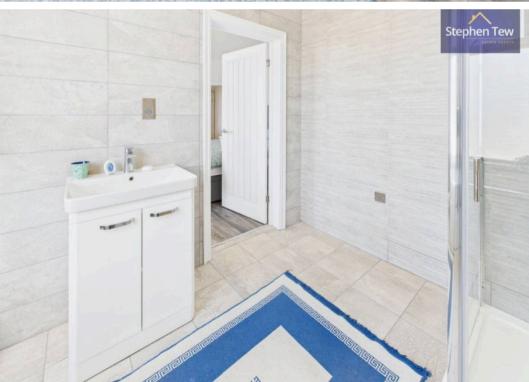

#### Bathroom

5' 2" x 10' 11" (1.58m x 3.32m)

#### Bathroom

5' 2" x 10' 11" (1.58m x 3.32m)

OFF STREET

1 Parking Space