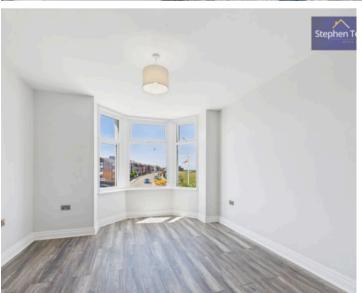

# Bedroom 2

12' 2" x 17' 2" (3.72m x 5.23m)

# Bedroom 3

11' 5" x 11' 9" (3.47m x 3.59m)

#### Bedroom 2

12' 2" x 17' 2" (3.72m x 5.23m)