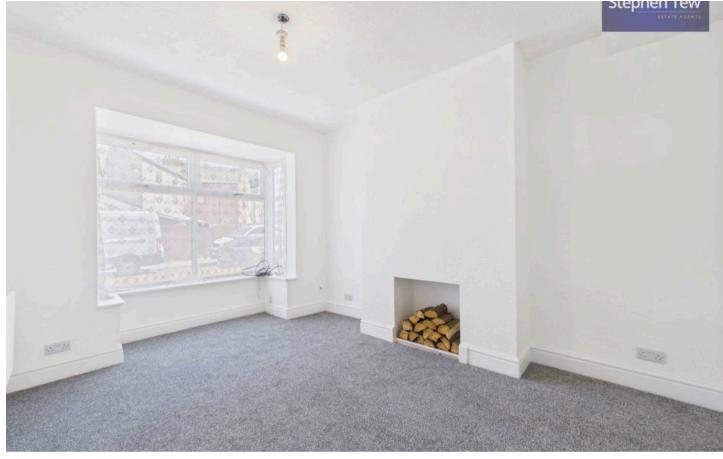

#### Lounge

15' 3" x 11' 0" (4.65m x 3.36m)

# **Dining Room**

11' 6" x 11' 3" (3.50m x 3.42m)