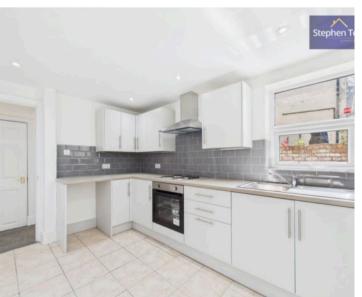

side gate access. Don't miss out on the chance to make this wonderful property your own and start enjoying all the comforts and conveniences it has to offer in a sought-after location. This property is offered with no onward chain, providing a smooth transition for the new owners to make this their dream home.

Council Tax band: B

Tenure: Freehold









- Recently Renovated 3 Bedroom Semi-Detached House
- Modern Interior Throughout
- Popular Residential Location Within Close Proximity To Schools, Shops And Transport Links
- Entrance Vestibule, Hallway, Lounge Leading Through To The Dining Room
- Modern Kitchen Installed In 2025 Boasting Integrated Oven And Hob, Separate Utility Room
- 3 Bedrooms, Modern 4 Piece Suite Bathroom Renovated In 2025 With Walk In Shower
- No Onward Chain







#### **Entrance Vestibule**

3' 5" x 3' 3" (1.05m x 1.00m)

## Hallway

10' 8" x 3' 5" (3.25m x 1.05m)

#### Lounge

15' 3" x 11' 0" (4.65m x 3.36m)

# **Dining Room**

11' 6" x 11' 3" (3.50m x 3.42m)

#### Kitchen

11' 1" x 8' 6" (3.39m x 2.58m)

## **Utility Room**

6' 5" x 7' 11" (1.95m x 2.42m)

## Landing

9' 8" x 5' 6" (2.94m x 1.67m)

#### Bedroom 1

13' 3" x 8' 9" (4.03m x 2.67m)

## Bedroom 2

11' 5" x 9' 0" (3.47m x 2.74m)

#### Bedroom 3

8' 6" x 5' 7" (2.59m x 1.70m)

## Bathroom

9' 7" x 8' 5" (2.92m x 2.56m)







#### **Entrance Vestibule**

3' 5" x 3' 3" (1.05m x 1.00m)

## Hallway

10' 8" x 3' 5" (3.25m x 1.05m)

## Lounge

15' 3" x 11' 0" (4.65m x 3.36m)

# **Dining Room**

11' 6" x 11' 3" (3.50m x 3.42m)

#### Kitchen

11' 1" x 8' 6" (3.39m x 2.58m)

## **Utility Ro