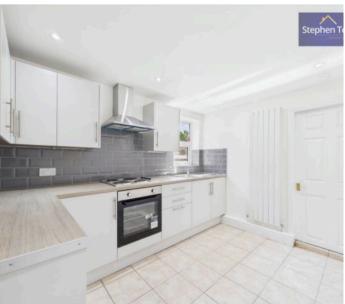

ide gate access. Don't miss out on the chance to make this wonderful property your own and start enjoying all the comforts and conveniences it has to offer in a sought-after location. This property is offered with no onward chain, providing a smooth transition for the new owners to make this their dream home.

Council Tax band: B

Tenure: Freehold









- Recently Renovated 3 Bedroom Semi-Detached House
- Modern Interior Throughout
- Popular Residential Location Within Close Proximity To Schools, Shops And Transport Links
- Entrance Vestibule, Hallway, Lounge Leading Through To The Dining Room
- Modern Kitchen Installed In 2025 Boasting Integrated Oven And Hob, Separate Utility Room
- 3 Bedrooms, Modern 4 Piece Suite Bathroom Renovated In 2025 With Walk In Shower
- No Onward Chain







#### **Entrance Vestibule**

3' 5" x 3' 3" (1.05m x 1.00m)

## Hallway

10' 8" x 3' 5" (3.25m x 1.05m)

#### Lounge

15' 3" x 11' 0" (4.65m x 3.36m)

# **Dining Room**

11' 6" x 11' 3" (3.50m x 3.42m)

#### Kitchen

11' 1" x 8' 6" (3.39m x 2.58m)

## **Utility Room**

6' 5" x 7' 11" (1.95m x 2.42m)

## Landing

9' 8" x 5' 6" (2.94m x 1.67m)

#### Bedroom 1

13' 3" x 8' 9" (4.03m x 2.67m)

## Bedroom 2

11' 5" x 9' 0" (3.47m x 2.74m)

#### Bedroom 3

8' 6" x 5' 7" (2.59m x 1.70m)

## Bathroom

9' 7" x 8' 5" (2.92m x 2.56m)







#### **Entrance Vestibule**

3' 5" x 3' 3" (1.05m x 1.00m)

## Hallway

10' 8" x 3' 5" (3.25m x 1.05m)

## Lounge

15' 3" x 11' 0" (4.65m x 3.36m)

# **Dining Room**

11' 6" x 11' 3" (3.50m x 3.42m)

#### Kitchen

11' 1" x 8' 6" (3.39m x 2.58m)

## **Utility Room