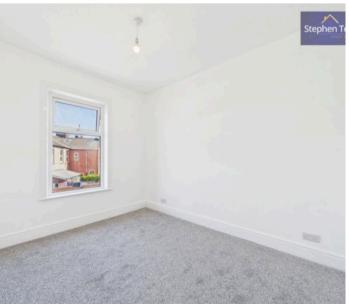

## Bedroom 2

11' 5" x 9' 0" (3.47m x 2.74m)

#### Bedroom 2

11' 5" x 9' 0" (3.47m x 2.74m)