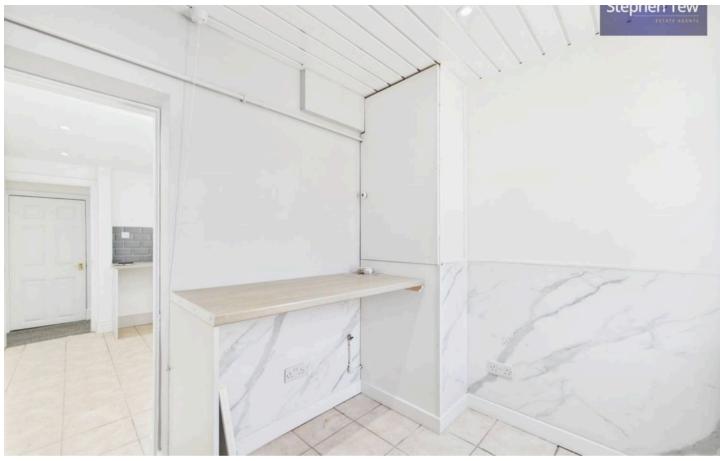

- Entrance Vestibule, Hallway, Lounge Leading Through To The Dining Room
- Modern Kitchen Installed In 2025 Boasting Integrated Oven And Hob, Separate Utility Room
- 3 Bedrooms, Modern 4 Piece Suite Bathroom Renovated In 2025 With Walk In Shower
- No Onward Chain







#### **Entrance Vestibule**

3' 5" x 3' 3" (1.05m x 1.00m)

## Hallway

10' 8" x 3' 5" (3.25m x 1.05m)

#### Lounge

15' 3" x 11' 0" (4.65m x 3.36m)

# **Dining Room**

11' 6" x 11' 3" (3.50m x 3.42m)

#### Kitchen

11' 1" x 8' 6" (3.39m x 2.58m)

## **Utility Room**

6' 5" x 7' 11" (1.95m x 2.42m)

## Landing

9' 8" x 5' 6" (2.94m x 1.67m)

#### Bedroom 1

13' 3" x 8' 9" (4.03m x 2.67m)

## Bedroom 2

11' 5" x 9' 0" (3.47m x 2.74m)

#### Bedroom 3

8' 6" x 5' 7" (2.59m x 1.70m)

## Bathroom

9' 7" x 8' 5" (2.92m x 2.56m)







#### **Entrance Vestibule**

3' 5" x 3' 3" (1.05m x 1.00m)

## Hallway

10' 8" x 3' 5" (3.25m x 1.05m)

## Lounge

15' 3" x 11' 0" (4.65m x 3.36m)

# **Dining Room**

11' 6" x 11' 3" (3.50m x 3.42m)

#### Kitchen

11' 1" x 8' 6" (3.39m x 2.58m)

## **Utility Room**

6' 5" x 7' 11" (1.95m x 2.42m)

## Landing

9' 8" x 5' 6" (2.94m x 1.67m)

#### Bedroom 1

13' 3" x 8' 9" (4.03m x 2.67m)

## Bedroom 2

11' 5" x 9' 0" (3.47m x 2.74m)

## Bedroom 3

8' 6" x 5' 7" (2.59m x 1.70m)

## Bathroom

9' 7" x 8' 5" (2.92m x 2.56m)







#### **Entrance Vestibule**

3' 5" x 3' 3" (1.05m x 1.00m)

## Hallway

10' 8" x 3' 5" (3.25m x 1.05m)

#### Lounge

15' 3" x 11' 0" (4.65m x 3.36m)

# **Dining Room**

11' 6" x 11' 3" (3.50m x 3.42m)

#### Kitchen

11' 1" x 8' 6" (3.39m x 2.58m)

## **Utility Ro