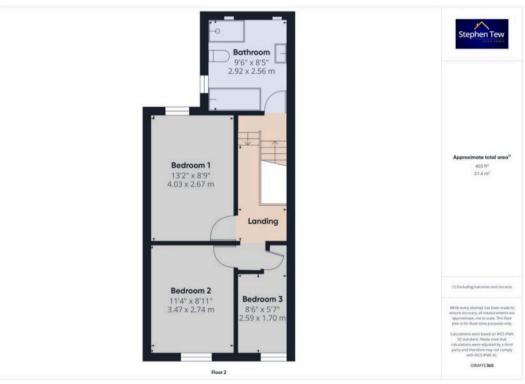

## Landing

9' 8" x 5' 6" (2.94m x 1.67m)

#### Bedroom 1

13' 3" x 8' 9" (4.03m x 2.67m)

## Bedroom 2

11' 5" x 9' 0" (3.47m x 2.74m)

#### Bedroom 3

8' 6" x 5' 7" (2.59m x 1.70m)

## Bathroom

9' 7" x 8' 5" (2.92m x 2.56m)