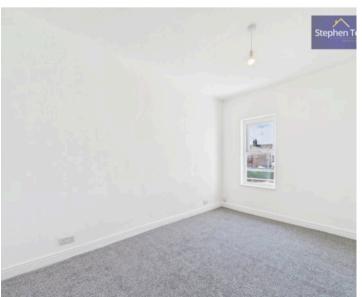

Entrance Vestibule, Hallway, Lounge Leading Through To The Dining Room
- Modern Kitchen Installed In 2025 Boasting Integrated Oven And Hob, Separate Utility Room
- 3 Bedrooms, Modern 4 Piece Suite Bathroom Renovated In 2025 With Walk In Shower
- No Onward Chain







#### **Entrance Vestibule**

3' 5" x 3' 3" (1.05m x 1.00m)

## Hallway

10' 8" x 3' 5" (3.25m x 1.05m)

#### Lounge

15' 3" x 11' 0" (4.65m x 3.36m)

# **Dining Room**

11' 6" x 11' 3" (3.50m x 3.42m)

#### Kitchen

11' 1" x 8' 6" (3.39m x 2.58m)

## **Utility Room**

6' 5" x 7' 11" (1.95m x 2.42m)

## Landing

9' 8" x 5' 6" (2.94m x 1.67m)

#### Bedroom 1

13' 3" x 8' 9" (4.03m x 2.67m)

## Bedroom 2

11' 5" x 9' 0" (3.47m x 2.74m)

#### Bedroom 3

8' 6" x 5' 7" (2.59m x 1.70m)

## Bathroom

9' 7" x 8' 5" (2.92m x 2.56m)







#### **Entrance Vestibule**

3' 5" x 3' 3" (1.05m x 1.00m)

## Hallway

10' 8" x 3' 5" (3.25m x 1.05m)

## Lounge

15' 3" x 11' 0" (4.65m x 3.36m)

# **Dining Room**

11' 6" x 11' 3" (3.50m x 3.42m)

#### Kitchen

11' 1" x 8' 6" (3.39m x 2.58m)

## **Utility Room**

6' 5" x 7' 11" (1.95m x 2.42m)

## Landing

9' 8" x 5' 6" (2.94m x 1.67m)

#### Bedroom 1

13' 3" x 8' 9" (4.03m x 2.67m)

## Bedroom 2

11' 5" x 9' 0" (3.47m x 2.74m)

## Bedroom 3

8' 6" x 5' 7" (2.59m x 1.70m)

## Bathroom

9' 7" x 8' 5" (2.92m x 2.56m)







#### **Entrance Vestibule**

3' 5" x 3' 3" (1.05m x 1.00m)

## Hallway

10' 8" x 3' 5" (3.25m x 1.05m)

#### Lounge

15' 3" x 11' 0" (4.65m x 3.36m)

# **Dining Room**

11' 6" x 11' 3" (3.50m x 3.42m)

#### Kitchen

11' 1" x 8' 6" (3.39m x 2.58m)

## **Utility Room