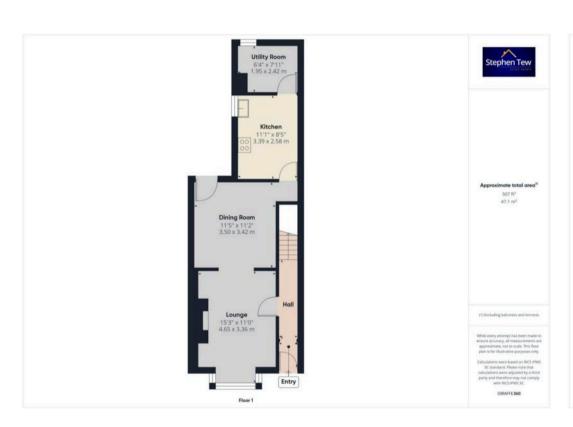

#### **Entrance Vestibule**

3' 5" x 3' 3" (1.05m x 1.00m)

## Hallway

10' 8" x 3' 5" (3.25m x 1.05m)

#### Lounge

15' 3" x 11' 0" (4.65m x 3.36m)

# **Dining Room**

11' 6" x 11' 3" (3.50m x 3.42m)

#### Kitchen

11' 1" x 8' 6" (3.39m x 2.58m)

## **Utility Room**

6' 5" x 7' 11" (1.95m x 2.42m)