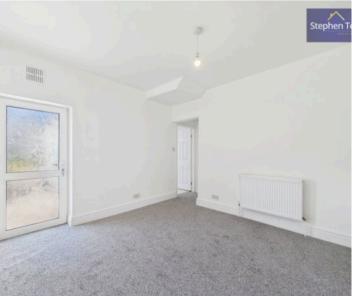

#### Lounge

15' 3" x 11' 0" (4.65m x 3.36m)

## Lounge

15' 3" x 11' 0" (4.65m x 3.36m)