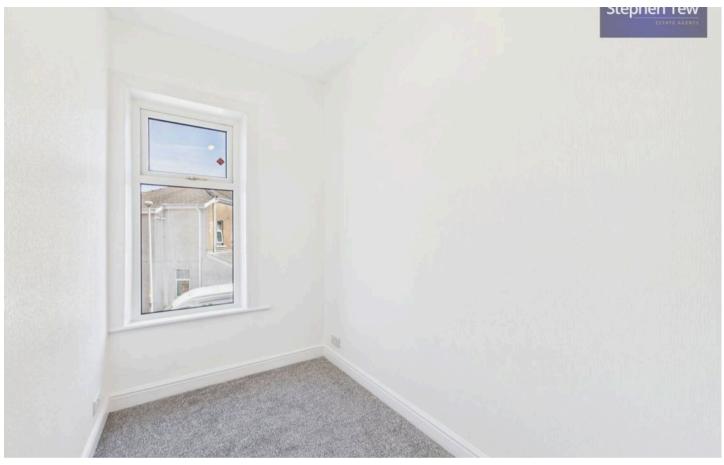

#### Bedroom 3

8' 6" x 5' 7" (2.59m x 1.70m)

## Bedroom 3

8' 6" x 5' 7" (2.59m x 1.70m)