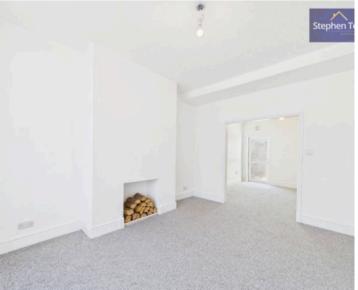

#### Lounge

15' 3" x 11' 0" (4.65m x 3.36m)

# **Dining Room**

11' 6" x 11' 3" (3.50m x 3.42m)