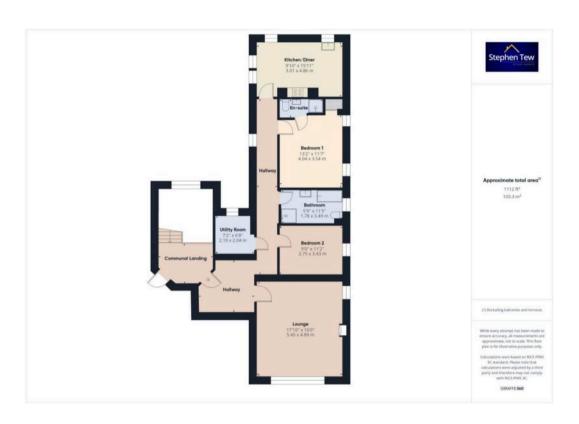

## Hallway

## Lounge

17' 11" x 16' 0" (5.45m x 4.89m)

## Kitchen/Diner

9' 11" x 15' 11" (3.01m x 4.86m)

#### Bedroom 1

13' 3" x 11' 7" (4.04m x 3.54m)

#### En-suite

3' 4" x 7' 10" (1.02m x 2.39m)

#### Bedroom 2

9' 0" x 11' 3" (2.75m x 3.43m)

#### Bathroom

5' 10" x 11' 5" (1.78m x 3.49m)

## **Utility Room**

7' 2" x 6' 8" (2.19m x 2.04m)