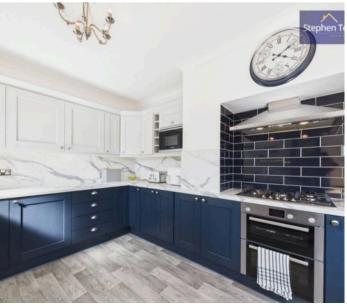

Establishments, Shops And Transport Links
- Boasting An Abundance Of Character And Original Features Throughout With Modern Amenities
  Offering a Truly Stunning Living Space
- Spacious Hallway, Lounge With Juliette Balcony And Remote Controlled Fire
- Modern Kitchen/Diner Boasting Integrated Double Oven, Bosch 5 Ring Gas Hob, Microwave, Fridge, Wine Cooler And 1.5 Bowl FRANKE Sink, Separate Utility Room
- 2 Bedrooms, Both Boasting Fitted Wardrobes/Storage Units And A 3 Piece En-suite To The Master
- 4 Piece Suite Bathroom With Jacuzzi Bath And Shower Cubicle With Multi-function Shower Head
- Communal Gardens, Garage And Allocated Parking Space
- Fully Boarded And Insulated Loft Space With Power, Light And Pull Down Ladders
- Boiler Is Approximately 4 Years Old And Serviced Annually







## Hallway

## Lounge

17' 11" x 16' 0" (5.45m x 4.89m)

## Kitchen/Diner

9' 11" x 15' 11" (3.01m x 4.86m)

#### Bedroom 1

13' 3" x 11' 7" (4.04m x 3.54m)

#### En-suite

3' 4" x 7' 10" (1.02m x 2.39m)

#### Bedroom 2

9' 0" x 11' 3" (2.75m x 3.43m)

#### Bathroom

5' 10" x 11' 5" (1.78m x 3.49m)

## **Utility Room**

7' 2" x 6' 8" (2.19m x 2.04m)















## COMMUNAL GARDEN

## GARAGE

Single Garage

## ALLOCATED PARKING

1 Parking Space

Allocated parking space to the rear.







# **Stephen Tew Estate Agents**

Stephen Tew Estate Agents, 132 Highfield Road - FY4 2HH

01253 401111

info@stephentew.co.uk

www.stephentew.co.uk