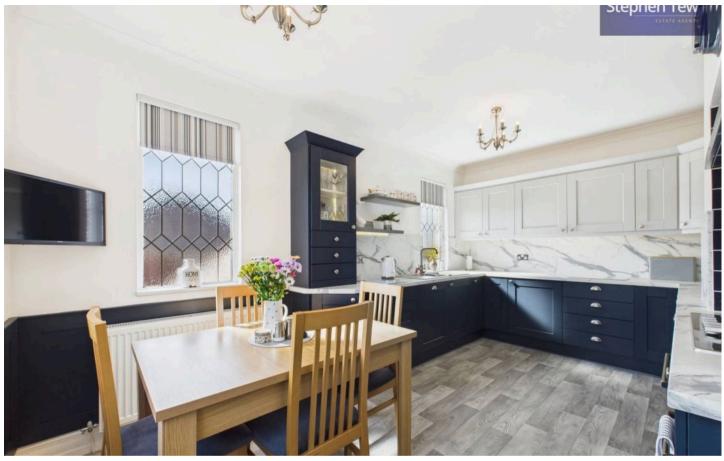

ting Establishments, Shops And Transport Links
- Boasting An Abundance Of Character And Original Features Throughout With Modern Amenities
  Offering a Truly Stunning Living Space
- Spacious Hallway, Lounge With Juliette Balcony And Remote Controlled Fire
- Modern Kitchen/Diner Boasting Integrated Double Oven, Bosch 5 Ring Gas Hob, Microwave, Fridge, Wine Cooler And 1.5 Bowl FRANKE Sink, Separate Utility Room
- 2 Bedrooms, Both Boasting Fitted Wardrobes/Storage Units And A 3 Piece En-suite To The Master
- 4 Piece Suite Bathroom With Jacuzzi Bath And Shower Cubicle With Multi-function Shower Head
- Communal Gardens, Garage And Allocated Parking Space
- Fully Boarded And Insulated Loft Space With Power, Light And Pull Down Ladders
- Boiler Is Approximately 4 Years Old And Serviced Annually







## Hallway

## Lounge

17' 11" x 16' 0" (5.45m x 4.89m)

## Kitchen/Diner

9' 11" x 15' 11" (3.01m x 4.86m)

#### Bedroom 1

13' 3" x 11' 7" (4.04m x 3.54m)

#### En-suite

3' 4" x 7' 10" (1.02m x 2.39m)

#### Bedroom 2

9' 0" x 11' 3" (2.75m x 3.43m)

#### Bathroom

5' 10" x 11' 5" (1.78m x 3.49m)

## **Utility Room**

7' 2" x 6' 8" (2.19m x 2.04m)















## COMMUNAL GARDEN

## GARAGE

Single Garage

## ALLOCATED PARKING

1 Parking Space

Allocated parking space to the rear.







# **Stephen Tew Estate Agents**

Stephen Tew Estate Agents, 132 Highfield Road - FY4 2HH

01253 401111

info@stephentew.co.uk

www.stephentew.co.uk