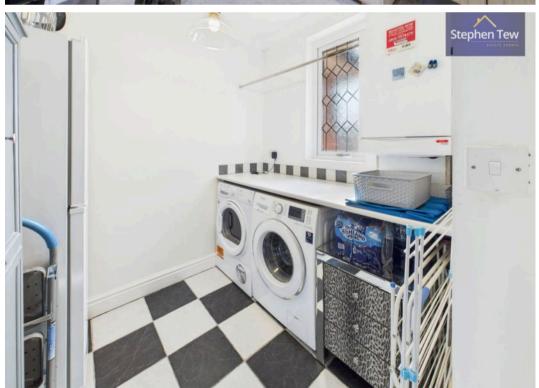

And 1.5 Bowl FRANKE Sink, Separate Utility Room
- 2 Bedrooms, Both Boasting Fitted Wardrobes/Storage Units And A 3 Piece En-suite To The Master
- 4 Piece Suite Bathroom With Jacuzzi Bath And Shower Cubicle With Multi-function Shower Head
- Communal Gardens, Garage And Allocated Parking Space
- Fully Boarded And Insulated Loft Space With Power, Light And Pull Down Ladders
- Boiler Is Approximately 4 Years Old And Serviced Annually







## Hallway

## Lounge

17' 11" x 16' 0" (5.45m x 4.89m)

## Kitchen/Diner

9' 11" x 15' 11" (3.01m x 4.86m)

#### Bedroom 1

13' 3" x 11' 7" (4.04m x 3.54m)

#### En-suite

3' 4" x 7' 10" (1.02m x 2.39m)

#### Bedroom 2

9' 0" x 11' 3" (2.75m x 3.43m)

#### Bathroom

5' 10" x 11' 5" (1.78m x 3.49m)

## **Utility Room**

7' 2" x 6' 8" (2.19m x 2.04m)















## COMMUNAL GARDEN

## GARAGE

Single Garage

## ALLOCATED PARKING

1 Parking Space

Allocated parking space to the rear.







# **Stephen Tew Estate Agents**

Stephen Tew Estate Agents, 132 Highfield Road - FY4 2HH

01253 401111

info@stephentew.co.uk

www.stephentew.co.uk