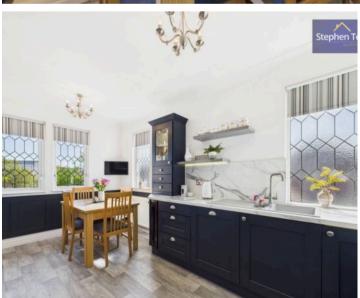

ng Establishments, Shops And Transport Links
- Boasting An Abundance Of Character And Original Features Throughout With Modern Amenities
  Offering a Truly Stunning Living Space
- Spacious Hallway, Lounge With Juliette Balcony And Remote Controlled Fire
- Modern Kitchen/Diner Boasting Integrated Double Oven, Bosch 5 Ring Gas Hob, Microwave, Fridge, Wine Cooler And 1.5 Bowl FRANKE Sink, Separate Utility Room
- 2 Bedrooms, Both Boasting Fitted Wardrobes/Storage Units And A 3 Piece En-suite To The Master
- 4 Piece Suite Bathroom With Jacuzzi Bath And Shower Cubicle With Multi-function Shower Head
- Communal Gardens, Garage And Allocated Parking Space
- Fully Boarded And Insulated Loft Space With Power, Light And Pull Down Ladders
- Boiler Is Approximately 4 Years Old And Serviced Annually







## Hallway

## Lounge

17' 11" x 16' 0" (5.45m x 4.89m)

## Kitchen/Diner

9' 11" x 15' 11" (3.01m x 4.86m)

#### Bedroom 1

13' 3" x 11' 7" (4.04m x 3.54m)

#### En-suite

3' 4" x 7' 10" (1.02m x 2.39m)

#### Bedroom 2

9' 0" x 11' 3" (2.75m x 3.43m)

#### Bathroom

5' 10" x 11' 5" (1.78m x 3.49m)

## **Utility Room**

7' 2" x 6' 8" (2.19m x 2.04m)















## COMMUNAL GARDEN

## GARAGE

Single Garage

## ALLOCATED PARKING

1 Parking Space

Allocated parking space to the rear.







# **Stephen Tew Estate Agents**

Stephen Tew Estate Agents, 132 Highfield Road - FY4 2HH

01253 401111

info@stephentew.co.uk

www.stephentew.co.uk