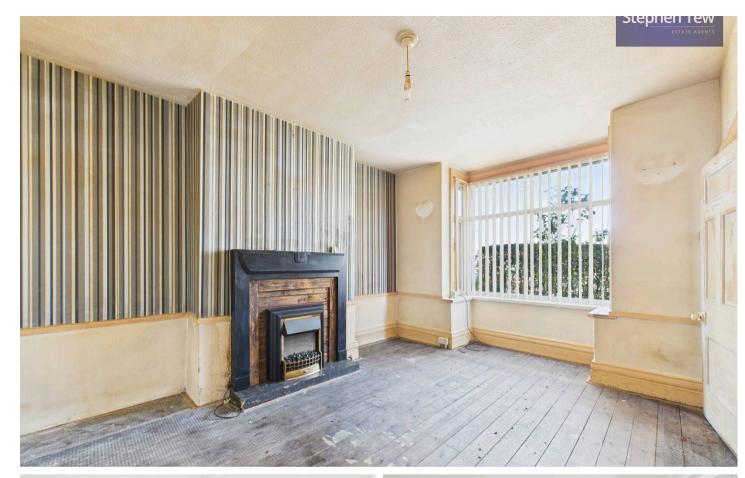

## Blackpool

Nestled in a popular residential location, this two-bedroom semi-detached house is well-located. In need of some modernisation this is a perfect opportunity for investors looking to add to their portfolio. Upon entering this property, you are greeted by a hallway that leads to a spacious lounge, perfect for relaxing or entertaining guests. The kitchen offers ample storage and workspace, while a separate utility/storage area adds functionality to the home. Upstairs, a landing leads to two bedrooms, a family bathroom, and a convenient office/ storage space ideal for those who work from home or need additional storage. The property benefits from an enclosed west-facing rear garden offering a peaceful retreat with side access for added convenience. A brick-built outside storage space provides practical solutions for storing garden tools and outdoor equipment. With excellent transportation links and a variety of local amenities close by, this home offers the perfect blend of comfort and convenience for its new owners.

Lounge 13' 9" x 10' 2" (4.20m x 3.09m)

**Kitchen** 10' 2" x 11' 3" (3.09m x 3.43m)

**Utility Room** 6' 8" x 4' 0" (2.04m x 1.21m)

**Bathroom** 7' 0" x 7' 10" (2.13m x 2.39m)

**Bedroom 1** 10' 4" x 15' 8" (3.16m x 4.77m)