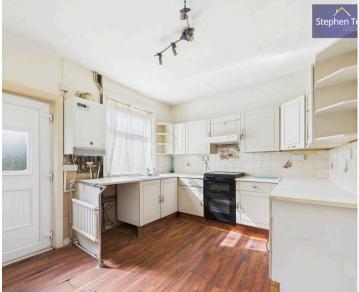

## Blackpool

Nestled in a popular residential location, this two-bedroom semi-detached house is well-located. In need of some modernisation this is a perfect opportunity for investors looking to add to their portfolio. Upon entering this property, you are greeted by a hallway that leads to a spacious lounge, perfect for relaxing or entertaining guests. The kitchen offers ample storage and workspace, while a separate utility/storage area adds functionality to the home. Upstairs, a landing leads to two bedrooms, a family bathroom, and a convenient office/ storage space ideal for those who work from home or need additional storage. The property benefits from an enclosed west-facing rear garden offering a peaceful retreat with side access for added convenience. A brick-built outside storage space provides practical solutions for storing garden tools and outdoor equipment. With excellent transportation links and a variety of local amenities close by, this home offers the perfect blend of comfort and convenience for its new owners.

Lounge 13' 9" x 10' 2" (4.20m x 3.09m)

**Kitchen** 10' 2" x 11' 3" (3.09m x 3.43m)

**Utility Room** 6' 8" x 4' 0" (2.04m x 1.21m)

**Bathroom** 7' 0" x 7' 10" (2.13m x 2.39m)

**Bedroom 1** 10' 4" x 15' 8" (3.16m x 4.77m)

**Bedroom 2** 9' 2" x 7' 10" (2.79m x 2.39m)

**Office** 4' 2" x 7' 9" (1.26m x 2.37m)

Lounge 13' 9" x 10' 2" (4.20m x 3.09m)

**Kitchen** 10' 2" x 11' 3" (3.09m x 3.43m)

Utility Room 6' 8" x 4' 0" (2.04m x 1.21m)