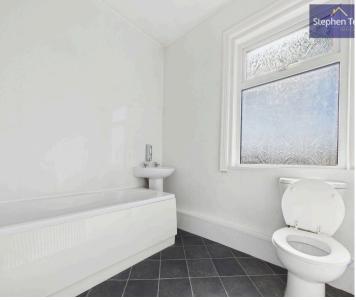

Lounge 13' 9" x 10' 2" (4.20m x 3.09m)

**Kitchen** 10' 2" x 11' 3" (3.09m x 3.43m)

**Utility Room** 6' 8" x 4' 0" (2.04m x 1.21m)

**Bathroom** 7' 0" x 7' 10" (2.13m x 2.39m)

**Bedroom 1** 10' 4" x 15' 8" (3.16m x 4.77m)

**Bathroom** 7' 0" x 7' 10" (2.13m x 2.39m)

**Bedroom 1** 10' 4" x 15' 8" (3.16m x 4.77m)

**Bedroom 2** 9' 2" x 7' 10" (2.79m x 2.39m)

**Office** 4' 2" x 7' 9" (1.26m x 2.37m)