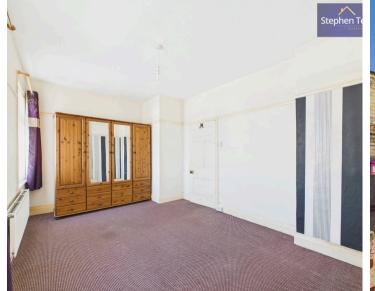

Lounge 13' 9" x 10' 2" (4.20m x 3.09m)

**Kitchen** 10' 2" x 11' 3" (3.09m x 3.43m)

**Utility Room** 6' 8" x 4' 0" (2.04m x 1.21m)

**Bathroom** 7' 0" x 7' 10" (2.13m x 2.39m)

**Bedroom 1** 10' 4" x 15' 8" (3.16m x 4.77m)

**Bathroom** 7' 0" x 7' 10" (2.13m x 2.39m)

**Bedroom 1** 10' 4" x 15' 8" (3.16m x 4.77m)

**Bedroom 2** 9' 2" x 7' 10" (2.79m x 2.39m)

**Office** 4' 2" x 7' 9" (1.26m x 2.37m)