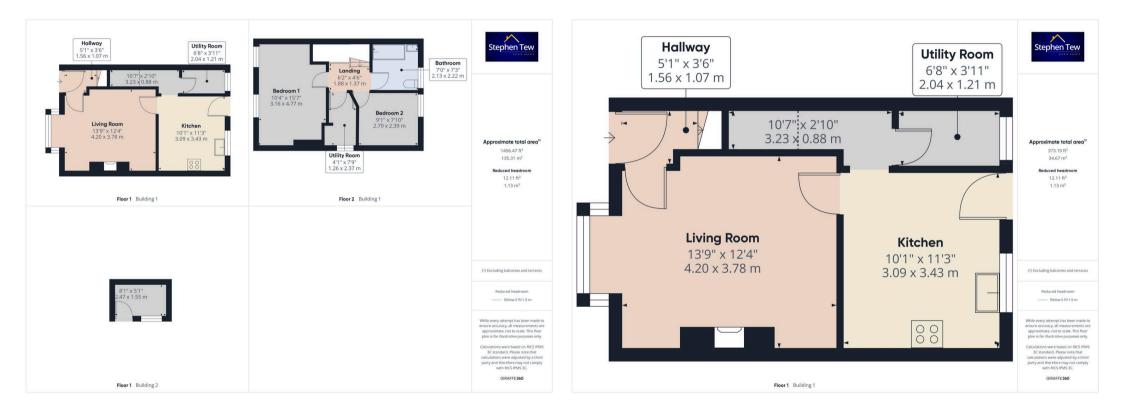

Lounge 13' 9" x 10' 2" (4.20m x 3.09m)

**Kitchen** 10' 2" x 11' 3" (3.09m x 3.43m)

**Utility Room** 6' 8" x 4' 0" (2.04m x 1.21m)

**Bathroom** 7' 0" x 7' 10" (2.13m x 2.39m)

**Bedroom 1** 10' 4" x 15' 8" (3.16m x 4.77m)

**Bedroom 2** 9' 2" x 7' 10" (2.79m x 2.39m)

**Office** 4' 2" x 7' 9" (1.26m x 2.37m)

Lounge 13' 9" x 10' 2" (4.20m x 3.09m)

**Kitchen** 10' 2" x 11' 3" (3.09m x 3.43m)

Utility Room 6' 8" x 4' 0" (2.04m x 1.21m)

**Bathroom** 7' 0" x 7' 10" (2.13m x 2.39m)

**Bedroom 1** 10' 4" x 15' 8" (3.16m x 4.77m)

**Bedroom 2** 9' 2" x 7' 10" (2.79m x 2.39m)

**Office** 4' 2" x 7' 9" (1.26m x 2.37m)