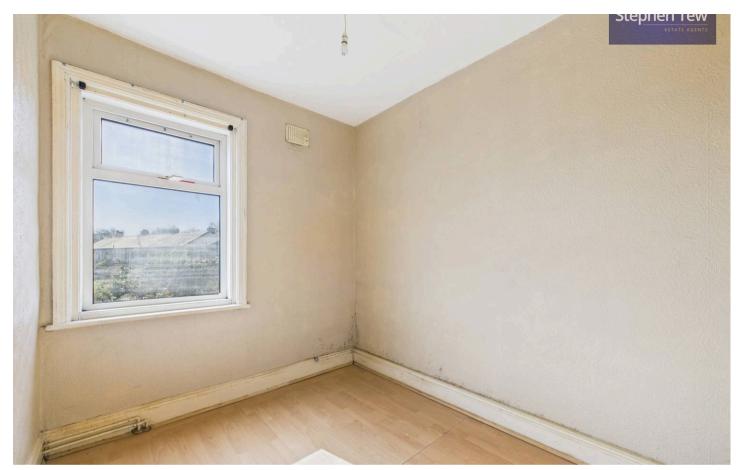

**Bedroom 2** 9' 2" x 7' 10" (2.79m x 2.39m)

**Office** 4' 2" x 7' 9" (1.26m x 2.37m)

Lounge 13' 9" x 10' 2" (4.20m x 3.09m)

**Kitchen** 10' 2" x 11' 3" (3.09m x 3.43m)

Utility Room 6' 8" x 4' 0" (2.04m x 1.21m)

**Bathroom** 7' 0" x 7' 10" (2.13m x 2.39m)

**Bedroom 1** 10' 4" x 15' 8" (3.16m x 4.77m)

**Bedroom 2** 9' 2" x 7' 10" (2.79m x 2.39m)

**Office** 4' 2" x 7' 9" (1.26m x 2.37m)