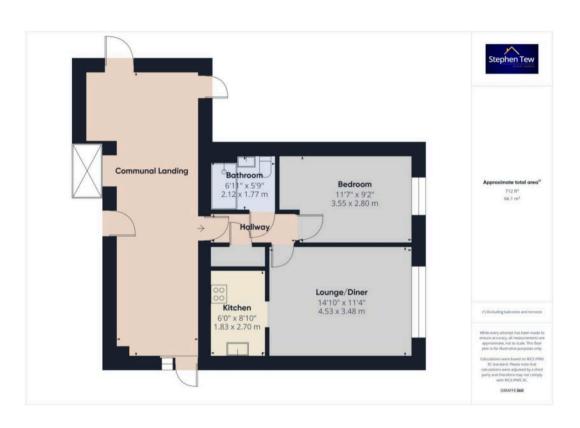

# Hallway

9' 2" x 3' 0" (2.79m x 0.92m)

# Lounge/Diner

14' 10" x 11' 5" (4.53m x 3.48m)

#### Kitchen

6' 0" x 8' 10" (1.83m x 2.70m)

#### Bedroom

11' 8" x 9' 2" (3.55m x 2.80m)

#### Bathroom

6' 11" x 5' 10" (2.12m x 1.77m)