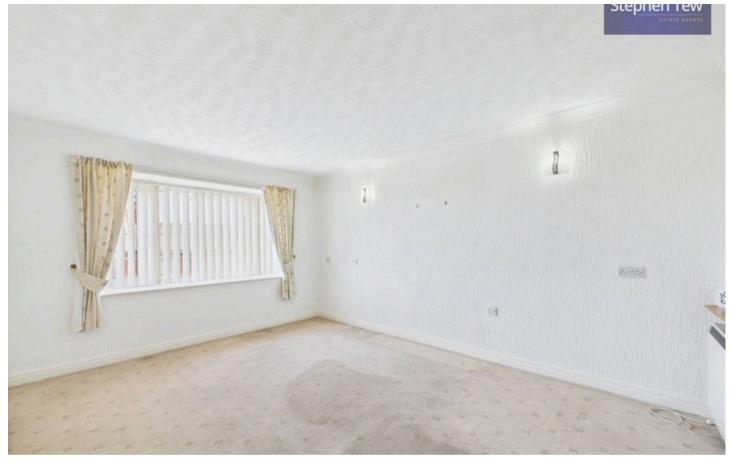

# Lounge/Diner

14' 10" x 11' 5" (4.53m x 3.48m)

#### Bedroom

11' 8" x 9' 2" (3.55m x 2.80m)