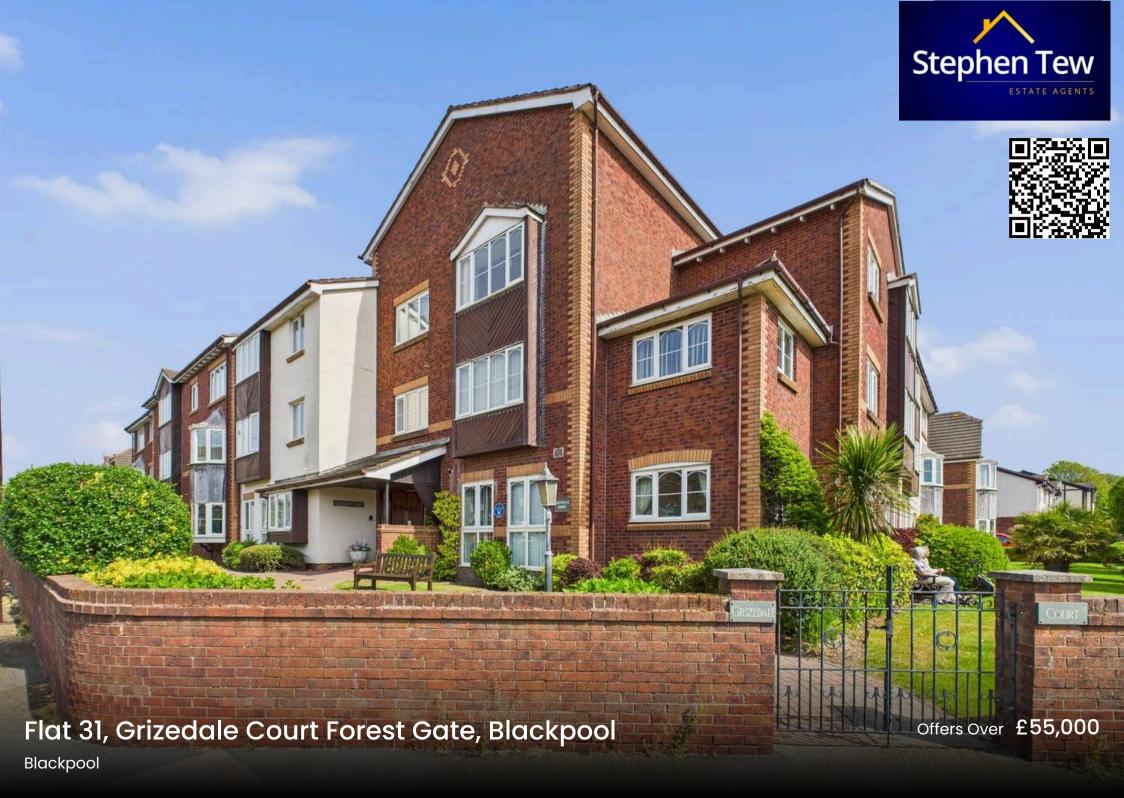

# Flat 31

#### Grizedale Court Forest Gate, Blackpool

Nestled in an exclusive complex tailored for the over 60's, this well presented 1 bedroom apartment offers a unique opportunity for comfortable and secure living in a prime location. Situated on the 2nd floor, this apartment boasts a spacious lounge/diner, a fitted kitchen, a cosy double bedroom with ample wardrobe space, and a modern 3 piece shower room which was renovated in 2024. Residents can enjoy a variety of communal facilities such as the residents lounge hosting regular coffee mornings, craft sessions, and bingo, a games room for entertainment, a convenient laundry room, and an on-site hairdresser for added convenience. The property ensures peace of mind with a 24-hour care assistance alarm system and an on-site manager, as well as lift access to all floors, intercom for secure access and internal communication, and permit parking for both residents and visitors. With no onward chain, residents can seamlessly transition into this welcoming community that also offers lush communal gardens, ideal for relaxation and leisurely strolls, and 2 guest rooms available for rent to accommodate visitors from friends and family.

Council Tax band: B

Tenure: Leasehold

- Exclusive Complex For Over 60's
- Excellent Location Within Close Proximity To Stanley Park, Blackpool Victoria Hospital, Shops And Transport Links
- 2nd Floor Apartment Comprising of Lounge/Diner, Kitchen, Double Bedroom With Wardrobe Space, Modern 3 Piece Shower Room (Renovated in 2024)
- Communal Residents Lounge With Regular Coffee Mornings, Craft Sessions, Bingo etc, Games Room, Laundry Room And On-site Hairdressers
- 24 Hour Care Assistance Alarm System And On-site Manager
- Lift Access To All Floors And Intercom For Secure Access And Internal Communication
- Permit Parking For Residents And Visitors And Communal Gardens
- No Onward Chain
- The Complex Boasts 2 Guest Rooms Available For Rent For Visitors From Friends/Family