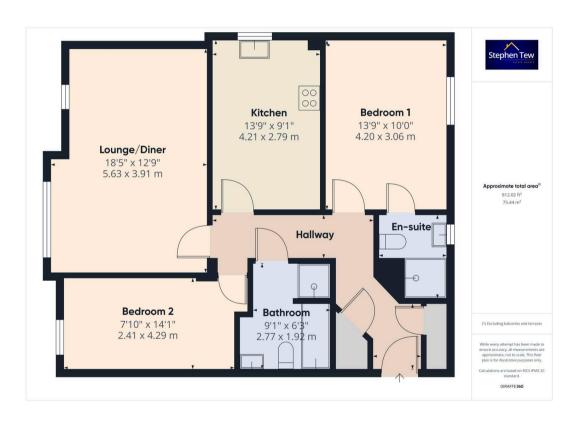

# Hallway

**Lounge/Diner** 18' 6" x 12' 10" (5.63m x 3.91m)

### Kitchen

13' 10" x 9' 2" (4.21m x 2.79m)

### Bedroom 1

13' 9" x 10' 0" (4.20m x 3.06m)

#### En-suite

5' 11" x 6' 6" (1.81m x 1.99m)

#### Bedroom 2

7' 11" x 14' 1" (2.41m x 4.29m)

#### Bathroom

9' 1" x 6' 4" (2.77m x 1.92m)