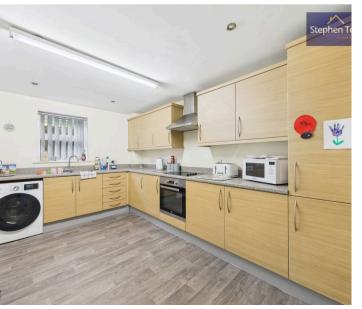

ated residents parking, visitor parking, communal gardens and no onward chain, this property offers a seamless transition for its new owners. Additional features include electric heating, UPVC double glazing, a security intercom system, and lift access to all floors, enhancing both comfort and security.

Council Tax band: B

Tenure: Leasehold

- 2 Bedroom Ground Floor Apartment
- Within Close Proximity To Stanley Park And Blackpool Town Centre
- Hallway With Storage Cupboard, Lounge/Diner, Kitchen With Integrated Fridge, Freezer, Oven And Hob, 2 Double Bedrooms, One Boasting An En-suite, Separate 4 Piece Suite Bathroom
- Allocated Residents Parking
- Visitor Parking
- No Onward Chain
- Electric Heating And UPVC Double Glazing
- Security Intercom System And Lift Access To All Floors









# Hallway

**Lounge/Diner** 18' 6" x 12' 10" (5.63m x 3.91m)

### Kitchen

13' 10" x 9' 2" (4.21m x 2.79m)

### Bedroom 1

13' 9" x 10' 0" (4.20m x 3.06m)

#### En-suite

5' 11" x 6' 6" (1.81m x 1.99m)

#### Bedroom 2

7' 11" x 14' 1" (2.41m x 4.29m)

#### Bathroom

9' 1" x 6' 4" (2.77m x 1.92m)















# **Stephen Tew Estate Agents**

Stephen Tew Estate Agents, 132 Highfield Road - FY4 2HH 01253 401111

info@stephentew.co.uk

www.stephentew.co.uk