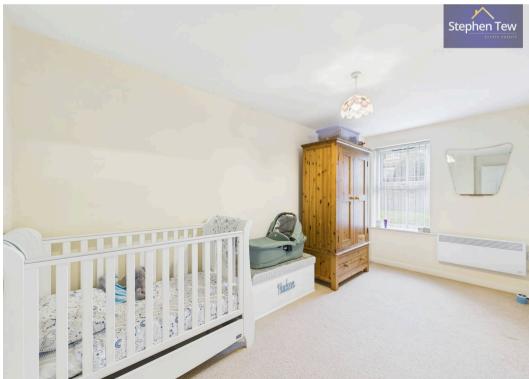

### Bedroom 1

13' 9" x 10' 0" (4.20m x 3.06m)

#### Bedroom 2

7' 11" x 14' 1" (2.41m x 4.29m)