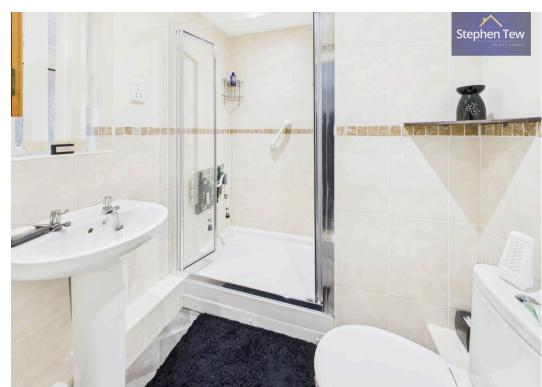

#### En-suite

5' 11" x 6' 6" (1.81m x 1.99m)

#### Bathroom

9' 1" x 6' 4" (2.77m x 1.92m)