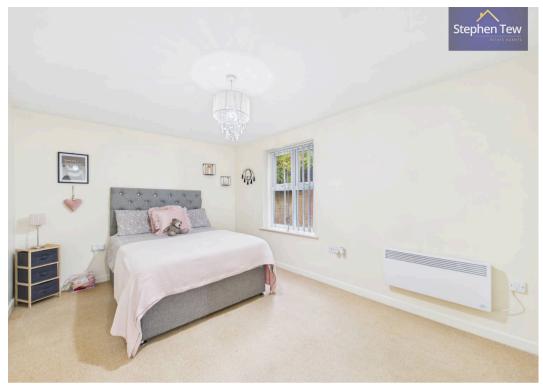

### Bedroom 1

13' 9" x 10' 0" (4.20m x 3.06m)

#### Bedroom 2

7' 11" x 14' 1" (2.41m x 4.29m)