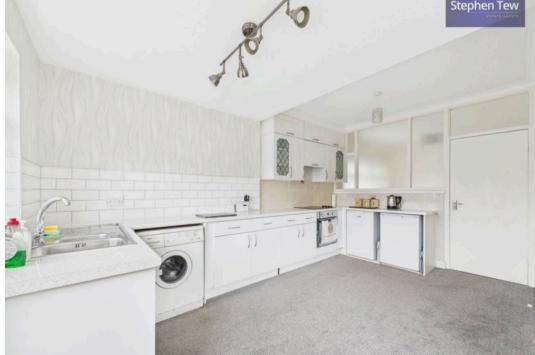

#### Poulton-Le-Fylde, Poulton-Le-Fylde

Nestled within a serene and sought-after location, this exquisite two-bedroom detached true bungalow offers a peaceful retreat within the tranquil environs near Poulton-le-Fylde. Boasting a prime location in a quiet residential area, this residence sits in close proximity to an array of local amenities and excellent transportation links, ensuring the utmost convenience for its residents. Upon entering, an inviting vestibule leads to a spacious hallway, further unfolding to reveal a generously sized lounge embellished with an electric fireplace and bay windows that flood the space with natural light. Comprising a WC and a bathroom for added convenience, the property also features a second lounge or reading room, a well-appointed kitchen and dining area with a door that seamlessly connects to the rear garden, creating a perfect setting for alfresco dining and entertaining. Both bedrooms are elegantly designed and come replete with fitted wardrobes.

**Lounge** 9' 3" x 8' 0" (2.83m x 2.43m)

**Kitchen/ Dining Room** 9' 4" x 14' 10" (2.85m x 4.52m)

Entrance Vestibule 8' 4" x 3' 10" (2.53m x 1.17m)

Hallway

Lounge 11' 3" x 14' 10" (3.42m x 4.52m)

wc

Stephen

Bathroom 7' 10" x 5' 4" (2.38m x 1.62m)

**Bedroom 1** 12' 0" x 9' 10" (3.65m x 3.00m)

**Bedroom 2** 8' 5" x 9' 1" (2.57m x 2.78m)

**Lounge** 9' 3" x 8' 0" (2.83m x 2.43m)

**Kitchen/ Dining Room** 9' 4" x 14' 10" (2.85m x 4.52m)