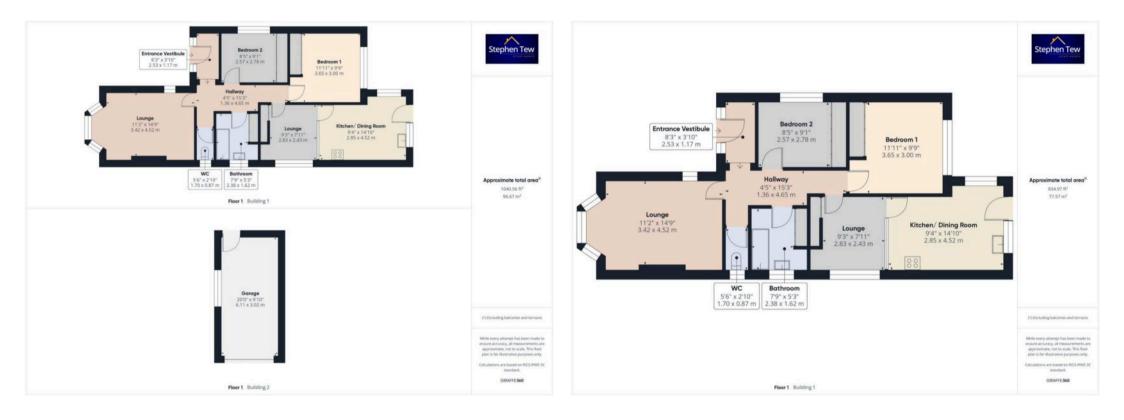

Entrance Vestibule 8' 4" x 3' 10" (2.53m x 1.17m)

Hallway

Lounge 11' 3" x 14' 10" (3.42m x 4.52m)

wc

Stephen

Bathroom 7' 10" x 5' 4" (2.38m x 1.62m)

**Bedroom 1** 12' 0" x 9' 10" (3.65m x 3.00m)

**Bedroom 2** 8' 5" x 9' 1" (2.57m x 2.78m)

**Lounge** 9' 3" x 8' 0" (2.83m x 2.43m)

**Kitchen/ Dining Room** 9' 4" x 14' 10" (2.85m x 4.52m)

Entrance Vestibule 8' 4" x 3' 10" (2.53m x 1.17m)

Hallway

Lounge 11' 3" x 14' 10" (3.42m x 4.52m)

wc

Stephen

Bathroom 7' 10" x 5' 4" (2.38m x 1.62m)

**Bedroom 1** 12' 0" x 9' 10" (3.65m x 3.00m)

**Bedroom 2** 8' 5" x 9' 1" (2.57m x 2.78m)

**Lounge** 9' 3" x 8' 0" (2.83m x 2.43m)

**Kitchen/ Dining Room** 9' 4" x 14' 10" (2.85m x 4.52m)