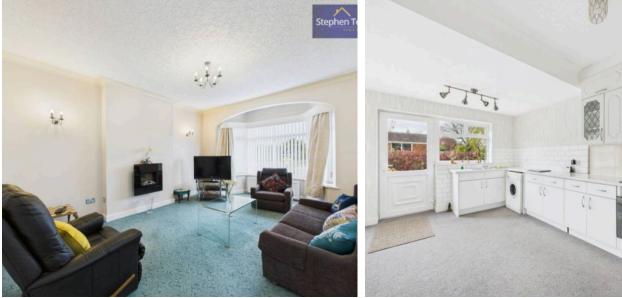

#### Poulton-Le-Fylde, Poulton-Le-Fylde

Nestled within a serene and sought-after location, this exquisite two-bedroom detached true bungalow offers a peaceful retreat within the tranquil environs near Poulton-le-Fylde. Boasting a prime location in a quiet residential area, this residence sits in close proximity to an array of local amenities and excellent transportation links, ensuring the utmost convenience for its residents. Upon entering, an inviting vestibule leads to a spacious hallway, further unfolding to reveal a generously sized lounge embellished with an electric fireplace and bay windows that flood the space with natural light. Comprising a WC and a bathroom for added convenience, the property also features a second lounge or reading room, a well-appointed kitchen and dining area with a door that seamlessly connects to the rear garden, creating a perfect setting for alfresco dining and entertaining. Both bedrooms are elegantly designed and come replete with fitted wardrobes.

Entrance Vestibule 8' 4" x 3' 10" (2.53m x 1.17m)

Hallway

Lounge 11' 3" x 14' 10" (3.42m x 4.52m)

wc

Stephen

Bathroom 7' 10" x 5' 4" (2.38m x 1.62m)

**Bedroom 1** 12' 0" x 9' 10" (3.65m x 3.00m)

**Bedroom 2** 8' 5" x 9' 1" (2.57m x 2.78m)

**Lounge** 9' 3" x 8' 0" (2.83m x 2.43m)

**Kitchen/ Dining Room** 9' 4" x 14' 10" (2.85m x 4.52m)

Entrance Vestibule 8' 4" x 3' 10" (2.53m x 1.17m)

Hallway

Lounge 11' 3" x 14' 10" (3.42m x 4.52m)

wc

Stephen

Bathroom 7' 10" x 5' 4" (2.38m x 1.62m)

**Bedroom 1** 12' 0" x 9' 10" (3.65m x 3.00m)

**Bedroom 2** 8' 5" x 9' 1" (2.57m x 2.78m)

**Lounge** 9' 3" x 8' 0" (2.83m x 2.43m)

**Kitchen/ Dining Room** 9' 4" x 14' 10" (2.85m x 4.52m)