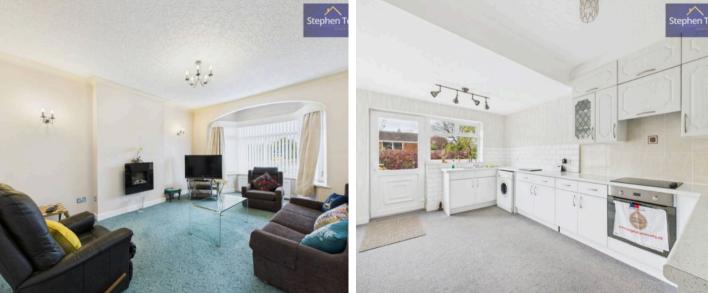

#### Poulton-Le-Fylde, Poulton-Le-Fylde

Nestled within a serene and sought-after location, this exquisite two-bedroom detached true bungalow offers a peaceful retreat within the tranquil environs near Poulton-le-Fylde. Boasting a prime location in a quiet residential area, this residence sits in close proximity to an array of local amenities and excellent transportation links, ensuring the utmost convenience for its residents. Upon entering, an inviting vestibule leads to a spacious hallway, further unfolding to reveal a generously sized lounge embellished with an electric fireplace and bay windows that flood the space with natural light. Comprising a WC and a bathroom for added convenience, the property also features a second lounge or reading room, a well-appointed kitchen and dining area with a door that seamlessly connects to the rear garden, creating a perfect setting for alfresco dining and entertaining. Both bedrooms are elegantly designed and come replete with fitted wardrobes.

Entrance Vestibule 8' 4" x 3' 10" (2.53m x 1.17m)

Hallway

Lounge 11' 3" x 14' 10" (3.42m x 4.52m)

wc

Stephen

Bathroom 7' 10" x 5' 4" (2.38m x 1.62m)

**Bedroom 1** 12' 0" x 9' 10" (3.65m x 3.00m)

**Bedroom 2** 8' 5" x 9' 1" (2.57m x 2.78m)

**Lounge** 9' 3" x 8' 0" (2.83m x 2.43m)

**Kitchen/ Dining Room** 9' 4" x 14' 10" (2.85m x 4.52m)

Entrance Vestibule 8' 4" x 3' 10" (2.53m x 1.17m)

Hallway

Lounge 11' 3" x 14' 10" (3.42m x 4.52m)

wc

Stephen