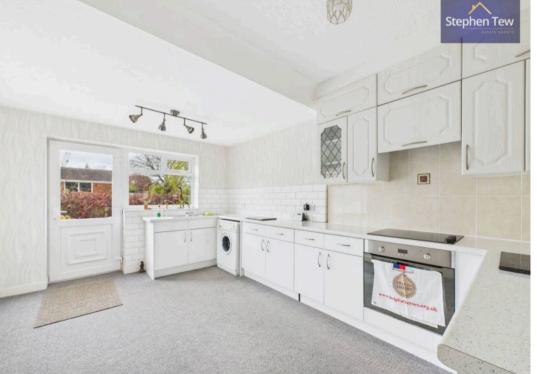

#### Poulton-Le-Fylde, Poulton-Le-Fylde

Nestled within a serene and sought-after location, this exquisite two-bedroom detached true bungalow offers a peaceful retreat within the tranquil environs near Poulton-le-Fylde. Boasting a prime location in a quiet residential area, this residence sits in close proximity to an array of local amenities and excellent transportation links, ensuring the utmost convenience for its residents. Upon entering, an inviting vestibule leads to a spacious hallway, further unfolding to reveal a generously sized lounge embellished with an electric fireplace and bay windows that flood the space with natural light. Comprising a WC and a bathroom for added convenience, the property also features a second lounge or reading room, a well-appointed kitchen and dining area with a door that seamlessly connects to the rear garden, creating a perfect setting for alfresco dining and entertaining. Both bedrooms are elegantly designed and come replete with fitted wardrobes.

**Lounge** 9' 3" x 8' 0" (2.83m x 2.43m)

**Kitchen/ Dining Room** 9' 4" x 14' 10" (2.85m x 4.52m)

Entrance Vestibule 8' 4" x 3' 10" (2.53m x 1.17m)

Hallway

Lounge 11' 3" x 14' 10" (3.42m x 4.52m)

wc

Stephen

Bathroom 7' 10" x 5' 4" (2.38m x 1.62m)

**Bedroom 1** 12' 0" x 9' 10" (3.65m x 3.00m)

**Bedroom 2** 8' 5" x 9' 1" (2.57m x 2.78m)

**Lounge** 9' 3" x 8' 0" (2.83m x 2.43m)

**Kitchen/ Dining Room** 9' 4" x 14' 10" (2.85m x 4.52m)