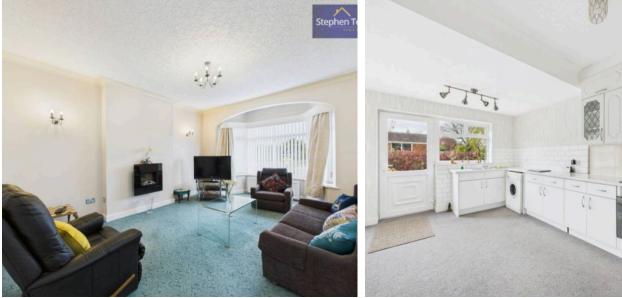

#### Poulton-Le-Fylde, Poulton-Le-Fylde

Nestled within a serene and sought-after location, this exquisite two-bedroom detached true bungalow offers a peaceful retreat within the tranquil environs near Poulton-le-Fylde. Boasting a prime location in a quiet residential area, this residence sits in close proximity to an array of local amenities and excellent transportation links, ensuring the utmost convenience for its residents. Upon entering, an inviting vestibule leads to a spacious hallway, further unfolding to reveal a generously sized lounge embellished with an electric fireplace and bay windows that flood the space with natural light. Comprising a WC and a bathroom for added convenience, the property also features a second lounge or reading room, a well-appointed kitchen and dining area with a door that seamlessly connects to the rear garden, creating a perfect setting for alfresco dining and entertaining. Both bedrooms are elegantly designed and come replete with fitted wardrobes.

Entrance Vestibule 8' 4" x 3' 10" (2.53m x 1.17m)

Hallway

Lounge 11' 3" x 14' 10" (3.42m x 4.52m)

wc

Stephen

Bathroom 7' 10" x 5' 4" (2.38m x 1.62m)

**Bedroom 1** 12' 0" x 9' 10" (3.65m x 3.00m)

**Bedroom 2** 8' 5" x 9' 1" (2.57m x 2.78m)

**Lounge** 9' 3" x 8' 0" (2.83m x 2.43m)

**Kitchen/ Dining Room** 9' 4" x 14' 10" (2.85m x 4.52m)

Entrance Vestibule 8' 4" x 3' 10" (2.53m x 1.17m)

Hallway

Lounge 11' 3" x 14' 10" (3.42m x 4.52m)

wc

Stephen