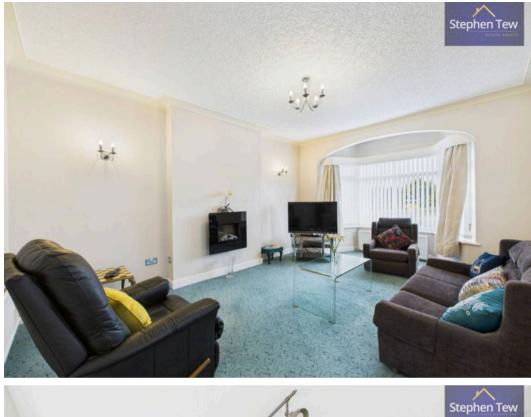

#### Poulton-Le-Fylde, Poulton-Le-Fylde

Nestled within a serene and sought-after location, this exquisite two-bedroom detached true bungalow offers a peaceful retreat within the tranquil environs near Poulton-le-Fylde. Boasting a prime location in a quiet residential area, this residence sits in close proximity to an array of local amenities and excellent transportation links, ensuring the utmost convenience for its residents. Upon entering, an inviting vestibule leads to a spacious hallway, further unfolding to reveal a generously sized lounge embellished with an electric fireplace and bay windows that flood the space with natural light. Comprising a WC and a bathroom for added convenience, the property also features a second lounge or reading room, a well-appointed kitchen and dining area with a door that seamlessly connects to the rear garden, creating a perfect setting for alfresco dining and entertaining. Both bedrooms are elegantly designed and come replete with fitted wardrobes.

Entrance Vestibule 8' 4" x 3' 10" (2.53m x 1.17m)

Hallway

Lounge 11' 3" x 14' 10" (3.42m x 4.52m)

wc

Stephen

Bathroom 7' 10" x 5' 4" (2.38m x 1.62m)

**Bedroom 1** 12' 0" x 9' 10" (3.65m x 3.00m)

**Bedroom 2** 8' 5" x 9' 1" (2.57m x 2.78m)

**Lounge** 9' 3" x 8' 0" (2.83m x 2.43m)

**Kitchen/ Dining Room** 9' 4" x 14' 10" (2.85m x 4.52m)

Entrance Vestibule 8' 4" x 3' 10" (2.53m x 1.17m)

Hallway

Lounge 11' 3" x 14' 10" (3.42m x 4.52m)

wc

Stephen

Bathroom 7' 10" x 5' 4" (2.38m x 1.62m)

**Bedroom 1** 12' 0" x 9' 10" (3.65m x 3.00m)

**Bedroom 2** 8' 5" x 9' 1" (2.57m x 2.78m)

**Lounge** 9' 3" x 8' 0" (2.83m x 2.43m)

**Kitchen/ Dining Room** 9' 4" x 14' 10" (2.85m x 4.52m)