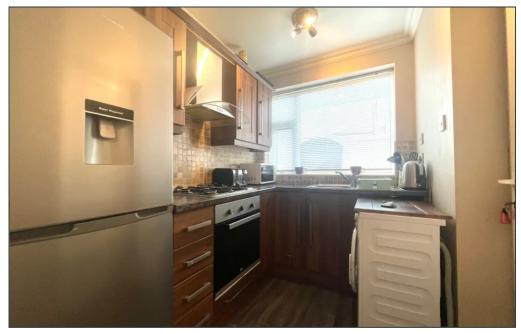

#### **Kitchen**

Modern Fitted Kitchen, integrated oven and hob, overhead extractor, plumbing for washing machine. Room for fridge freezer. Modern units and laminate flooring. Double glazed window and door leading to outside yard.