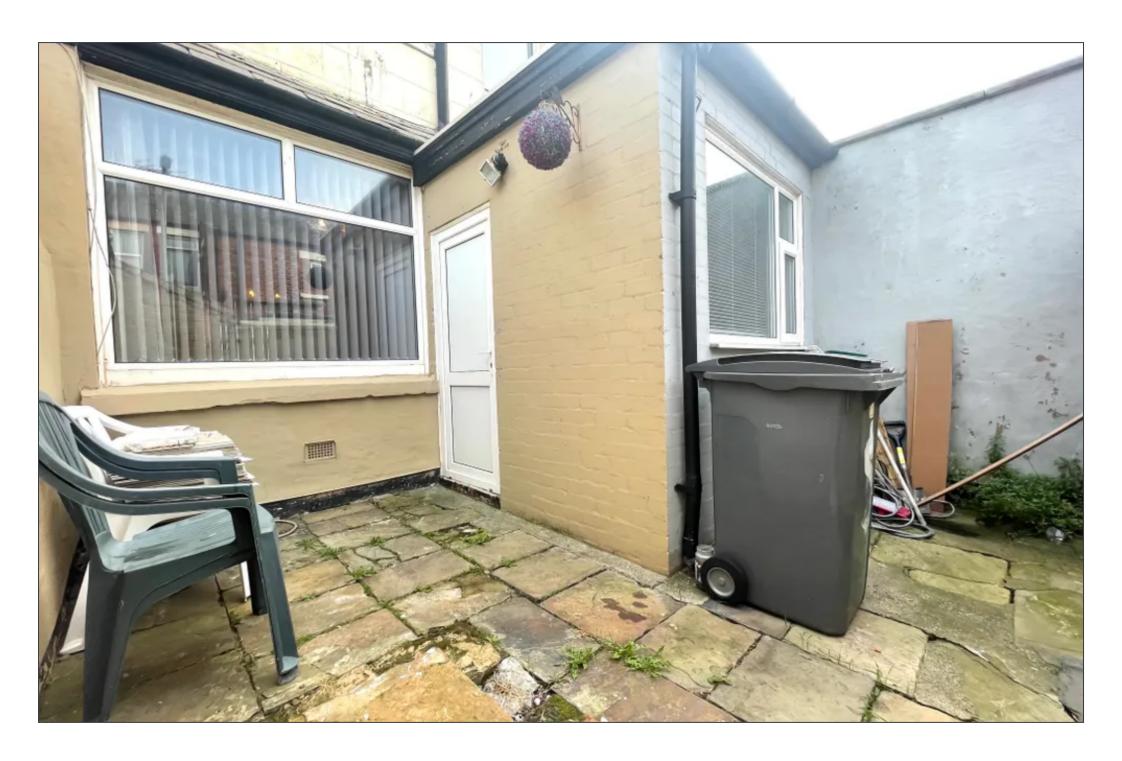

dern Fitted Kitchen, integrated oven and hob, overhead extractor, plumbing for washing machine. Room for fridge freezer. Modern units and laminate flooring. Double glazed window and door leading to outside yard.

### Landing

Landing leading to a 3 piece bathroom suite and 2 bedrooms. Carpeted. Large Double glazed window.

#### **Bedroom**

Main bedroom to the front of the property, carpeted, storage, boiler cupboard containing a modern Worcester combi Boiler. Radiator.

#### **Bedroom 2**

L-shaped Second bedroom to the front of the property, double glazed window, carpeted, radiator.

#### **Bathroom**

3 piece tiled bathroom suite, overhead shower, storage cupboard, tiled flooring. Radiator.

## **External Areas**

## Yard

Rear yard with gate.

On Road 1 Parking Space

On road parking





## **Stephen Tew Estate Agents**

01253 401111

info@stephentew.co.uk