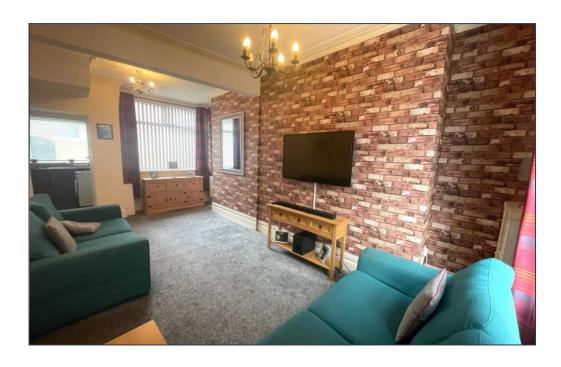

#### Lounge

Spacious Modern Lounge, Room for a dining table, two radiators, access to under stairs storage. Double glazed window to front and rear.