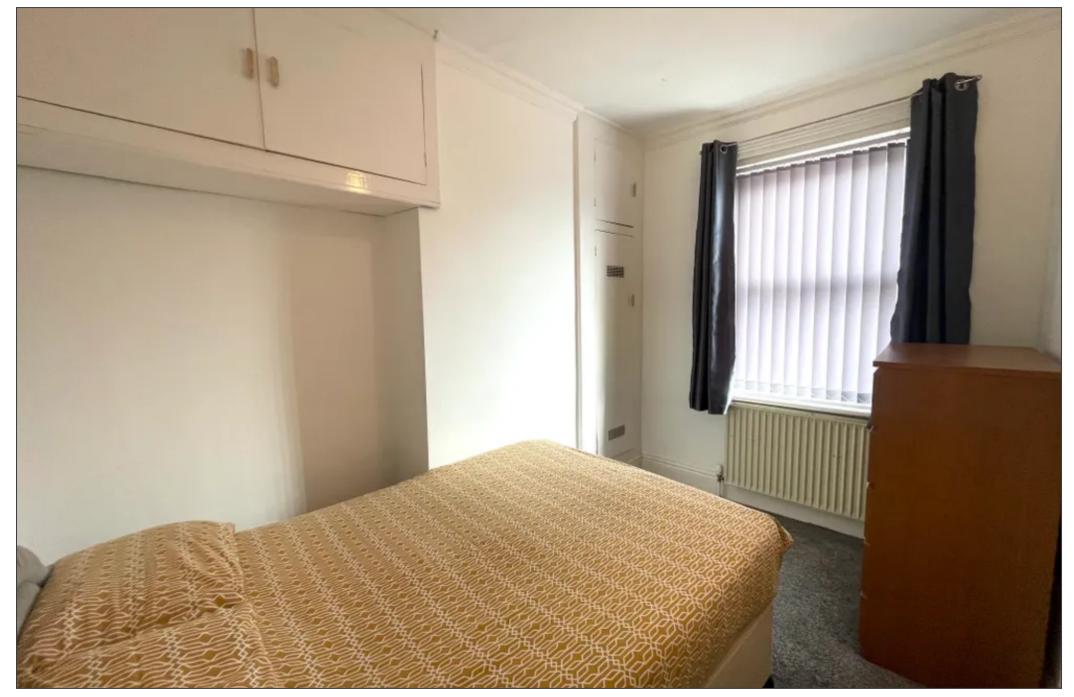

#### **Bedroom**

Main bedroom to the front of the property, carpeted, storage, boiler cupboard containing a modern Worcester combi Boiler. Radiator.

#### **Bedroom 2**

L-shaped Second bedroom to the front of the property, double glazed window, carpeted, radiator.