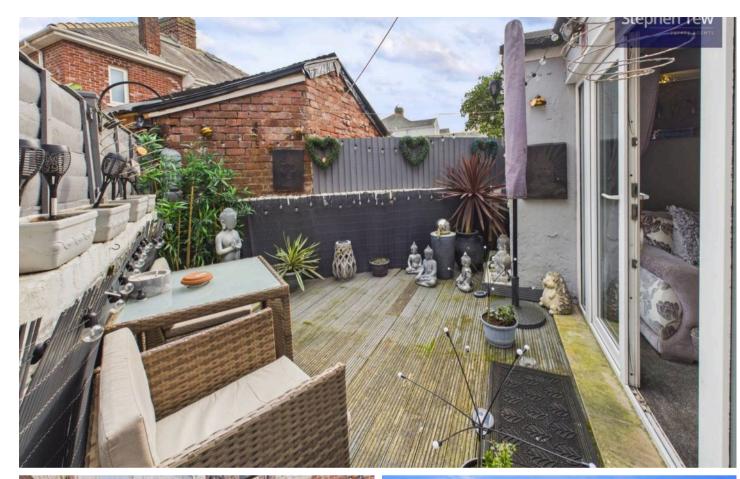

Externally, the property benefits from a private yard to the rear, offering a secluded outdoor space to relax and unwind. Furthermore, off-road parking is provided at the front of the property, with space for up to 3 cars, ensuring convenient and secure parking facilities for both guests and owners alike. Don't miss out on the chance to own this charming hotel in a sought-after location, with endless possibilities for further development and growth. Whether you are an experienced hotelier looking to expand your portfolio or a discerning investor seeking a lucrative business opportunity, this property is sure to impress with its impressive amenities and prime location.

### YARD

Private yard to the rear