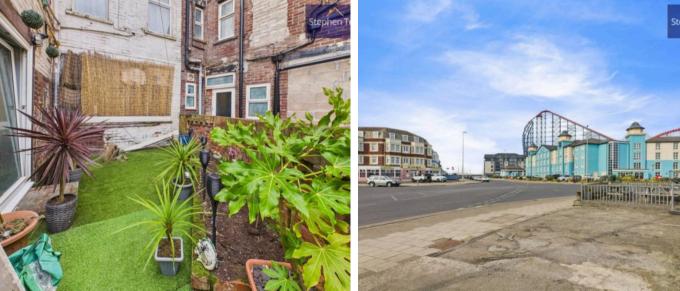

Externally, the property benefits from a private yard to the rear, offering a secluded outdoor space to relax and unwind. Furthermore, off-road parking is provided at the front of the property, with space for up to 3 cars, ensuring convenient and secure parking facilities for both guests and owners alike. Don't miss out on the chance to own this charming hotel in a sought-after location, with endless possibilities for further development and growth. Whether you are an experienced hotelier looking to expand your portfolio or a discerning investor seeking a lucrative business opportunity, this property is sure to impress with its impressive amenities and prime location.

### YARD

Private yard to the rear

### OFF STREET

Stephen To

3 Parking Spaces

Off road parking for 3 cars to the front