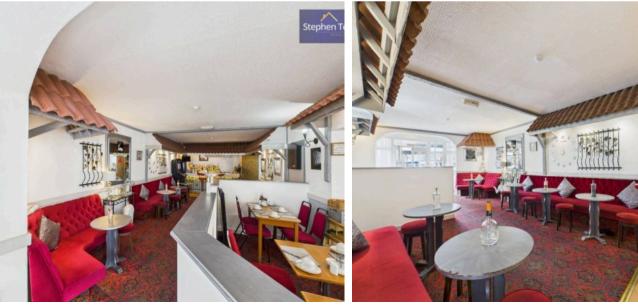

The accommodation comprises 11 guest bedrooms, each offering en-suite facilities, along with a guest reception lounge, a licenced bar with seating, and a spacious dining area. Additionally, the property features private living quarters, including a lounge with patio doors leading to a private yard, a bedroom, and a bathroom. With a turnover of approximately £44k in 2024, this well-maintained hotel presents a lucrative opportunity for investment.

### Ground Floor:

Guest Reception, Dining Area And Licensed Bar, Staff Kitchen, Guest WC