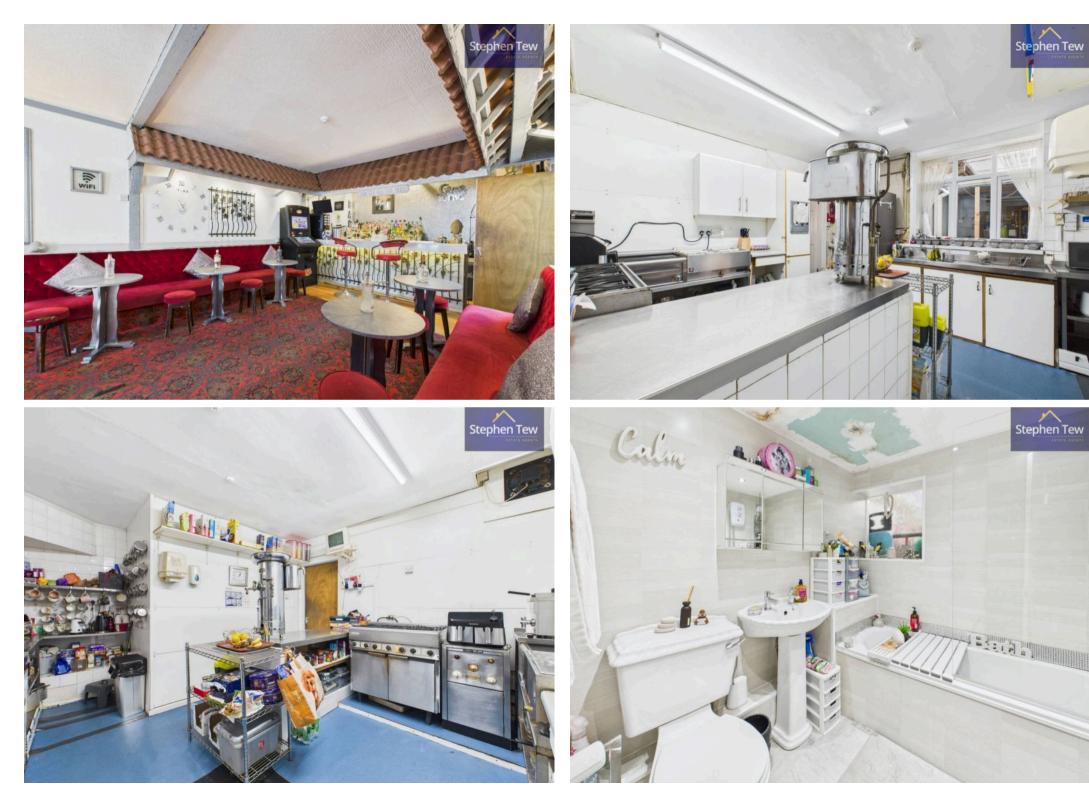

### Ground Floor:

Guest Reception, Dining Area And Licensed Bar, Staff Kitchen, Guest WC

### Private Quarters:

Stephen T

Comprising of; Lounge, Bedroom And Bathroom