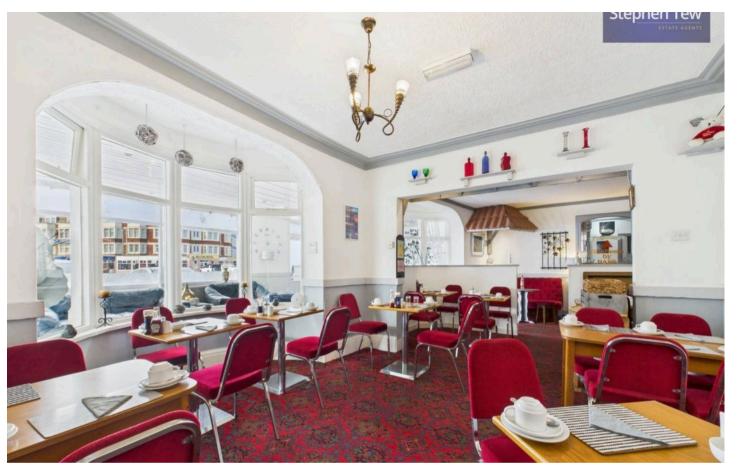

The accommodation comprises 11 guest bedrooms, each offering en-suite facilities, along with a guest reception lounge, a licenced bar with seating, and a spacious dining area. Additionally, the property features private living quarters, including a lounge with patio doors leading to a private yard, a bedroom, and a bathroom. With a turnover of approximately £44k in 2024, this well-maintained hotel presents a lucrative opportunity for investment.

### Ground Floor:

Guest Reception, Dining Area And Licensed Bar, Staff Kitchen, Guest WC