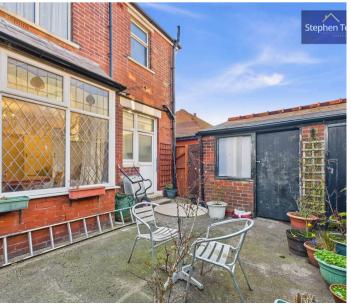

Additionally, the property offers access to a communal garden to the rear, providing a serene outdoor space for residents to enjoy. A storage shed adds further utility to this already appealing feature, catering to storage needs and enhancing the overall functionality of the property.

#### Rear Garden

Low maintenance communal garden to the rear with storage shed and side gate access.