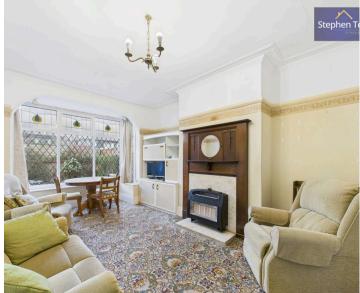

As you step into the property, you are greeted by an inviting entrance vestibule leading to a well-proportioned hallway, setting the tone for the living spaces that await within. The bedroom features fitted wardrobes providing ample storage, while the lounge/diner offers a relaxing setting for unwinding after a long day.

## Lounge/Dining Room

17' 1" x 11' 3" (5.20m x 3.44m)