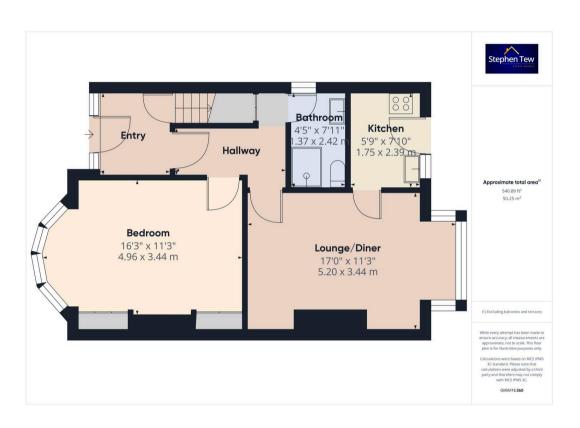

As you step into the property, you are greeted by an inviting entrance vestibule leading to a well-proportioned hallway, setting the tone for the living spaces that await within. The bedroom features fitted wardrobes providing ample storage, while the lounge/diner offers a relaxing setting for unwinding after a long day.

#### **Entrance Vestibule**

5' 10" x 6' 8" (1.79m x 2.04m)

### Hallway

9' 4" x 3' 10" (2.84m x 1.18m)

#### Bedroom

16' 3" x 11' 3" (4.96m x 3.44m)

## Lounge/Dining Room

17' 1" x 11' 3" (5.20m x 3.44m)

#### Kitchen

5' 9" x 7' 10" (1.75m x 2.39m)

#### Bathroom

4' 6" x 7' 11" (1.37m x 2.42m)