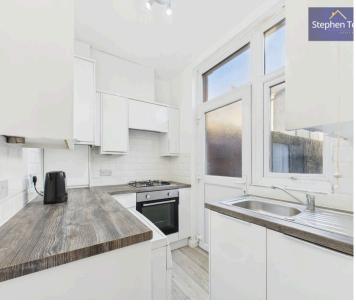

A highlight of this property is the recently renovated kitchen, completed in 2023, boasting modern fixtures and fittings that cater to both style and functionality. Completing the accommodation is a modern 3-piece suite bathroom, adding further convenience to this charming abode.

#### Kitchen

5' 9" x 7' 10" (1.75m x 2.39m)