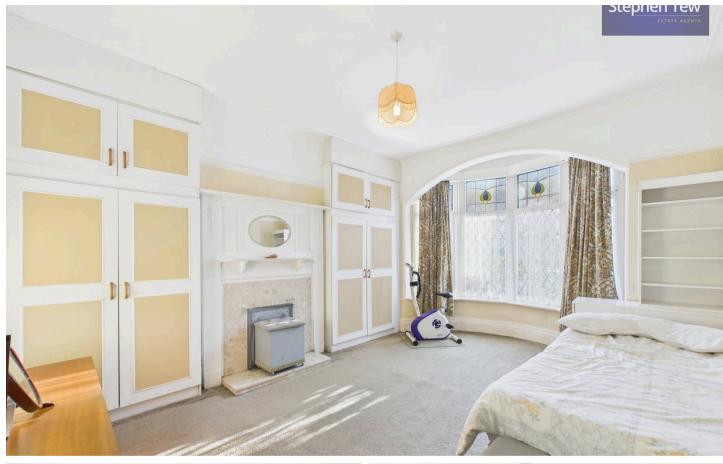

As you step into the property, you are greeted by an inviting entrance vestibule leading to a well-proportioned hallway, setting the tone for the living spaces that await within. The bedroom features fitted wardrobes providing ample storage, while the lounge/diner offers a relaxing setting for unwinding after a long day.

#### Bedroom

16' 3" x 11' 3" (4.96m x 3.44m)