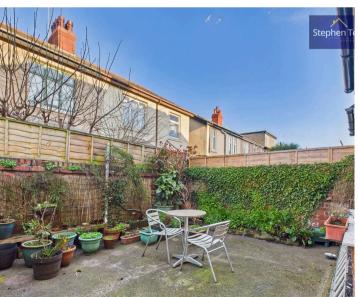

Additionally, the property offers access to a communal garden to the rear, providing a serene outdoor space for residents to enjoy. A storage shed adds further utility to this already appealing feature, catering to storage needs and enhancing the overall functionality of the property.

#### Rear Garden

Low maintenance communal garden to the rear with storage shed and side gate access.