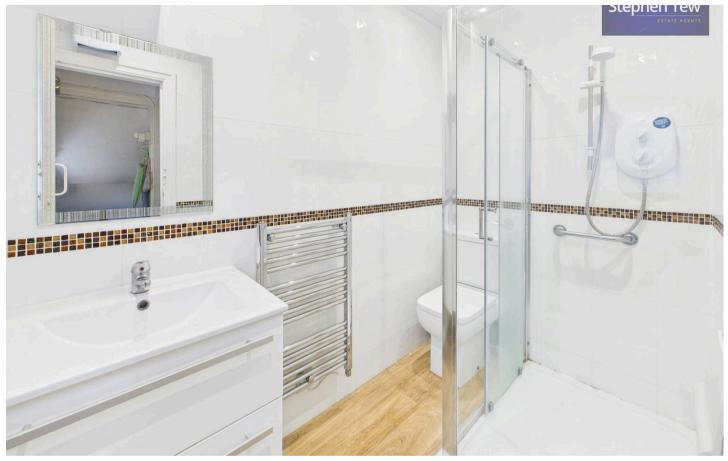

A highlight of this property is the recently renovated kitchen, completed in 2023, boasting modern fixtures and fittings that cater to both style and functionality. Completing the accommodation is a modern 3-piece suite bathroom, adding further convenience to this charming abode.

#### Bathroom

4' 6" x 7' 11" (1.37m x 2.42m)