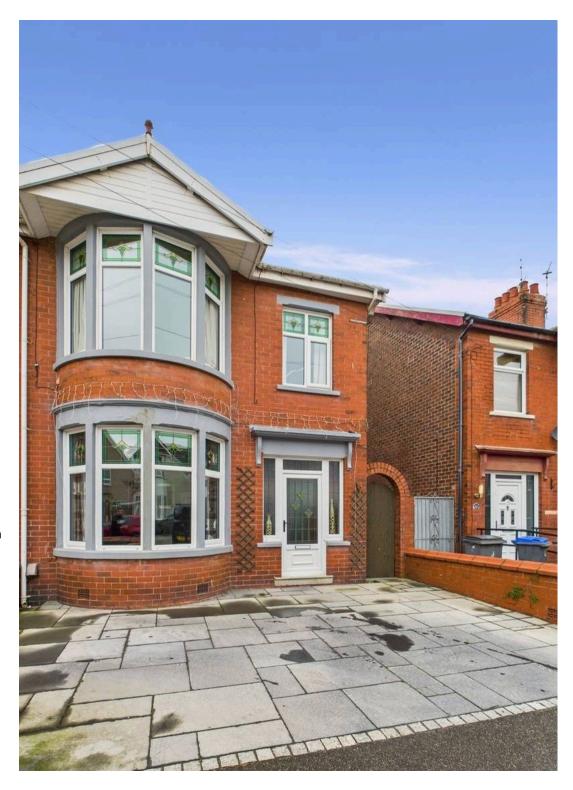

## **Blackpool**

Beautifully presented, this inviting three-bedroom semi-detached house offers a harmonious blend of modern features and classic charm. Upon entering, a spacious hallway sets the tone with its warm ambience. The lounge exudes elegance with bay windows allowing natural light to pour in, while the dining room/living space offers versatility with sliding patio doors leading to the tranquil rear garden - perfect for entertaining or simply unwinding. The modern kitchen is a culinary delight, equipped with an electric hob and cooker for effortless meal preparations. Bedroom 1 beckons with fitted wardrobes and a bay window framing views of the surrounding greenery. The family bathroom is a sanctuary of relaxation, boasting a luxurious four-piece suite that includes a freestanding bath and a walk-in shower. Outside, the enclosed rear garden provides a private sanctuary, perfect for enjoying al fresco meals or basking in the sunshine, with convenient side access enhancing the practicality of this serene outdoor space.

Council Tax band: C

Tenure: Freehold

- Beautifully Presented Three Bedroom Semi Detached House
- Spacious Entrance Hallway, Lounge With Bay Windows, Dining Room/ Living Space With Sliding Patio Doors Providing Access To The Rear Garden
- Modern Kitchen, Renovated In 2022, Boasting Integrated Electric Hob And Oven
- 3 Bedrooms, With Fitted Wardrobes To The Master Bedroom
- Modern Four Piece Suite Family Bathroom With Freestanding Bath And Walk In Shower
- Enclosed Rear Garden With Side Access
- Work On Roof Undertaken In 2024; Ridge tiles, gutters and kitchen flat roof
- Loft is partially boarded with pull down ladders
- Boiler is c. 4 years old, 2 years warranty remaining, property is on a water meter