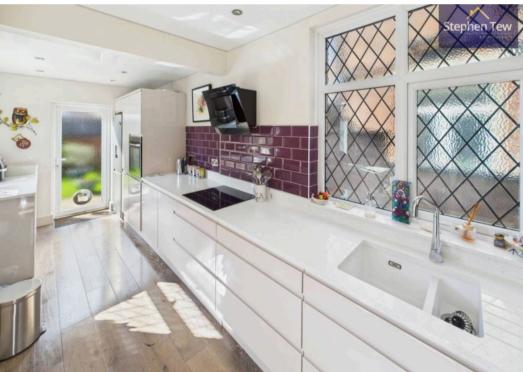

Integrated Electric Hob And Oven
- 3 Bedrooms, With Fitted Wardrobes To The Master Bedroom
- Modern Four Piece Suite Family Bathroom With Freestanding Bath And Walk In Shower
- Enclosed Rear Garden With Side Access
- Work On Roof Undertaken In 2024; Ridge tiles, gutters and kitchen flat roof
- Loft is partially boarded with pull down ladders
- Boiler is c. 4 years old, 2 years warranty remaining, property is on a water meter









## Hallway

16' 2" x 5' 11" (4.93m x 1.81m)

## Lounge

12' 6" x 11' 11" (3.81m x 3.63m)

## Dining room

16' 3" x 12' 0" (4.95m x 3.65m)

#### Kitchen

19' 11" x 7' 4" (6.06m x 2.23m)

#### Bedroom 1

15' 10" x 9' 11" (4.82m x 3.03m)

#### Bedroom 2

13' 9" x 9' 8" (4.20m x 2.94m)

#### Bedroom 3

9' 5" x 6' 3" (2.88m x 1.90m)

#### Bathroom

## Landing





















REAR GARDEN

OFF STREET

2 Parking Spaces













# **Stephen Tew Estate Agents**

Stephen Tew Estate Agents, 132 Highfield Road - FY4 2HH

01253 401111

info@stephentew.co.uk

www.stephentew.co.uk