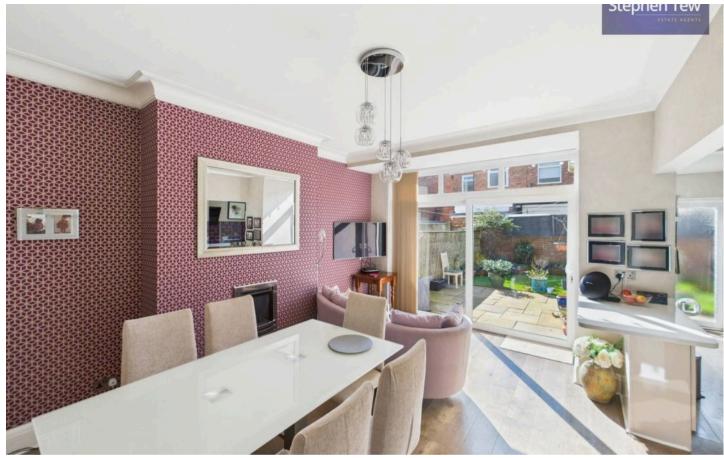

th convenient side access enhancing the practicality of this serene outdoor space.

Council Tax band: C

Tenure: Freehold

- Beautifully Presented Three Bedroom Semi Detached House
- Spacious Entrance Hallway, Lounge With Bay Windows, Dining Room/ Living Space With Sliding Patio Doors Providing Access To The Rear Garden
- Modern Kitchen, Renovated In 2022, Boasting Integrated Electric Hob And Oven
- 3 Bedrooms, With Fitted Wardrobes To The Master Bedroom
- Modern Four Piece Suite Family Bathroom With Freestanding Bath And Walk In Shower
- Enclosed Rear Garden With Side Access
- Work On Roof Undertaken In 2024; Ridge tiles, gutters and kitchen flat roof
- Loft is partially boarded with pull down ladders
- Boiler is c. 4 years old, 2 years warranty remaining, property is on a water meter









## Hallway

16' 2" x 5' 11" (4.93m x 1.81m)

## Lounge

12' 6" x 11' 11" (3.81m x 3.63m)

## Dining room

16' 3" x 12' 0" (4.95m x 3.65m)

#### Kitchen

19' 11" x 7' 4" (6.06m x 2.23m)

#### Bedroom 1

15' 10" x 9' 11" (4.82m x 3.03m)

#### Bedroom 2

13' 9" x 9' 8" (4.20m x 2.94m)

#### Bedroom 3

9' 5" x 6' 3" (2.88m x 1.90m)

#### Bathroom

## Landing





















REAR GARDEN

OFF STREET

2 Parking Spaces













# **Stephen Tew Estate Agents**

Stephen Tew Estate Agents, 132 Highfield Road - FY4 2HH

01253 401111

info@stephentew.co.uk

www.stephentew.co.uk