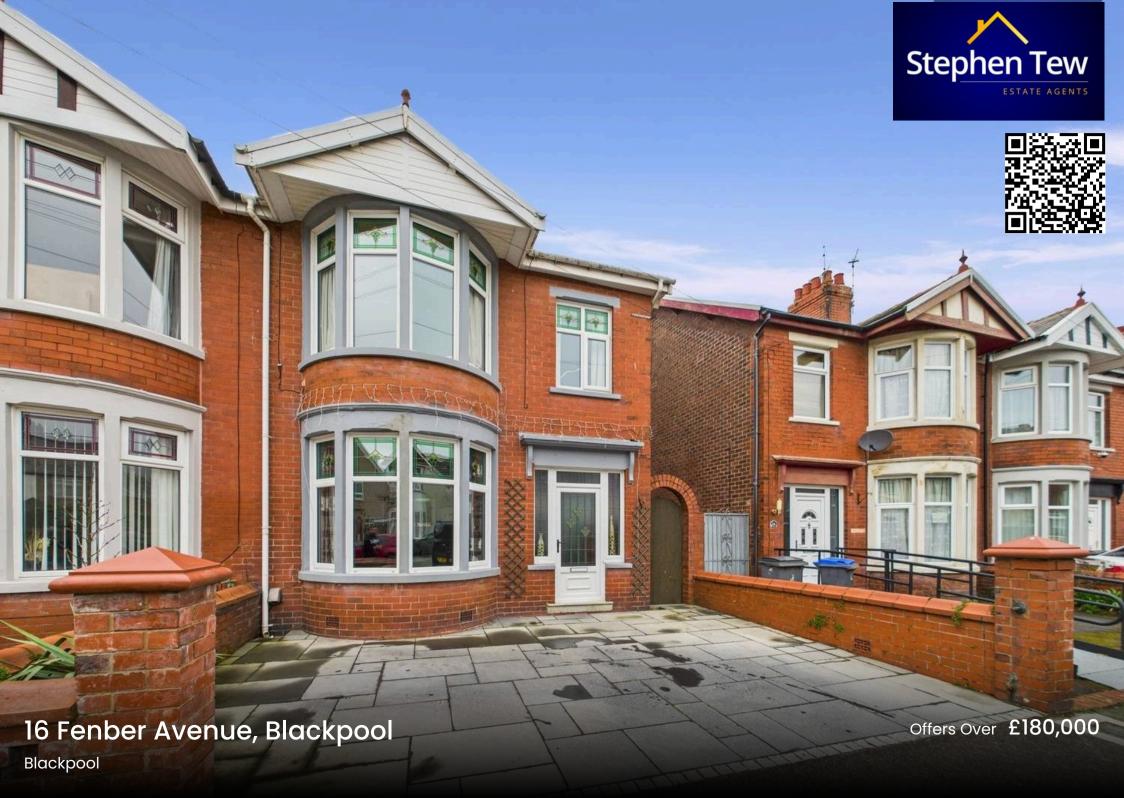

# 16 Fenber Avenue

## **Blackpool**

Beautifully presented, this inviting three-bedroom semi-detached house offers a harmonious blend of modern features and classic charm. Upon entering, a spacious hallway sets the tone with its warm ambience. The lounge exudes elegance with bay windows allowing natural light to pour in, while the dining room/living space offers versatility with sliding patio doors leading to the tranquil rear garden - perfect for entertaining or simply unwinding. The modern kitchen is a culinary delight, equipped with an electric hob and cooker for effortless meal preparations. Bedroom 1 beckons with fitted wardrobes and a bay window framing views of the surrounding greenery. The family bathroom is a sanctuary of relaxation, boasting a luxurious four-piece suite that includes a freestanding bath and a walk-in shower. Outside, the enclosed rear garden provides a private sanctuary, perfect for enjoying al fresco meals or basking in the sunshine, with convenient side access enhancing the practicality of this serene outdoor space.

Council Tax band: C

Tenure: Freehold

- Beautifully Presented Three Bedroom Semi Detached House
- Spacious Entrance Hallway, Lounge With Bay Windows, Dining Room/ Living Space With Sliding Patio Doors Providing Access To The Rear Garden
- Modern Kitchen, Renovated In 2022, Boasting Integrated Electric Hob And Oven
- 3 Bedrooms, With Fitted Wardrobes To The Master Bedroom
- Modern Four Piece Suite Family Bathroom With Freestanding Bath And Walk In Shower
- Enclosed Rear Garden With Side Access
- Work On Roof Undertaken In 2024; Ridge tiles, gutters and kitchen flat roof
- Loft is partially boarded with pull down ladders
- Boiler is c. 4 years old, 2 years warranty remaining, property is on a water meter