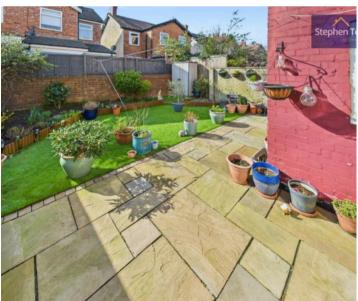

## **Blackpool**

Beautifully presented, this inviting three-bedroom semi-detached house offers a harmonious blend of modern features and classic charm. Upon entering, a spacious hallway sets the tone with its warm ambience. The lounge exudes elegance with bay windows allowing natural light to pour in, while the dining room/living space offers versatility with sliding patio doors leading to the tranquil rear garden - perfect for entertaining or simply unwinding. The modern kitchen is a culinary delight, equipped with an electric hob and cooker for effortless meal preparations. Bedroom 1 beckons with fitted wardrobes and a bay window framing views of the surrounding greenery. The family bathroom is a sanctuary of relaxation, boasting a luxurious four-piece suite that includes a freestanding bath and a walk-in shower. Outside, the enclosed rear garden provides a private sanctuary, perfect for enjoying al fresco meals or basking in the sunshine, with convenient side access enhancing the practicality of this serene outdoor space.

## Landing

REAR GARDEN

OFF STREET

2 Parking Spaces