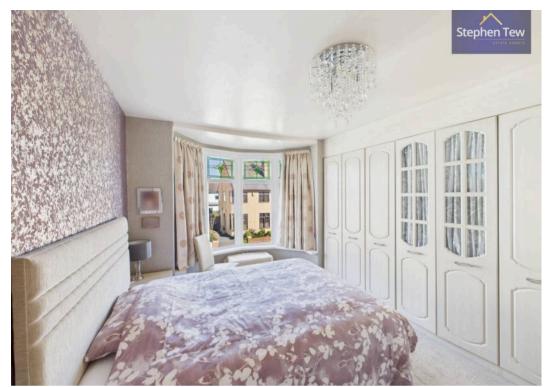

grated Electric Hob And Oven
- 3 Bedrooms, With Fitted Wardrobes To The Master Bedroom
- Modern Four Piece Suite Family Bathroom With Freestanding Bath And Walk In Shower
- Enclosed Rear Garden With Side Access
- Work On Roof Undertaken In 2024; Ridge tiles, gutters and kitchen flat roof
- Loft is partially boarded with pull down ladders
- Boiler is c. 4 years old, 2 years warranty remaining, property is on a water meter









## Hallway

16' 2" x 5' 11" (4.93m x 1.81m)

## Lounge

12' 6" x 11' 11" (3.81m x 3.63m)

## Dining room

16' 3" x 12' 0" (4.95m x 3.65m)

#### Kitchen

19' 11" x 7' 4" (6.06m x 2.23m)

#### Bedroom 1

15' 10" x 9' 11" (4.82m x 3.03m)

#### Bedroom 2

13' 9" x 9' 8" (4.20m x 2.94m)

#### Bedroom 3

9' 5" x 6' 3" (2.88m x 1.90m)

#### Bathroom

## Landing





















REAR GARDEN

OFF STREET

2 Parking Spaces













# **Stephen Tew Estate Agents**

Stephen Tew Estate Agents, 132 Highfield Road - FY4 2HH

01253 401111

info@stephentew.co.uk

www.stephentew.co.uk