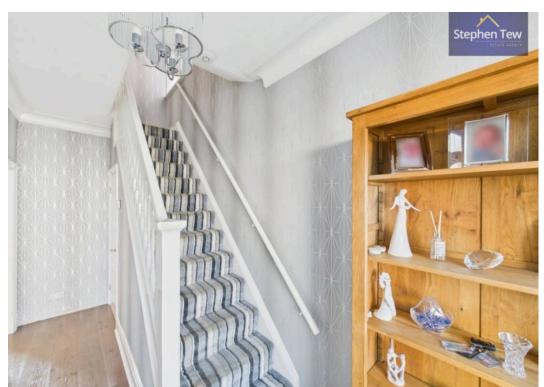

g Integrated Electric Hob And Oven
- 3 Bedrooms, With Fitted Wardrobes To The Master Bedroom
- Modern Four Piece Suite Family Bathroom With Freestanding Bath And Walk In Shower
- Enclosed Rear Garden With Side Access
- Work On Roof Undertaken In 2024; Ridge tiles, gutters and kitchen flat roof
- Loft is partially boarded with pull down ladders
- Boiler is c. 4 years old, 2 years warranty remaining, property is on a water meter









## Hallway

16' 2" x 5' 11" (4.93m x 1.81m)

## Lounge

12' 6" x 11' 11" (3.81m x 3.63m)

## Dining room

16' 3" x 12' 0" (4.95m x 3.65m)

#### Kitchen

19' 11" x 7' 4" (6.06m x 2.23m)

#### Bedroom 1

15' 10" x 9' 11" (4.82m x 3.03m)

#### Bedroom 2

13' 9" x 9' 8" (4.20m x 2.94m)

#### Bedroom 3

9' 5" x 6' 3" (2.88m x 1.90m)

#### Bathroom

## Landing





















REAR GARDEN

OFF STREET

2 Parking Spaces













# **Stephen Tew Estate Agents**

Stephen Tew Estate Agents, 132 Highfield Road - FY4 2HH

01253 401111

info@stephentew.co.uk

www.stephentew.co.uk