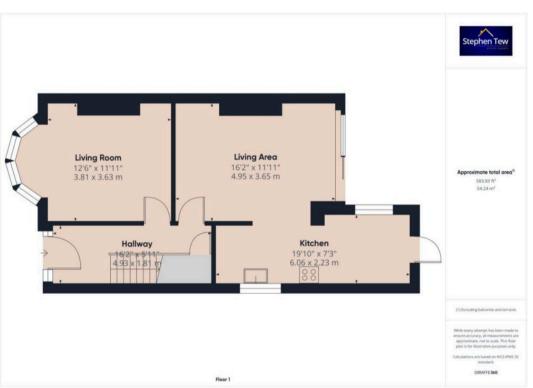

## Hallway

16' 2" x 5' 11" (4.93m x 1.81m)

## Lounge

12' 6" x 11' 11" (3.81m x 3.63m)

## Dining room

16' 3" x 12' 0" (4.95m x 3.65m)

#### Kitchen

19' 11" x 7' 4" (6.06m x 2.23m)