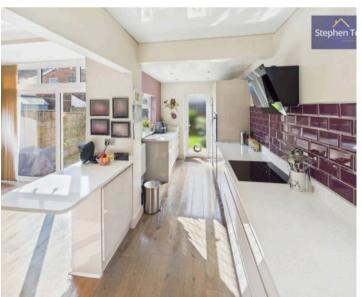

convenient side access enhancing the practicality of this serene outdoor space.

Council Tax band: C

Tenure: Freehold

- Beautifully Presented Three Bedroom Semi Detached House
- Spacious Entrance Hallway, Lounge With Bay Windows, Dining Room/ Living Space With Sliding Patio Doors Providing Access To The Rear Garden
- Modern Kitchen, Renovated In 2022, Boasting Integrated Electric Hob And Oven
- 3 Bedrooms, With Fitted Wardrobes To The Master Bedroom
- Modern Four Piece Suite Family Bathroom With Freestanding Bath And Walk In Shower
- Enclosed Rear Garden With Side Access
- Work On Roof Undertaken In 2024; Ridge tiles, gutters and kitchen flat roof
- Loft is partially boarded with pull down ladders
- Boiler is c. 4 years old, 2 years warranty remaining, property is on a water meter









## Hallway

16' 2" x 5' 11" (4.93m x 1.81m)

## Lounge

12' 6" x 11' 11" (3.81m x 3.63m)

## Dining room

16' 3" x 12' 0" (4.95m x 3.65m)

#### Kitchen

19' 11" x 7' 4" (6.06m x 2.23m)

#### Bedroom 1

15' 10" x 9' 11" (4.82m x 3.03m)

#### Bedroom 2

13' 9" x 9' 8" (4.20m x 2.94m)

#### Bedroom 3

9' 5" x 6' 3" (2.88m x 1.90m)

#### Bathroom

## Landing





















REAR GARDEN

OFF STREET

2 Parking Spaces













# **Stephen Tew Estate Agents**

Stephen Tew Estate Agents, 132 Highfield Road - FY4 2HH

01253 401111

info@stephentew.co.uk

www.stephentew.co.uk