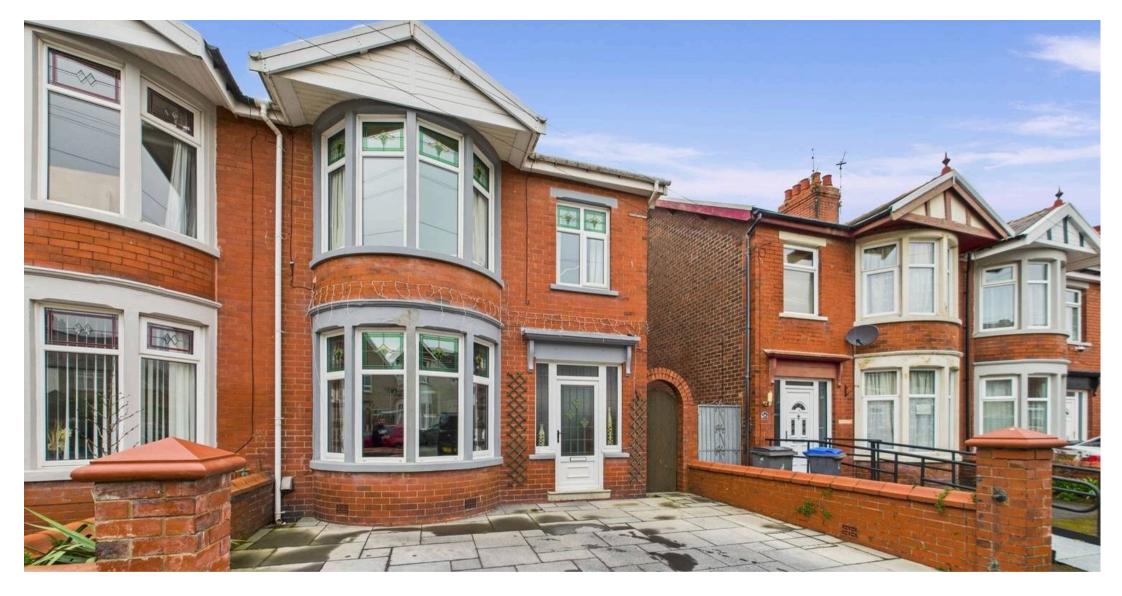

# 16 Fenber Avenue

## **Blackpool**

Beautifully presented, this inviting three-bedroom semi-detached house offers a harmonious blend of modern features and classic charm. Upon entering, a spacious hallway sets the tone with its warm ambience. The lounge exudes elegance with bay windows allowing natural light to pour in, while the dining room/living space offers versatility with sliding patio doors leading to the tranquil rear garden - perfect for entertaining or simply unwinding. The modern kitchen is a culinary delight, equipped with an electric hob and cooker for effortless meal preparations. Bedroom 1 beckons with fitted wardrobes and a bay window framing views of the surrounding greenery. The family bathroom is a sanctuary of relaxation, boasting a luxurious four-piece suite that includes a freestanding bath and a walk-in shower. Outside, the enclosed rear garden provides a private sanctuary, perfect for enjoying al fresco meals or basking in the sunshine, with convenient side access enhancing the practicality of this serene outdoor space.