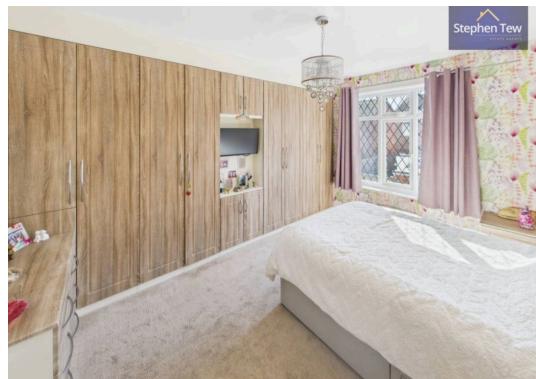

ated Electric Hob And Oven
- 3 Bedrooms, With Fitted Wardrobes To The Master Bedroom
- Modern Four Piece Suite Family Bathroom With Freestanding Bath And Walk In Shower
- Enclosed Rear Garden With Side Access
- Work On Roof Undertaken In 2024; Ridge tiles, gutters and kitchen flat roof
- Loft is partially boarded with pull down ladders
- Boiler is c. 4 years old, 2 years warranty remaining, property is on a water meter









## Hallway

16' 2" x 5' 11" (4.93m x 1.81m)

## Lounge

12' 6" x 11' 11" (3.81m x 3.63m)

## Dining room

16' 3" x 12' 0" (4.95m x 3.65m)

#### Kitchen

19' 11" x 7' 4" (6.06m x 2.23m)

#### Bedroom 1

15' 10" x 9' 11" (4.82m x 3.03m)

#### Bedroom 2

13' 9" x 9' 8" (4.20m x 2.94m)

#### Bedroom 3

9' 5" x 6' 3" (2.88m x 1.90m)

#### Bathroom

## Landing





















REAR GARDEN

OFF STREET

2 Parking Spaces













# **Stephen Tew Estate Agents**

Stephen Tew Estate Agents, 132 Highfield Road - FY4 2HH

01253 401111

info@stephentew.co.uk

www.stephentew.co.uk