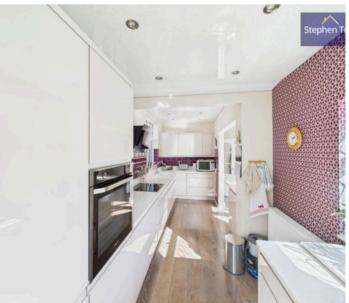

onvenient side access enhancing the practicality of this serene outdoor space.

Council Tax band: C

Tenure: Freehold

- Beautifully Presented Three Bedroom Semi Detached House
- Spacious Entrance Hallway, Lounge With Bay Windows, Dining Room/ Living Space With Sliding Patio Doors Providing Access To The Rear Garden
- Modern Kitchen, Renovated In 2022, Boasting Integrated Electric Hob And Oven
- 3 Bedrooms, With Fitted Wardrobes To The Master Bedroom
- Modern Four Piece Suite Family Bathroom With Freestanding Bath And Walk In Shower
- Enclosed Rear Garden With Side Access
- Work On Roof Undertaken In 2024; Ridge tiles, gutters and kitchen flat roof
- Loft is partially boarded with pull down ladders
- Boiler is c. 4 years old, 2 years warranty remaining, property is on a water meter









## Hallway

16' 2" x 5' 11" (4.93m x 1.81m)

## Lounge

12' 6" x 11' 11" (3.81m x 3.63m)

## Dining room

16' 3" x 12' 0" (4.95m x 3.65m)

#### Kitchen

19' 11" x 7' 4" (6.06m x 2.23m)

#### Bedroom 1

15' 10" x 9' 11" (4.82m x 3.03m)

#### Bedroom 2

13' 9" x 9' 8" (4.20m x 2.94m)

#### Bedroom 3

9' 5" x 6' 3" (2.88m x 1.90m)

#### Bathroom

## Landing





















REAR GARDEN

OFF STREET

2 Parking Spaces













# **Stephen Tew Estate Agents**

Stephen Tew Estate Agents, 132 Highfield Road - FY4 2HH

01253 401111

info@stephentew.co.uk

www.stephentew.co.uk