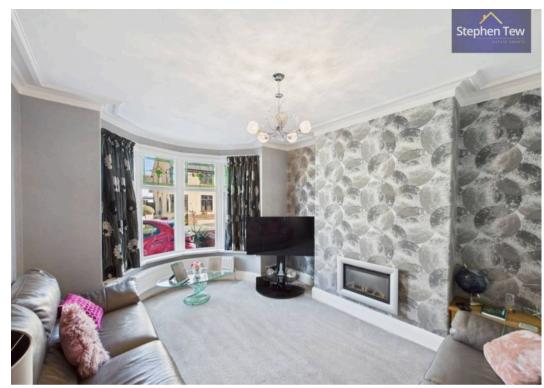

ing Integrated Electric Hob And Oven
- 3 Bedrooms, With Fitted Wardrobes To The Master Bedroom
- Modern Four Piece Suite Family Bathroom With Freestanding Bath And Walk In Shower
- Enclosed Rear Garden With Side Access
- Work On Roof Undertaken In 2024; Ridge tiles, gutters and kitchen flat roof
- Loft is partially boarded with pull down ladders
- Boiler is c. 4 years old, 2 years warranty remaining, property is on a water meter









## Hallway

16' 2" x 5' 11" (4.93m x 1.81m)

## Lounge

12' 6" x 11' 11" (3.81m x 3.63m)

## Dining room

16' 3" x 12' 0" (4.95m x 3.65m)

#### Kitchen

19' 11" x 7' 4" (6.06m x 2.23m)

#### Bedroom 1

15' 10" x 9' 11" (4.82m x 3.03m)

#### Bedroom 2

13' 9" x 9' 8" (4.20m x 2.94m)

#### Bedroom 3

9' 5" x 6' 3" (2.88m x 1.90m)

#### Bathroom

## Landing





















REAR GARDEN

OFF STREET

2 Parking Spaces













# **Stephen Tew Estate Agents**

Stephen Tew Estate Agents, 132 Highfield Road - FY4 2HH

01253 401111

info@stephentew.co.uk

www.stephentew.co.uk