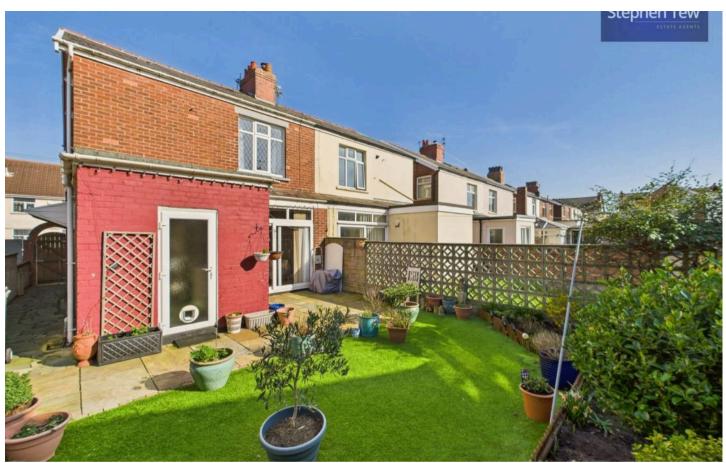

## **Blackpool**

Beautifully presented, this inviting three-bedroom semi-detached house offers a harmonious blend of modern features and classic charm. Upon entering, a spacious hallway sets the tone with its warm ambience. The lounge exudes elegance with bay windows allowing natural light to pour in, while the dining room/living space offers versatility with sliding patio doors leading to the tranquil rear garden - perfect for entertaining or simply unwinding. The modern kitchen is a culinary delight, equipped with an electric hob and cooker for effortless meal preparations. Bedroom 1 beckons with fitted wardrobes and a bay window framing views of the surrounding greenery. The family bathroom is a sanctuary of relaxation, boasting a luxurious four-piece suite that includes a freestanding bath and a walk-in shower. Outside, the enclosed rear garden provides a private sanctuary, perfect for enjoying al fresco meals or basking in the sunshine, with convenient side access enhancing the practicality of this serene outdoor space.

## Landing

REAR GARDEN

OFF STREET

2 Parking Spaces