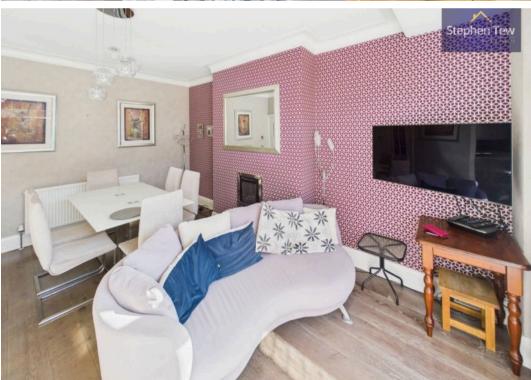

tegrated Electric Hob And Oven
- 3 Bedrooms, With Fitted Wardrobes To The Master Bedroom
- Modern Four Piece Suite Family Bathroom With Freestanding Bath And Walk In Shower
- Enclosed Rear Garden With Side Access
- Work On Roof Undertaken In 2024; Ridge tiles, gutters and kitchen flat roof
- Loft is partially boarded with pull down ladders
- Boiler is c. 4 years old, 2 years warranty remaining, property is on a water meter









## Hallway

16' 2" x 5' 11" (4.93m x 1.81m)

## Lounge

12' 6" x 11' 11" (3.81m x 3.63m)

## Dining room

16' 3" x 12' 0" (4.95m x 3.65m)

#### Kitchen

19' 11" x 7' 4" (6.06m x 2.23m)

#### Bedroom 1

15' 10" x 9' 11" (4.82m x 3.03m)

#### Bedroom 2

13' 9" x 9' 8" (4.20m x 2.94m)

#### Bedroom 3

9' 5" x 6' 3" (2.88m x 1.90m)

#### Bathroom

## Landing





















REAR GARDEN

OFF STREET

2 Parking Spaces













# **Stephen Tew Estate Agents**

Stephen Tew Estate Agents, 132 Highfield Road - FY4 2HH

01253 401111

info@stephentew.co.uk

www.stephentew.co.uk