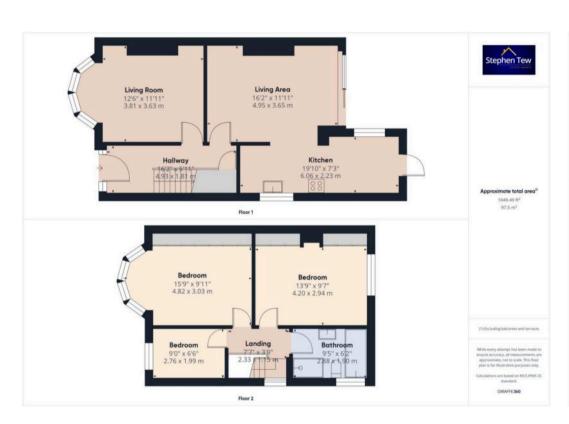

## Hallway

16' 2" x 5' 11" (4.93m x 1.81m)

## Lounge

12' 6" x 11' 11" (3.81m x 3.63m)

## Dining room

16' 3" x 12' 0" (4.95m x 3.65m)

#### Kitchen

19' 11" x 7' 4" (6.06m x 2.23m)

#### Bedroom 1

15' 10" x 9' 11" (4.82m x 3.03m)

#### Bedroom 2

13' 9" x 9' 8" (4.20m x 2.94m)

#### Bedroom 3

9' 5" x 6' 3" (2.88m x 1.90m)

#### Bathroom

## Landing

REAR GARDEN

OFF STREET

2 Parking Spaces