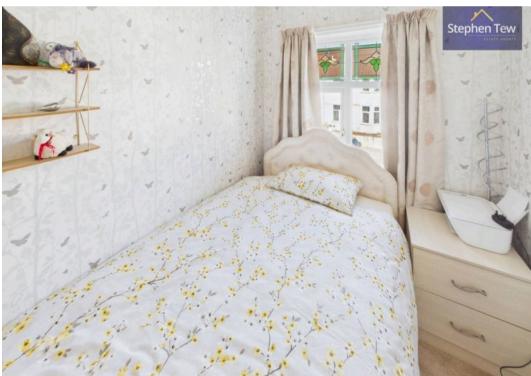

ed Electric Hob And Oven
- 3 Bedrooms, With Fitted Wardrobes To The Master Bedroom
- Modern Four Piece Suite Family Bathroom With Freestanding Bath And Walk In Shower
- Enclosed Rear Garden With Side Access
- Work On Roof Undertaken In 2024; Ridge tiles, gutters and kitchen flat roof
- Loft is partially boarded with pull down ladders
- Boiler is c. 4 years old, 2 years warranty remaining, property is on a water meter









## Hallway

16' 2" x 5' 11" (4.93m x 1.81m)

## Lounge

12' 6" x 11' 11" (3.81m x 3.63m)

## Dining room

16' 3" x 12' 0" (4.95m x 3.65m)

#### Kitchen

19' 11" x 7' 4" (6.06m x 2.23m)

#### Bedroom 1

15' 10" x 9' 11" (4.82m x 3.03m)

#### Bedroom 2

13' 9" x 9' 8" (4.20m x 2.94m)

#### Bedroom 3

9' 5" x 6' 3" (2.88m x 1.90m)

#### Bathroom

## Landing





















REAR GARDEN

OFF STREET

2 Parking Spaces













# **Stephen Tew Estate Agents**

Stephen Tew Estate Agents, 132 Highfield Road - FY4 2HH

01253 401111

info@stephentew.co.uk

www.stephentew.co.uk