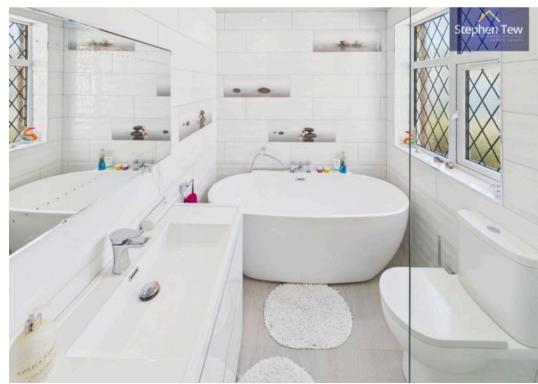

## **Blackpool**

Beautifully presented, this inviting three-bedroom semi-detached house offers a harmonious blend of modern features and classic charm. Upon entering, a spacious hallway sets the tone with its warm ambience. The lounge exudes elegance with bay windows allowing natural light to pour in, while the dining room/living space offers versatility with sliding patio doors leading to the tranquil rear garden - perfect for entertaining or simply unwinding. The modern kitchen is a culinary delight, equipped with an electric hob and cooker for effortless meal preparations. Bedroom 1 beckons with fitted wardrobes and a bay window framing views of the surrounding greenery. The family bathroom is a sanctuary of relaxation, boasting a luxurious four-piece suite that includes a freestanding bath and a walk-in shower. Outside, the enclosed rear garden provides a private sanctuary, perfect for enjoying al fresco meals or basking in the sunshine, with convenient side access enhancing the practicality of this serene outdoor space.

#### Bathroom