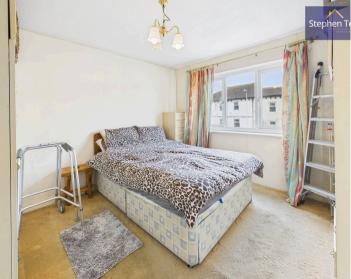

#### Bedroom

9' 8" x 11' 4" (2.94m x 3.45m)

## Bedroom

9' 8" x 11' 4" (2.94m x 3.45m)