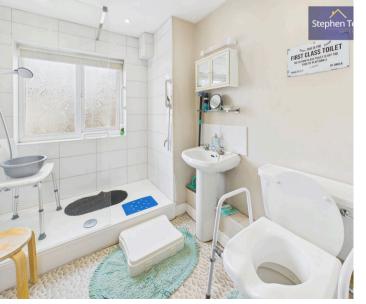

#### Bathroom

7' 10" x 6' 7" (2.38m x 2.01m)

### Bathroom

7' 10" x 6' 7" (2.38m x 2.01m)