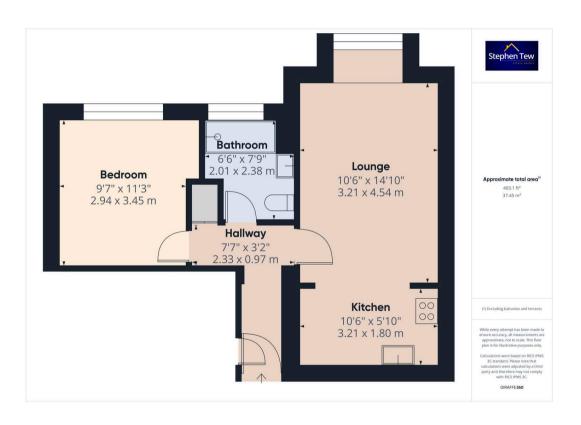

## Hallway

7' 8" x 3' 2" (2.33m x 0.97m)

# Lounge

14' 11" x 10' 6" (4.54m x 3.21m)

#### Kitchen

5' 11" x 10' 6" (1.80m x 3.21m)

#### Bedroom

9' 8" x 11' 4" (2.94m x 3.45m)

#### Bathroom

7' 10" x 6' 7" (2.38m x 2.01m)

## Bedroom

9' 8" x 11' 4" (2.94m x 3.45m)

### Bathroom

7' 10" x 6' 7" (2.38m x 2.01m)