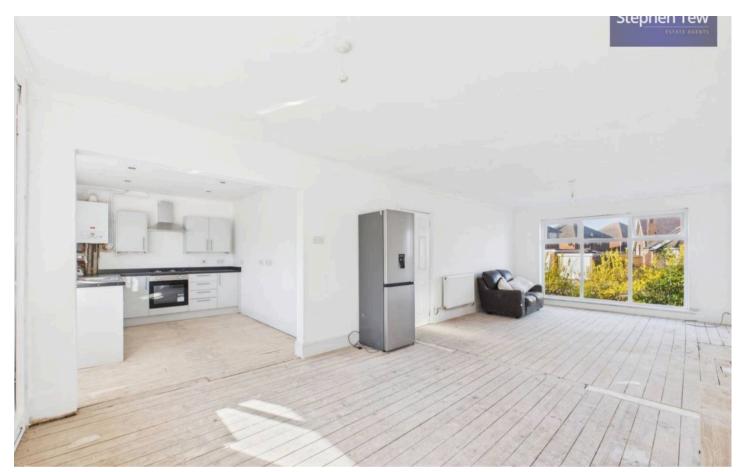

### Blackpool

Nestled in a sought-after residential area, this charming 2 bedroom detached dormer bungalow presents a rare opportunity to acquire a property in a prime location. Offered with no onward chain, this spacious home boasts a private driveway and garage, providing ample parking options. Stepping inside, you are greeted by a light and airy entrance hallway boasting convenient storage cupboards, leading to the open plan lounge/dining room perfect for relaxing or entertaining guests. The modern kitchen is a culinary delight, equipped with sleek fixtures and fittings. Completing the ground floor layout is a recently renovated 3-piece suite bathroom. Ascending to the first floor reveals two generously sized bedrooms, offering a peaceful retreat for rest and relaxation after a long day.

Entrance Hallway 11' 0" x 12' 5" (3.36m x 3.78m)

**Open Plan Lounge/Dining Room** 27' 3" x 11' 11" (8.31m x 3.64m)

**Kitchen** 8' 5" x 12' 4" (2.56m x 3.77m)

Bathroom 8' 4" x 7' 8" (2.54m x 2.34m)

**Landing** 5' 9" x 3' 6" (1.74m x 1.07m)