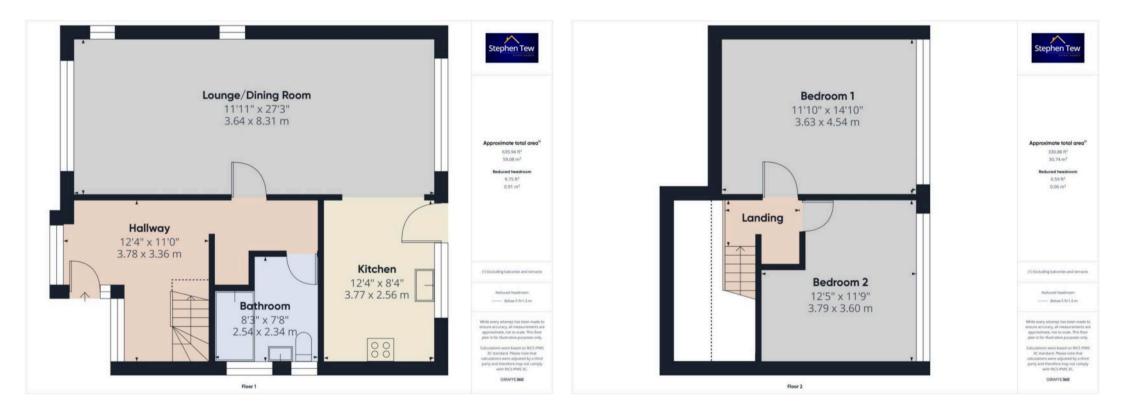

Entrance Hallway 11' 0" x 12' 5" (3.36m x 3.78m)

**Open Plan Lounge/Dining Room** 27' 3" x 11' 11" (8.31m x 3.64m)

**Kitchen** 8' 5" x 12' 4" (2.56m x 3.77m)

Bathroom 8' 4" x 7' 8" (2.54m x 2.34m)

**Landing** 5' 9" x 3' 6" (1.74m x 1.07m)

**Bedroom 1** 14' 11" x 11' 11" (4.54m x 3.63m)

**Bedroom 2** 12' 5" x 11' 10" (3.79m x 3.60m)

Stephen T