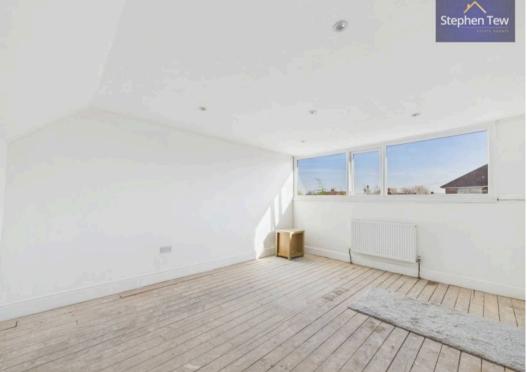

**Bedroom 1** 14' 11" x 11' 11" (4.54m x 3.63m)

**Bedroom 2** 12' 5" x 11' 10" (3.79m x 3.60m)

Stephen T