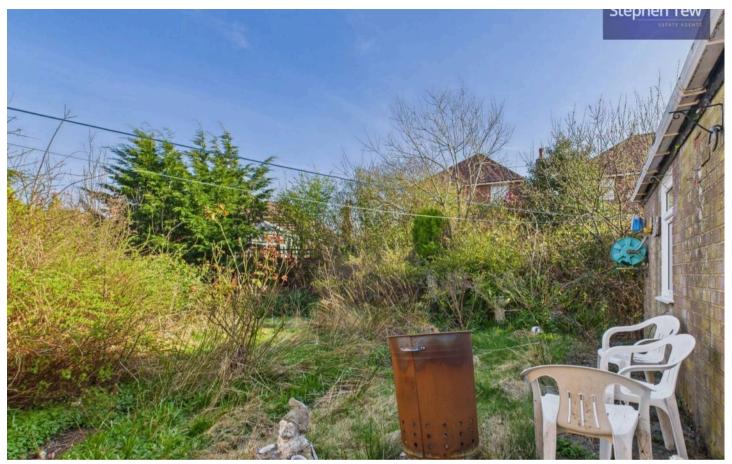

Embracing outdoor living, the property has a south-facing garden at the rear, basking in natural sunlight throughout the day. Boasting a side gate access, the garden provides a tranquil escape for al fresco dining or simply unwinding in the fresh air.

#### REAR GARDEN

South facing garden to the rear with side gate access