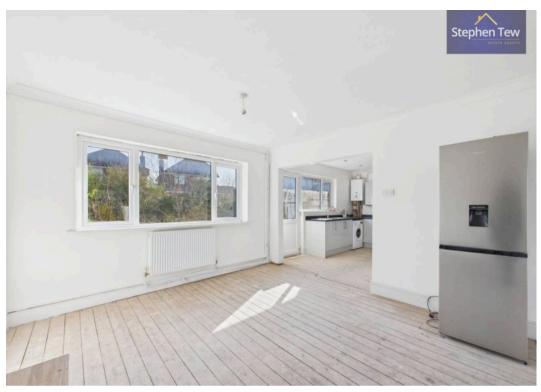

### Blackpool

Nestled in a sought-after residential area, this charming 2 bedroom detached dormer bungalow presents a rare opportunity to acquire a property in a prime location. Offered with no onward chain, this spacious home boasts a private driveway and garage, providing ample parking options. Stepping inside, you are greeted by a light and airy entrance hallway boasting convenient storage cupboards, leading to the open plan lounge/dining room perfect for relaxing or entertaining guests. The modern kitchen is a culinary delight, equipped with sleek fixtures and fittings. Completing the ground floor layout is a recently renovated 3-piece suite bathroom. Ascending to the first floor reveals two generously sized bedrooms, offering a peaceful retreat for rest and relaxation after a long day.

Entrance Hallway 11' 0" x 12' 5" (3.36m x 3.78m)

**Open Plan Lounge/Dining Room** 27' 3" x 11' 11" (8.31m x 3.64m)

**Kitchen** 8' 5" x 12' 4" (2.56m x 3.77m)

Bathroom 8' 4" x 7' 8" (2.54m x 2.34m)

**Landing** 5' 9" x 3' 6" (1.74m x 1.07m)