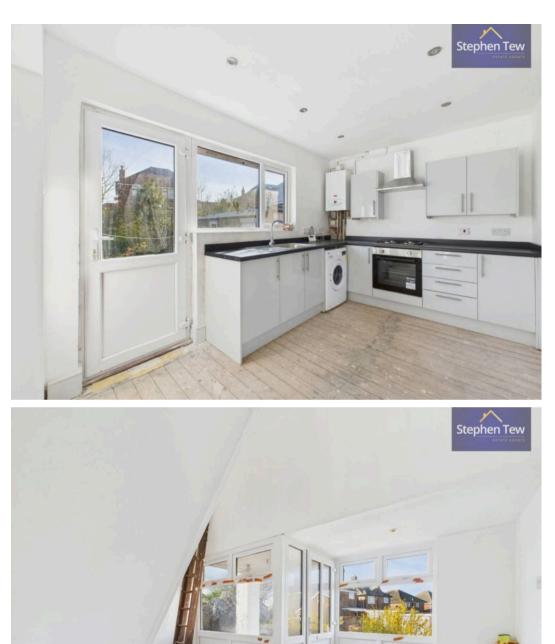

Entrance Hallway 11' 0" x 12' 5" (3.36m x 3.78m)

**Open Plan Lounge/Dining Room** 27' 3" x 11' 11" (8.31m x 3.64m)

**Kitchen** 8' 5" x 12' 4" (2.56m x 3.77m)

Bathroom 8' 4" x 7' 8" (2.54m x 2.34m)

**Landing** 5' 9" x 3' 6" (1.74m x 1.07m)