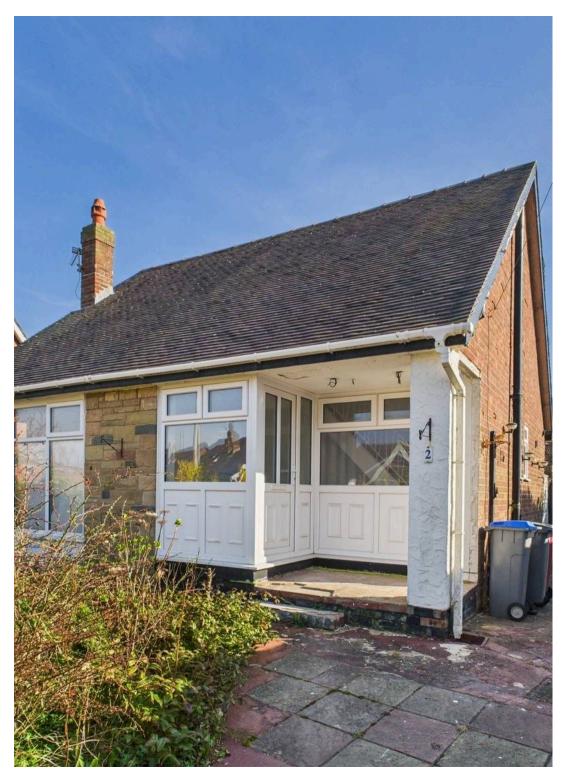

### Blackpool

Nestled in a sought-after residential area, this charming 2 bedroom detached dormer bungalow presents a rare opportunity to acquire a property in a prime location. Offered with no onward chain, this spacious home boasts a private driveway and garage, providing ample parking options. Stepping inside, you are greeted by a light and airy entrance hallway boasting convenient storage cupboards, leading to the open plan lounge/dining room perfect for relaxing or entertaining guests. The modern kitchen is a culinary delight, equipped with sleek fixtures and fittings. Completing the ground floor layout is a recently renovated 3-piece suite bathroom. Ascending to the first floor reveals two generously sized bedrooms, offering a peaceful retreat for rest and relaxation after a long day.

This detached dormer bungalow epitomises comfortable living in a serene setting. Don't miss out on the chance to make this property your own. Council Tax band: D

Tenure: Freehold

- Detached 2 Bedroom Dormer Bungalow
- No Onward Chain
- Driveway And Garage
- Spacious Entrance Hallway With Storage Cupboards, Open Plan Lounge/Dining Room Leading Through To The Modern Kitchen, Recently Renovated 3 Piece Suite Bathroom
- 2 Generously Sized Bedrooms To The First Floor
- South Facing Garden To The Rear With Side Gate Access