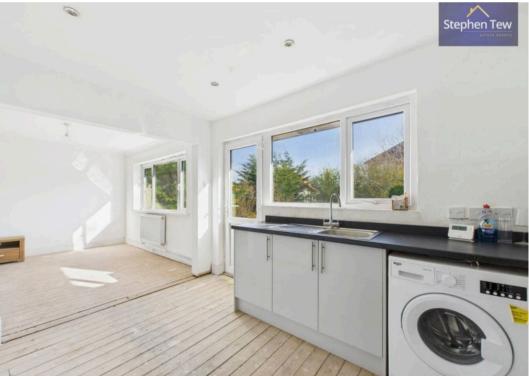

Entrance Hallway 11' 0" x 12' 5" (3.36m x 3.78m)

**Open Plan Lounge/Dining Room** 27' 3" x 11' 11" (8.31m x 3.64m)

**Kitchen** 8' 5" x 12' 4" (2.56m x 3.77m)

Bathroom 8' 4" x 7' 8" (2.54m x 2.34m)

**Landing** 5' 9" x 3' 6" (1.74m x 1.07m)