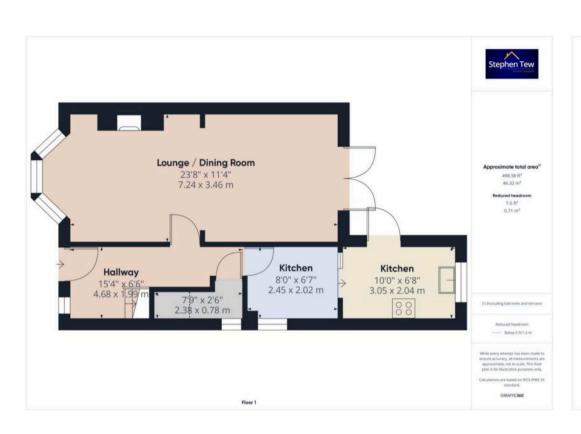

Lounge

Dining Room

Kitchen

First Floor Landing

Bedroom 1

Bedroom 2

Bedroom 3

Bathroom

Loft Room

**Entrance Hall** 

Lounge

Dining Room

Kitchen

First Floor Landing

Bedroom 1

Bedroom 2

Bedroom 3

Bathroom

Loft Room

REAR GARDEN

DRIVEWAY

3 Parking Spaces

GARAGE

Single Garage