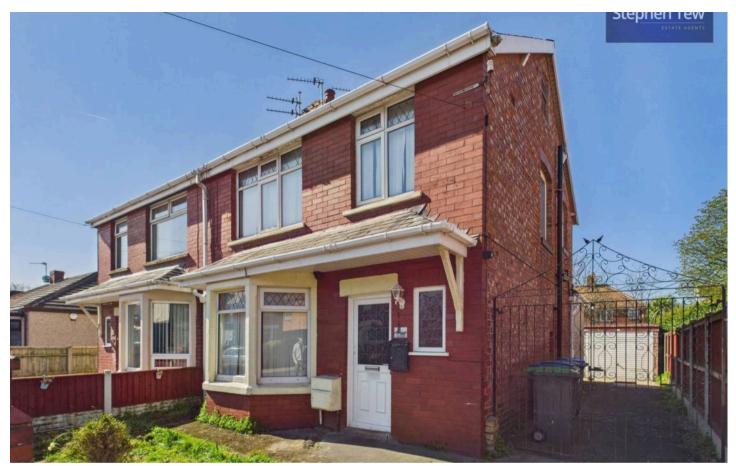

## Blackpool, Blackpool

Extended Semi Detached House set on a residential street, offering a perfect blend of traditional charm. The property boasts a welcoming Entrance Hall leading into a spacious Lounge flooded with natural light, creating a warm and inviting ambience to relax and entertain. The Dining Room provides a versatile space for family meals and gatherings, while the Kitchen offers storage and workspace for culinary enthusiasts. Upstairs, there are three generously proportioned Bedrooms ideal for rest and relaxation, accompanied by a Family Bathroom. The property also features a versatile Loft Room that can be utilised as a fourth Bedroom, providing flexibility to suit the needs of the occupants. With the added convenience of a Driveway and Garage, parking will never be an issue. The highlight of this property is its extensive West Facing Rear Garden, perfect for outdoor enjoyment and al fresco dining. Surrounded by lush greenery, this tranquil oasis offers a sense of privacy and tranquillity, creating an ideal space for children to play and adults to unwind. Whether hosting summer barbeques or simply enjoying a quiet morning coffee, the outdoor space is sure to be a delightful retreat for the new homeowners. This property is offered with No Onward Chain, making it an attractive option for those looking to move swiftly and seamlessly into their new home.

Council Tax band: B

Tenure: Freehold

- Extended Semi Detached House with extensive rear garden.
- Entrance Hall, Lounge, Dining Room, Kitchen.
- 3 Bedrooms, Family Bathroom, Loft Room/ Bedroom 4.
- Driveway, Garage, Extensive West Facing Rear Garden.
- No Onward Chain.