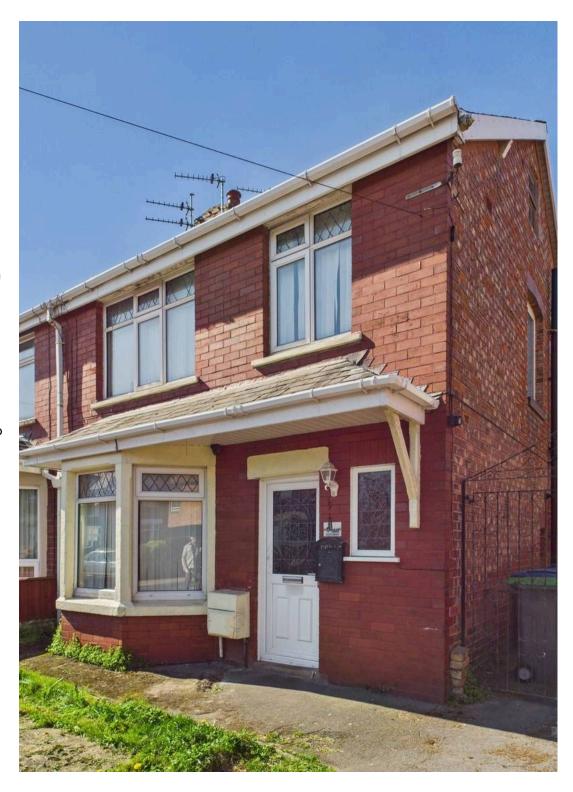

## Blackpool, Blackpool

Extended Semi Detached House set on a residential street, offering a perfect blend of traditional charm. The property boasts a welcoming Entrance Hall leading into a spacious Lounge flooded with natural light, creating a warm and inviting ambience to relax and entertain. The Dining Room provides a versatile space for family meals and gatherings, while the Kitchen offers storage and workspace for culinary enthusiasts. Upstairs, there are three generously proportioned Bedrooms ideal for rest and relaxation, accompanied by a Family Bathroom. The property also features a versatile Loft Room that can be utilised as a fourth Bedroom, providing flexibility to suit the needs of the occupants. With the added convenience of a Driveway and Garage, parking will never be an issue. The highlight of this property is its extensive West Facing Rear Garden, perfect for outdoor enjoyment and al fresco dining. Surrounded by lush greenery, this tranquil oasis offers a sense of privacy and tranquillity, creating an ideal space for children to play and adults to unwind. Whether hosting summer barbeques or simply enjoying a quiet morning coffee, the outdoor space is sure to be a delightful retreat for the new homeowners. This property is offered with No Onward Chain, making it an attractive option for those looking to move swiftly and seamlessly into their new home.

Council Tax band: B

Tenure: Freehold

- Extended Semi Detached House with extensive rear garden.
- Entrance Hall, Lounge, Dining Room, Kitchen.
- 3 Bedrooms, Family Bathroom, Loft Room/ Bedroom 4.
- Driveway, Garage, Extensive West Facing Rear Garden.
- No Onward Chain.