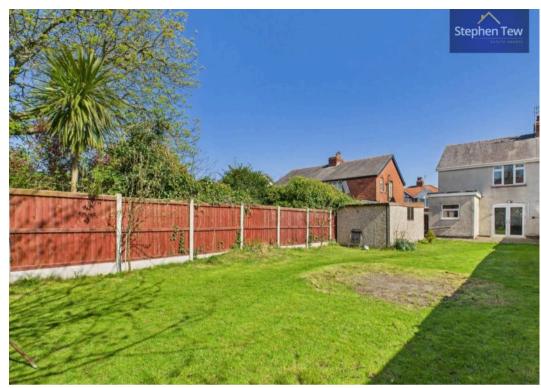

## Blackpool, Blackpool

Extended Semi Detached House set on a residential street, offering a perfect blend of traditional charm. The property boasts a welcoming Entrance Hall leading into a spacious Lounge flooded with natural light, creating a warm and inviting ambience to relax and entertain. The Dining Room provides a versatile space for family meals and gatherings, while the Kitchen offers storage and workspace for culinary enthusiasts. Upstairs, there are three generously proportioned Bedrooms ideal for rest and relaxation, accompanied by a Family Bathroom. The property also features a versatile Loft Room that can be utilised as a fourth Bedroom, providing flexibility to suit the needs of the occupants. With the added convenience of a Driveway and Garage, parking will never be an issue. The highlight of this property is its extensive West Facing Rear Garden, perfect for outdoor enjoyment and al fresco dining. Surrounded by lush greenery, this tranquil oasis offers a sense of privacy and tranquillity, creating an ideal space for children to play and adults to unwind. Whether hosting summer barbeques or simply enjoying a quiet morning coffee, the outdoor space is sure to be a delightful retreat for the new homeowners. This property is offered with No Onward Chain, making it an attractive option for those looking to move swiftly and seamlessly into their new home.

Bedroom 3

Bathroom

Loft Room

REAR GARDEN

DRIVEWAY

3 Parking Spaces

GARAGE

Single Garage