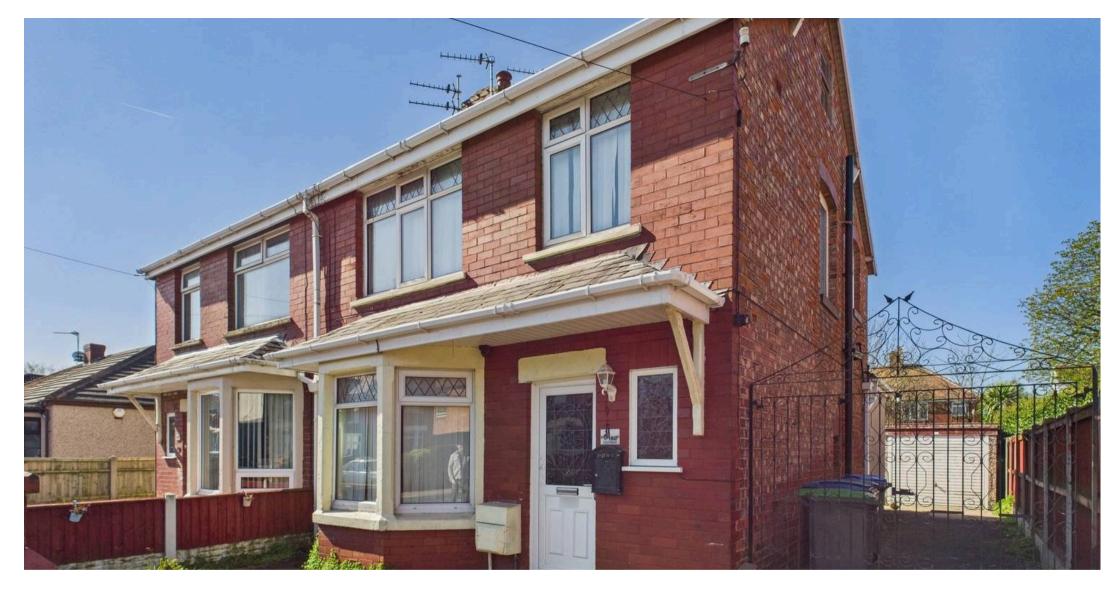

## 160 Lindale Gardens

## Blackpool, Blackpool

Extended Semi Detached House set on a residential street, offering a perfect blend of traditional charm. The property boasts a welcoming Entrance Hall leading into a spacious Lounge flooded with natural light, creating a warm and inviting ambience to relax and entertain. The Dining Room provides a versatile space for family meals and gatherings, while the Kitchen offers storage and workspace for culinary enthusiasts. Upstairs, there are three generously proportioned Bedrooms ideal for rest and relaxation, accompanied by a Family Bathroom. The property also features a versatile Loft Room that can be utilised as a fourth Bedroom, providing flexibility to suit the needs of the occupants. With the added convenience of a Driveway and Garage, parking will never be an issue. The highlight of this property is its extensive West Facing Rear Garden, perfect for outdoor enjoyment and al fresco dining. Surrounded by lush greenery, this tranquil oasis offers a sense of privacy and tranquillity, creating an ideal space for children to play and adults to unwind. Whether hosting summer barbeques or simply enjoying a quiet morning coffee, the outdoor space is sure to be a delightful retreat for the new homeowners. This property is offered with No Onward Chain, making it an attractive option for those looking to move swiftly and seamlessly into their new home.