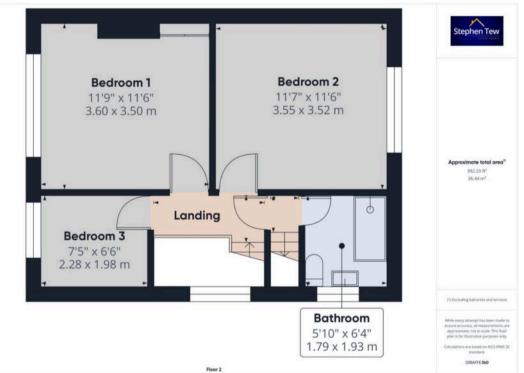

Lounge

Dining Room

Kitchen

First Floor Landing

Bedroom 1

Bedroom 2

Bedroom 3

Bathroom

Loft Room

**Entrance Hall** 

Lounge

Dining Room

Kitchen

First Floor Landing

Bedroom 1

Bedroom 2

Bedroom 3

Bathroom

Loft Room

REAR GARDEN

DRIVEWAY

3 Parking Spaces

GARAGE

Single Garage