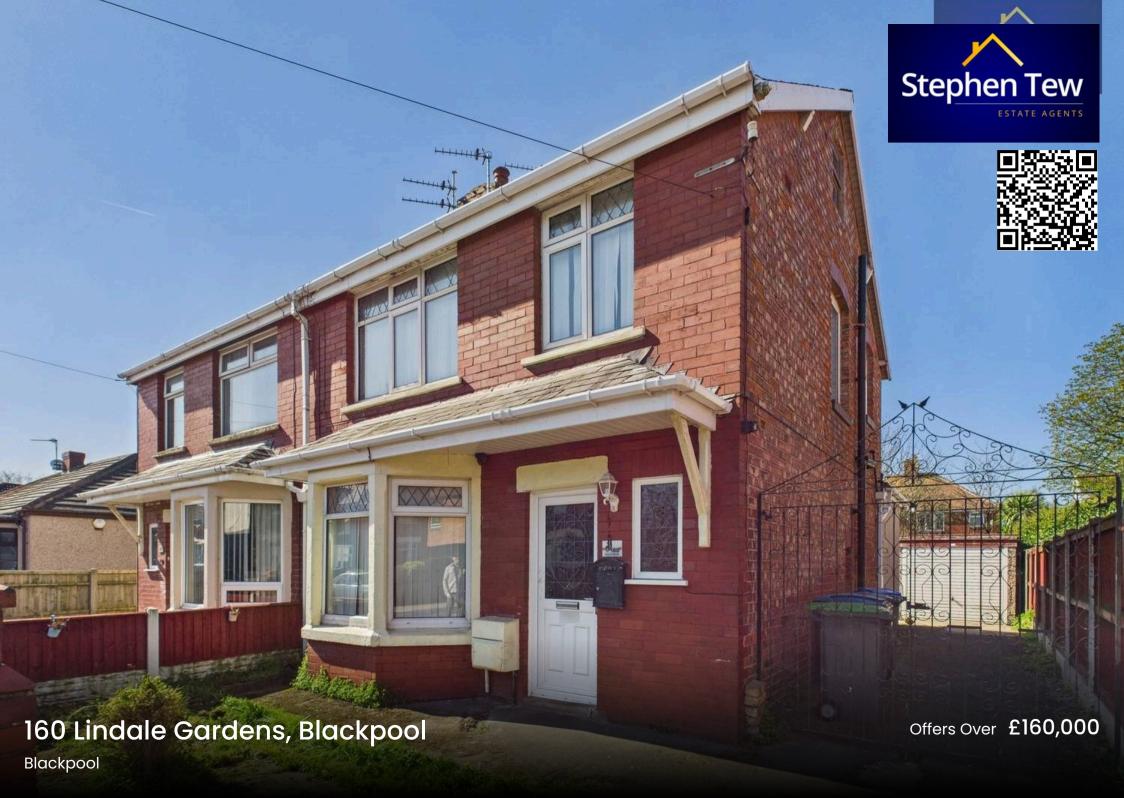

## 160 Lindale Gardens

## Blackpool, Blackpool

Extended Semi Detached House set on a residential street, offering a perfect blend of traditional charm. The property boasts a welcoming Entrance Hall leading into a spacious Lounge flooded with natural light, creating a warm and inviting ambience to relax and entertain. The Dining Room provides a versatile space for family meals and gatherings, while the Kitchen offers storage and workspace for culinary enthusiasts. Upstairs, there are three generously proportioned Bedrooms ideal for rest and relaxation, accompanied by a Family Bathroom. The property also features a versatile Loft Room that can be utilised as a fourth Bedroom, providing flexibility to suit the needs of the occupants. With the added convenience of a Driveway and Garage, parking will never be an issue. The highlight of this property is its extensive West Facing Rear Garden, perfect for outdoor enjoyment and al fresco dining. Surrounded by lush greenery, this tranquil oasis offers a sense of privacy and tranquillity, creating an ideal space for children to play and adults to unwind. Whether hosting summer barbeques or simply enjoying a quiet morning coffee, the outdoor space is sure to be a delightful retreat for the new homeowners. This property is offered with No Onward Chain, making it an attractive option for those looking to move swiftly and seamlessly into their new home.

Council Tax band: B

Tenure: Freehold

- Extended Semi Detached House with extensive rear garden.
- Entrance Hall, Lounge, Dining Room, Kitchen.
- 3 Bedrooms, Family Bathroom, Loft Room/ Bedroom 4.
- Driveway, Garage, Extensive West Facing Rear Garden.
- No Onward Chain.