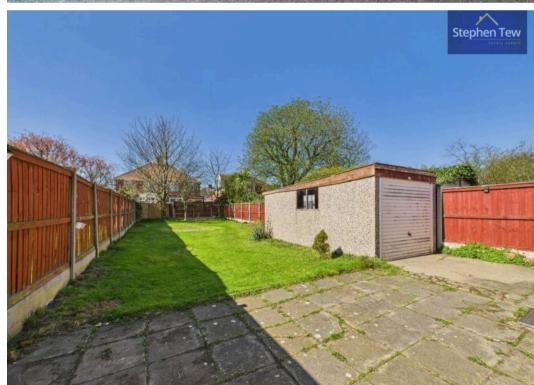

## Blackpool, Blackpool

Extended Semi Detached House set on a residential street, offering a perfect blend of traditional charm. The property boasts a welcoming Entrance Hall leading into a spacious Lounge flooded with natural light, creating a warm and inviting ambience to relax and entertain. The Dining Room provides a versatile space for family meals and gatherings, while the Kitchen offers storage and workspace for culinary enthusiasts. Upstairs, there are three generously proportioned Bedrooms ideal for rest and relaxation, accompanied by a Family Bathroom. The property also features a versatile Loft Room that can be utilised as a fourth Bedroom, providing flexibility to suit the needs of the occupants. With the added convenience of a Driveway and Garage, parking will never be an issue. The highlight of this property is its extensive West Facing Rear Garden, perfect for outdoor enjoyment and al fresco dining. Surrounded by lush greenery, this tranquil oasis offers a sense of privacy and tranquillity, creating an ideal space for children to play and adults to unwind. Whether hosting summer barbeques or simply enjoying a quiet morning coffee, the outdoor space is sure to be a delightful retreat for the new homeowners. This property is offered with No Onward Chain, making it an attractive option for those looking to move swiftly and seamlessly into their new home.

Bedroom 3

Bathroom

Loft Room

REAR GARDEN

DRIVEWAY

3 Parking Spaces

GARAGE

Single Garage