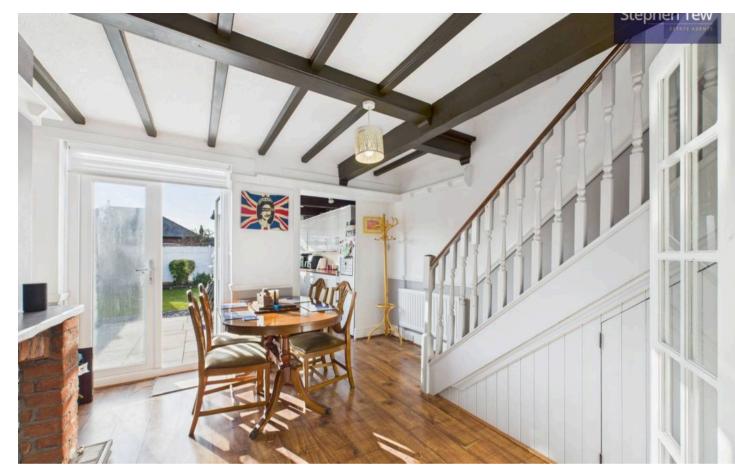

### Blackpool

Nestled in the heart of a sought-after residential location boasting convenience and charm, this spacious 2-bedroom semi-detached house presents a wonderful opportunity for a new homeowner seeking a comfortable and stylish abode. The property is ideally situated in close proximity to local schools, shopping facilities, and well-connected transportation links, offering the perfect blend of suburban tranquillity and urban accessibility. Stepping inside, you are greeted with an inviting entrance vestibule leading to a spacious lounge that seamlessly flows into the dining room through double doors, with the dining room boasting the added luxury of patio doors opening onto the garden. The fitted kitchen provides a functional space for culinary enthusiasts to create delightful meals at home. Upstairs, two generously sized double bedrooms await, one of which boasts fitted wardrobes, alongside a modern 3-piece suite bathroom renovated in 2023. Additionally, the property features a boarded loft with a pull-down ladder, shared side access, and convenient side gate access to the enclosed west-facing garden, providing a peaceful outdoor retreat.

Entrance Vestibule 5' 11" x 2' 8" (1.81m x 0.82m)

**Lounge** 19' 10" x 9' 3" (6.05m x 2.83m)

**Dining Room** 10' 11" x 12' 6" (3.33m x 3.80m)

**Kitchen** 12' 7" x 5' 11" (3.84m x 1.81m)

Landing 6' 4" x 2' 9" (1.93m x 0.84m)

**Dining Room** 10' 11" x 12' 6" (3.33m x 3.80m)

**Kitchen** 12' 7" x 5' 11" (3.84m x 1.81m)

Landing 6' 4" x 2' 9" (1.93m x 0.84m)

**Bedroom 1** 11' 3" x 11' 5" (3.42m x 3.48m)

**Bedroom 2** 10' 7" x 12' 6" (3.22m x 3.80m)