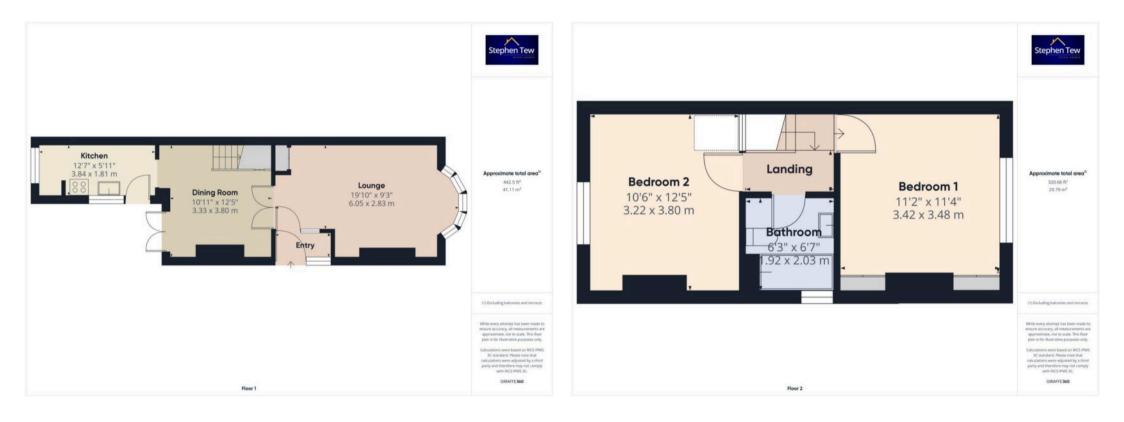

Entrance Vestibule 5' 11" x 2' 8" (1.81m x 0.82m)

**Lounge** 19' 10" x 9' 3" (6.05m x 2.83m)

**Dining Room** 10' 11" x 12' 6" (3.33m x 3.80m)

**Kitchen** 12' 7" x 5' 11" (3.84m x 1.81m)

Landing 6' 4" x 2' 9" (1.93m x 0.84m)

**Bedroom 1** 11' 3" x 11' 5" (3.42m x 3.48m)

**Bedroom 2** 10' 7" x 12' 6" (3.22m x 3.80m)

Bathroom 6' 4" x 6' 8" (1.92m x 2.03m)

Entrance Vestibule 5' 11" x 2' 8" (1.81m x 0.82m)

**Lounge** 19' 10" x 9' 3" (6.05m x 2.83m)

**Dining Room** 10' 11" x 12' 6" (3.33m x 3.80m)

**Kitchen** 12' 7" x 5' 11" (3.84m x 1.81m)

Landing 6' 4" x 2' 9" (1.93m x 0.84m)

**Bedroom 1** 11' 3" x 11' 5" (3.42m x 3.48m)

**Bedroom 2** 10' 7" x 12' 6" (3.22m x 3.80m)

**Bathroom** 6' 4" x 6' 8" (1.92m x 2.03m)