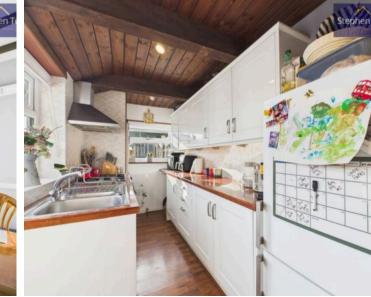

### Blackpool

Nestled in the heart of a sought-after residential location boasting convenience and charm, this spacious 2-bedroom semi-detached house presents a wonderful opportunity for a new homeowner seeking a comfortable and stylish abode. The property is ideally situated in close proximity to local schools, shopping facilities, and well-connected transportation links, offering the perfect blend of suburban tranquillity and urban accessibility. Stepping inside, you are greeted with an inviting entrance vestibule leading to a spacious lounge that seamlessly flows into the dining room through double doors, with the dining room boasting the added luxury of patio doors opening onto the garden. The fitted kitchen provides a functional space for culinary enthusiasts to create delightful meals at home. Upstairs, two generously sized double bedrooms await, one of which boasts fitted wardrobes, alongside a modern 3-piece suite bathroom renovated in 2023. Additionally, the property features a boarded loft with a pull-down ladder, shared side access, and convenient side gate access to the enclosed west-facing garden, providing a peaceful outdoor retreat.

**Dining Room** 10' 11" x 12' 6" (3.33m x 3.80m)

**Kitchen** 12' 7" x 5' 11" (3.84m x 1.81m)

Landing 6' 4" x 2' 9" (1.93m x 0.84m)

**Bedroom 1** 11' 3" x 11' 5" (3.42m x 3.48m)

**Bedroom 2** 10' 7" x 12' 6" (3.22m x 3.80m)