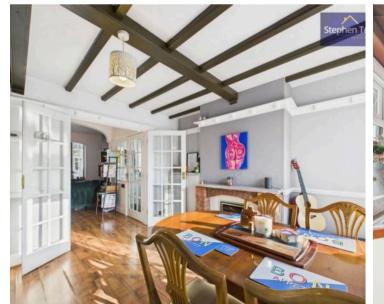

### Blackpool

Nestled in the heart of a sought-after residential location boasting convenience and charm, this spacious 2-bedroom semi-detached house presents a wonderful opportunity for a new homeowner seeking a comfortable and stylish abode. The property is ideally situated in close proximity to local schools, shopping facilities, and well-connected transportation links, offering the perfect blend of suburban tranquillity and urban accessibility. Stepping inside, you are greeted with an inviting entrance vestibule leading to a spacious lounge that seamlessly flows into the dining room through double doors, with the dining room boasting the added luxury of patio doors opening onto the garden. The fitted kitchen provides a functional space for culinary enthusiasts to create delightful meals at home. Upstairs, two generously sized double bedrooms await, one of which boasts fitted wardrobes, alongside a modern 3-piece suite bathroom renovated in 2023. Additionally, the property features a boarded loft with a pull-down ladder, shared side access, and convenient side gate access to the enclosed west-facing garden, providing a peaceful outdoor retreat.

**Dining Room** 10' 11" x 12' 6" (3.33m x 3.80m)

**Kitchen** 12' 7" x 5' 11" (3.84m x 1.81m)

Landing 6' 4" x 2' 9" (1.93m x 0.84m)

**Bedroom 1** 11' 3" x 11' 5" (3.42m x 3.48m)

**Bedroom 2** 10' 7" x 12' 6" (3.22m x 3.80m)