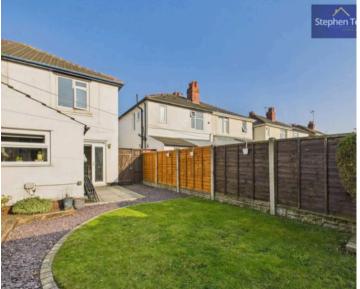

Outside, the property offers a delightful oasis in the form of an enclosed westfacing garden to the rear, thoughtfully landscaped with a lush lawn and a paved patio area perfect for al-fresco dining or relaxing in the sunshine. This inviting outdoor space is ideal for hosting gatherings with family and friends, enjoying outdoor activities, or simply unwinding after a busy day.

#### REAR GARDEN

Enclosed west facing garden to the rear with laid to lawn and paved patio area.