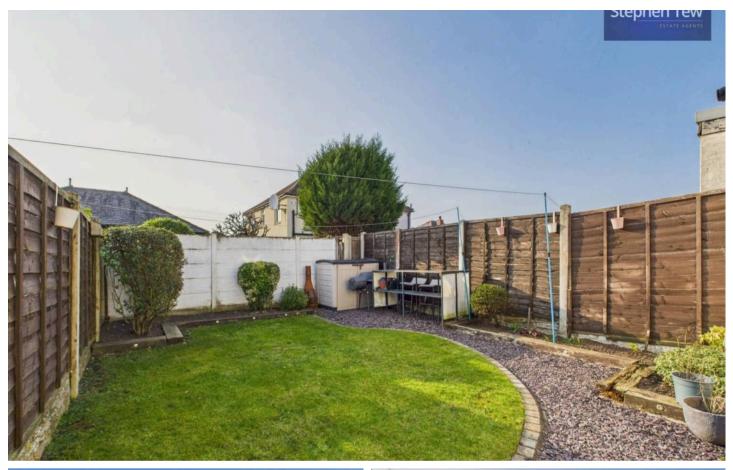

Outside, the property offers a delightful oasis in the form of an enclosed westfacing garden to the rear, thoughtfully landscaped with a lush lawn and a paved patio area perfect for al-fresco dining or relaxing in the sunshine. This inviting outdoor space is ideal for hosting gatherings with family and friends, enjoying outdoor activities, or simply unwinding after a busy day.

#### REAR GARDEN

Enclosed west facing garden to the rear with laid to lawn and paved patio area.