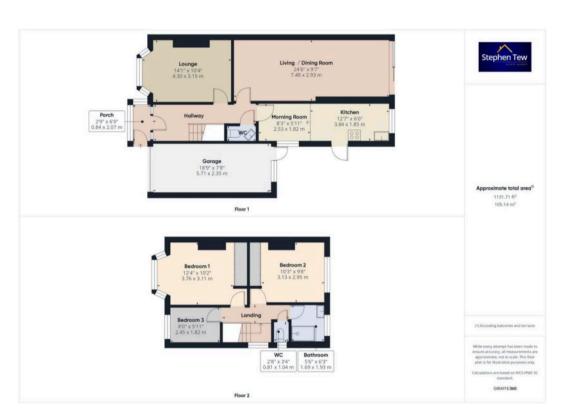

#### **Entrance Porch**

2' 9" x 6' 9" (0.84m x 2.07m)

# Hallway

wc

### Lounge

14' 1" x 10' 4" (4.30m x 3.15m)

# Living / Dining Room

24' 6" x 9' 7" (7.48m x 2.93m)

# **Morning Room**

8' 4" x 6' 0" (2.53m x 1.82m)

#### Kitchen

12' 7" x 6' 1" (3.84m x 1.85m)

# First Floor Landing

#### Bedroom 1

12' 4" x 10' 2" (3.76m x 3.11m)

# Bedroom 2

10' 3" x 9' 8" (3.13m x 2.95m)

### Bedroom 3

8' 0" x 6' 0" (2.45m x 1.82m)

### Bathroom

5' 7" x 6' 4" (1.69m x 1.93m)

#### wc

2' 8" x 3' 5" (0.81m x 1.04m)

REAR GARDEN

OFF STREET

2 Parking Spaces

GARAGE

Single Garage

18'9" x 7'8" (5.71 x 2.35m)