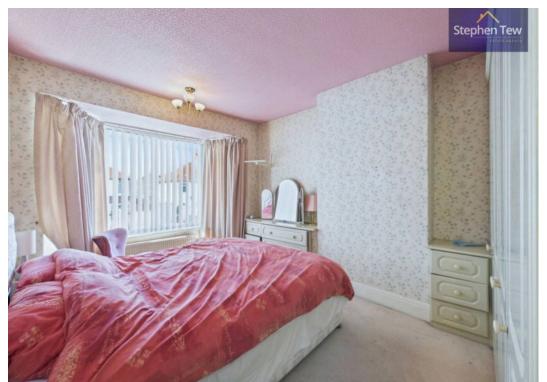

#### Bedroom 1

12' 4" x 10' 2" (3.76m x 3.11m)

# Bedroom 2

10' 3" x 9' 8" (3.13m x 2.95m)

### Bedroom 3

8' 0" x 6' 0" (2.45m x 1.82m)