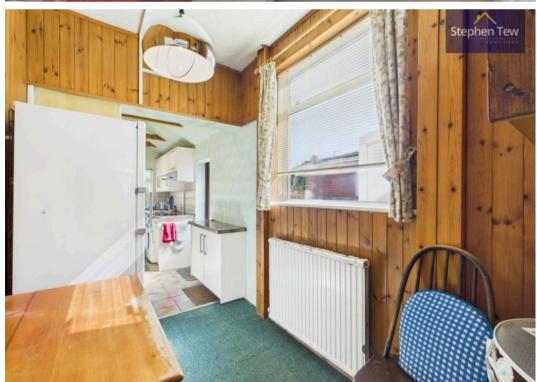

3 Bedroom Semi Detached House
- Entrance Porch, Hallway, GF WC, Lounge, Extended Living / Dining Room, Morning Room, Kitchen
- 3 Bedrooms, Bathroom and Separate WC
- Off Road Parking, Attached Garage, Enclosed Rear Garden
- Popular Residential Location, No onward chain









#### **Entrance Porch**

2' 9" x 6' 9" (0.84m x 2.07m)

# Hallway

wc

### Lounge

14' 1" x 10' 4" (4.30m x 3.15m)

# Living / Dining Room

24' 6" x 9' 7" (7.48m x 2.93m)

# **Morning Room**

8' 4" x 6' 0" (2.53m x 1.82m)

#### Kitchen

12' 7" x 6' 1" (3.84m x 1.85m)

# First Floor Landing

#### Bedroom 1

12' 4" x 10' 2" (3.76m x 3.11m)

# Bedroom 2

10' 3" x 9' 8" (3.13m x 2.95m)

### Bedroom 3

8' 0" x 6' 0" (2.45m x 1.82m)

### Bathroom

5' 7" x 6' 4" (1.69m x 1.93m)

#### wc

2' 8" x 3' 5" (0.81m x 1.04m)













REAR GARDEN

OFF STREET

2 Parking Spaces

GARAGE

Single Garage

18'9" x 7'8" (5.71 x 2.35m)













# Stephen Tew Estate Agents

Stephen Tew Estate Agents, 132 Highfield Road - FY4 2HH

01253 401111

info@stephentew.co.uk

www.stephentew.co.uk