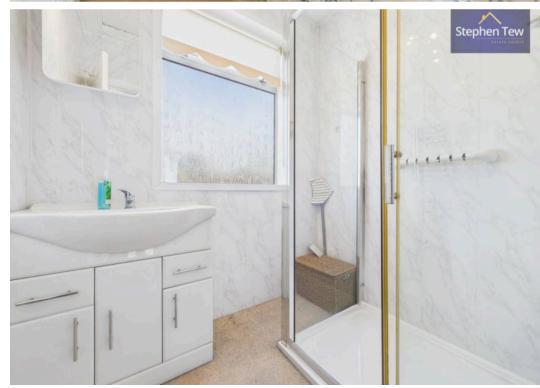

### Bathroom

5' 7" x 6' 4" (1.69m x 1.93m)

#### wc

2' 8" x 3' 5" (0.81m x 1.04m)

REAR GARDEN

OFF STREET

2 Parking Spaces

GARAGE

Single Garage

18'9" x 7'8" (5.71 x 2.35m)