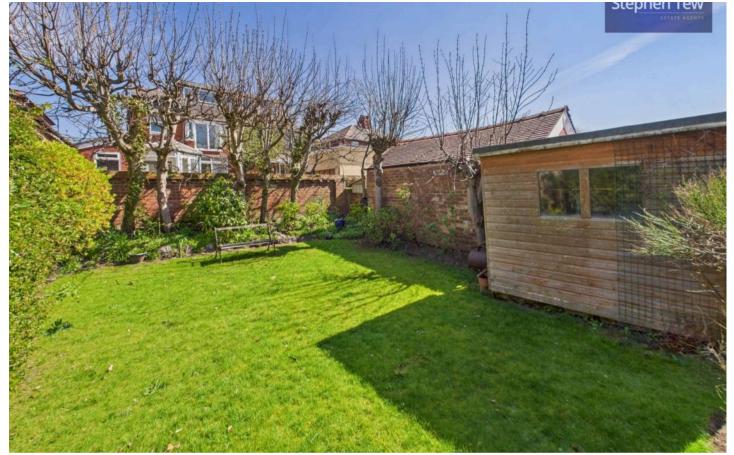

#### wc

2' 8" x 3' 5" (0.81m x 1.04m)

REAR GARDEN

OFF STREET

2 Parking Spaces

GARAGE

Single Garage

18'9" x 7'8" (5.71 x 2.35m)