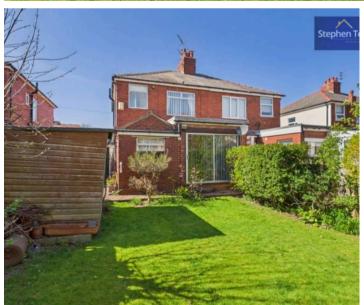

#### wc

2' 8" x 3' 5" (0.81m x 1.04m)

REAR GARDEN

OFF STREET

2 Parking Spaces

GARAGE

Single Garage

18'9" x 7'8" (5.71 x 2.35m)