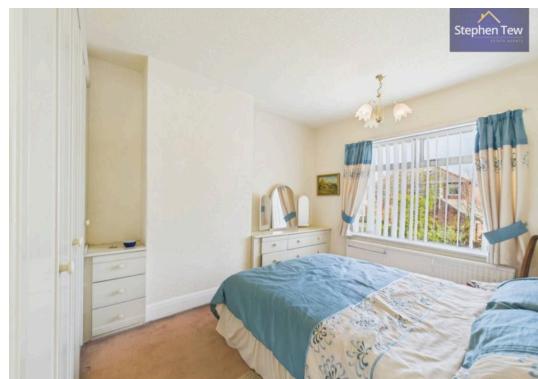

#### Bedroom 1

12' 4" x 10' 2" (3.76m x 3.11m)

# Bedroom 2

10' 3" x 9' 8" (3.13m x 2.95m)

### Bedroom 3

8' 0" x 6' 0" (2.45m x 1.82m)