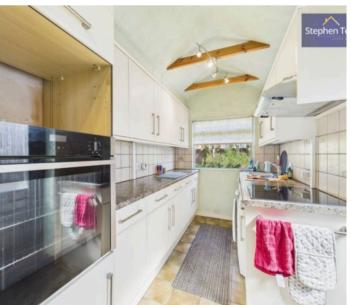

three bedrooms, a bathroom, and a separate WC, providing ample space for a growing family or those seeking extra room for guests. Additional features include off-road parking, an attached garage for convenient storage, and an enclosed rear garden providing a private outdoor sanctuary. Offered with no onward chain, this property presents a fantastic opportunity for those looking to settle in a sought-after neighbourhood without the hassle of a lengthy buying process.

Council Tax band: C

Tenure: Freehold

- Extended 3 Bedroom Semi Detached House
- Entrance Porch, Hallway, GF WC, Lounge, Extended Living / Dining Room, Morning Room, Kitchen
- 3 Bedrooms, Bathroom and Separate WC
- Off Road Parking, Attached Garage, Enclosed Rear Garden
- Popular Residential Location, No onward chain









#### **Entrance Porch**

2' 9" x 6' 9" (0.84m x 2.07m)

# Hallway

wc

### Lounge

14' 1" x 10' 4" (4.30m x 3.15m)

# Living / Dining Room

24' 6" x 9' 7" (7.48m x 2.93m)

# **Morning Room**

8' 4" x 6' 0" (2.53m x 1.82m)

#### Kitchen

12' 7" x 6' 1" (3.84m x 1.85m)

# First Floor Landing

#### Bedroom 1

12' 4" x 10' 2" (3.76m x 3.11m)

# Bedroom 2

10' 3" x 9' 8" (3.13m x 2.95m)

### Bedroom 3

8' 0" x 6' 0" (2.45m x 1.82m)

### Bathroom

5' 7" x 6' 4" (1.69m x 1.93m)

#### wc

2' 8" x 3' 5" (0.81m x 1.04m)













REAR GARDEN

OFF STREET

2 Parking Spaces

GARAGE

Single Garage

18'9" x 7'8" (5.71 x 2.35m)













# Stephen Tew Estate Agents

Stephen Tew Estate Agents, 132 Highfield Road - FY4 2HH

01253 401111

info@stephentew.co.uk

www.stephentew.co.uk