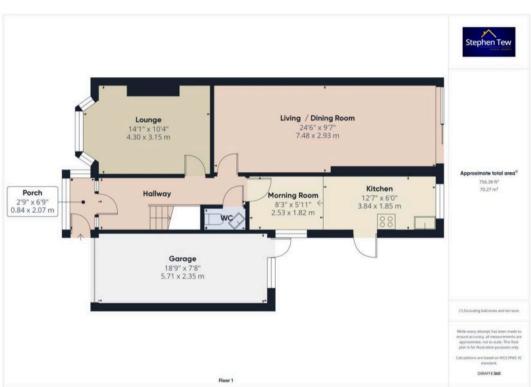

#### **Entrance Porch**

2' 9" x 6' 9" (0.84m x 2.07m)

# Hallway

wc

### Lounge

14' 1" x 10' 4" (4.30m x 3.15m)

# Living / Dining Room

24' 6" x 9' 7" (7.48m x 2.93m)

# **Morning Room**

8' 4" x 6' 0" (2.53m x 1.82m)

#### Kitchen

12' 7" x 6' 1" (3.84m x 1.85m)

#### wc

2' 8" x 3' 5" (0.81m x 1.04m)

REAR GARDEN

OFF STREET

2 Parking Spaces

GARAGE

Single Garage

18'9" x 7'8" (5.71 x 2.35m)