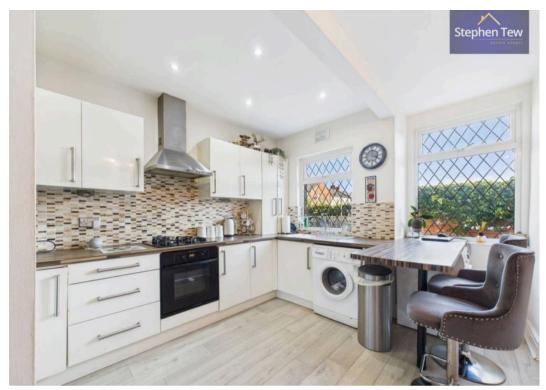

e this delightful property your new home sweet home.

Council Tax band: B

Tenure: Freehold

- Well Presented 2 Bedroom Semi Detached House
- Within Close Proximity To Local Shops, Schools And Amenities
- No Onward Chain
- Hall, Lounge, Kitchen/Diner With Breakfast Bar With Integrated Oven & Hob
- 2 Double Bedrooms, One Boasting Fitted Wardrobes, 3 Piece Suite Bathroom
- South Facing Low Maintenance Garden To The Rear
- Boarded Loft With Pull Down Ladders









#### Entrance Hall

3' 9" x 3' 3" (1.15m x 1.00m)

# Lounge

12' 2" x 11' 10" (3.72m x 3.61m)

# Kitchen/Diner

11' 9" x 15' 3" (3.57m x 4.65m)

# Landing

2' 9" x 5' 11" (0.84m x 1.81m)

#### Bedroom 1

12' 0" x 12' 3" (3.65m x 3.73m)

#### Bedroom 2

12' 1" x 8' 9" (3.68m x 2.67m)

#### Bathroom

8' 8" x 6' 0" (2.63m x 1.83m)















#### FRONT GARDEN

#### REAR GARDEN

Low maintenance south facing garden to rear with side gate access

#### ON STREET

1 Parking Space









# **Stephen Tew Estate Agents**

Stephen Tew Estate Agents, 132 Highfield Road - FY4 2HH

01253 401111

info@stephentew.co.uk

www.stephentew.co.uk