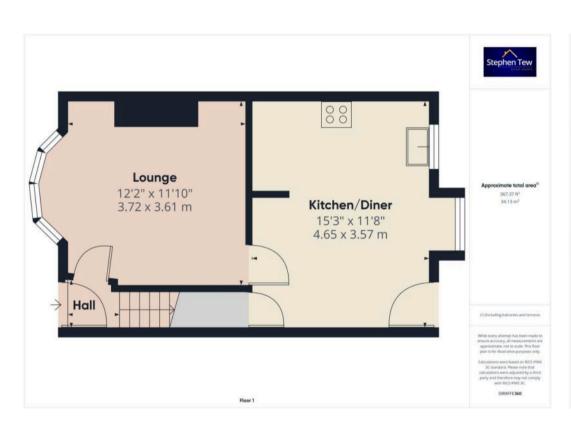

#### Entrance Hall

3' 9" x 3' 3" (1.15m x 1.00m)

# Lounge

12' 2" x 11' 10" (3.72m x 3.61m)

# Kitchen/Diner

11' 9" x 15' 3" (3.57m x 4.65m)

# Landing

2' 9" x 5' 11" (0.84m x 1.81m)