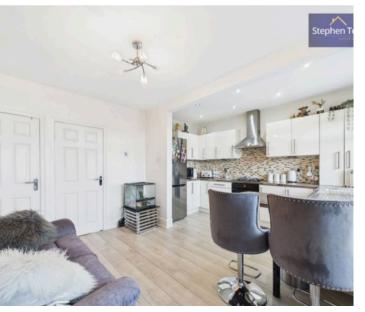

# Lounge

12' 2" x 11' 10" (3.72m x 3.61m)

# Kitchen/Diner

11' 9" x 15' 3" (3.57m x 4.65m)