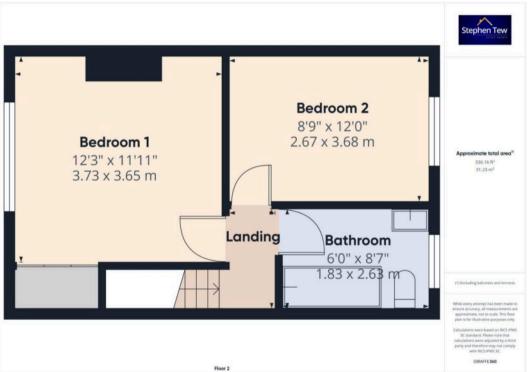

# Landing

2' 9" x 5' 11" (0.84m x 1.81m)

#### Bedroom 1

12' 0" x 12' 3" (3.65m x 3.73m)

#### Bedroom 2

12' 1" x 8' 9" (3.68m x 2.67m)

#### Bathroom

8' 8" x 6' 0" (2.63m x 1.83m)