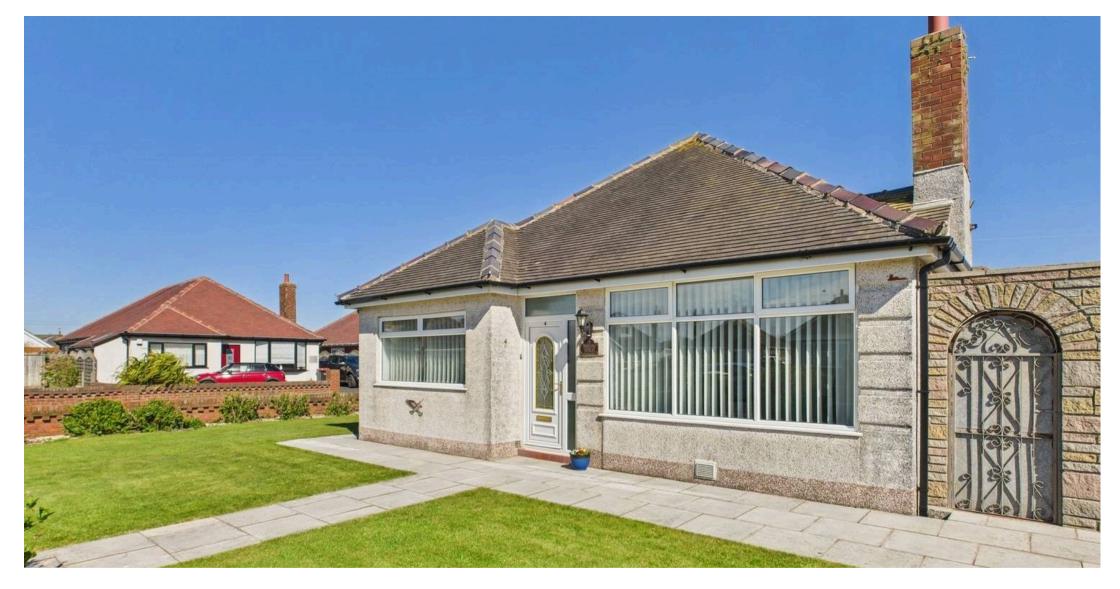

#### Fleetwood

Nestled within a peaceful cul-de-sac, this spacious 3-bedroom detached true bungalow offers a charming retreat in a fantastic location proximate to the promenade and beach. Sitting on a generous corner plot, the property features a wrap-around garden and a secluded private garden to the rear. Upon entry through the vestibule, you are greeted by a spacious hallway leading to the lounge, a fully-equipped kitchen with integrated appliances, dining room with a storage room for washing machine, and access to the rear garden. The property comprises three double bedrooms, two of which feature fitted wardrobes, and a four-piece suite bathroom. Further enhancing the appeal, the garage with light and power supply, a driveway for off-road parking, and a loft boarded with pull-down ladders add to the property's functionality and convenience. Boasting a boiler only six years old, this home is a perfect blend of comfort and practicality, and it is offered with no onward chain.

#### FRONT GARDEN

Large corner plot wrap around garden with laid to lawn and shrub borders.