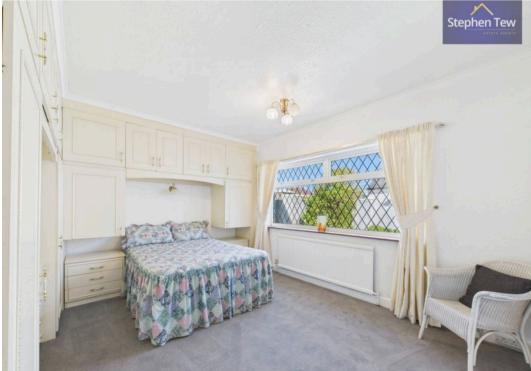

#### Bedroom 1

13' 10" x 9' 10" (4.21m x 3.00m)

#### Bedroom 2

11' 7" x 9' 11" (3.52m x 3.02m)

## Bedroom 3

11' 3" x 13' 11" (3.44m x 4.23m)