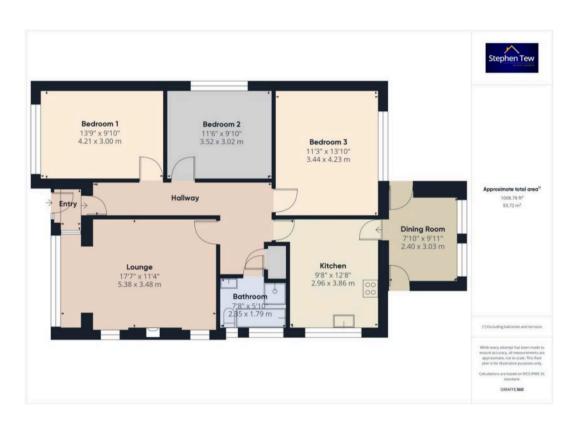

## **Entrance Vestibule**

2' 6" x 5' 0" (0.75m x 1.53m)

## Hallway

20' 5" x 4' 4" (6.23m x 1.31m)

## Lounge

17' 8" x 11' 5" (5.38m x 3.48m)

## Kitchen

9' 9" x 12' 8" (2.96m x 3.86m)

# Dining Room

7' 10" x 9' 11" (2.40m x 3.03m)

#### Bedroom 1

13' 10" x 9' 10" (4.21m x 3.00m)

#### Bedroom 2

11' 7" x 9' 11" (3.52m x 3.02m)

## Bedroom 3

11' 3" x 13' 11" (3.44m x 4.23m)

## Bathroom

7' 9" x 5' 10" (2.35m x 1.79m)