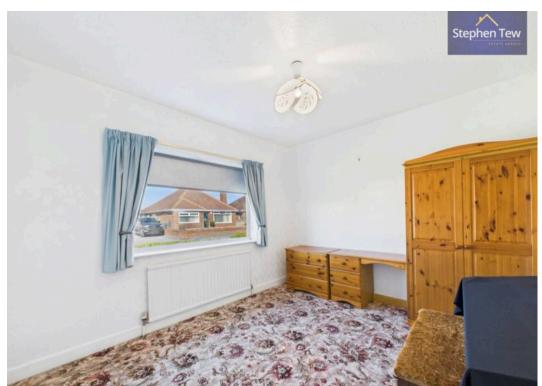

#### Bedroom 1

13' 10" x 9' 10" (4.21m x 3.00m)

#### Bedroom 2

11' 7" x 9' 11" (3.52m x 3.02m)

## Bedroom 3

11' 3" x 13' 11" (3.44m x 4.23m)