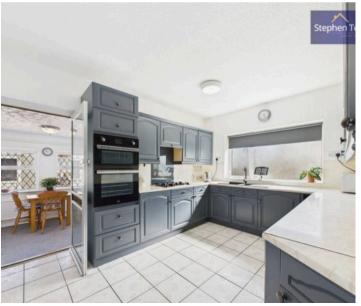

sts a large corner plot wrap-around garden with neatly manicured lawns and shrub borders, creating a tranquil outdoor space perfect for relaxation and entertaining. The property's rear garden provides a private sanctuary with flagstone paving, a greenhouse, a wooden shed for storage, two side gates for access, and a link to the garage, ensuring an effortless transition between indoor and outdoor living. Whether you seek a serene spot for morning coffee or a charming setting for al-fresco dining, this delightful property offers versatile outdoor spaces for all-year-round enjoyment. Don't miss the chance to indulge in a lifestyle of comfort and leisure in this inviting home with ample potential to create lasting memories with family and friends.

Council Tax band: D

Tenure: Freehold









- 3 Bedroom Detached True Bungalow
- Situated In A Peaceful Cul-De-Sac
- Fantastic Location Within Close Proximity To The Promenade And Beach
- Corner Plot With Wrap-Around Garden And Private Garden To The Rear
- Entrance Vestibule, Hallway, Lounge, Kitchen With Integrated Oven, 5 Ring Gas Hob, Fridge And Freezer, Dining Room With Additional Storage Room
- 3 Double Bedrooms, 2 Of Which Boast Fitted Wardrobes, 4 Piece Suite Bathroom
- Garage With Light And Power Supply And Driveway
- No Onward Chain
- Loft Is Boarded With Pull Down Ladders, Water Meter, Boiler c. 6 Years Old Located In Utility Room







## **Entrance Vestibule**

2' 6" x 5' 0" (0.75m x 1.53m)

## Hallway

20' 5" x 4' 4" (6.23m x 1.31m)

## Lounge

17' 8" x 11' 5" (5.38m x 3.48m)

## Kitchen

9' 9" x 12' 8" (2.96m x 3.86