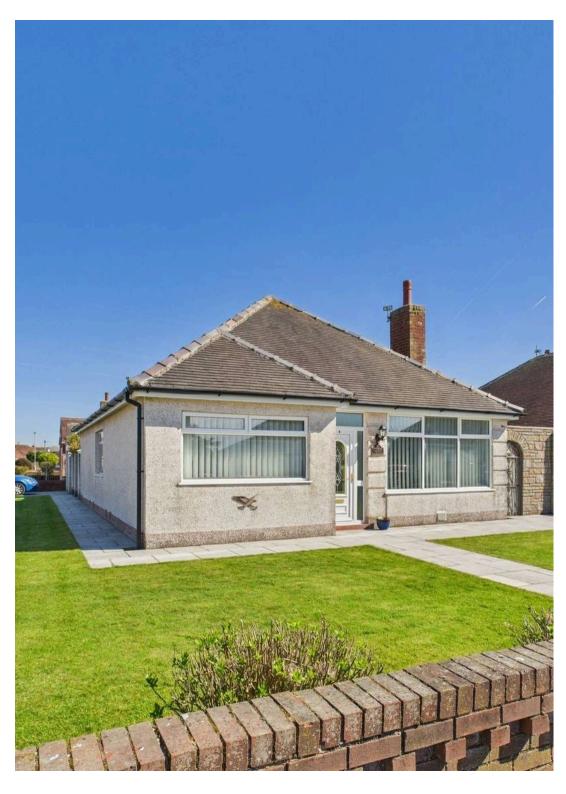

#### Fleetwood

Nestled within a peaceful cul-de-sac, this spacious 3-bedroom detached true bungalow offers a charming retreat in a fantastic location proximate to the promenade and beach. Sitting on a generous corner plot, the property features a wrap-around garden and a secluded private garden to the rear. Upon entry through the vestibule, you are greeted by a spacious hallway leading to the lounge, a fully-equipped kitchen with integrated appliances, dining room with a storage room for washing machine, and access to the rear garden. The property comprises three double bedrooms, two of which feature fitted wardrobes, and a four-piece suite bathroom. Further enhancing the appeal, the garage with light and power supply, a driveway for off-road parking, and a loft boarded with pull-down ladders add to the property's functionality and convenience. Boasting a boiler only six years old, this home is a perfect blend of comfort and practicality, and it is offered with no onward chain.

#### FRONT GARDEN

Large corner plot wrap around garden with laid to lawn and shrub borders.