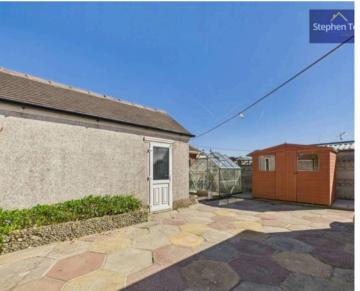

Outside, the property boasts a large corner plot wrap-around garden with neatly manicured lawns and shrub borders, creating a tranquil outdoor space perfect for relaxation and entertaining. The property's rear garden provides a private sanctuary with flagstone paving, a greenhouse, a wooden shed for storage, two side gates for access, and a link to the garage, ensuring an effortless transition between indoor and outdoor living. Whether you seek a serene spot for morning coffee or a charming setting for al-fresco dining, this delightful property offers versatile outdoor spaces for all-year-round enjoyment. Don't miss the chance to indulge in a lifestyle of comfort and leisure in this inviting home with ample potential to create lasting memories with family and friends.

#### **REAR GARDEN**

Private, enclosed garden to the rear with flagstones, greenhouse, wooden shed for storage, side gate and access to the garage.

#### GARAGE

Single Garage