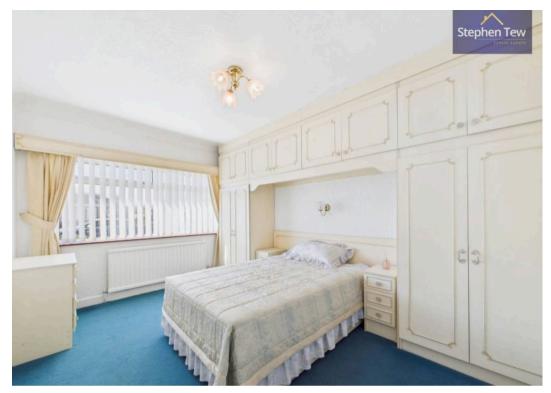

#### Bedroom 1

13' 10" x 9' 10" (4.21m x 3.00m)

#### Bedroom 2

11' 7" x 9' 11" (3.52m x 3.02m)

## Bedroom 3

11' 3" x 13' 11" (3.44m x 4.23m)