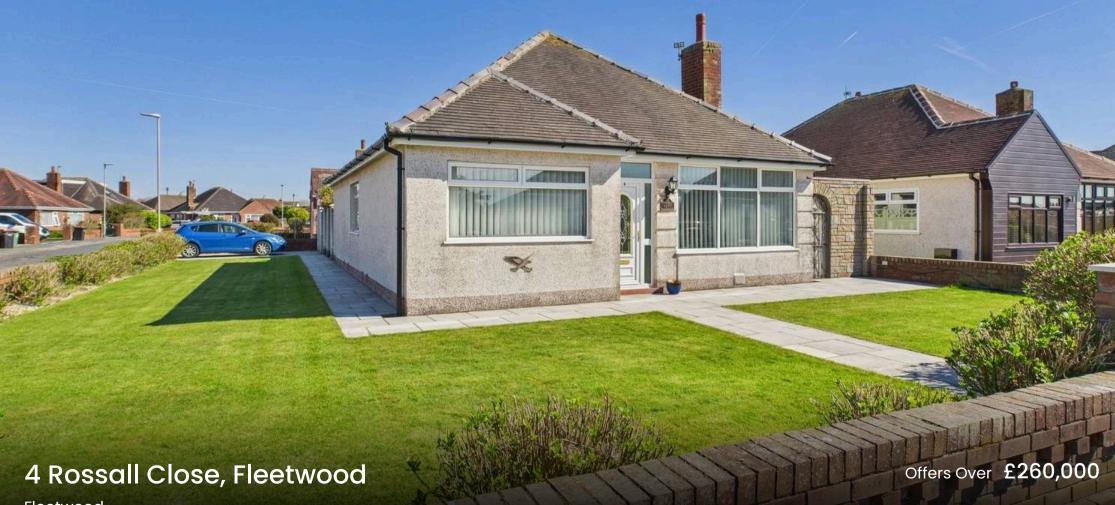

# 4 Rossall Close

#### Fleetwood

Nestled within a peaceful cul-de-sac, this spacious 3-bedroom detached true bungalow offers a charming retreat in a fantastic location proximate to the promenade and beach. Sitting on a generous corner plot, the property features a wrap-around garden and a secluded private garden to the rear. Upon entry through the vestibule, you are greeted by a spacious hallway leading to the lounge, a fully-equipped kitchen with integrated appliances, dining room with a storage room for washing machine, and access to the rear garden. The property comprises three double bedrooms, two of which feature fitted wardrobes, and a four-piece suite bathroom. Further enhancing the appeal, the garage with light and power supply, a driveway for off-road parking, and a loft boarded with pull-down ladders add to the property's functionality and convenience. Boasting a boiler only six years old, this home is a perfect blend of comfort and practicality, and it is offered with no onward chain.

Outside, the property boasts a large corner plot wrap-around garden with neatly manicured lawns and shrub borders, creating a tranquil outdoor space perfect for relaxation and entertaining. The property's rear garden provides a private sanctuary with flagstone paving, a greenhouse, a wooden shed for storage, two side gates for access, and a link to the garage, ensuring an effortless transition between indoor and outdoor living. Whether you seek a serene spot for morning coffee or a charming setting for al-fresco dining, this delightful property offers versatile outdoor spaces for all-year-round enjoyment. Don't miss the chance to indulge in a lifestyle of comfort and leisure in this inviting home with ample potential to create lasting memories with family and friends.