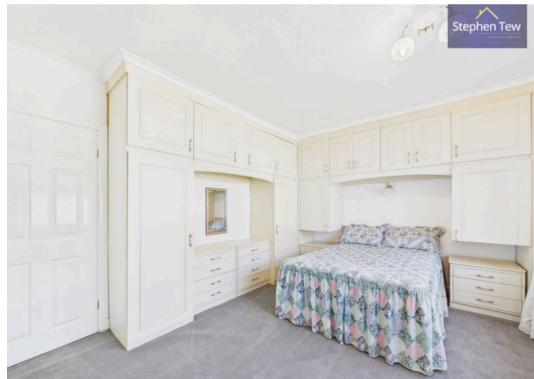

#### Bedroom 1

13' 10" x 9' 10" (4.21m x 3.00m)

#### Bedroom 2

11' 7" x 9' 11" (3.52m x 3.02m)

## Bedroom 3

11' 3" x 13' 11" (3.44m x 4.23m)