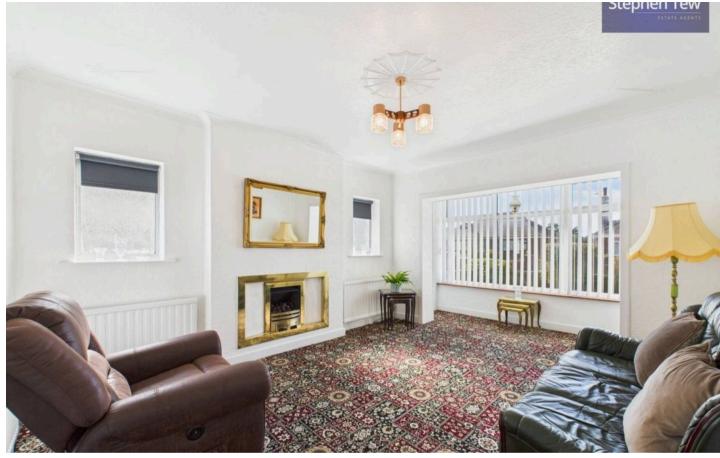

boasts a large corner plot wrap-around garden with neatly manicured lawns and shrub borders, creating a tranquil outdoor space perfect for relaxation and entertaining. The property's rear garden provides a private sanctuary with flagstone paving, a greenhouse, a wooden shed for storage, two side gates for access, and a link to the garage, ensuring an effortless transition between indoor and outdoor living. Whether you seek a serene spot for morning coffee or a charming setting for al-fresco dining, this delightful property offers versatile outdoor spaces for all-year-round enjoyment. Don't miss the chance to indulge in a lifestyle of comfort and leisure in this inviting home with ample potential to create lasting memories with family and friends.

Council Tax band: D

Tenure: Freehold









- 3 Bedroom Detached True Bungalow
- Situated In A Peaceful Cul-De-Sac
- Fantastic Location Within Close Proximity To The Promenade And Beach
- Corner Plot With Wrap-Around Garden And Private Garden To The Rear
- Entrance Vestibule, Hallway, Lounge, Kitchen With Integrated Oven, 5 Ring Gas Hob, Fridge And Freezer, Dining Room With Additional Storage Room
- 3 Double Bedrooms, 2 Of Which Boast Fitted Wardrobes, 4 Piece Suite Bathroom
- Garage With Light And Power Supply And Driveway
- No Onward Chain
- Loft Is Boarded With Pull Down Ladders, Water Meter, Boiler c. 6 Years Old Located In Utility Room







## **Entrance Vestibule**

2' 6" x 5' 0" (0.75m x 1.53m)

## Hallway

20' 5" x 4' 4" (6.23m x 1.31m)

## Lounge

17' 8" x 11' 5" (5.38m x 3.48m)

## Kitchen

9' 9" x 12' 8" (2.96m x