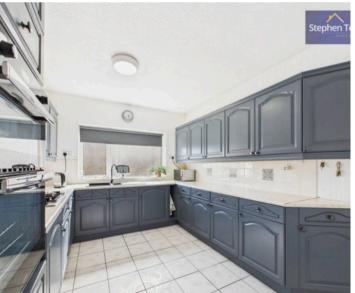

oasts a large corner plot wrap-around garden with neatly manicured lawns and shrub borders, creating a tranquil outdoor space perfect for relaxation and entertaining. The property's rear garden provides a private sanctuary with flagstone paving, a greenhouse, a wooden shed for storage, two side gates for access, and a link to the garage, ensuring an effortless transition between indoor and outdoor living. Whether you seek a serene spot for morning coffee or a charming setting for al-fresco dining, this delightful property offers versatile outdoor spaces for all-year-round enjoyment. Don't miss the chance to indulge in a lifestyle of comfort and leisure in this inviting home with ample potential to create lasting memories with family and friends.

Council Tax band: D

Tenure: Freehold









- 3 Bedroom Detached True Bungalow
- Situated In A Peaceful Cul-De-Sac
- Fantastic Location Within Close Proximity To The Promenade And Beach
- Corner Plot With Wrap-Around Garden And Private Garden To The Rear
- Entrance Vestibule, Hallway, Lounge, Kitchen With Integrated Oven, 5 Ring Gas Hob, Fridge And Freezer, Dining Room With Additional Storage Room
- 3 Double Bedrooms, 2 Of Which Boast Fitted Wardrobes, 4 Piece Suite Bathroom
- Garage With Light And Power Supply And Driveway
- No Onward Chain
- Loft Is Boarded With Pull Down Ladders, Water Meter, Boiler c. 6 Years Old Located In Utility Room







## **Entrance Vestibule**

2' 6" x 5' 0" (0.75m x 1.53m)

## Hallway

20' 5" x 4' 4" (6.23m x 1.31m)

## Lounge

17' 8" x 11' 5" (5.38m x 3.48m)

## Kitchen

9' 9" x 12' 8" (2.96m x 3.