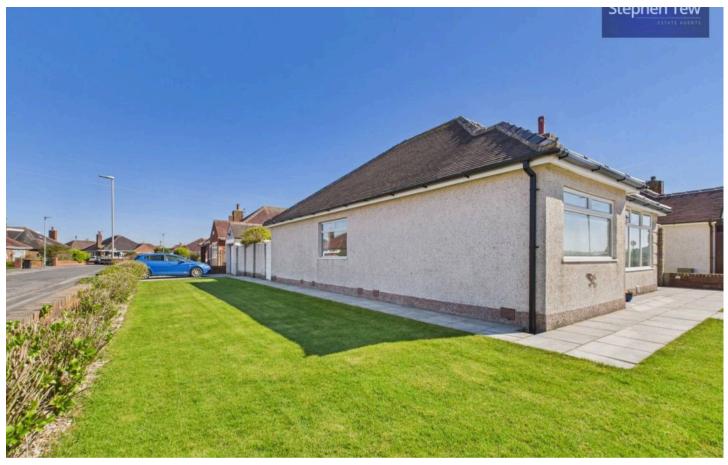

#### Fleetwood

Nestled within a peaceful cul-de-sac, this spacious 3-bedroom detached true bungalow offers a charming retreat in a fantastic location proximate to the promenade and beach. Sitting on a generous corner plot, the property features a wrap-around garden and a secluded private garden to the rear. Upon entry through the vestibule, you are greeted by a spacious hallway leading to the lounge, a fully-equipped kitchen with integrated appliances, dining room with a storage room for washing machine, and access to the rear garden. The property comprises three double bedrooms, two of which feature fitted wardrobes, and a four-piece suite bathroom. Further enhancing the appeal, the garage with light and power supply, a driveway for off-road parking, and a loft boarded with pull-down ladders add to the property's functionality and convenience. Boasting a boiler only six years old, this home is a perfect blend of comfort and practicality, and it is offered with no onward chain.

Outside, the property boasts a large corner plot wrap-around garden with neatly manicured lawns and shrub borders, creating a tranquil outdoor space perfect for relaxation and entertaining. The property's rear garden provides a private sanctuary with flagstone paving, a greenhouse, a wooden shed for storage, two side gates for access, and a link to the garage, ensuring an effortless transition between indoor and outdoor living. Whether you seek a serene spot for morning coffee or a charming setting for al-fresco dining, this delightful property offers versatile outdoor spaces for all-year-round enjoyment. Don't miss the chance to indulge in a lifestyle of comfort and leisure in this inviting home with ample potential to create lasting memories with family and friends.

#### FRONT GARDEN

Large corner plot wrap around garden with laid to lawn and shrub borders.