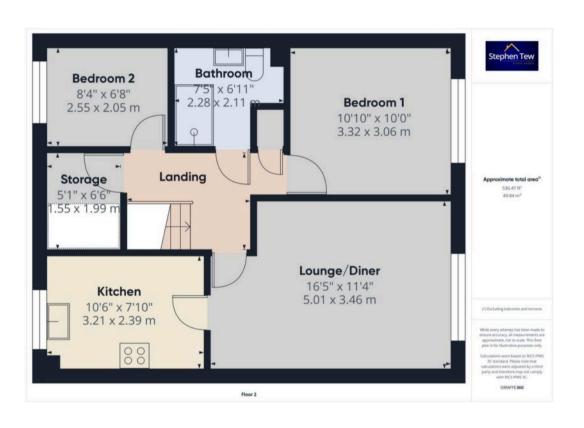

### Landing

8' 3" x 6' 6" (2.51m x 1.99m)

# Lounge/Diner

16' 5" x 11' 4" (5.01m x 3.46m)

#### Kitchen

10' 6" x 7' 10" (3.21m x 2.39m)

#### Bedroom 1

10' 11" x 10' 0" (3.32m x 3.06m)

#### Bedroom 2

8' 4" x 6' 9" (2.55m x 2.05m)

#### Bathroom

7' 6" x 6' 11" (2.28m x 2.11m)

## Storage Room

5' 1" x 6' 6" (1.55m x 1.99m)