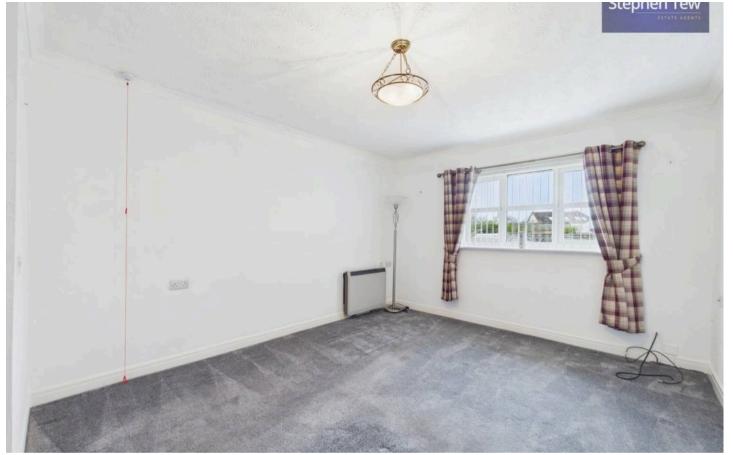

#### Bedroom 1

10' 11" x 10' 0" (3.32m x 3.06m)

#### Bedroom 2

8' 4" x 6' 9" (2.55m x 2.05m)