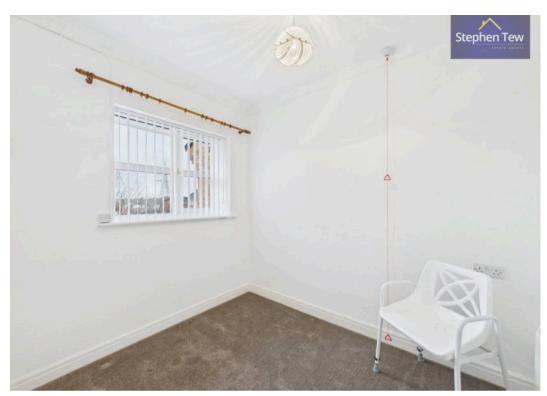

#### Bedroom 1

10' 11" x 10' 0" (3.32m x 3.06m)

#### Bedroom 2

8' 4" x 6' 9" (2.55m x 2.05m)