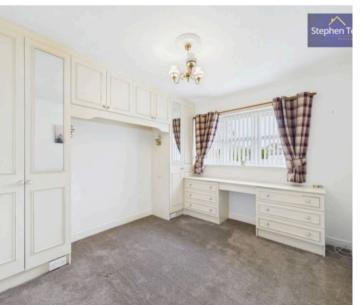

#### Bedroom 1

10' 11" x 10' 0" (3.32m x 3.06m)

#### Bedroom 2

8' 4" x 6' 9" (2.55m x 2.05m)