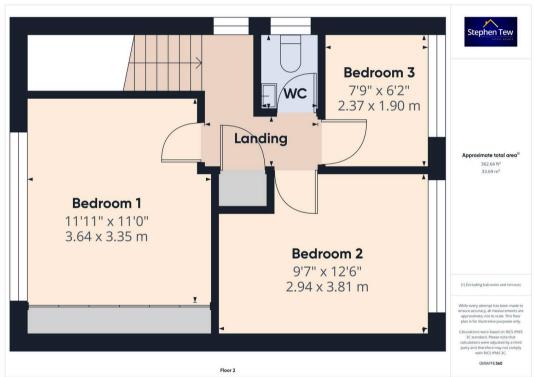

## Landing

#### Bedroom 1

11' 0" x 11' 11" (3.35m x 3.64m)

#### Bedroom 2

12' 6" x 9' 8" (3.81m x 2.94m)

#### Bedroom 3

6' 3" x 7' 9" (1.90m x 2.37m)

#### wc

3' 6" x 4' 8" (1.06m x 1.41m)