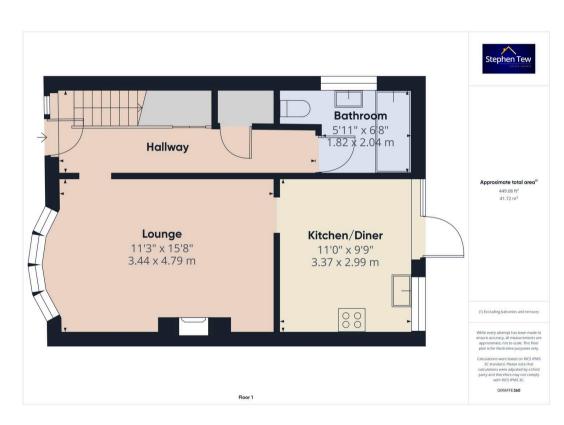

#### Hallway

19' 0" x 6' 0" (5.78m x 1.83m)

### Lounge

15' 9" x 11' 3" (4.79m x 3.44m)

## Kitchen/Diner

9' 10" x 11' 1" (2.99m x 3.37m)

#### Bathroom

6' 8" x 6' 0" (2.04m x 1.82m)