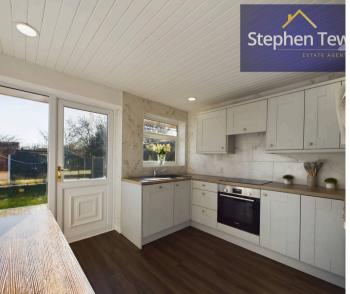

basin for added functionality.

Step outside to discover a south facing garden that provides both relaxation and entertainment opportunities. The enclosed private garden boasts a lawn and newly laid wooden decking from 2024, offering a perfect setting for outdoor gatherings or quiet retreats. Additionally, the garden provides access to a detached garage, ideal for storage or potential conversion. The garage itself is equipped with light and power, offering convenience and practicality for any homeowner. Lastly, a driveway provides off-street parking, completing the package of this charming property.

Perfect for families or individuals seeking a peaceful yet modern living environment, this home is ready to welcome its new owners with open arms. Council Tax band: C

Tenure: Freehold









- 3 Bedroom Semi-Detached Family Home
- Great Location Nestled In A Quiet Cul-De-Sac
- Modern Kitchen Renovated In 2024
- Hallway With Storage Cupboards Cleverly Used As A Utility Space, Lounge, Modern Kitchen With Integrated Oven, Hob And Dishwasher, 3 Piece Suite Bathroom
- 3 Bedrooms, Master Bedroom Boasting Fitted Wardrobes With Mirrored Sliding Doors, WC/Wash Basin
- Driveway, Garage And South Facing Garden







#### Hallway

19' 0" x 6' 0" (5.78m x 1.83m)

### Lounge

15' 9" x 11' 3" (4.79m x 3.44m)

## Kitchen/Diner

9' 10" x 11' 1" (2.99m x 3.37m)

#### Bathroom

6' 8" x 6' 0" (2.04m x 1.82m)

## Landing

#### Bedroom 1

11' 0" x 11' 11" (3.35m x 3.64m)

#### Bedroom 2

12' 6" x 9' 8" (3.81m x 2.94m)

#### Bedroom 3

6' 3" x 7' 9" (1.90m x 2.37m)

#### wc

3' 6" x 4' 8" (1.06m