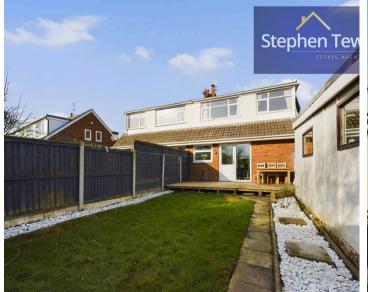

Step outside to discover a south facing garden that provides both relaxation and entertainment opportunities. The enclosed private garden boasts a lawn and newly laid wooden decking from 2024, offering a perfect setting for outdoor gatherings or quiet retreats. Additionally, the garden provides access to a detached garage, ideal for storage or potential conversion. The garage itself is equipped with light and power, offering convenience and practicality for any homeowner. Lastly, a driveway provides off-street parking, completing the package of this charming property.

#### **REAR GARDEN**

Enclosed, private south facing garden to the rear with lawn, newly laid wooden decking (2024) and access to detached garage.