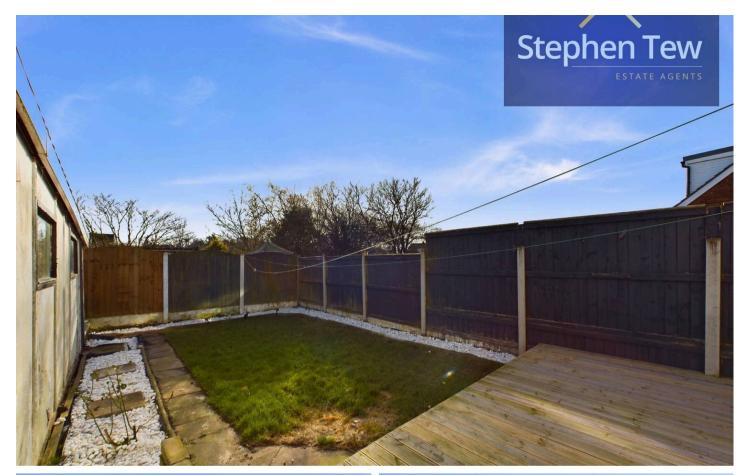

Step outside to discover a south facing garden that provides both relaxation and entertainment opportunities. The enclosed private garden boasts a lawn and newly laid wooden decking from 2024, offering a perfect setting for outdoor gatherings or quiet retreats. Additionally, the garden provides access to a detached garage, ideal for storage or potential conversion. The garage itself is equipped with light and power, offering convenience and practicality for any homeowner. Lastly, a driveway provides off-street parking, completing the package of this charming property.

#### **REAR GARDEN**

Enclosed, private south facing garden to the rear with lawn, newly laid wooden decking (2024) and access to detached garage.