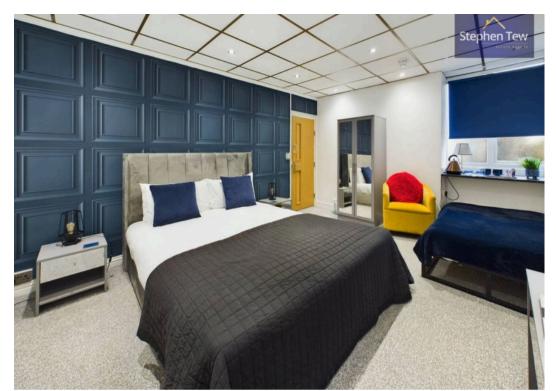

Each of the 9 bedrooms in this guest house is designed for comfort and convenience, featuring en-suite facilities, TVs, and beverage making facilities to ensure a pleasant stay for guests. The ground floor comprises a guest reception room, dining room, kitchen, and 2 bedrooms, both with en-suites, offering flexibility for private on-site owner accommodation if desired. The first floor boasts 4 bedrooms, all with en-suites, along with a separate communal WC, while the third floor provides 3 additional bedrooms, each with their own en-suite facilities.

## Bedroom 1

14' 5" x 10' 11" (4.39m x 3.34m)

Triple Room (Double + Single) With En-Suite

## Bedroom 2

12' 7" x 13' 6" (3.83m x 4.11m)

Double Room With En-Suite

#### Bedroom 3

9' 7" x 11' 11" (2.91m x 3.64m)

Double Room With En-Suite

#### Bedroom 4

17' 1" x 9' 2" (5.20m x 2.79m) Double Room With En-Suite

#### Bedroom 5

11' 2" x 7' 7" (3.41m x 2.32m) Double Room With En-Suite

#### Bedroom 6

12' 2" x 17' 3" (3.70m x 5.25m) King Size Room With En-Suite

#### Bedroom 7

6' 3" x 12' 4" (1.90m x 3.75m) Single Room With En-Suite

#### Bedroom 8

14' 8" x 11' 2" (4.46m x 3.40m)
Family Room (Double + Single) With En-Suite

## Bedroom 9

12' 5" x 16' 10" (3.78m x 5.12m) King Size Room With En-Suite