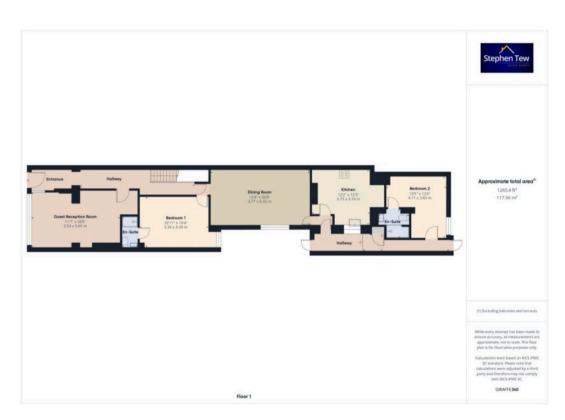

Each of the 9 bedrooms in this guest house is designed for comfort and convenience, featuring en-suite facilities, TVs, and beverage making facilities to ensure a pleasant stay for guests. The ground floor comprises a guest reception room, dining room, kitchen, and 2 bedrooms, both with en-suites, offering flexibility for private on-site owner accommodation if desired. The first floor boasts 4 bedrooms, all with en-suites, along with a separate communal WC, while the third floor provides 3 additional bedrooms, each with their own en-suite facilities.

## Hallway

## **Guest Reception Room**

. 18' 6" x 11' 7" (5.65m x 3.54m)

## **Dining Room**

20' 9" x 12' 4" (6.32m x 3.77m)

## Kitchen

12' 3" x 12' 3" (3.74m x 3.73m)

## Bedroom 1

14' 5" x 10' 11" (4.39m x 3.34m)

Triple Room (Double + Single) With En-Suite

## Bedroom 2

12' 7" x 13' 6" (3.83m x 4.11m)

Double Room With En-Suite