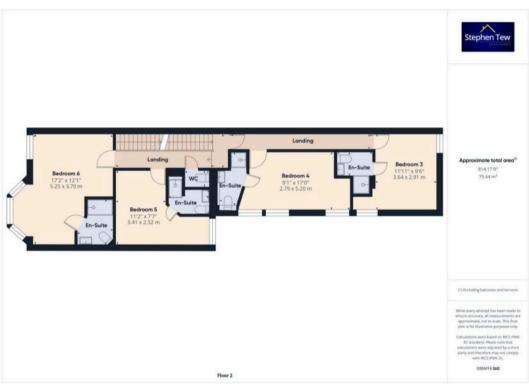

Each of the 9 bedrooms in this guest house is designed for comfort and convenience, featuring en-suite facilities, TVs, and beverage making facilities to ensure a pleasant stay for guests. The ground floor comprises a guest reception room, dining room, kitchen, and 2 bedrooms, both with en-suites, offering flexibility for private on-site owner accommodation if desired. The first floor boasts 4 bedrooms, all with en-suites, along with a separate communal WC, while the third floor provides 3 additional bedrooms, each with their own en-suite facilities.

## Landing

#### Bedroom 3

9' 7" x 11' 11" (2.91m x 3.64m)

Double Room With En-Suite

#### Bedroom 4

17' 1" x 9' 2" (5.20m x 2.79m) Double Room With En-Suite

#### WC

4' 1" x 2' 7" (1.24m x 0.80m)

#### Bedroom 5

11' 2" x 7' 7" (3.41m x 2.32m) Double Room With En-Suite

#### Bedroom 6

12' 2" x 17' 3" (3.70m x 5.25m) King Size Room With En-Suite

#### Landing