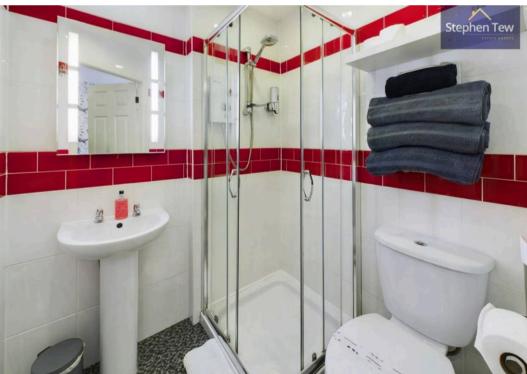

Each of the 9 bedrooms in this guest house is designed for comfort and convenience, featuring en-suite facilities, TVs, and beverage making facilities to ensure a pleasant stay for guests. The ground floor comprises a guest reception room, dining room, kitchen, and 2 bedrooms, both with en-suites, offering flexibility for private on-site owner accommodation if desired. The first floor boasts 4 bedrooms, all with en-suites, along with a separate communal WC, while the third floor provides 3 additional bedrooms, each with their own en-suite facilities.