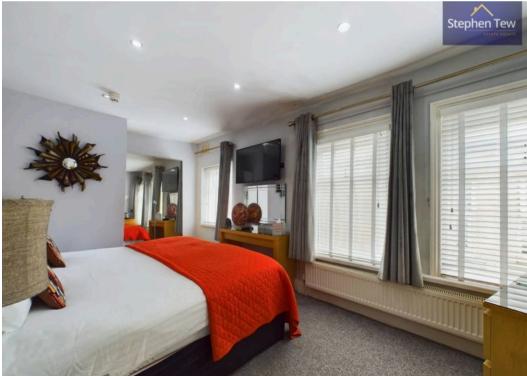

## Bedroom 1

14' 5" x 10' 11" (4.39m x 3.34m)

Triple Room (Double + Single) With En-Suite

## Bedroom 2

12' 7" x 13' 6" (3.83m x 4.11m)

Double Room With En-Suite

#### Bedroom 3

9' 7" x 11' 11" (2.91m x 3.64m)

Double Room With En-Suite

#### Bedroom 4

17' 1" x 9' 2" (5.20m x 2.79m) Double Room With En-Suite

#### Bedroom 5

11' 2" x 7' 7" (3.41m x 2.32m) Double Room With En-Suite

#### Bedroom 6

12' 2" x 17' 3" (3.70m x 5.25m) King Size Room With En-Suite

#### Bedroom 7

6' 3" x 12' 4" (1.90m x 3.75m) Single Room With En-Suite

#### Bedroom 8

14' 8" x 11' 2" (4.46m x 3.40m)
Family Room (Double + Single) With En-Suite

## Bedroom 9

12' 5" x 16' 10" (3.78m x 5.12m) King Size Room With En-Suite