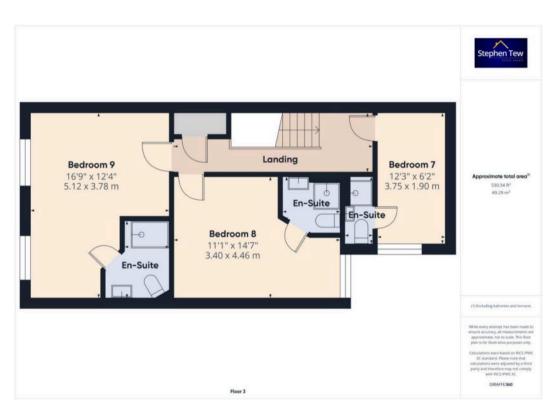

Each of the 9 bedrooms in this guest house is designed for comfort and convenience, featuring en-suite facilities, TVs, and beverage making facilities to ensure a pleasant stay for guests. The ground floor comprises a guest reception room, dining room, kitchen, and 2 bedrooms, both with en-suites, offering flexibility for private on-site owner accommodation if desired. The first floor boasts 4 bedrooms, all with en-suites, along with a separate communal WC, while the third floor provides 3 additional bedrooms, each with their own en-suite facilities.

#### Bedroom 7

6' 3" x 12' 4" (1.90m x 3.75m) Single Room With En-Suite

#### Bedroom 8

14' 8" x 11' 2" (4.46m x 3.40m)
Family Room (Double + Single) With En-Suite

## Bedroom 9

12' 5" x 16' 10" (3.78m x 5.12m) King Size Room With En-Suite