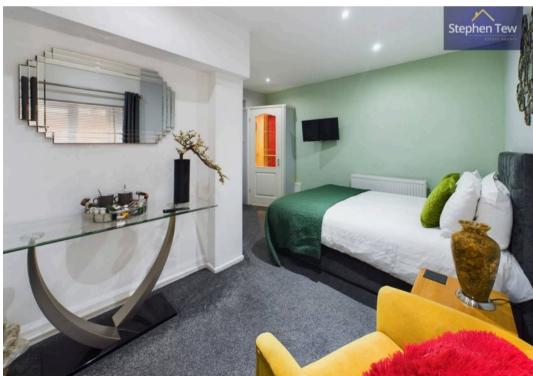

Each of the 9 bedrooms in this guest house is designed for comfort and convenience, featuring en-suite facilities, TVs, and beverage making facilities to ensure a pleasant stay for guests. The ground floor comprises a guest reception room, dining room, kitchen, and 2 bedrooms, both with en-suites, offering flexibility for private on-site owner accommodation if desired. The first floor boasts 4 bedrooms, all with en-suites, along with a separate communal WC, while the third floor provides 3 additional bedrooms, each with their own en-suite facilities.

## Bedroom 1

14' 5" x 10' 11" (4.39m x 3.34m)

Triple Room (Double + Single) With En-Suite

## Bedroom 2

12' 7" x 13' 6" (3.83m x 4.11m)

Double Room With En-Suite

#### Bedroom 3

9' 7" x 11' 11" (2.91m x 3.64m)

Double Room With En-Suite

#### Bedroom 4

17' 1" x 9' 2" (5.20m x 2.79m) Double Room With En-Suite

#### Bedroom 5

11' 2" x 7' 7" (3.41m x 2.32m) Double Room With En-Suite

#### Bedroom 6

12' 2" x 17' 3" (3.70m x 5.25m) King Size Room With En-Suite

#### Bedroom 7

6' 3" x 12' 4" (1.90m x 3.75m) Single Room With En-Suite

#### Bedroom 8

14' 8" x 11' 2" (4.46m x 3.40m)
Family Room (Double + Single) With En-Suite

## Bedroom 9

12' 5" x 16' 10" (3.78m x 5.12m) King Size Room With En-Suite