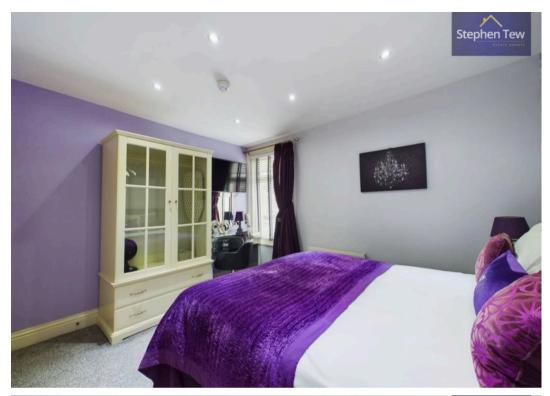

## Bedroom 1

14' 5" x 10' 11" (4.39m x 3.34m)

Triple Room (Double + Single) With En-Suite

## Bedroom 2

12' 7" x 13' 6" (3.83m x 4.11m)

Double Room With En-Suite

#### Bedroom 3

9' 7" x 11' 11" (2.91m x 3.64m)

Double Room With En-Suite

#### Bedroom 4

17' 1" x 9' 2" (5.20m x 2.79m) Double Room With En-Suite

#### Bedroom 5

11' 2" x 7' 7" (3.41m x 2.32m) Double Room With En-Suite

#### Bedroom 6

12' 2" x 17' 3" (3.70m x 5.25m) King Size Room With En-Suite

#### Bedroom 7

6' 3" x 12' 4" (1.90m x 3.75m) Single Room With En-Suite

#### Bedroom 8

14' 8" x 11' 2" (4.46m x 3.40m)
Family Room (Double + Single) With En-Suite

## Bedroom 9

12' 5" x 16' 10" (3.78m x 5.12m) King Size Room With En-Suite