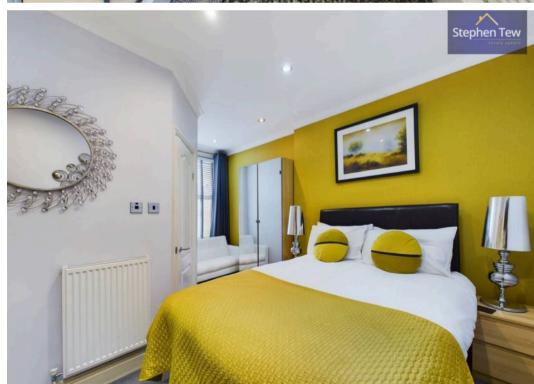

## Bedroom 1

14' 5" x 10' 11" (4.39m x 3.34m)

Triple Room (Double + Single) With En-Suite

## Bedroom 2

12' 7" x 13' 6" (3.83m x 4.11m)

Double Room With En-Suite

#### Bedroom 3

9' 7" x 11' 11" (2.91m x 3.64m)

Double Room With En-Suite

#### Bedroom 4

17' 1" x 9' 2" (5.20m x 2.79m) Double Room With En-Suite

#### Bedroom 5

11' 2" x 7' 7" (3.41m x 2.32m) Double Room With En-Suite

#### Bedroom 6

12' 2" x 17' 3" (3.70m x 5.25m) King Size Room With En-Suite

#### Bedroom 7

6' 3" x 12' 4" (1.90m x 3.75m) Single Room With En-Suite

#### Bedroom 8

14' 8" x 11' 2" (4.46m x 3.40m)
Family Room (Double + Single) With En-Suite

## Bedroom 9

12' 5" x 16' 10" (3.78m x 5.12m) King Size Room With En-Suite