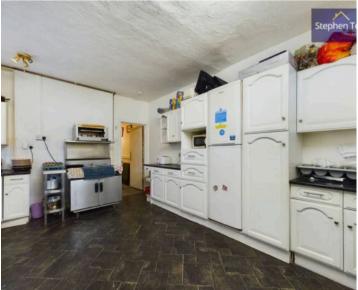

Spread across multiple levels, the ground floor encompasses a welcoming hallway, a guest reception/dining room/bar, a storage room, a kitchen, a guest bedroom, and the private living quarters. The second floor is home to four guest bedrooms, three of which feature en-suite facilities, along with a separate bathroom. Ascend to the third floor to discover three additional guest bedrooms, each boasting its own en-suite bathroom.

## Kitchen

16' 8" x 12' 0" (5.07m x 3.65m)