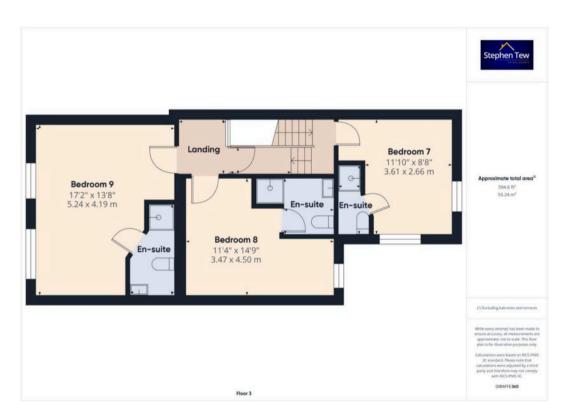

Spread across multiple levels, the ground floor encompasses a welcoming hallway, a guest reception/dining room/bar, a storage room, a kitchen, a guest bedroom, and the private living quarters. The second floor is home to four guest bedrooms, three of which feature en-suite facilities, along with a separate bathroom. Ascend to the third floor to discover three additional guest bedrooms, each boasting its own en-suite bathroom.

#### Bedroom 7

8' 9" x 11' 10" (2.66m x 3.61m)

Family Room (Double & Single) With En-Suite

#### Bedroom 8

14' 9" x 11' 5" (4.50m x 3.47m)

Family Room (Double & Single) With En-Suite

#### Bedroom 9

13' 9" x 17' 2" (4.19m x 5.24m)

Family Room (Double & Single) With En-Suite