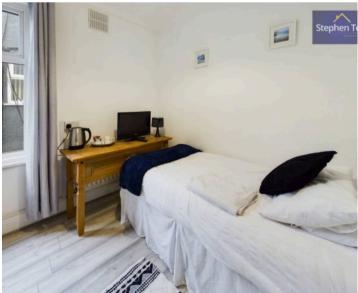

#### Bedroom 3

8' 9" x 8' 11" (2.66m x 2.72m) Single Room

#### Bedroom 4

7' 6" x 11' 2" (2.28m x 3.41m) Single Room With En-Suite