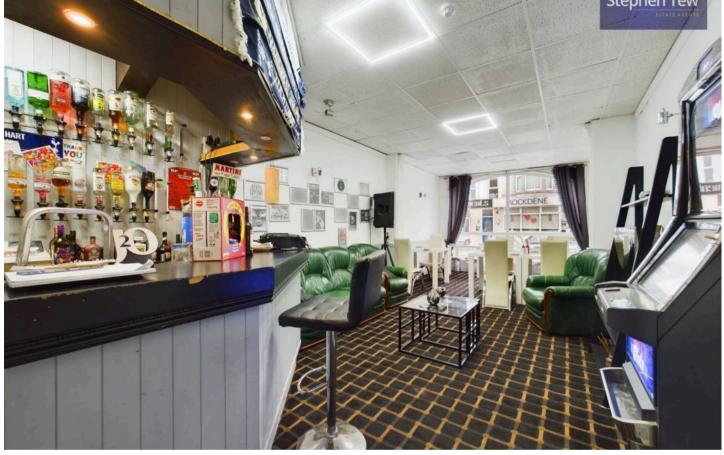

# Guest Reception/Dining Room/Bar

28' 8" x 12' 8" (8.75m x 3.86m)

A true turnkey property, this guest house includes furnishings as part of the sale, allowing for immediate operation and a smooth transition for prospective purchasers. The property boasts a licenced bar, providing a welcoming space for guests to unwind and socialise.