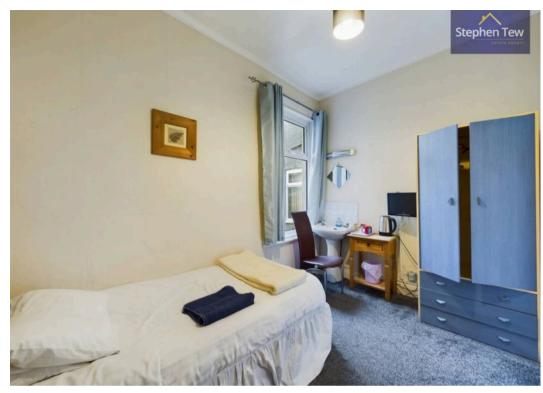

#### Bedroom 7

8' 9" x 11' 10" (2.66m x 3.61m)

Family Room (Double & Single) With En-Suite

#### Bedroom 8

14' 9" x 11' 5" (4.50m x 3.47m)

Family Room (Double & Single) With En-Suite

#### Bedroom 9

13' 9" x 17' 2" (4.19m x 5.24m)

Family Room (Double & Single) With En-Suite