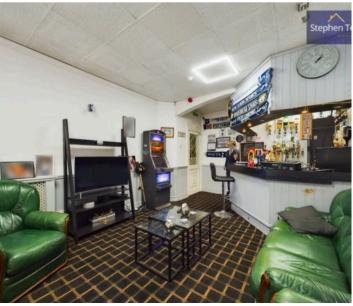

A true turnkey property, this guest house includes furnishings as part of the sale, allowing for immediate operation and a smooth transition for prospective purchasers. The property boasts a licenced bar, providing a welcoming space for guests to unwind and socialise.

# Guest Reception/Dining Room/Bar

28' 8" x 12' 8" (8.75m x 3.86m)