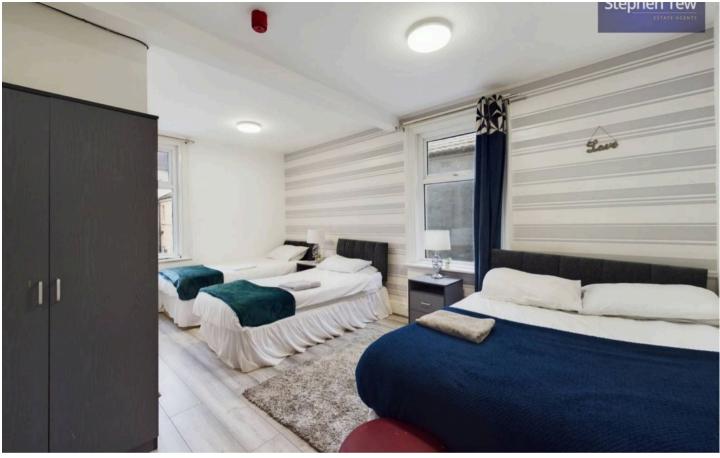

## Bedroom 1

9' 6" x 11' 2" (2.90m x 3.41m) Family Room (Double & Single) With En-Suite

#### Bedroom 2

17' 2" x 11' 10" (5.23m x 3.60m)
Family Room (Double & Single) With En-Suite

#### Bedroom 5

16' 9" x 9' 11" (5.10m x 3.03m)

Family Room (Double) With Interconnecting Door Leading Through To Bedroom 6 (Single) And En-Suite

#### Bedroom 6

10' 8" x 6' 9" (3.26m x 2.07m)

Single Room With Interconnecting Door Leading Through To Bedroom 5