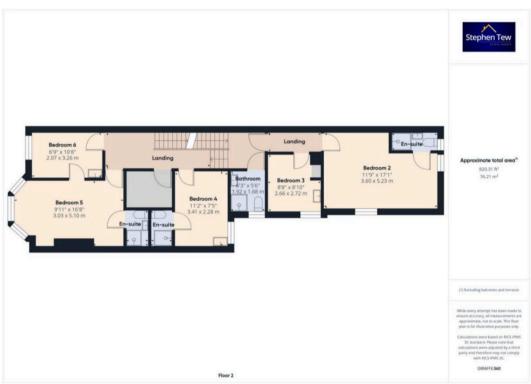

Spread across multiple levels, the ground floor encompasses a welcoming hallway, a guest reception/dining room/bar, a storage room, a kitchen, a guest bedroom, and the private living quarters. The second floor is home to four guest bedrooms, three of which feature en-suite facilities, along with a separate bathroom. Ascend to the third floor to discover three additional guest bedrooms, each boasting its own en-suite bathroom.

#### Bedroom 2

17' 2" x 11' 10" (5.23m x 3.60m)
Family Room (Double & Single) With En-Suite

#### Bedroom 3

8' 9" x 8' 11" (2.66m x 2.72m) Single Room

#### Bathroom

5' 6" x 6' 4" (1.68m x 1.92m)

#### Bedroom 4

7' 6" x 11' 2" (2.28m x 3.41m) Single Room With En-Suite

#### Bedroom 5

16' 9" x 9' 11" (5.10m x 3.03m)

Family Room (Double) With Interconnecting Door Leading Through To Bedroom 6 (Single) And En-Suite

#### Bedroom 6

10' 8" x 6' 9" (3.26m x 2.07m)

Single Room With Interconnecting Door Leading Through To Bedroom 5

## Landing