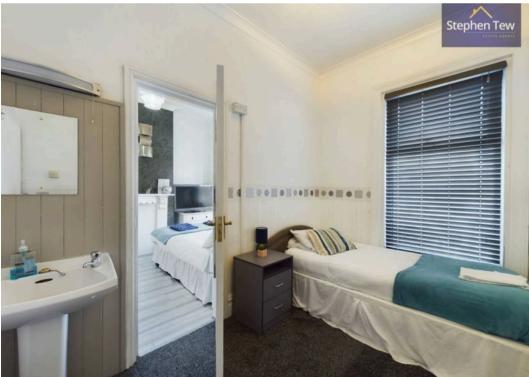

#### Bedroom 3

8' 9" x 8' 11" (2.66m x 2.72m) Single Room

#### Bathroom

5' 6" x 6' 4" (1.68m x 1.92m)