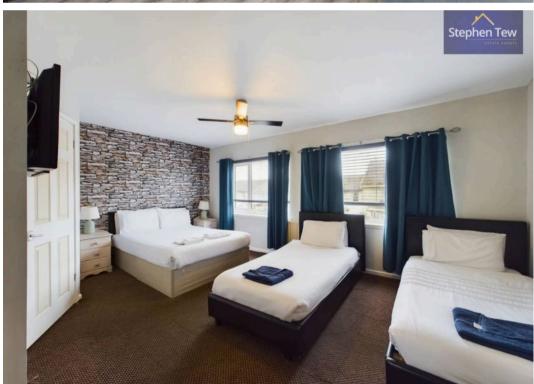

#### Bedroom 5

16' 9" x 9' 11" (5.10m x 3.03m)

Family Room (Double) With Interconnecting Door Leading Through To Bedroom 6 (Single) And En-Suite

#### Bedroom 6

10' 8" x 6' 9" (3.26m x 2.07m)

Single Room With Interconnecting Door Leading Through To Bedroom 5

#### Bedroom 7

8' 9" x 11' 10" (2.66m x 3.61m)

Family Room (Double & Single) With En-Suite

#### Bedroom 8

14' 9" x 11' 5" (4.50m x 3.47m)

Family Room (Double & Single) With En-Suite

#### Bedroom 9

13' 9" x 17' 2" (4.19m x 5.24m)

Family Room (Double & Single) With En-Suite