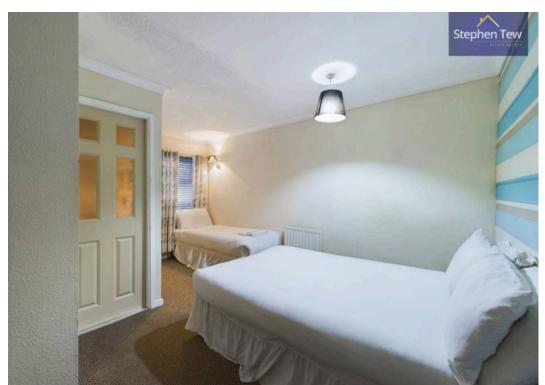

Each of the eight guest bedrooms are thoughtfully designed and well-appointed, featuring ensuite or private bathroom facilities for utmost comfort and privacy. The private living quarters include a double bedroom with an en-suite, offering a tranquil retreat for owners amidst the bustling guest house environment.

#### Bedroom 2

17' 2" x 11' 10" (5.23m x 3.60m)
Family Room (Double & Single) With En-Suite

#### Bedroom 5

16' 9" x 9' 11" (5.10m x 3.03m)

Family Room (Double) With Interconnecting Door Leading Through To Bedroom 6 (Single) And En-Suite

#### Bedroom 6

10' 8" x 6' 9" (3.26m x 2.07m)

Single Room With Interconnecting Door Leading Through To Bedroom 5