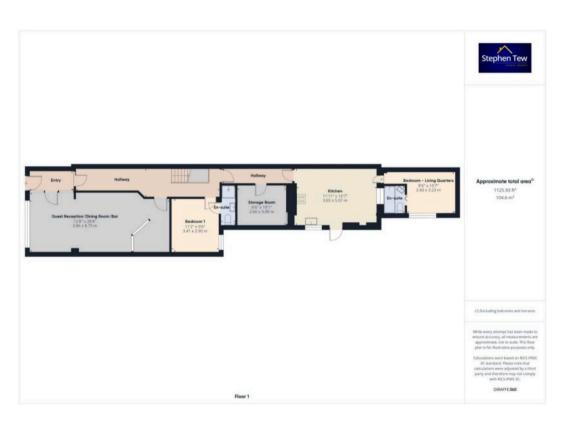

Spread across multiple levels, the ground floor encompasses a welcoming hallway, a guest reception/dining room/bar, a storage room, a kitchen, a guest bedroom, and the private living quarters. The second floor is home to four guest bedrooms, three of which feature en-suite facilities, along with a separate bathroom. Ascend to the third floor to discover three additional guest bedrooms, each boasting its own en-suite bathroom.

# Guest Reception/Dining Room/Bar

28' 8" x 12' 8" (8.75m x 3.86m)

## Bedroom 1

9' 6" x 11' 2" (2.90m x 3.41m) Family Room (Double & Single) With En-Suite

# Storage Room

10' 1" x 8' 6" (3.08m x 2.60m)

## Kitchen

16' 8" x 12' 0" (5.07m x 3.65m)

# Bedroom - Private Living Quarters

10' 7" x 8' 6" (3.23m x 2.60m) Double Bedroom With En-Suite