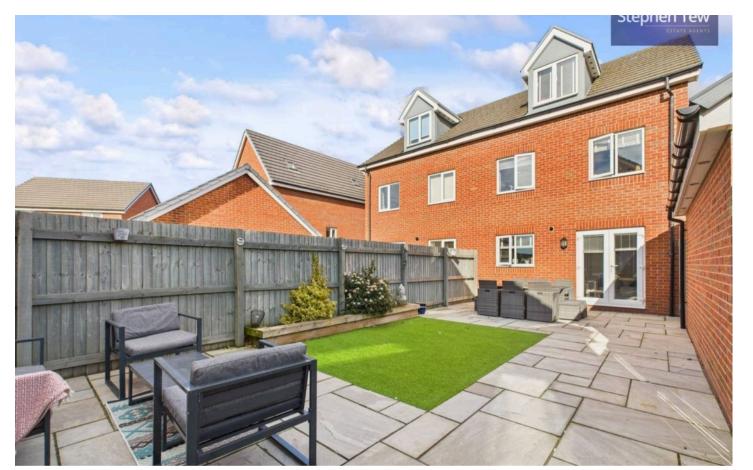

The outside space of this property is equally as impressive as its interior, boasting a charming front garden laid to lawn and a driveway providing ample parking for multiple cars alongside a garage with light and power supply. The rear garden has been thoughtfully landscaped with Indian paving stone patio and artificial lawn, creating a low-maintenance yet stylish outdoor retreat. A side gate provides convenient access to the garden for outdoor entertaining and relaxation. With its well-maintained outdoor areas, this property offers the perfect balance of indoor comfort and outdoor living, making it an ideal choice for those seeking a harmonious blend of style and practicality in a desirable location.

#### REAR GARDEN

Indian paving stone patio and artificial lawn with side gate access