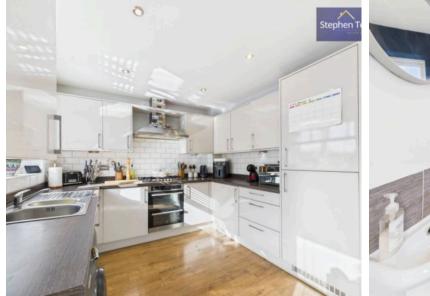

### Blackpool

Nestled within the sought-after 'Marton Meadows' development on the fringes of Blackpool, this stunning 4-bedroom semi-detached house offers modern living at its finest. Built by the esteemed Wain Homes in 2017, this property boasts a convenient location with easy access to all parts of the Fylde Coast. The vibrant towns of Blackpool, Lytham, and St. Annes are just a short drive away, providing a plethora of shopping facilities, restaurants, and amenities. Commuting is a breeze with the M55 motorway within reach, making this residence an ideal choice for families and professionals alike. The ground floor comprises an inviting entrance hallway, GF WC, cosy lounge, and a well-appointed kitchen/diner featuring integrated appliances and patio doors leading to the delightful garden. Upstairs, three well-proportioned bedrooms and a pristine three-piece suite bathroom await. The crown jewel of this home is the master bedroom on the second floor, offering fitted wardrobes and a luxurious threepiece en-suite.

Stephen

Hallway 5' 10" x 5' 9" (1.77m x 1.76m) Lounge 14' 8" x 12' 2" (4.48m x 3.70m)

**Kitchen/Diner** 9' 9" x 15' 7" (2.98m x 4.74m)

**GF WC** 6' 10" x 3' 3" (2.08m x 0.99m)

Landing 11' 2" x 3' 2" (3.40m x 0.97m) Bedroom 1 9' 10" x 9' 2" (2.99m x 2.79m)