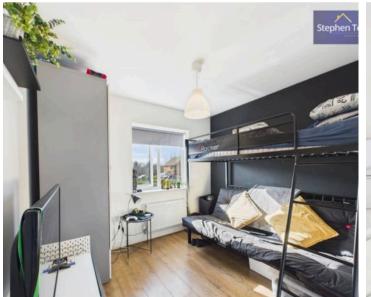

**Bedroom 2** 8' 4" x 9' 3" (2.53m x 2.81m)

**Bedroom 3** 8' 9" x 6' 0" (2.66m x 1.84m)

Bathroom 6' 2" x 6' 2" (1.88m x 1.87m)

**Storage Space** 4' 2" x 6' 2" (1.28m x 1.88m)

**Bedroom 4** 15' 5" x 11' 7" (4.71m x 3.53m)