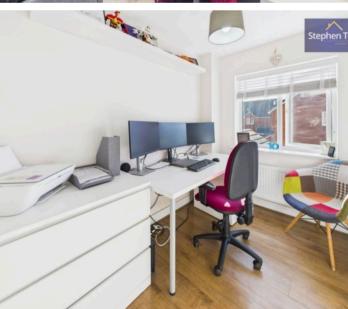

**Bedroom 2** 8' 4" x 9' 3" (2.53m x 2.81m)

**Bedroom 3** 8' 9" x 6' 0" (2.66m x 1.84m)

Bathroom 6' 2" x 6' 2" (1.88m x 1.87m)

**Storage Space** 4' 2" x 6' 2" (1.28m x 1.88m)

**Bedroom 4** 15' 5" x 11' 7" (4.71m x 3.53m)