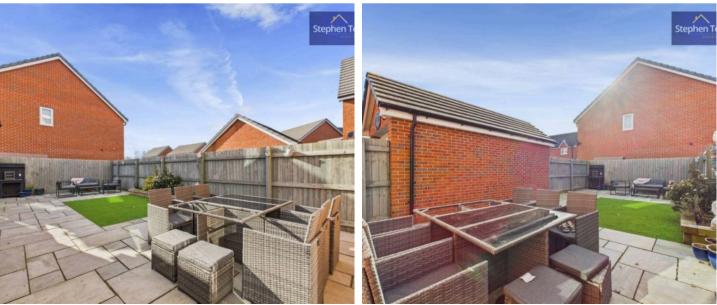

The outside space of this property is equally as impressive as its interior, boasting a charming front garden laid to lawn and a driveway providing ample parking for multiple cars alongside a garage with light and power supply. The rear garden has been thoughtfully landscaped with Indian paving stone patio and artificial lawn, creating a low-maintenance yet stylish outdoor retreat. A side gate provides convenient access to the garden for outdoor entertaining and relaxation. With its well-maintained outdoor areas, this property offers the perfect balance of indoor comfort and outdoor living, making it an ideal choice for those seeking a harmonious blend of style and practicality in a desirable location.

#### REAR GARDEN

Indian paving stone patio and artificial lawn with side gate access