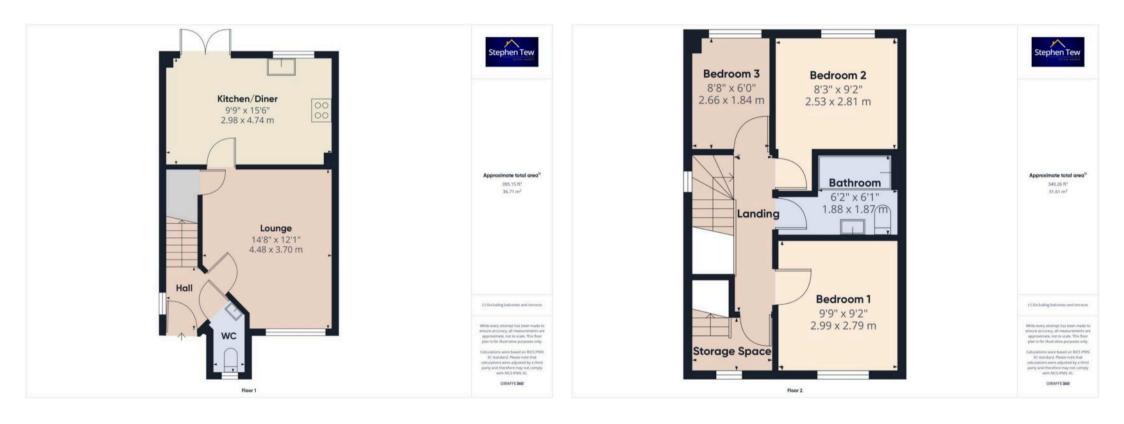

Stephen

Hallway 5' 10" x 5' 9" (1.77m x 1.76m) Lounge 14' 8" x 12' 2" (4.48m x 3.70m)

**Kitchen/Diner** 9' 9" x 15' 7" (2.98m x 4.74m)

**GF WC** 6' 10" x 3' 3" (2.08m x 0.99m)

Landing 11' 2" x 3' 2" (3.40m x 0.97m) Bedroom 1 9' 10" x 9' 2" (2.99m x 2.79m)

**Bedroom 2** 8' 4" x 9' 3" (2.53m x 2.81m)

**Bedroom 3** 8' 9" x 6' 0" (2.66m x 1.84m)

Bathroom 6' 2" x 6' 2" (1.88m x 1.87m)

**Storage Space** 4' 2" x 6' 2" (1.28m x 1.88m)

**Bedroom 4** 15' 5" x 11' 7" (4.71m x 3.53m)