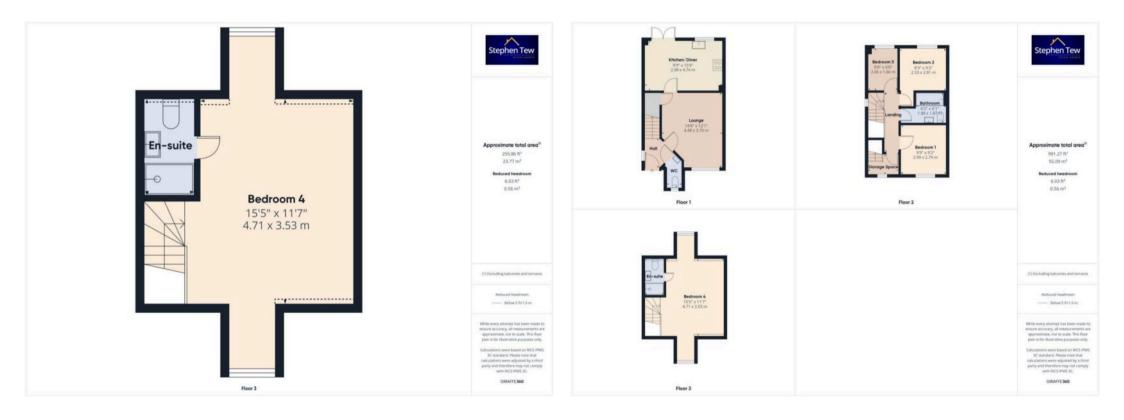

**Bedroom 2** 8' 4" x 9' 3" (2.53m x 2.81m)

**Bedroom 3** 8' 9" x 6' 0" (2.66m x 1.84m)

Bathroom 6' 2" x 6' 2" (1.88m x 1.87m)

**Storage Space** 4' 2" x 6' 2" (1.28m x 1.88m)

**Bedroom 4** 15' 5" x 11' 7" (4.71m x 3.53m)

**En-suite** 7' 4" x 3' 10" (2.23m x 1.18m)