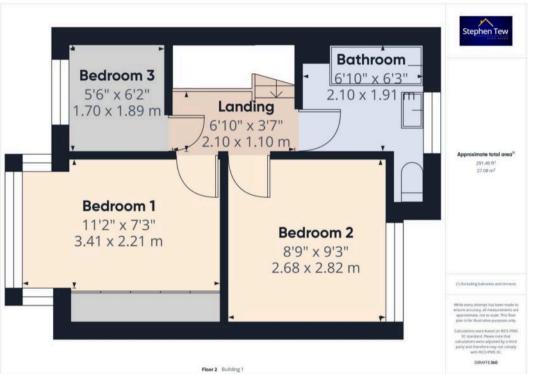

### Bedroom 1

11' 2" x 7' 3" (3.41m x 2.21m)

### Bedroom 2

8' 10" x 9' 3" (2.68m x 2.82m)

# Bedroom 3

5' 7" x 6' 2" (1.70m x 1.89m)

Bathroom