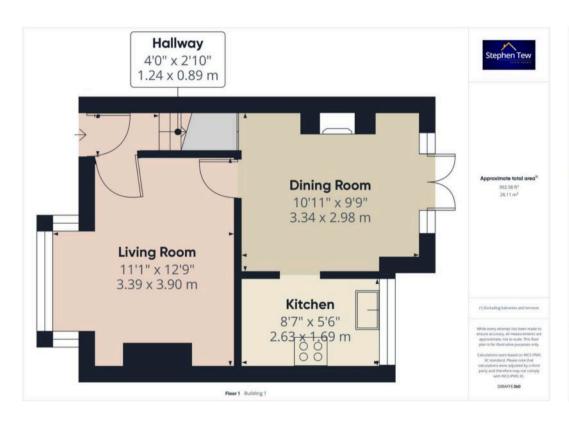

# Lounge

11' 1" x 12' 10" (3.39m x 3.90m)

# Dining Room

10' 11" x 9' 9" (3.34m x 2.98m)

### Kitchen

8' 8" x 5' 7" (2.63m x 1.69m)