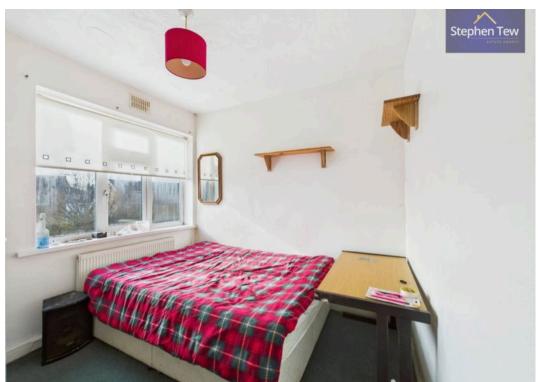

### Bedroom 1

11' 2" x 7' 3" (3.41m x 2.21m)

### Bedroom 2

8' 10" x 9' 3" (2.68m x 2.82m)

# Bedroom 3

5' 7" x 6' 2" (1.70m x 1.89m)

Bathroom