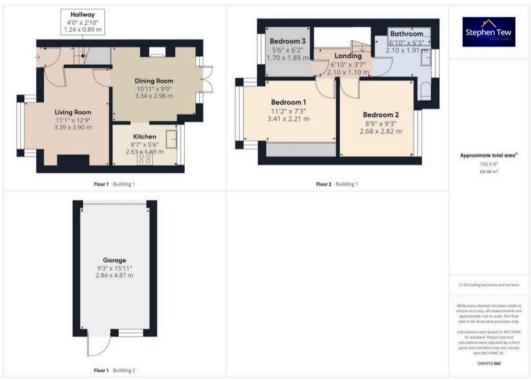

# Lounge

11' 1" x 12' 10" (3.39m x 3.90m)

# Dining Room

10' 11" x 9' 9" (3.34m x 2.98m)

### Kitchen

8' 8" x 5' 7" (2.63m x 1.69m)

### Bedroom 1

11' 2" x 7' 3" (3.41m x 2.21m)

### Bedroom 2

8' 10" x 9' 3" (2.68m x 2.82m)

# Bedroom 3

5' 7" x 6' 2" (1.70m x 1.89m)

Bathroom

# REAR GARDEN

GARAGE

Single Garage

OFF STREET

1 Parking Space

Parking space in front of the garage