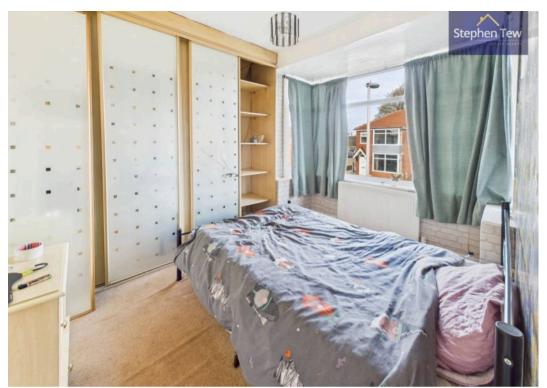

### Bedroom 1

11' 2" x 7' 3" (3.41m x 2.21m)

### Bedroom 2

8' 10" x 9' 3" (2.68m x 2.82m)

# Bedroom 3

5' 7" x 6' 2" (1.70m x 1.89m)

Bathroom