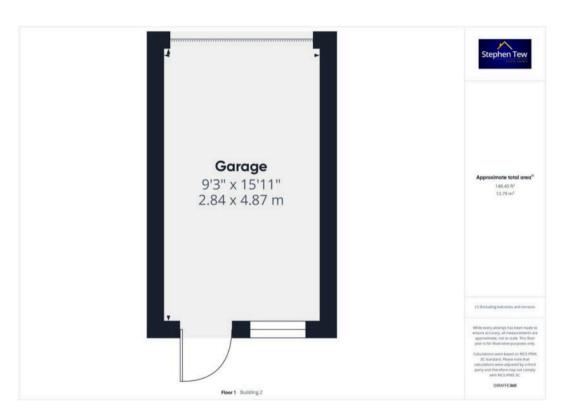

# REAR GARDEN

GARAGE

Single Garage

OFF STREET

1 Parking Space

Parking space in front of the garage