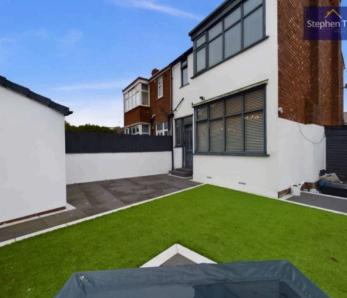

Step outside into the landscaped garden which is a true oasis, featuring an artificial lawn, a paved patio/seating area perfect for all fresco dining, a built-in fire pit for cosy evenings outdoors, and an outhouse offering versatility as a utility room or office space. The outhouse is equipped with light, power, and plumbing for a washer/dryer, catering to all your practical needs while enjoying the outdoor space. This property offers a harmonious blend of indoor and outdoor living, providing a perfect setting for relaxation and entertaining guests in style.

#### REAR GARDEN

Landscaped garden to the rear with artificial lawn, paved patio/seating area, built in fire pit and outhouse with light, power and plumbing for washer/dryer.