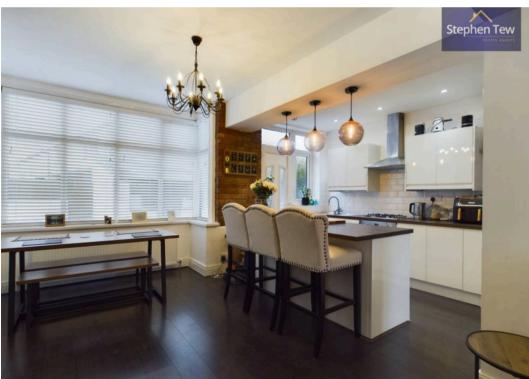

## **Blackpool**

This stunning 3 bedroom semi-detached house is beautifully presented throughout, offering modern living in a fantastic location within close proximity to the picturesque Stanley Park, Blackpool Victoria Hospital, schools, shops, and transport links. Upon entering the property, you are greeted by a welcoming hallway leading to a spacious lounge and a stunning open plan kitchen/diner with a central island and integrated appliances including an oven, hob, dishwasher, fridge, and freezer. The property boasts 3 bedrooms, including built-in cupboards in bedroom 3, and a modern 3 piece suite bathroom for added convenience.

## Dining Area

14' 2" x 7' 11" (4.33m x 2.42m)

#### Kitchen

11' 1" x 8' 7" (3.38m x 2.61m)