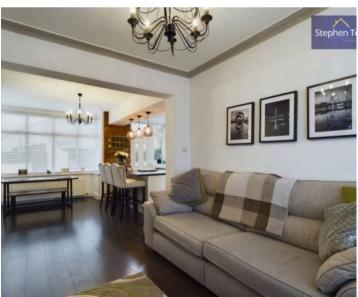

is equipped with light, power, and plumbing for a washer/dryer, catering to all your practical needs while enjoying the outdoor space. This property offers a harmonious blend of indoor and outdoor living, providing a perfect setting for relaxation and entertaining guests in style.

Council Tax band: B

Tenure: Freehold

- Beautifully Presented Throughout
- Fantastic Location Within Close Proximity To The Picturesque Stanley Park, Blackpool Victoria Hospital, Schools, Shops And Transport Links
- Hallway, Lounge, Stunning Open Plan Kitchen/Diner With Central Island And Integrated Oven, Hob, Dishwasher, Fridge & Freezer
- 3 Bedrooms, With Built In Cupboards In Bedroom 3, Modern 3 Piece Suite Bathroom
- Landscaped Garden With Built In Firepit And Outhouse For Use As A Utility Room/Office









#### Hallway

11' 11" x 5' 10" (3.62m x 1.79m)

#### Lounge

14' 1" x 10' 1" (4.30m x 3.07m)

## Dining Area

14' 2" x 7' 11" (4.33m x 2.42m)

#### Kitchen

11' 1" x 8' 7" (3.38m x 2.61m)

## Landing

6' 11" x 2' 11" (2.12m x 0.88m)

#### Bedroom 1

13' 10" x 9' 10" (4.22m x 2.99m)

#### Bedroom 2

14' 4" x 9' 10" (4.36m x 2.99m)

#### Bedroom 3

7' 1" x 6' 5" (2.16m x 1.96m)

#### Bathroom

7' 1" x 6' 3" (2.16m x 1.91m)























## FRONT GARDEN

#### REAR GARDEN

Landscaped garden to the rear with artificial lawn, paved patio/seating area, built in fire pit and outhouse with light, power and plumbing for washer/dryer.

#### ON STREET

1 Parking Space









# **Stephen Tew Estate Agents**

Stephen Tew Estate Agents, 132 Highfield Road - FY4 2HH

01253 401111

info@step