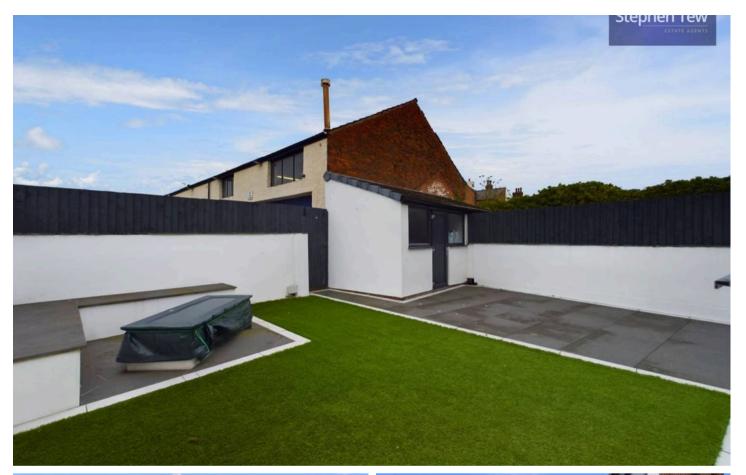

Step outside into the landscaped garden which is a true oasis, featuring an artificial lawn, a paved patio/seating area perfect for all fresco dining, a built-in fire pit for cosy evenings outdoors, and an outhouse offering versatility as a utility room or office space. The outhouse is equipped with light, power, and plumbing for a washer/dryer, catering to all your practical needs while enjoying the outdoor space. This property offers a harmonious blend of indoor and outdoor living, providing a perfect setting for relaxation and entertaining guests in style.

#### REAR GARDEN

Landscaped garden to the rear with artificial lawn, paved patio/seating area, built in fire pit and outhouse with light, power and plumbing for washer/dryer.