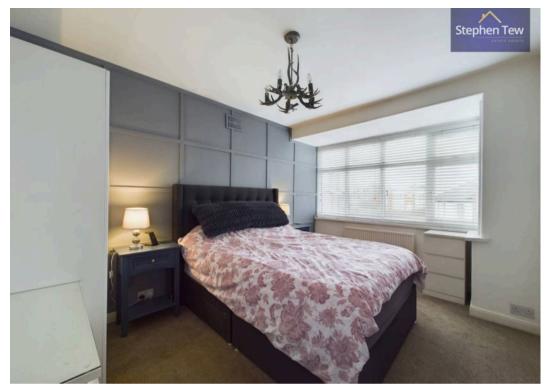

#### Bedroom 1

13' 10" x 9' 10" (4.22m x 2.99m)

#### Bedroom 2

14' 4" x 9' 10" (4.36m x 2.99m)