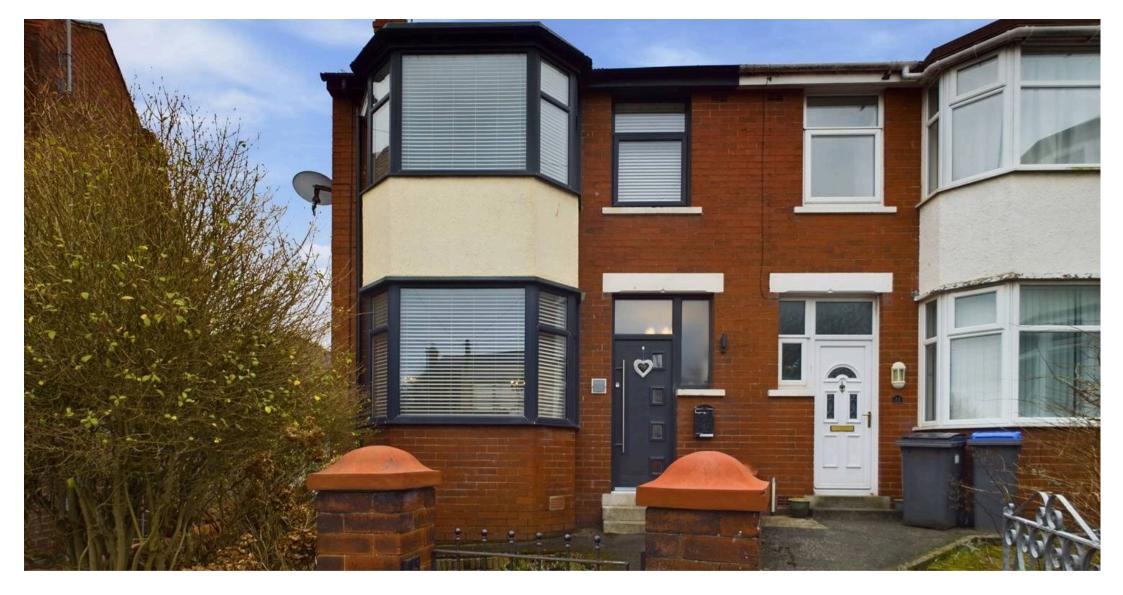

Piece Suite Bathroom
- Landscaped Garden With Built In Firepit And Outhouse For Use As A Utility Room/Office









#### Hallway

11' 11" x 5' 10" (3.62m x 1.79m)

#### Lounge

14' 1" x 10' 1" (4.30m x 3.07m)

## Dining Area

14' 2" x 7' 11" (4.33m x 2.42m)

#### Kitchen

11' 1" x 8' 7" (3.38m x 2.61m)

## Landing

6' 11" x 2' 11" (2.12m x 0.88m)

#### Bedroom 1

13' 10" x 9' 10" (4.22m x 2.99m)

#### Bedroom 2

14' 4" x 9' 10" (4.36m x 2.99m)

#### Bedroom 3

7' 1" x 6' 5" (2.16m x 1.96m)

#### Bathroom

7' 1" x 6' 3" (2.16m x 1.91m)























## FRONT GARDEN

#### REAR GARDEN

Landscaped garden to the rear with artificial lawn, paved patio/seating area, built in fire pit and outhouse with light, power and plumbing for washer/dryer.

#### ON STREET

1 Parking Space









# **Stephen Tew Estate Agents**

Stephen Tew Estate Agents, 132 Highfield Road - FY4 2HH

01253 401111

info@stephentew.co.uk

www.stephentew.co.uk