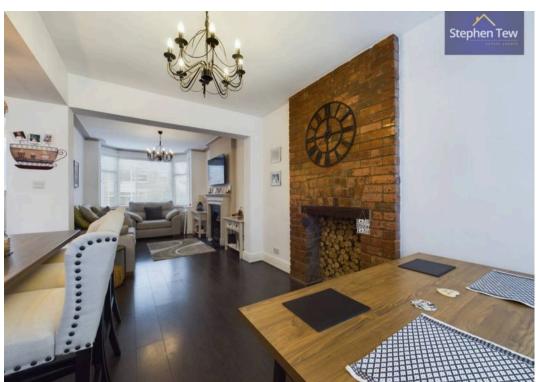

#### Lounge

14' 1" x 10' 1" (4.30m x 3.07m)

## Dining Area

14' 2" x 7' 11" (4.33m x 2.42m)