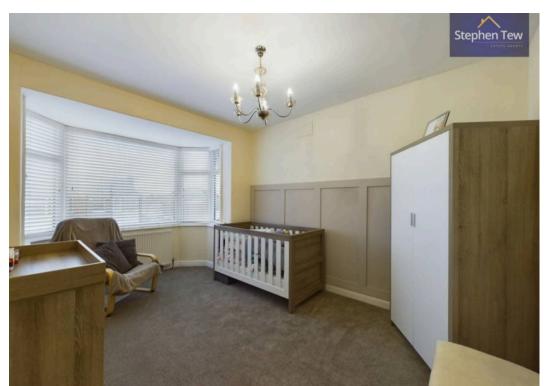

ool Victoria Hospital, Schools, Shops And Transport Links
- Hallway, Lounge, Stunning Open Plan Kitchen/Diner With Central Island And Integrated Oven, Hob, Dishwasher, Fridge & Freezer
- 3 Bedrooms, With Built In Cupboards In Bedroom 3, Modern 3 Piece Suite Bathroom
- Landscaped Garden With Built In Firepit And Outhouse For Use As A Utility Room/Office









#### Hallway

11' 11" x 5' 10" (3.62m x 1.79m)

#### Lounge

14' 1" x 10' 1" (4.30m x 3.07m)

## Dining Area

14' 2" x 7' 11" (4.33m x 2.42m)

#### Kitchen

11' 1" x 8' 7" (3.38m x 2.61m)

## Landing

6' 11" x 2' 11" (2.12m x 0.88m)

#### Bedroom 1

13' 10" x 9' 10" (4.22m x 2.99m)

#### Bedroom 2

14' 4" x 9' 10" (4.36m x 2.99m)

#### Bedroom 3

7' 1" x 6' 5" (2.16m x 1.96m)

#### Bathroom

7' 1" x 6' 3" (2.16m x 1.91m)























## FRONT GARDEN

#### REAR GARDEN

Landscaped garden to the rear with artificial lawn, paved patio/seating area, built in fire pit and outhouse with light, power and plumbing for washer/dryer.

#### ON STREET

1 Parking Space









# **Stephen Tew Estate Agents**

Stephen Tew Estate Agents, 132 Highfield Road - FY4 2HH

01253 401111

info@stephentew.co.uk

www.stephentew.co.uk