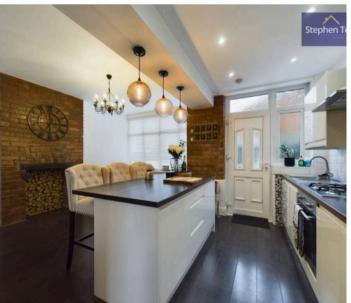

## **Blackpool**

This stunning 3 bedroom semi-detached house is beautifully presented throughout, offering modern living in a fantastic location within close proximity to the picturesque Stanley Park, Blackpool Victoria Hospital, schools, shops, and transport links. Upon entering the property, you are greeted by a welcoming hallway leading to a spacious lounge and a stunning open plan kitchen/diner with a central island and integrated appliances including an oven, hob, dishwasher, fridge, and freezer. The property boasts 3 bedrooms, including built-in cupboards in bedroom 3, and a modern 3 piece suite bathroom for added convenience.

#### Kitchen

11' 1" x 8' 7" (3.38m x 2.61m)