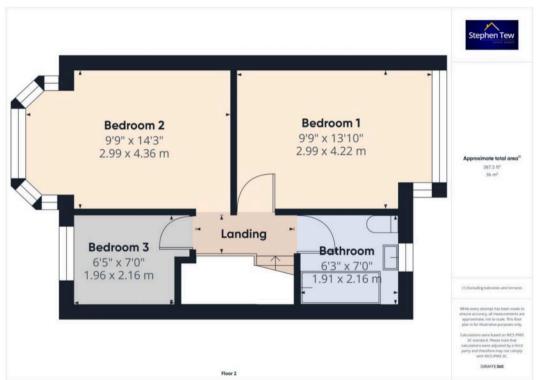

## Landing

6' 11" x 2' 11" (2.12m x 0.88m)

#### Bedroom 1

13' 10" x 9' 10" (4.22m x 2.99m)

#### Bedroom 2

14' 4" x 9' 10" (4.36m x 2.99m)

#### Bedroom 3

7' 1" x 6' 5" (2.16m x 1.96m)

#### Bathroom

7' 1" x 6' 3" (2.16m x 1.91m)