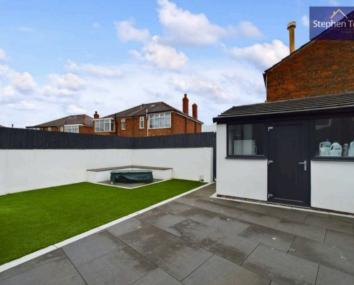

Step outside into the landscaped garden which is a true oasis, featuring an artificial lawn, a paved patio/seating area perfect for all fresco dining, a built-in fire pit for cosy evenings outdoors, and an outhouse offering versatility as a utility room or office space. The outhouse is equipped with light, power, and plumbing for a washer/dryer, catering to all your practical needs while enjoying the outdoor space. This property offers a harmonious blend of indoor and outdoor living, providing a perfect setting for relaxation and entertaining guests in style.

#### REAR GARDEN

Landscaped garden to the rear with artificial lawn, paved patio/seating area, built in fire pit and outhouse with light, power and plumbing for washer/dryer.