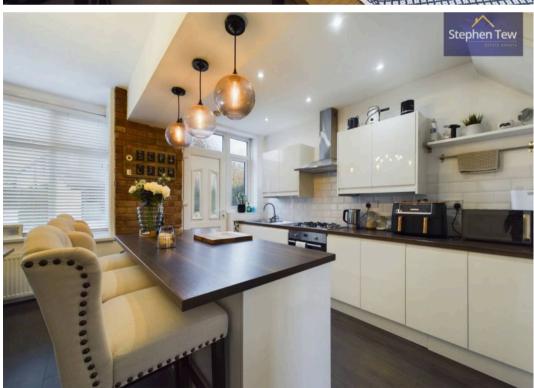

## **Blackpool**

This stunning 3 bedroom semi-detached house is beautifully presented throughout, offering modern living in a fantastic location within close proximity to the picturesque Stanley Park, Blackpool Victoria Hospital, schools, shops, and transport links. Upon entering the property, you are greeted by a welcoming hallway leading to a spacious lounge and a stunning open plan kitchen/diner with a central island and integrated appliances including an oven, hob, dishwasher, fridge, and freezer. The property boasts 3 bedrooms, including built-in cupboards in bedroom 3, and a modern 3 piece suite bathroom for added convenience.

#### Kitchen

11' 1" x 8' 7" (3.38m x 2.61m)