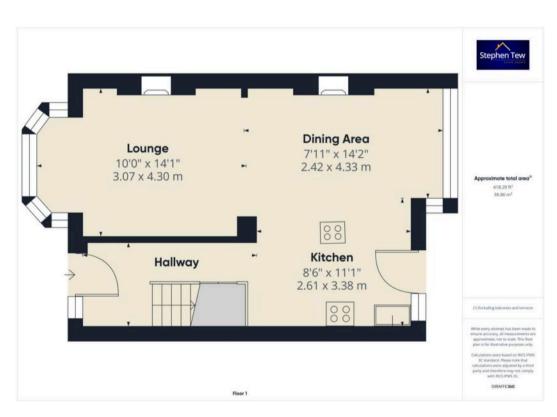

#### Hallway

11' 11" x 5' 10" (3.62m x 1.79m)

#### Lounge

14' 1" x 10' 1" (4.30m x 3.07m)

## Dining Area

14' 2" x 7' 11" (4.33m x 2.42m)

#### Kitchen

11' 1" x 8' 7" (3.38m x 2.61m)