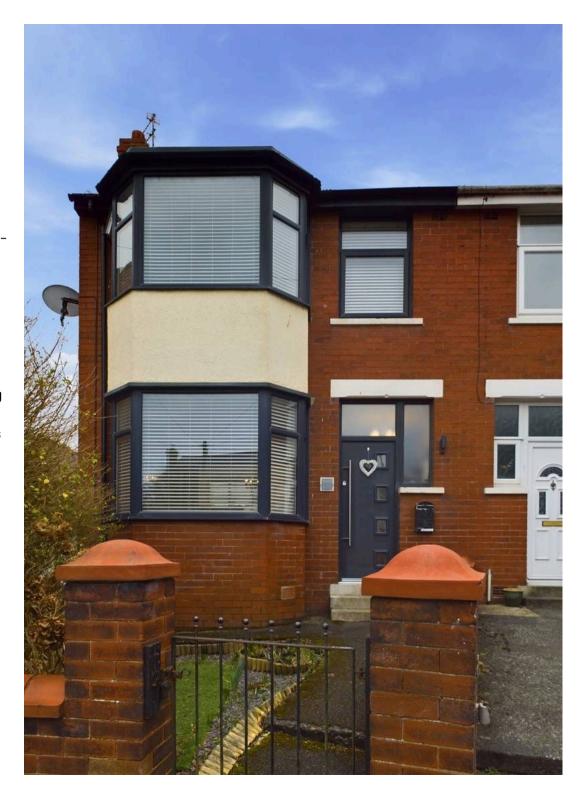

use is equipped with light, power, and plumbing for a washer/dryer, catering to all your practical needs while enjoying the outdoor space. This property offers a harmonious blend of indoor and outdoor living, providing a perfect setting for relaxation and entertaining guests in style.

Council Tax band: B

Tenure: Freehold

- Beautifully Presented Throughout
- Fantastic Location Within Close Proximity To The Picturesque Stanley Park, Blackpool Victoria Hospital, Schools, Shops And Transport Links
- Hallway, Lounge, Stunning Open Plan Kitchen/Diner With Central Island And Integrated Oven, Hob, Dishwasher, Fridge & Freezer
- 3 Bedrooms, With Built In Cupboards In Bedroom 3, Modern 3 Piece Suite Bathroom
- Landscaped Garden With Built In Firepit And Outhouse For Use As A Utility Room/Office









#### Hallway

11' 11" x 5' 10" (3.62m x 1.79m)

#### Lounge

14' 1" x 10' 1" (4.30m x 3.07m)

## Dining Area

14' 2" x 7' 11" (4.33m x 2.42m)

#### Kitchen

11' 1" x 8' 7" (3.38m x 2.61m)

## Landing

6' 11" x 2' 11" (2.12m x 0.88m)

#### Bedroom 1

13' 10" x 9' 10" (4.22m x 2.99m)

#### Bedroom 2

14' 4" x 9' 10" (4.36m x 2.99m)

#### Bedroom 3

7' 1" x 6' 5" (2.16m x 1.96m)

#### Bathroom

7' 1" x 6' 3" (2.16m x 1.91m)























## FRONT GARDEN

#### REAR GARDEN

Landscaped garden to the rear with artificial lawn, paved patio/seating area, built in fire pit and outhouse with light, power and plumbing for washer/dryer.

#### ON STREET

1 Parking Space









# **Stephen Tew Estate Agents**

Stephen Tew Estate Agents, 132 Highfield Road - FY4 2HH

01253 401111

info@