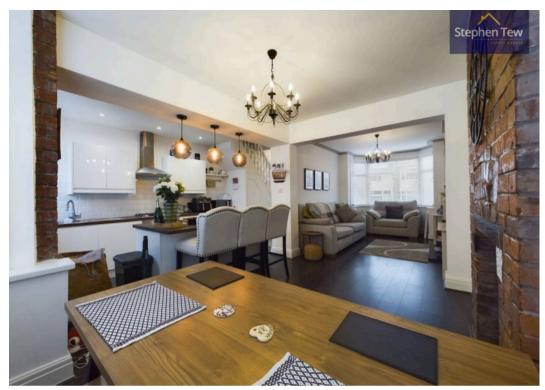

## **Blackpool**

This stunning 3 bedroom semi-detached house is beautifully presented throughout, offering modern living in a fantastic location within close proximity to the picturesque Stanley Park, Blackpool Victoria Hospital, schools, shops, and transport links. Upon entering the property, you are greeted by a welcoming hallway leading to a spacious lounge and a stunning open plan kitchen/diner with a central island and integrated appliances including an oven, hob, dishwasher, fridge, and freezer. The property boasts 3 bedrooms, including built-in cupboards in bedroom 3, and a modern 3 piece suite bathroom for added convenience.

## Dining Area

14' 2" x 7' 11" (4.33m x 2.42m)

#### Kitchen

11' 1" x 8' 7" (3.38m x 2.61m)