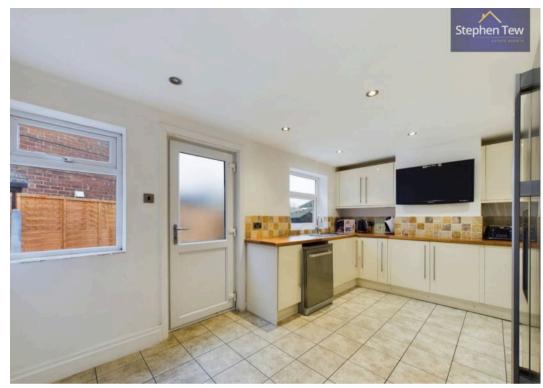

race
- Corner Plot With Wrap Around Garden, Garage, Off Road Parking
- Fantastic Location Within Close Proximity To Local Schools, Shops And Transport Links Just 5 Minutes Drive From The M55
- Porch, Hall, Lounge, Kitchen/Diner With Integrated Oven & Hob
- 2 Double Bedrooms, Modern 3 Piece Suite Bathroom Renovated In 2021
- Loft Partially Boarded, Water Meter, Boiler Approx. 6 Years Old Located In The Garage









#### **Entrance Porch**

3' 6" x 2' 5" (1.06m x 0.74m)

## Hallway

3' 8" x 3' 0" (1.12m x 0.91m)

## Lounge

12' 0" x 11' 10" (3.67m x 3.61m)

# Kitchen/Diner

10' 2" x 15' 0" (3.10m x 4.58m)

# Landing

3' 3" x 5' 10" (1.00m x 1.79m)

#### Bedroom 1

11' 1" x 11' 3" (3.37m x 3.44m)

#### Bedroom 2

11' 1" x 9' 0" (3.37m x 2.74m)

## Bathroom

7' 1" x 5' 10" (2.16m x 1.78m)















## FRONT GARDEN

Large garden to the front with laid to lawn, hedge border and gravel driveway

# REAR GARDEN

Corner plot wrap around garden with wooden decking and side gate access

## GARAGE

Single Garage

# OFF STREET

2 Parking Spaces









# Stephen Tew Estate Agents

Stephen Tew Estate Agents, 132 Highfield Road - FY4 2HH 01253 401111

info@stephentew.co.uk

www.stephentew.co.uk