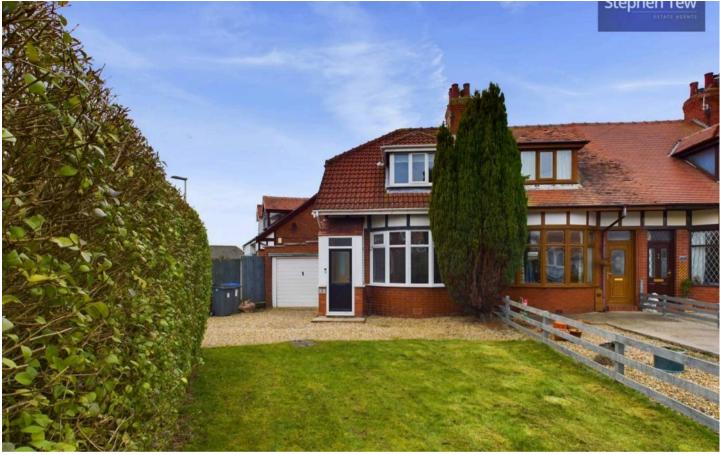

# Blackpool

This very well presented 2 bedroom end terrace property is set on a corner plot, boasting a wrap-around garden, garage, and off-road parking. Situated in a fantastic location close to local schools, shops, and transport links, with the M55 just a 5-minute drive away, this home offers convenience and accessibility. The interior comprises a porch, hall, lounge, and kitchen/diner complete with an integrated oven and hob. Upstairs, there are 2 double bedrooms and a modern 3-piece suite bathroom that was renovated in 2021. Additional features include a loft that has been partially boarded and a boiler that is approximately 6 years old.

Outside, this property showcases ample outdoor space. The large front garden features a well-maintained lawn, bordered by hedges, and a gravel driveway providing convenient off-road parking. The corner plot wrap-around garden, offers versatility and privacy. This outdoor space includes wooden decking, ideal for alfresco dining and entertaining, as well as side gate access for added convenience. Whether enjoying a relaxing evening in the garden or hosting a summer BBQ, the outdoor space of this property provides a perfect setting for enjoying the great outdoors right at home.

## FRONT GARDEN

Large garden to the front with laid to lawn, hedge border and gravel driveway

## GARAGE

Single Garage

# OFF STREET

2 Parking Spaces