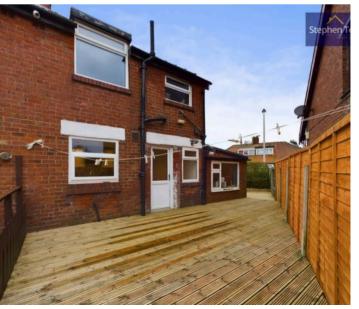

Outside, this property showcases ample outdoor space. The large front garden features a well-maintained lawn, bordered by hedges, and a gravel driveway providing convenient off-road parking. The corner plot wrap-around garden, offers versatility and privacy. This outdoor space includes wooden decking, ideal for alfresco dining and entertaining, as well as side gate access for added convenience. Whether enjoying a relaxing evening in the garden or hosting a summer BBQ, the outdoor space of this property provides a perfect setting for enjoying the great outdoors right at home.

# REAR GARDEN

Corner plot wrap around garden with wooden decking and side gate access