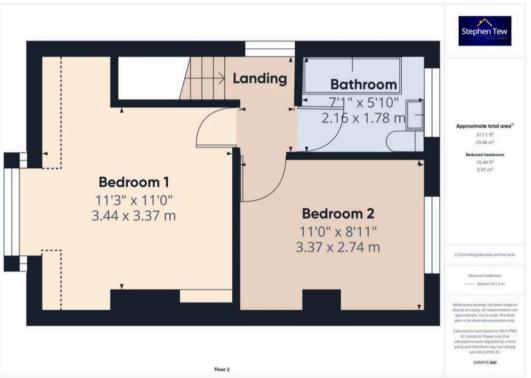

# Landing

3' 3" x 5' 10" (1.00m x 1.79m)

#### Bedroom 1

11' 1" x 11' 3" (3.37m x 3.44m)

#### Bedroom 2

11' 1" x 9' 0" (3.37m x 2.74m)

## Bathroom

7' 1" x 5' 10" (2.16m x 1.78m)