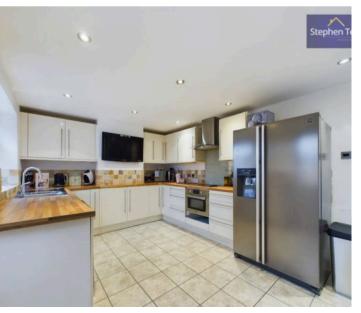

cludes wooden decking, ideal for alfresco dining and entertaining, as well as side gate access for added convenience. Whether enjoying a relaxing evening in the garden or hosting a summer BBQ, the outdoor space of this property provides a perfect setting for enjoying the great outdoors right at home.

Council Tax band: A

Tenure: Freehold

- Very Well Presented 2 Bedroom End Terrace
- Corner Plot With Wrap Around Garden, Garage, Off Road Parking
- Fantastic Location Within Close Proximity To Local Schools, Shops And Transport Links Just 5 Minutes Drive From The M55
- Porch, Hall, Lounge, Kitchen/Diner With Integrated Oven & Hob
- 2 Double Bedrooms, Modern 3 Piece Suite Bathroom Renovated In 2021
- Loft Partially Boarded, Water Meter, Boiler Approx. 6 Years Old Located In The Garage









#### **Entrance Porch**

3' 6" x 2' 5" (1.06m x 0.74m)

## Hallway

3' 8" x 3' 0" (1.12m x 0.91m)

## Lounge

12' 0" x 11' 10" (3.67m x 3.61m)

# Kitchen/Diner

10' 2" x 15' 0" (3.10m x 4.58m)

# Landing

3' 3" x 5' 10" (1.00m x 1.79m)

#### Bedroom 1

11' 1" x 11' 3" (3.37m x 3.44m)

#### Bedroom 2

11' 1" x 9' 0" (3.37m x 2.74m)

## Bathroom

7' 1" x 5' 10" (2.16m x 1.78m)















## FRONT GARDEN

Large garden to the front with laid to lawn, hedge border and gravel driveway

# REAR GARDEN

Corner plot wrap around garden with wooden decking and side gate access

## GARAGE

Single Garage

# OFF STREET

2 Parking Spaces









# Stephen Tew Estate Agents

Stephen Tew Estate Agents, 132 Highfield Road - FY4 2HH 01253 401111

info@stephentew.co.uk

www.stephentew.co.uk