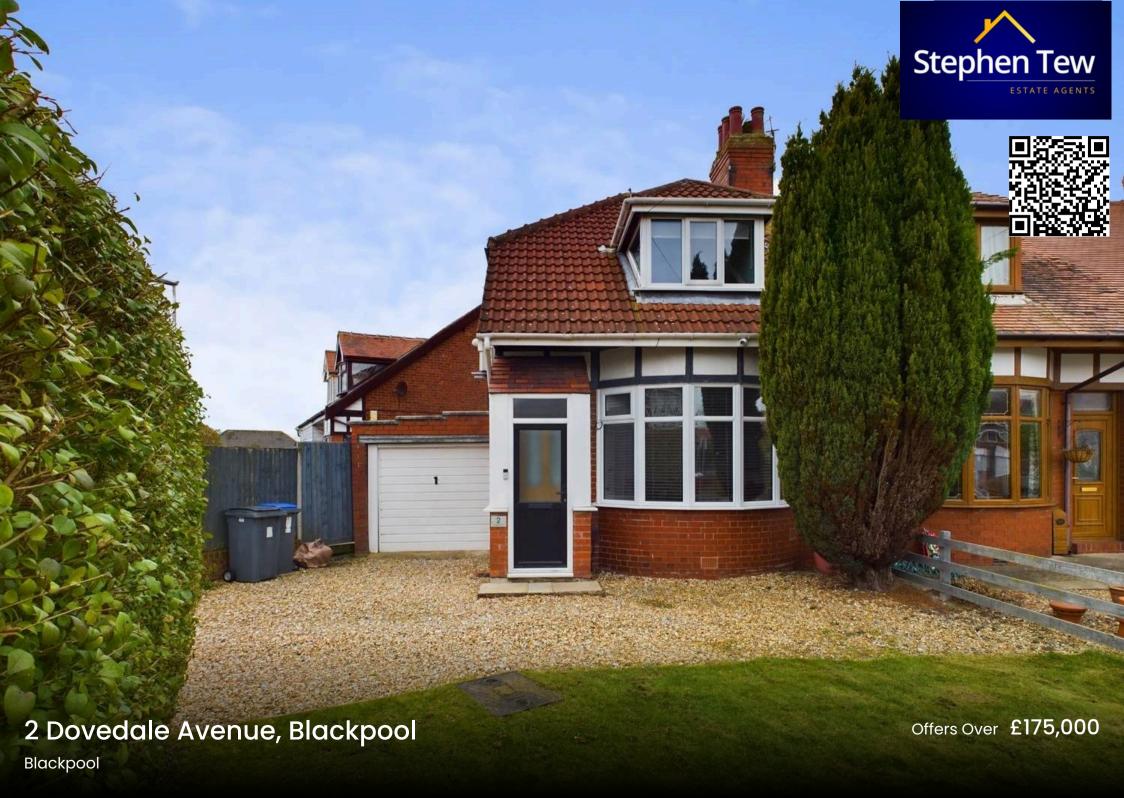

# 2 Dovedale Avenue

# Blackpool

This very well presented 2 bedroom end terrace property is set on a corner plot, boasting a wrap-around garden, garage, and off-road parking. Situated in a fantastic location close to local schools, shops, and transport links, with the M55 just a 5-minute drive away, this home offers convenience and accessibility. The interior comprises a porch, hall, lounge, and kitchen/diner complete with an integrated oven and hob. Upstairs, there are 2 double bedrooms and a modern 3-piece suite bathroom that was renovated in 2021. Additional features include a loft that has been partially boarded and a boiler that is approximately 6 years old.

Outside, this property showcases ample outdoor space. The large front garden features a well-maintained lawn, bordered by hedges, and a gravel driveway providing convenient off-road parking. The corner plot wrap-around garden, offers versatility and privacy. This outdoor space includes wooden decking, ideal for alfresco dining and entertaining, as well as side gate access for added convenience. Whether enjoying a relaxing evening in the garden or hosting a summer BBQ, the outdoor space of this property provides a perfect setting for enjoying the great outdoors right at home.

## FRONT GARDEN

Large garden to the front with laid to lawn, hedge border and gravel driveway