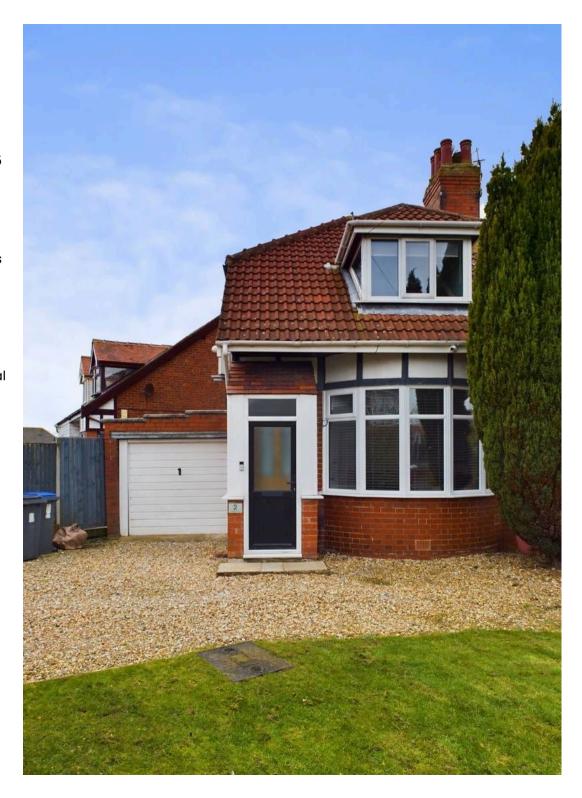

# 2 Dovedale Avenue

# Blackpool

This very well presented 2 bedroom end terrace property is set on a corner plot, boasting a wrap-around garden, garage, and off-road parking. Situated in a fantastic location close to local schools, shops, and transport links, with the M55 just a 5-minute drive away, this home offers convenience and accessibility. The interior comprises a porch, hall, lounge, and kitchen/diner complete with an integrated oven and hob. Upstairs, there are 2 double bedrooms and a modern 3-piece suite bathroom that was renovated in 2021. Additional features include a loft that has been partially boarded and a boiler that is approximately 6 years old.

Outside, this property showcases ample outdoor space. The large front garden features a well-maintained lawn, bordered by hedges, and a gravel driveway providing convenient off-road parking. The corner plot wrap-around garden, offers versatility and privacy. This outdoor space includes wooden decking, ideal for alfresco dining and entertaining, as well as side gate access for added convenience. Whether enjoying a relaxing evening in the garden or hosting a summer BBQ, the outdoor space of this property provides a perfect setting for enjoying the great outdoors right at home.

## FRONT GARDEN

Large garden to the front with laid to lawn, hedge border and gravel driveway