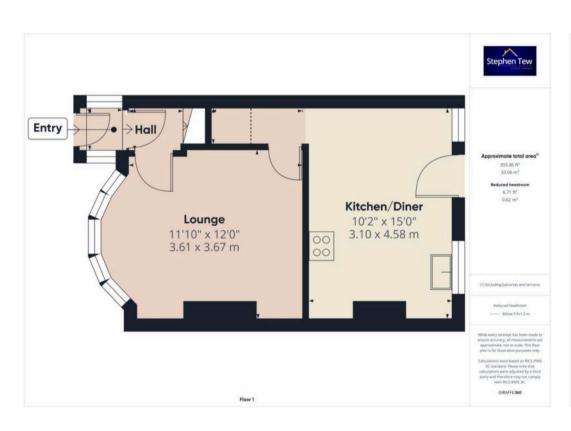

#### **Entrance Porch**

3' 6" x 2' 5" (1.06m x 0.74m)

## Hallway

3' 8" x 3' 0" (1.12m x 0.91m)

## Lounge

12' 0" x 11' 10" (3.67m x 3.61m)

# Kitchen/Diner

10' 2" x 15' 0" (3.10m x 4.58m)