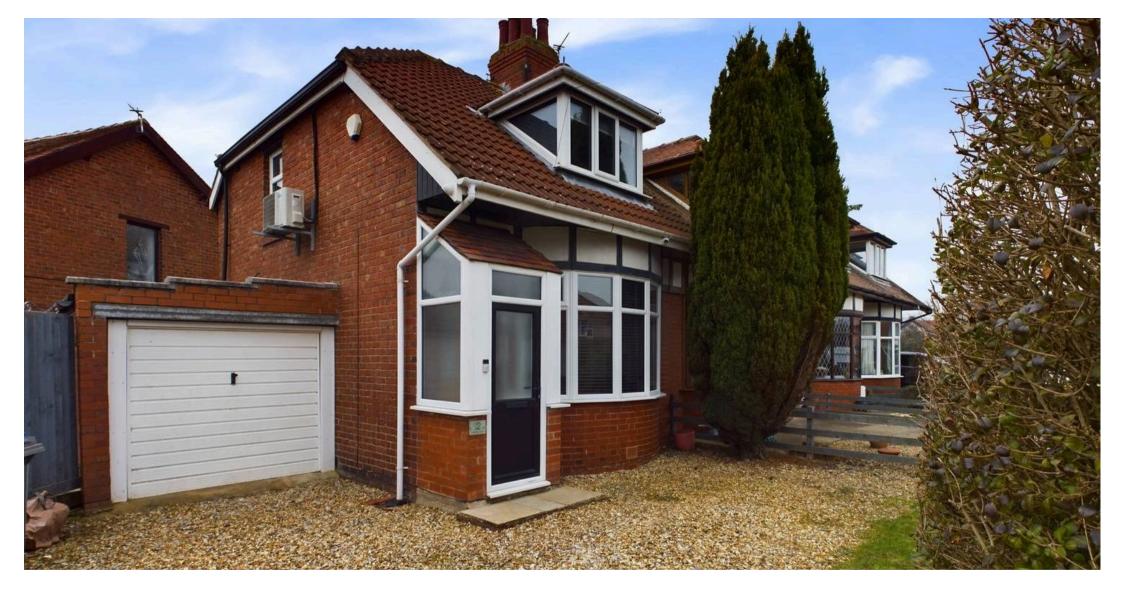

# 2 Dovedale Avenue

# Blackpool

This very well presented 2 bedroom end terrace property is set on a corner plot, boasting a wrap-around garden, garage, and off-road parking. Situated in a fantastic location close to local schools, shops, and transport links, with the M55 just a 5-minute drive away, this home offers convenience and accessibility. The interior comprises a porch, hall, lounge, and kitchen/diner complete with an integrated oven and hob. Upstairs, there are 2 double bedrooms and a modern 3-piece suite bathroom that was renovated in 2021. Additional features include a loft that has been partially boarded and a boiler that is approximately 6 years old.

Outside, this property showcases ample outdoor space. The large front garden features a well-maintained lawn, bordered by hedges, and a gravel driveway providing convenient off-road parking. The corner plot wrap-around garden, offers versatility and privacy. This outdoor space includes wooden decking, ideal for alfresco dining and entertaining, as well as side gate access for added convenience. Whether enjoying a relaxing evening in the garden or hosting a summer BBQ, the outdoor space of this property provides a perfect setting for enjoying the great outdoors right at home.

## FRONT GARDEN

Large garden to the front with laid to lawn, hedge border and gravel driveway

# REAR GARDEN

Corner plot wrap around garden with wooden decking and side gate access

## GARAGE

Single Garage

# OFF STREET

2 Parking Spaces