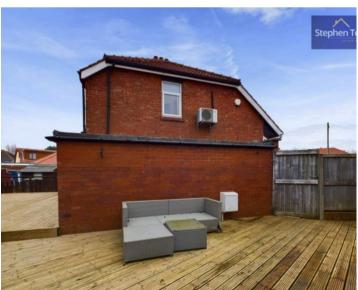

Outside, this property showcases ample outdoor space. The large front garden features a well-maintained lawn, bordered by hedges, and a gravel driveway providing convenient off-road parking. The corner plot wrap-around garden, offers versatility and privacy. This outdoor space includes wooden decking, ideal for alfresco dining and entertaining, as well as side gate access for added convenience. Whether enjoying a relaxing evening in the garden or hosting a summer BBQ, the outdoor space of this property provides a perfect setting for enjoying the great outdoors right at home.

# REAR GARDEN

Corner plot wrap around garden with wooden decking and side gate access