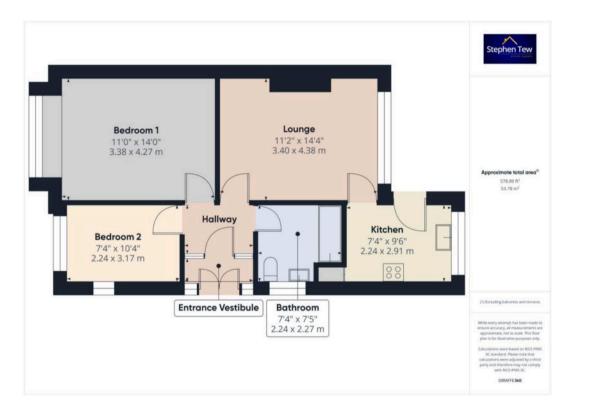

#### Entrance Vestibule

Hallway

**Lounge** 11' 2" x 14' 4" (3.40m x 4.38m)

**Kitchen** 7' 4" x 9' 7" (2.24m x 2.91m)

**Bedroom 1** 11' 1" x 14' 0" (3.38m x 4.27m)

**Bedroom 2** 7' 4" x 10' 5" (2.24m x 3.17m)

Bathroom

7' 4" x 7' 5" (2.24m x 2.27m)

Bathroom

7' 4" x 7' 5" (2.24m x 2.27m)

FRONT GARDEN REAR GARDEN

OFF STREET

1 Parking Space