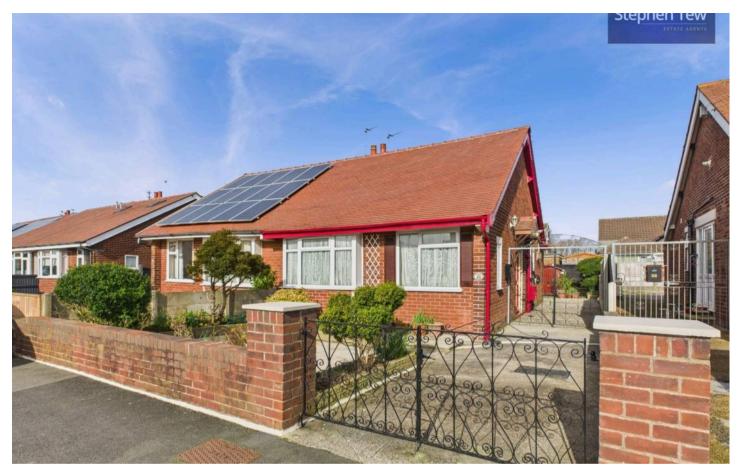

### Blackpool, Blackpool

Nestled in a tranquil cul-de-sac, this charming two-bedroom semi-detached bungalow offers a delightful retreat for those seeking a peaceful abode. The property is introduced by an inviting entrance vestibule leading into a welcoming hallway that guides you into the bright and airy lounge, ideal for relaxation and entertainment. The kitchen boasts ample storage space. Outside, a driveway provides convenient off-road parking, while the enclosed lowmaintenance rear garden, complete with outside storage, presents an ideal spot for al fresco dining or enjoying a morning cup of coffee in the fresh air.

Tenure: Freehold

- Two Bedroom Semi- Detached Bungalow With Driveway
- Entrance Vestibule, Hallway, Lounge, Kitchen
- Enclosed, Low Maintenance Rear Garden With Outside Storage