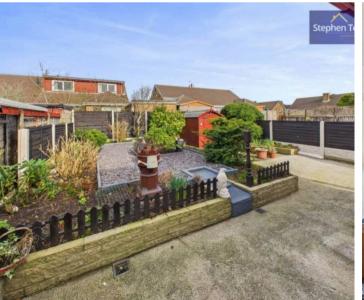

The property benefits from a well-maintained and serene outside space that enhances the overall appeal of the abode. The rear garden is thoughtfully designed for minimal upkeep, allowing residents to unwind and soak up the sunshine without the burthen of extensive gardening duties. The outdoor storage provides a convenient solution for housing garden tools or sporting equipment, adding functionality to the outdoor area. Council Tax band: B

Bathroom

7' 4" x 7' 5" (2.24m x 2.27m)

FRONT GARDEN REAR GARDEN

OFF STREET

1 Parking Space