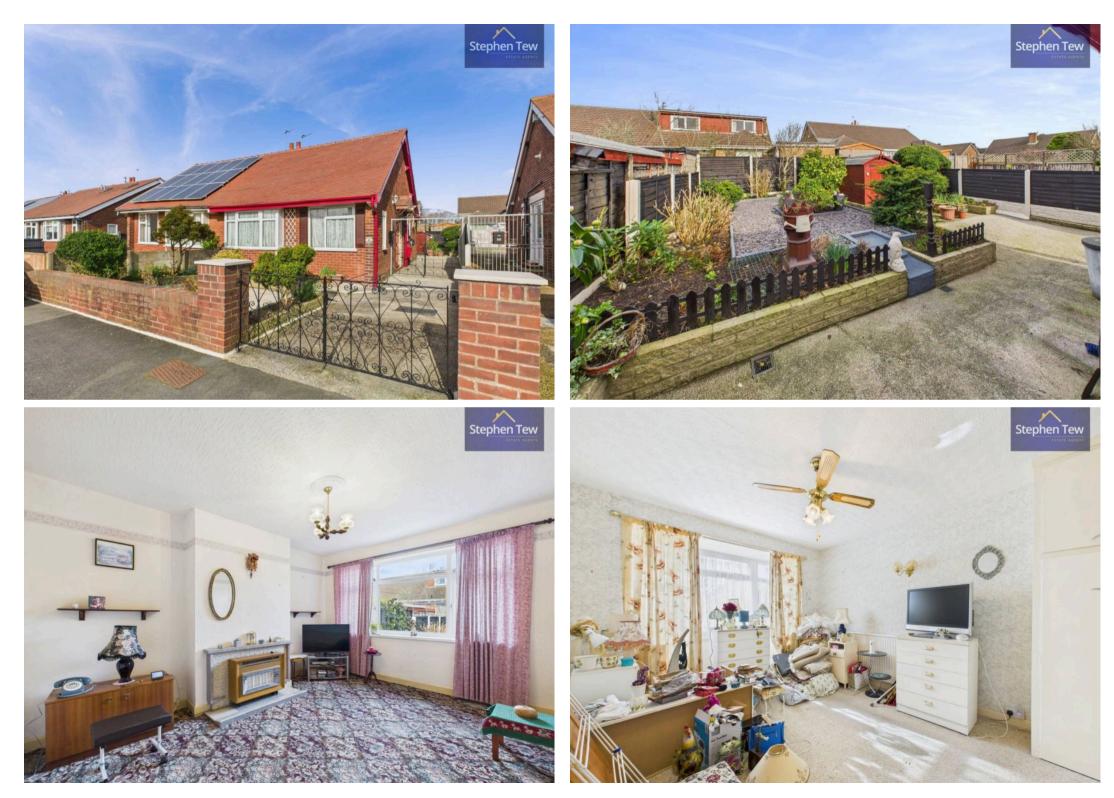

### Blackpool, Blackpool

Nestled in a tranquil cul-de-sac, this charming two-bedroom semi-detached bungalow offers a delightful retreat for those seeking a peaceful abode. The property is introduced by an inviting entrance vestibule leading into a welcoming hallway that guides you into the bright and airy lounge, ideal for relaxation and entertainment. The kitchen boasts ample storage space. Outside, a driveway provides convenient off-road parking, while the enclosed lowmaintenance rear garden, complete with outside storage, presents an ideal spot for al fresco dining or enjoying a morning cup of coffee in the fresh air.

The property benefits from a well-maintained and serene outside space that enhances the overall appeal of the abode. The rear garden is thoughtfully designed for minimal upkeep, allowing residents to unwind and soak up the sunshine without the burthen of extensive gardening duties. The outdoor storage provides a convenient solution for housing garden tools or sporting equipment, adding functionality to the outdoor area. Council Tax band: B

Tenure: Freehold

- Two Bedroom Semi- Detached Bungalow With Driveway
- Entrance Vestibule, Hallway, Lounge, Kitchen
- Enclosed, Low Maintenance Rear Garden With Outside Storage