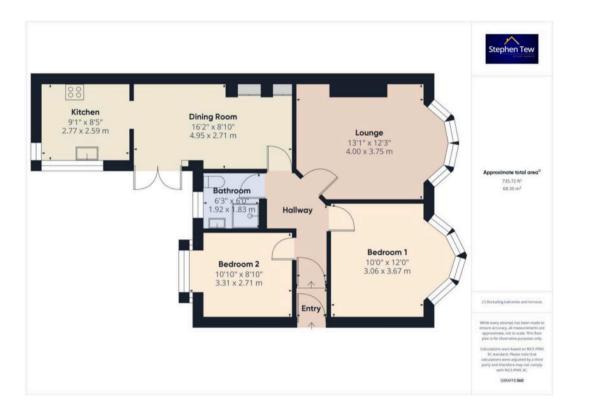

Entrance Vestibule 3' 6" x 3' 7" (1.07m x 1.09m)

Hallway 8' 2" x 3' 5" (2.50m x 1.04m)

**Lounge** 13' 1" x 12' 4" (4.00m x 3.75m)

**Dining Room** 16' 3" x 8' 11" (4.95m x 2.71m)

**Kitchen** 9' 1" x 8' 6" (2.77m x 2.59m)

**Bedroom 1** 12' 0" x 10' 0" (3.67m x 3.06m)

**Bedroom 2** 10' 10" x 8' 11" (3.31m x 2.71m)

**Bathroom** 6' 4" x 6' 0" (1.92m x 1.83m)