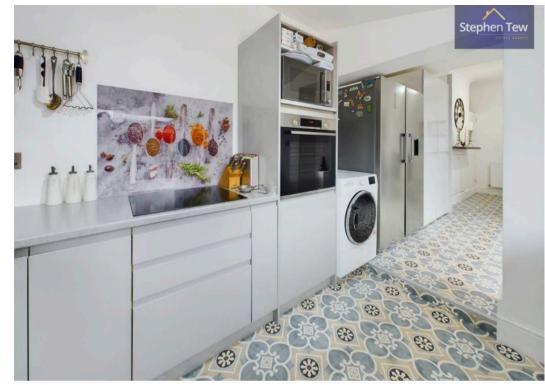

### Blackpool

Showcasing timeless elegance and modern convenience, this beautifully presented 2-bedroom semi-detached true bungalow exudes charm and character. The property boasts a modern 3-piece suite bathroom, recently refurbished in 2024, as well as new carpets and flooring throughout. Offering a seamless flow of space, the layout encompasses an entrance vestibule, inviting hallway, a spacious lounge, two generous double bedrooms, a stylish kitchen/dining room complete with an integrated oven/hob, and a pristine 3piece suite bathroom. Notable features include a driveway accommodating 2 cars and a loft that is fully boarded with a convenient pull-down ladder.

Entrance Vestibule 3' 6" x 3' 7" (1.07m x 1.09m)

Hallway 8' 2" x 3' 5" (2.50m x 1.04m)

**Lounge** 13' 1" x 12' 4" (4.00m x 3.75m)

**Dining Room** 16' 3" x 8' 11" (4.95m x 2.71m)

**Kitchen** 9' 1" x 8' 6" (2.77m x 2.59m)