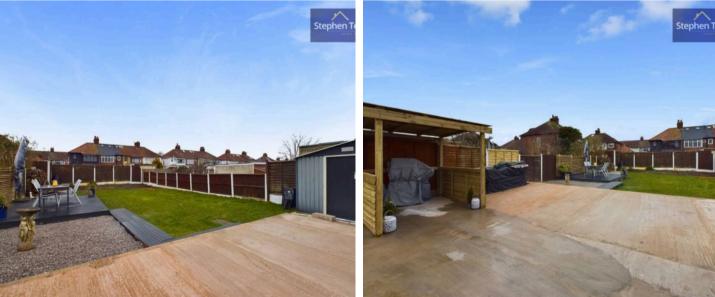

Stepping outside, the property unveils a serene sanctuary in the form of a large west-facing garden to the rear. This outdoor oasis is thoughtfully designed with a lush lawn, a newly laid concrete patio area, with a wooden pergola offering shade, perfect for al fresco dining, decking and an outhouse for additional storage needs. Property enhancements include a full re-wire, installed smoke detectors for added safety, as well as external lights and power sockets for added convenience.

#### REAR GARDEN

Large garden to the rear with laid to lawn and decking with wooden pergola.

#### DRIVEWAY

2 Parking Spaces

Driveway for 2 cars