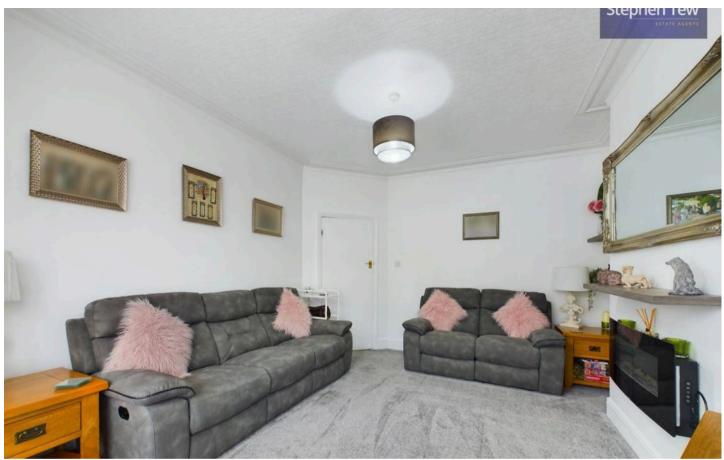

Entrance Vestibule 3' 6" x 3' 7" (1.07m x 1.09m)

Hallway 8' 2" x 3' 5" (2.50m x 1.04m)

**Lounge** 13' 1" x 12' 4" (4.00m x 3.75m)

**Dining Room** 16' 3" x 8' 11" (4.95m x 2.71m)

**Kitchen** 9' 1" x 8' 6" (2.77m x 2.59m)