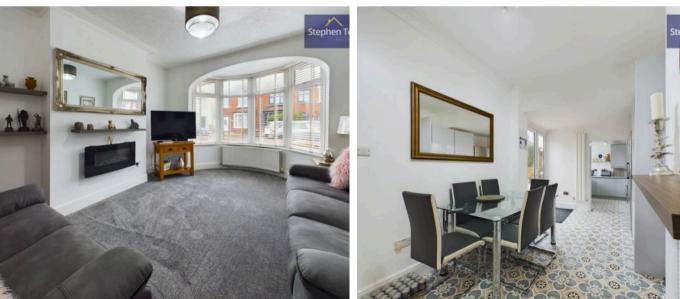

Entrance Vestibule 3' 6" x 3' 7" (1.07m x 1.09m)

Hallway 8' 2" x 3' 5" (2.50m x 1.04m)

**Lounge** 13' 1" x 12' 4" (4.00m x 3.75m)

**Dining Room** 16' 3" x 8' 11" (4.95m x 2.71m)

**Kitchen** 9' 1" x 8' 6" (2.77m x 2.59m)