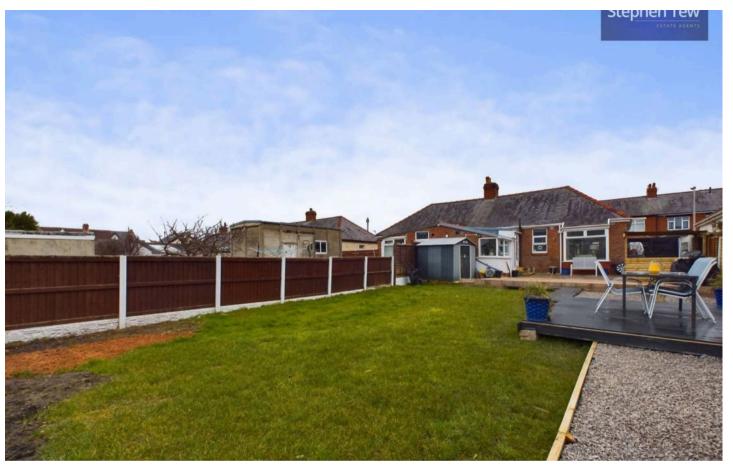

Stepping outside, the property unveils a serene sanctuary in the form of a large west-facing garden to the rear. This outdoor oasis is thoughtfully designed with a lush lawn, a newly laid concrete patio area, with a wooden pergola offering shade, perfect for al fresco dining, decking and an outhouse for additional storage needs. Property enhancements include a full re-wire, installed smoke detectors for added safety, as well as external lights and power sockets for added convenience.

#### REAR GARDEN

Large garden to the rear with laid to lawn and decking with wooden pergola.