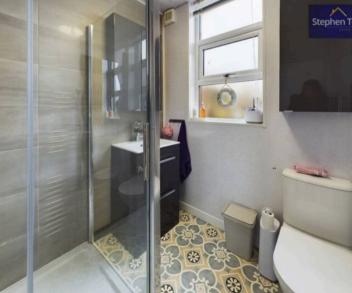

- Modern 3 Piece Suite Bathroom Renovated In 2024
- Beautifully Presented 2 Bedroom Semi-Detached
  True Bungalow
- No Onward Chain
- Recently Renovated Including New Bathroom, Carpets & Flooring
- Entrance Vestibule, Hallway, Lounge, 2 Double Bedrooms, 3 Piece Suite Bathroom, Kitchen/Dining Room With Integrated Oven/Hob And Patio Doors Opening Up To The Garden
- Driveway For 2 Cars
- Large West Facing Garden To The Rear With Laid To Lawn, Concrete Patio Area, Decking And Outhouse For Storage
- Property Improvements Include A Full Re-Wire, Smoke Detectors, External Lights And Power Sockets
- Loft Is Boarded With Pull Down Ladder, Boiler Is 4 Years Old, Serviced In Sept 2024, Located In The Kitchen

**Bedroom 1** 12' 0" x 10' 0" (3.67m x 3.06m)

**Bedroom 2** 10' 10" x 8' 11" (3.31m x 2.71m)

**Bathroom** 6' 4" x 6' 0" (1.92m x 1.83m)