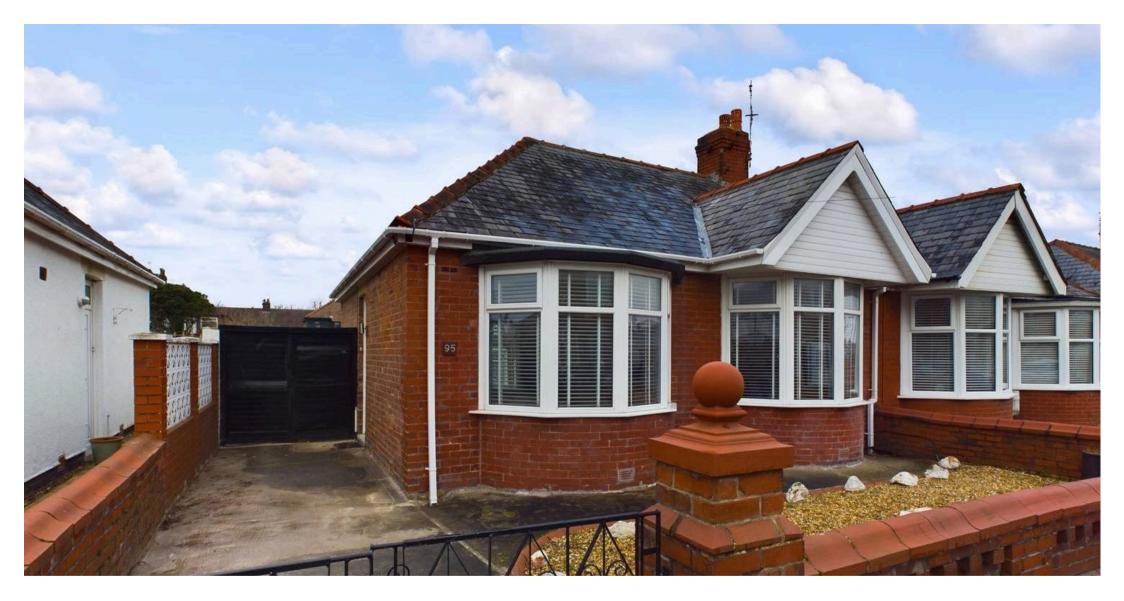

a, Decking And Outhouse For Storage
- Property Improvements Include A Full Re-Wire, Smoke Detectors, External Lights And Power Sockets
- Loft Is Boarded With Pull Down Ladder, Boiler Is 4 Years Old, Serviced In Sept 2024, Located In The Kitchen















Entrance Vestibule 3' 6" x 3' 7" (1.07m x 1.09m)

Hallway 8' 2" x 3' 5" (2.50m x 1.04m)

**Lounge** 13' 1" x 12' 4" (4.00m x 3.75m)

**Dining Room** 16' 3" x 8' 11" (4.95m x 2.71m)

**Kitchen** 9' 1" x 8' 6" (2.77m x 2.59m)

**Bedroom 1** 12' 0" x 10' 0" (3.67m x 3.06m)

**Bedroom 2** 10' 10" x 8' 11" (3.31m x 2.71m)

**Bathroom** 6' 4" x 6' 0" (1.92m x 1.83m)



#### FRONT GARDEN

#### REAR GARDEN

Large garden to the rear with laid to lawn and decking with wooden pergola.

#### DRIVEWAY

2 Parking Spaces

Driveway for 2 cars









# Stephen Tew Estate Agents

Stephen Tew Estate Agents, 132 Highfield Road - FY4 2HH 01253 401111

info@stephentew.co.uk

www.stephentew.co.uk