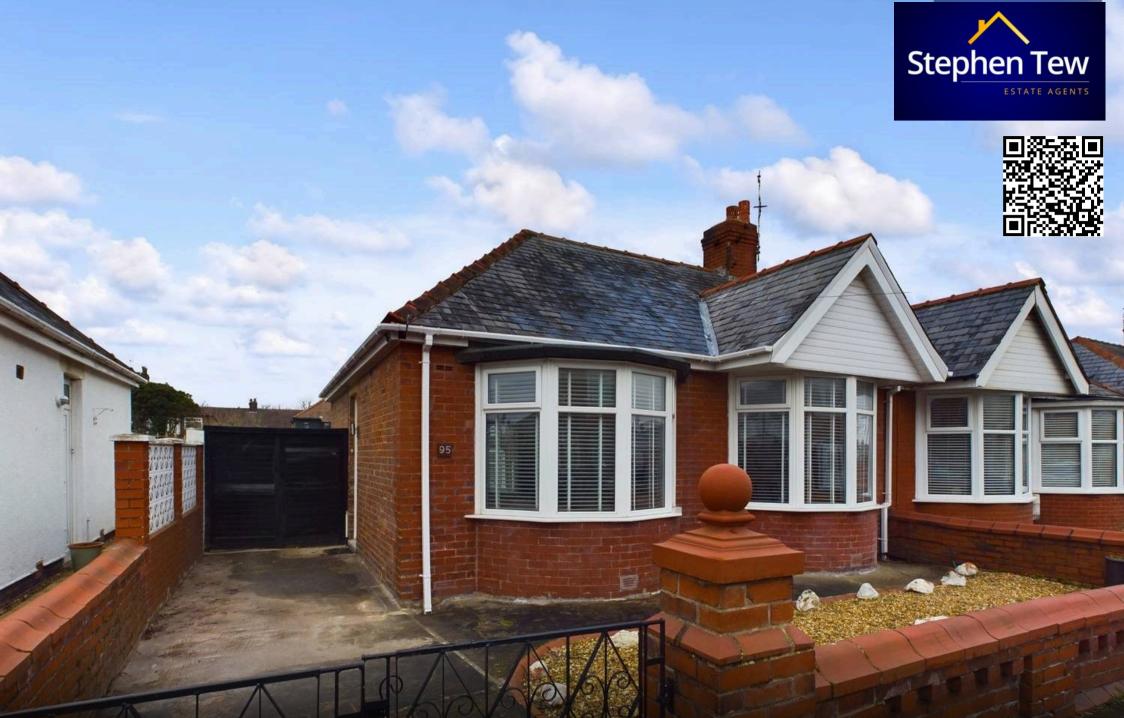

### Blackpool

Showcasing timeless elegance and modern convenience, this beautifully presented 2-bedroom semi-detached true bungalow exudes charm and character. The property boasts a modern 3-piece suite bathroom, recently refurbished in 2024, as well as new carpets and flooring throughout. Offering a seamless flow of space, the layout encompasses an entrance vestibule, inviting hallway, a spacious lounge, two generous double bedrooms, a stylish kitchen/dining room complete with an integrated oven/hob, and a pristine 3piece suite bathroom. Notable features include a driveway accommodating 2 cars and a loft that is fully boarded with a convenient pull-down ladder.

#### FRONT GARDEN

#### DRIVEWAY

2 Parking Spaces

Driveway for 2 cars