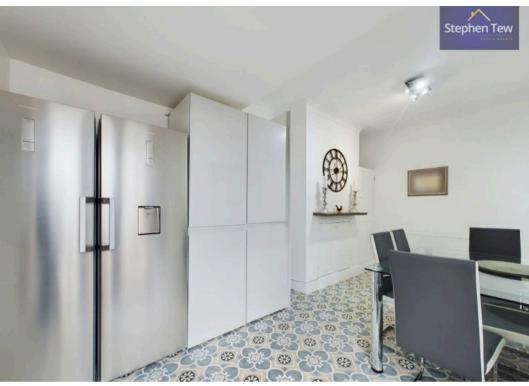

### Blackpool

Showcasing timeless elegance and modern convenience, this beautifully presented 2-bedroom semi-detached true bungalow exudes charm and character. The property boasts a modern 3-piece suite bathroom, recently refurbished in 2024, as well as new carpets and flooring throughout. Offering a seamless flow of space, the layout encompasses an entrance vestibule, inviting hallway, a spacious lounge, two generous double bedrooms, a stylish kitchen/dining room complete with an integrated oven/hob, and a pristine 3piece suite bathroom. Notable features include a driveway accommodating 2 cars and a loft that is fully boarded with a convenient pull-down ladder.

Entrance Vestibule 3' 6" x 3' 7" (1.07m x 1.09m)

Hallway 8' 2" x 3' 5" (2.50m x 1.04m)

**Lounge** 13' 1" x 12' 4" (4.00m x 3.75m)

**Dining Room** 16' 3" x 8' 11" (4.95m x 2.71m)

**Kitchen** 9' 1" x 8' 6" (2.77m x 2.59m)