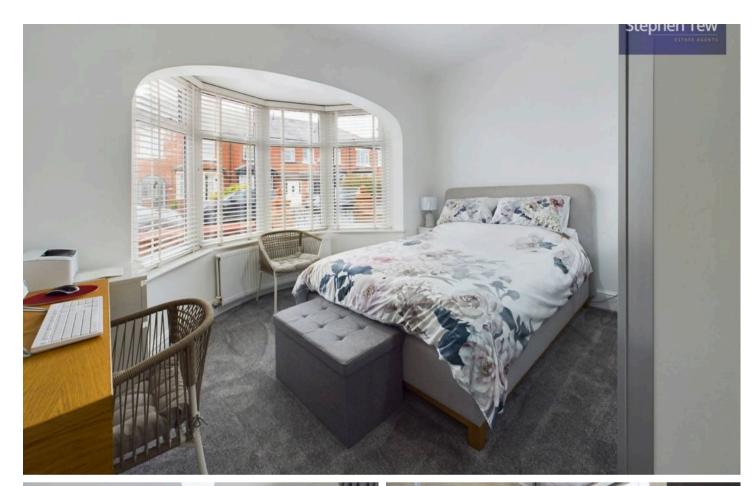

**Bedroom 1** 12' 0" x 10' 0" (3.67m x 3.06m)

**Bedroom 2** 10' 10" x 8' 11" (3.31m x 2.71m)

**Bathroom** 6' 4" x 6' 0" (1.92m x 1.83m)