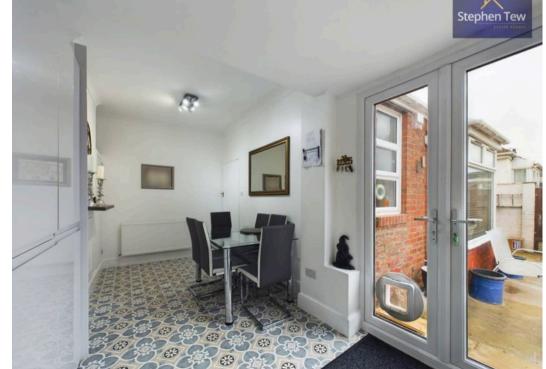

### Blackpool

Showcasing timeless elegance and modern convenience, this beautifully presented 2-bedroom semi-detached true bungalow exudes charm and character. The property boasts a modern 3-piece suite bathroom, recently refurbished in 2024, as well as new carpets and flooring throughout. Offering a seamless flow of space, the layout encompasses an entrance vestibule, inviting hallway, a spacious lounge, two generous double bedrooms, a stylish kitchen/dining room complete with an integrated oven/hob, and a pristine 3piece suite bathroom. Notable features include a driveway accommodating 2 cars and a loft that is fully boarded with a convenient pull-down ladder.

Entrance Vestibule 3' 6" x 3' 7" (1.07m x 1.09m)

Hallway 8' 2" x 3' 5" (2.50m x 1.04m)

**Lounge** 13' 1" x 12' 4" (4.00m x 3.75m)

**Dining Room** 16' 3" x 8' 11" (4.95m x 2.71m)

**Kitchen** 9' 1" x 8' 6" (2.77m x 2.59m)