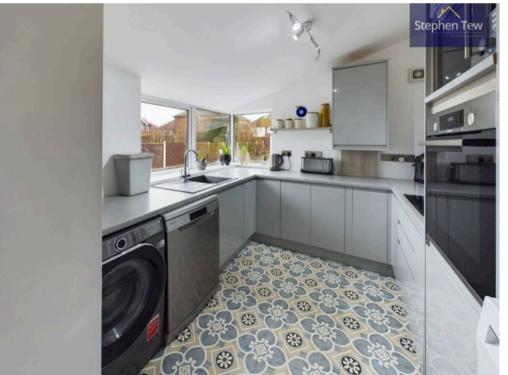

### Blackpool

Showcasing timeless elegance and modern convenience, this beautifully presented 2-bedroom semi-detached true bungalow exudes charm and character. The property boasts a modern 3-piece suite bathroom, recently refurbished in 2024, as well as new carpets and flooring throughout. Offering a seamless flow of space, the layout encompasses an entrance vestibule, inviting hallway, a spacious lounge, two generous double bedrooms, a stylish kitchen/dining room complete with an integrated oven/hob, and a pristine 3piece suite bathroom. Notable features include a driveway accommodating 2 cars and a loft that is fully boarded with a convenient pull-down ladder.

Entrance Vestibule 3' 6" x 3' 7" (1.07m x 1.09m)

Hallway 8' 2" x 3' 5" (2.50m x 1.04m)

**Lounge** 13' 1" x 12' 4" (4.00m x 3.75m)

**Dining Room** 16' 3" x 8' 11" (4.95m x 2.71m)

**Kitchen** 9' 1" x 8' 6" (2.77m x 2.59m)