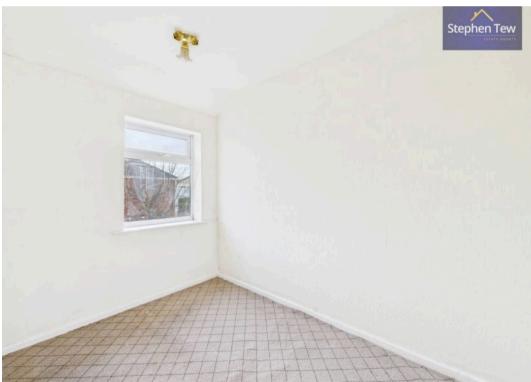

#### Bedroom 1

14' 5" x 10' 7" (4.39m x 3.23m)

## Bedroom 2

9' 6" x 6' 6" (2.90m x 1.98m)

## Bedroom 3

6' 7" x 6' 9" (2.01m x 2.05m)