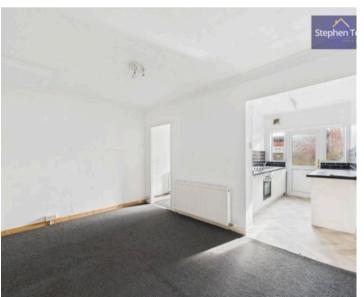

# Dining Room

9' 4" x 13' 4" (2.85m x 4.06m)

## Kitchen

10' 3" x 6' 6" (3.12m x 1.98m)