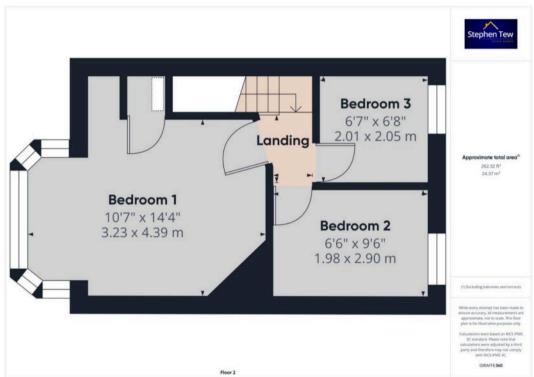

## Landing

2' 6" x 4' 2" (0.76m x 1.28m)

#### Bedroom 1

14' 5" x 10' 7" (4.39m x 3.23m)

## Bedroom 2

9' 6" x 6' 6" (2.90m x 1.98m)

## Bedroom 3

6' 7" x 6' 9" (2.01m x 2.05m)