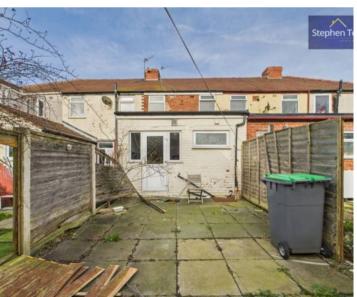

Outside, the property offers a south-facing garden to the rear, perfect for al fresco dining, entertaining, or simply unwinding in the fresh air. The low-maintenance design of the garden ensures ease of upkeep, allowing residents to enjoy their outdoor space with minimal effort. Convenient gate access provides additional practicality, enhancing the overall functionality of the outdoor area.

## REAR GARDEN

South facing, low maintenance garden to the rear with gate access