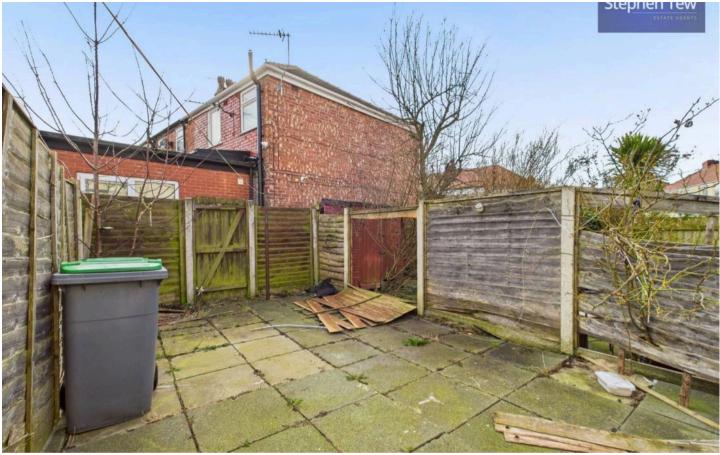

Outside, the property offers a south-facing garden to the rear, perfect for al fresco dining, entertaining, or simply unwinding in the fresh air. The low-maintenance design of the garden ensures ease of upkeep, allowing residents to enjoy their outdoor space with minimal effort. Convenient gate access provides additional practicality, enhancing the overall functionality of the outdoor area.

## REAR GARDEN

South facing, low maintenance garden to the rear with gate access