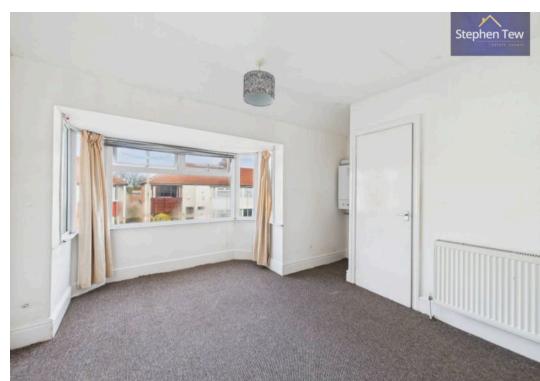

## Lounge

13' 8" x 10' 6" (4.17m x 3.21m)

# Dining Room

9' 4" x 13' 4" (2.85m x 4.06m)