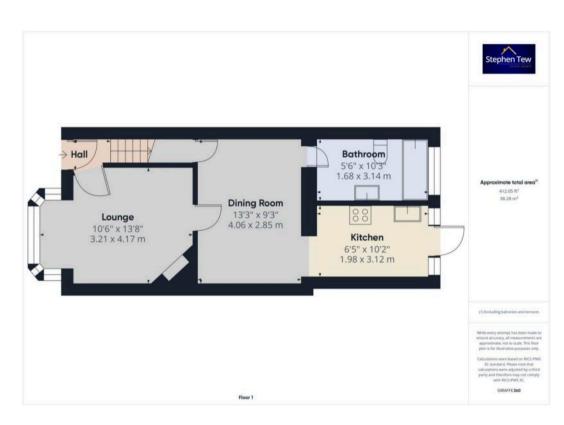

#### Hall

3' 9" x 3' 1" (1.14m x 0.93m)

## Lounge

13' 8" x 10' 6" (4.17m x 3.21m)

# Dining Room

9' 4" x 13' 4" (2.85m x 4.06m)

## Kitchen

10' 3" x 6' 6" (3.12m x 1.98m)

#### Bathroom

10' 4" x 5' 6" (3.14m x 1.68m)