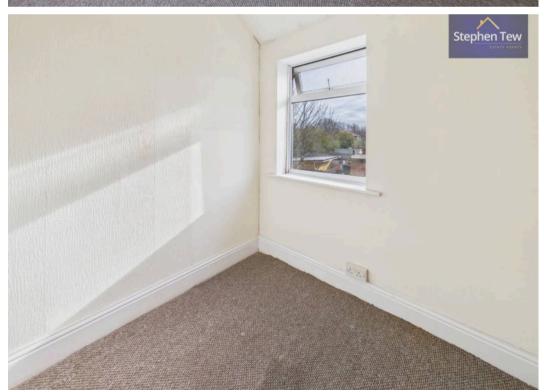

#### Bedroom 1

14' 5" x 10' 7" (4.39m x 3.23m)

## Bedroom 2

9' 6" x 6' 6" (2.90m x 1.98m)

## Bedroom 3

6' 7" x 6' 9" (2.01m x 2.05m)