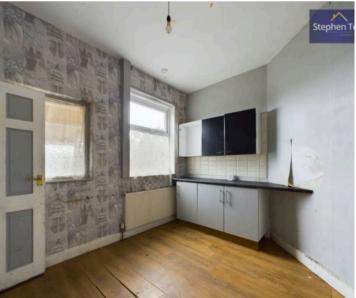

Hallway 16' 8" x 5' 10" (5.08m x 1.77m)

**Lounge** 16' 2" x 10' 11" (4.94m x 3.34m)

**Kitchen** 9' 1" x 10' 11" (2.77m x 3.34m)

**Utility Room** 6' 1" x 5' 11" (1.85m x 1.80m)

**Rear Porch** 2' 11" x 9' 1" (0.89m x 2.77m)