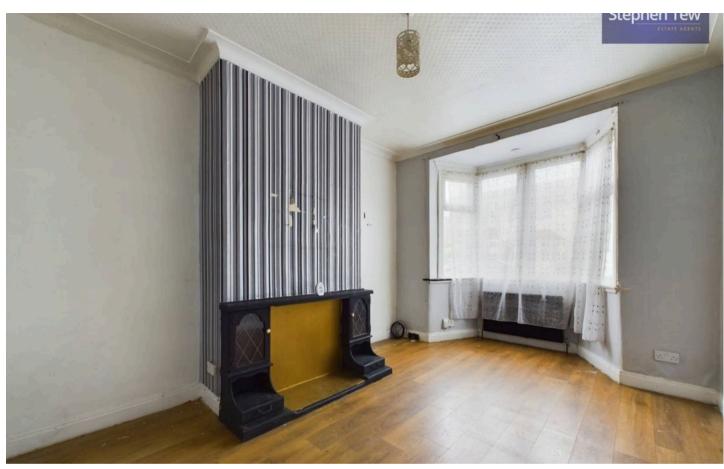

Hallway 16' 8" x 5' 10" (5.08m x 1.77m)

**Lounge** 16' 2" x 10' 11" (4.94m x 3.34m)

**Kitchen** 9' 1" x 10' 11" (2.77m x 3.34m)

**Utility Room** 6' 1" x 5' 11" (1.85m x 1.80m)

**Rear Porch** 2' 11" x 9' 1" (0.89m x 2.77m)