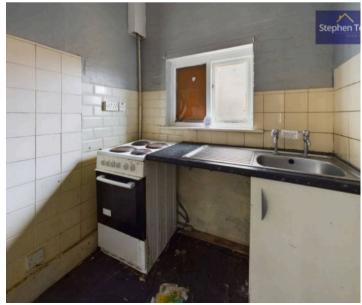

Hallway 16' 8" x 5' 10" (5.08m x 1.77m)

**Lounge** 16' 2" x 10' 11" (4.94m x 3.34m)

**Kitchen** 9' 1" x 10' 11" (2.77m x 3.34m)

**Utility Room** 6' 1" x 5' 11" (1.85m x 1.80m)

**Rear Porch** 2' 11" x 9' 1" (0.89m x 2.77m)