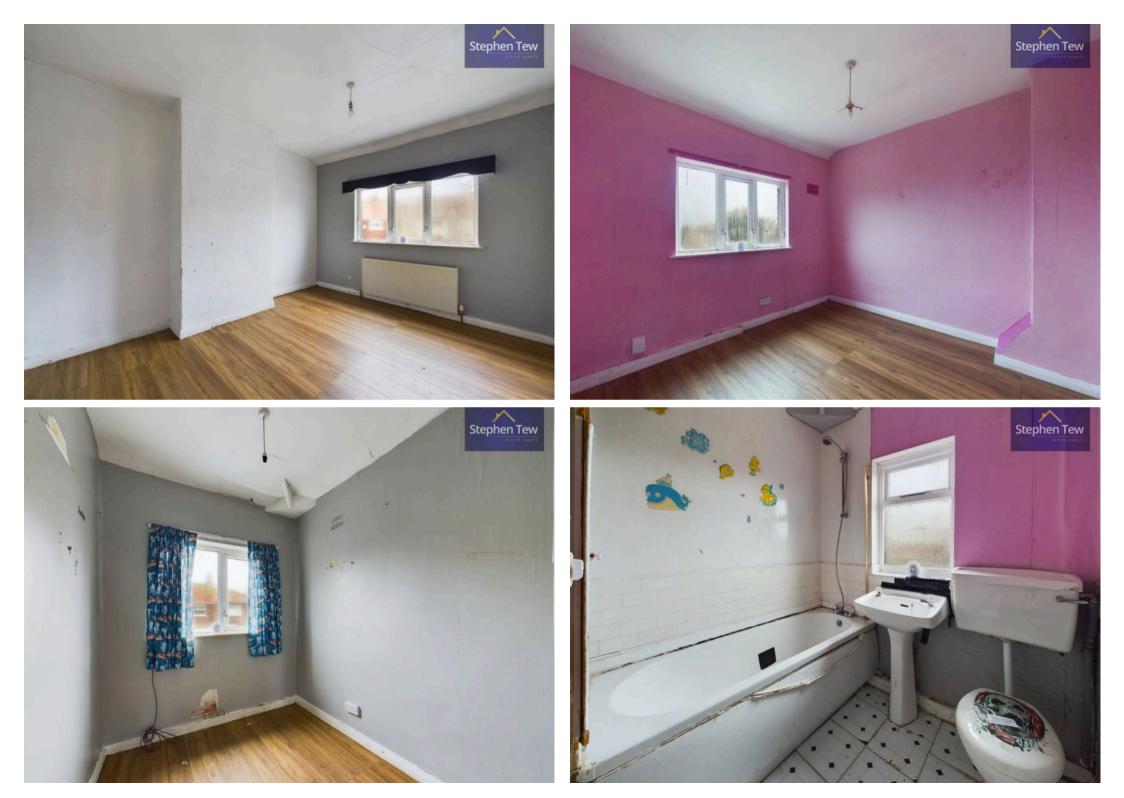

**Landing** 6' 6" x 2' 9" (1.99m x 0.85m)

**Bedroom 1** 12' 10" x 10' 5" (3.92m x 3.17m)

**Bedroom 2** 9' 11" x 10' 4" (3.03m x 3.16m)

**Bedroom 3** 7' 7" x 6' 6" (2.31m x 1.98m)

Bathroom 5' 6" x 6' 4" (1.67m x 1.93m)