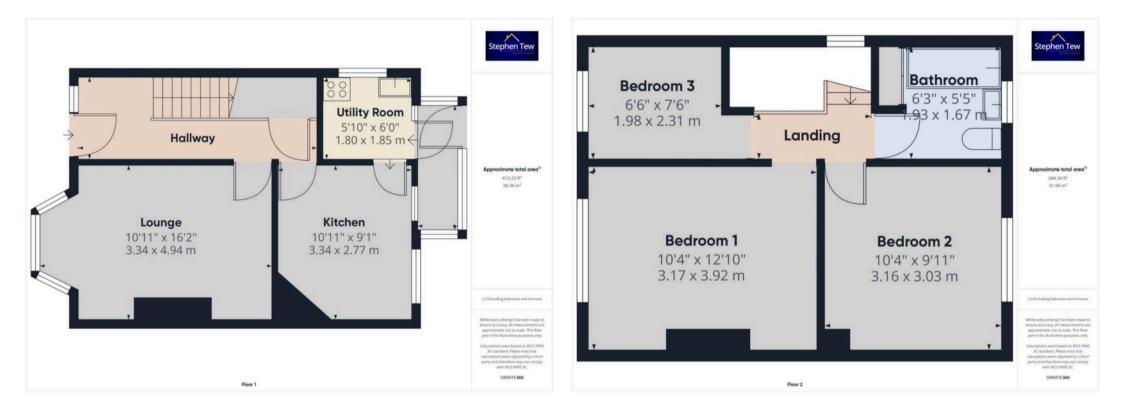

Hallway 16' 8" x 5' 10" (5.08m x 1.77m)

**Lounge** 16' 2" x 10' 11" (4.94m x 3.34m)

**Kitchen** 9' 1" x 10' 11" (2.77m x 3.34m)

**Utility Room** 6' 1" x 5' 11" (1.85m x 1.80m)

**Rear Porch** 2' 11" x 9' 1" (0.89m x 2.77m)

**Landing** 6' 6" x 2' 9" (1.99m x 0.85m)

**Bedroom 1** 12' 10" x 10' 5" (3.92m x 3.17m)

**Bedroom 2** 9' 11" x 10' 4" (3.03m x 3.16m)

**Bedroom 3** 7' 7" x 6' 6" (2.31m x 1.98m)

Bathroom 5' 6" x 6' 4" (1.67m x 1.93m)