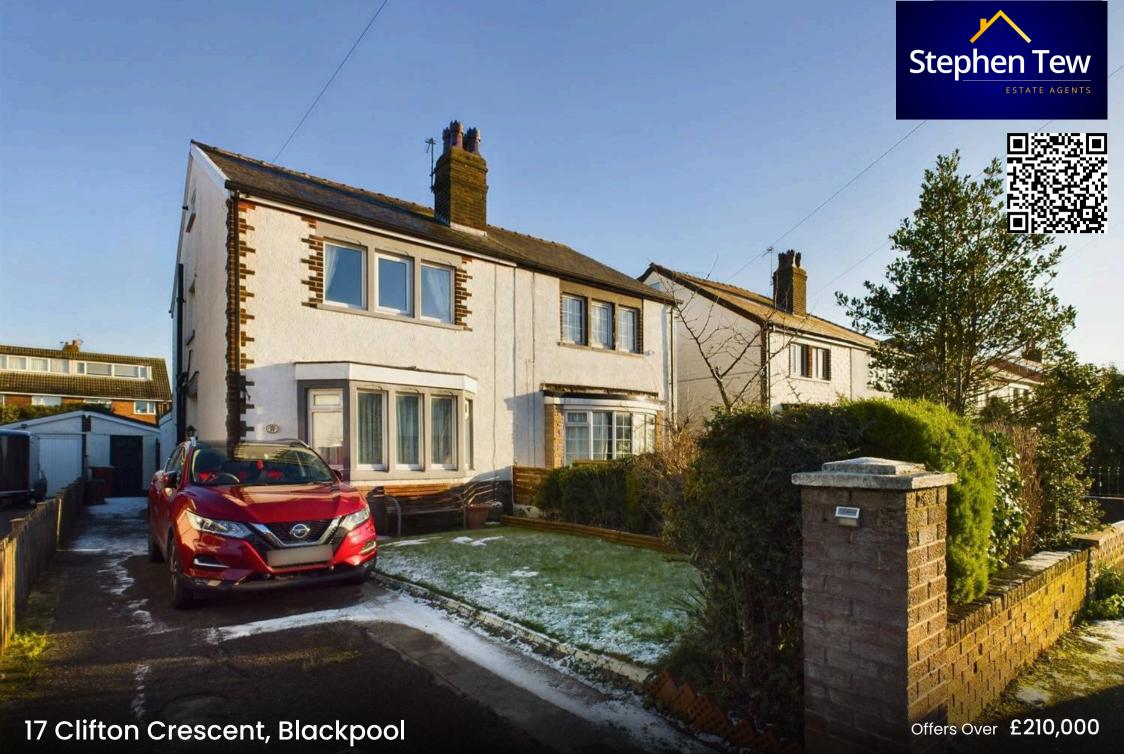

Blackpool

## 17 Clifton Crescent

## Blackpool

Nestled in a sought-after location, this immaculately presented 3-bedroom semi-detached house boasts a plethora of desirable features for comfortable modern living. The property greets you with a driveway providing convenient off-road parking for 2 cars. Stepping inside the property there is a spacious hallway leading to two inviting lounges, and an open-plan kitchen/dining room offering a seamless flow for entertaining guests. Upstairs, the landing leads to three generously sized double bedrooms, each exuding comfort and style, alongside a modern family bathroom. The property further surprises with a spacious loft room, ideal for a home office or additional living space. Situated within close proximity to local shops, amenities, transport links, and schools, this home presents a prime opportunity for a growing family seeking both comfort and convenience.

Stepping outside, the property continues to impress with a large enclosed rear garden providing a peaceful oasis for outdoor enjoyment. The garden features a garage for secure storage and a charming summerhouse, offering versatility for various needs. Whether unwinding in the tranquil surroundings or hosting gatherings under the open sky, the outdoor space promises endless opportunities for relaxation and recreation.

Council Tax band: B

Tenure: Freehold

- 3 Bedroom Semi Detached House
- Driveway With Off- Road Parking
- Large Enclosed Rear Garden With Garage And Summerhouse
- Hallway, Two Spacious Lounges With Open Plan Kitchen/ Dining Room
- Landing, Three Double Bedrooms, Family Bathroom
- Spacious Loft Room
- Within Close Proximity To Local Shops, Amenities, Transport Links And Schools
- Re-Felted Flat Roof On the extension
- Garage Roof replaced 2 years ago
- Boiler Located in the Loft
- Garage has internal and external power sockets