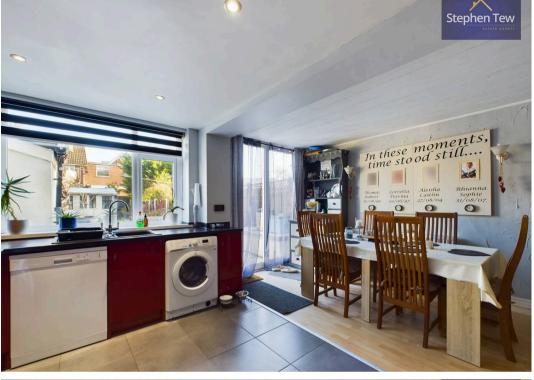

## Blackpool

Nestled in a sought-after location, this immaculately presented 3-bedroom semi-detached house boasts a plethora of desirable features for comfortable modern living. The property greets you with a driveway providing convenient off-road parking for 2 cars. Stepping inside the property there is a spacious hallway leading to two inviting lounges, and an open-plan kitchen/dining room offering a seamless flow for entertaining guests. Upstairs, the landing leads to three generously sized double bedrooms, each exuding comfort and style, alongside a modern family bathroom. The property further surprises with a spacious loft room, ideal for a home office or additional living space. Situated within close proximity to local shops, amenities, transport links, and schools, this home presents a prime opportunity for a growing family seeking both comfort and convenience.

## Hallway

**Lounge** 10' 11" x 15' 11" (3.33m x 4.85m)

**Lounge** 12' 1" x 15' 11" (3.69m x 4.85m)

**Kitchen/ Dining Room** 13' 9" x 15' 10" (4.18m x 4.82m)

Landing

**Bedroom 1** 11' 0" x 14' 8" (3.35m x 4.46m)