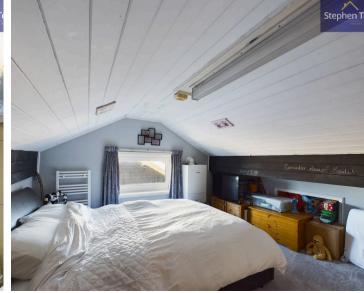

## Hallway

**Lounge** 10' 11" x 15' 11" (3.33m x 4.85m)

**Lounge** 12' 1" x 15' 11" (3.69m x 4.85m)

**Kitchen/ Dining Room** 13' 9" x 15' 10" (4.18m x 4.82m)

Landing

**Bedroom 1** 11' 0" x 14' 8" (3.35m x 4.46m)