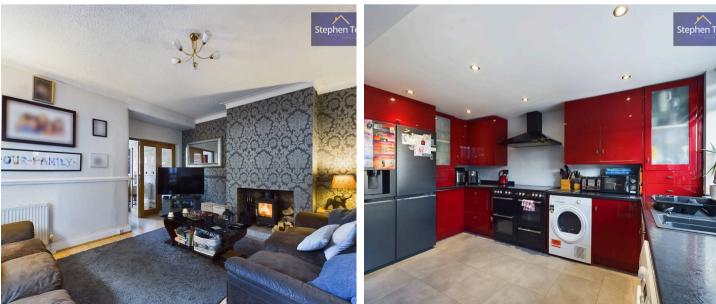

## Blackpool

Nestled in a sought-after location, this immaculately presented 3-bedroom semi-detached house boasts a plethora of desirable features for comfortable modern living. The property greets you with a driveway providing convenient off-road parking for 2 cars. Stepping inside the property there is a spacious hallway leading to two inviting lounges, and an open-plan kitchen/dining room offering a seamless flow for entertaining guests. Upstairs, the landing leads to three generously sized double bedrooms, each exuding comfort and style, alongside a modern family bathroom. The property further surprises with a spacious loft room, ideal for a home office or additional living space. Situated within close proximity to local shops, amenities, transport links, and schools, this home presents a prime opportunity for a growing family seeking both comfort and convenience.

## Hallway

**Lounge** 10' 11" x 15' 11" (3.33m x 4.85m)

**Lounge** 12' 1" x 15' 11" (3.69m x 4.85m)

**Kitchen/ Dining Room** 13' 9" x 15' 10" (4.18m x 4.82m)

Landing

**Bedroom 1** 11' 0" x 14' 8" (3.35m x 4.46m)