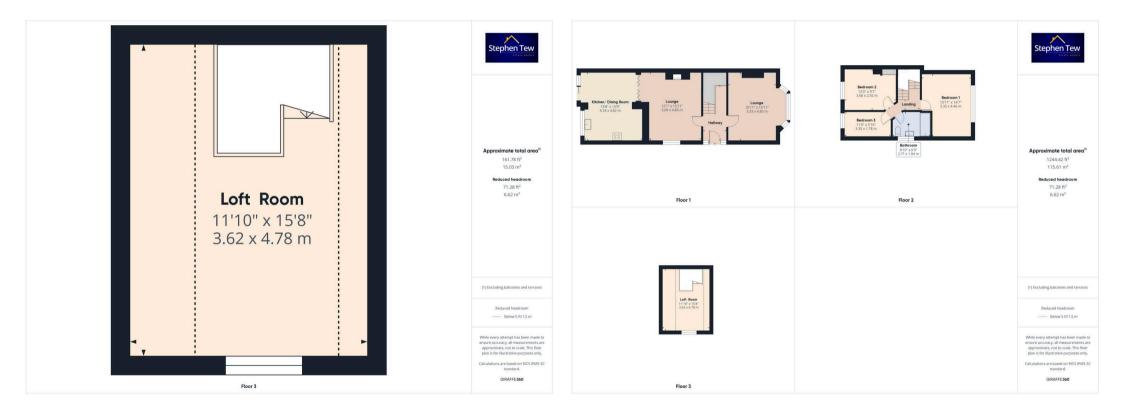

## Blackpool

Nestled in a sought-after location, this immaculately presented 3-bedroom semi-detached house boasts a plethora of desirable features for comfortable modern living. The property greets you with a driveway providing convenient off-road parking for 2 cars. Stepping inside the property there is a spacious hallway leading to two inviting lounges, and an open-plan kitchen/dining room offering a seamless flow for entertaining guests. Upstairs, the landing leads to three generously sized double bedrooms, each exuding comfort and style, alongside a modern family bathroom. The property further surprises with a spacious loft room, ideal for a home office or additional living space. Situated within close proximity to local shops, amenities, transport links, and schools, this home presents a prime opportunity for a growing family seeking both comfort and convenience.

**Bedroom 2** 12' 1" x 9' 7" (3.68m x 2.92m)

**Bedroom 3** 11' 0" x 5' 10" (3.35m x 1.78m)

Bathroom 8' 11" x 6' 0" (2.71m x 1.84m)

Loft Room 11' 11" x 15' 8" (3.62m x 4.78m)

**REAR GARDEN** 

FRONT GARDEN

DRIVEWAY