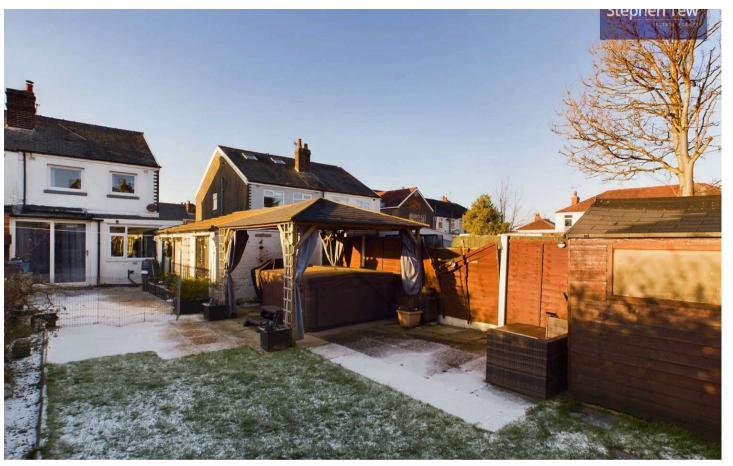

Stepping outside, the property continues to impress with a large enclosed rear garden providing a peaceful oasis for outdoor enjoyment. The garden features a garage for secure storage and a charming summerhouse, offering versatility for various needs. Whether unwinding in the tranquil surroundings or hosting gatherings under the open sky, the outdoor space promises endless opportunities for relaxation and recreation.