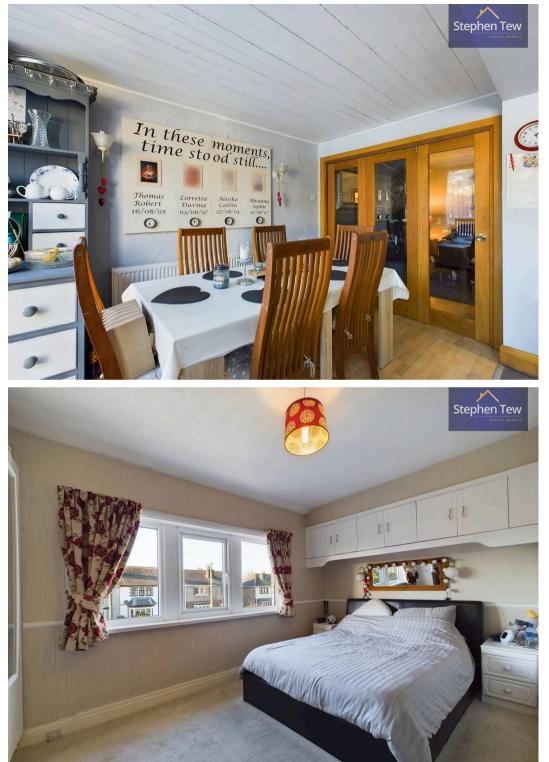

## Blackpool

Nestled in a sought-after location, this immaculately presented 3-bedroom semi-detached house boasts a plethora of desirable features for comfortable modern living. The property greets you with a driveway providing convenient off-road parking for 2 cars. Stepping inside the property there is a spacious hallway leading to two inviting lounges, and an open-plan kitchen/dining room offering a seamless flow for entertaining guests. Upstairs, the landing leads to three generously sized double bedrooms, each exuding comfort and style, alongside a modern family bathroom. The property further surprises with a spacious loft room, ideal for a home office or additional living space. Situated within close proximity to local shops, amenities, transport links, and schools, this home presents a prime opportunity for a growing family seeking both comfort and convenience.

## Hallway

**Lounge** 10' 11" x 15' 11" (3.33m x 4.85m)

**Lounge** 12' 1" x 15' 11" (3.69m x 4.85m)

**Kitchen/ Dining Room** 13' 9" x 15' 10" (4.18m x 4.82m)

Landing

**Bedroom 1** 11' 0" x 14' 8" (3.35m x 4.46m)