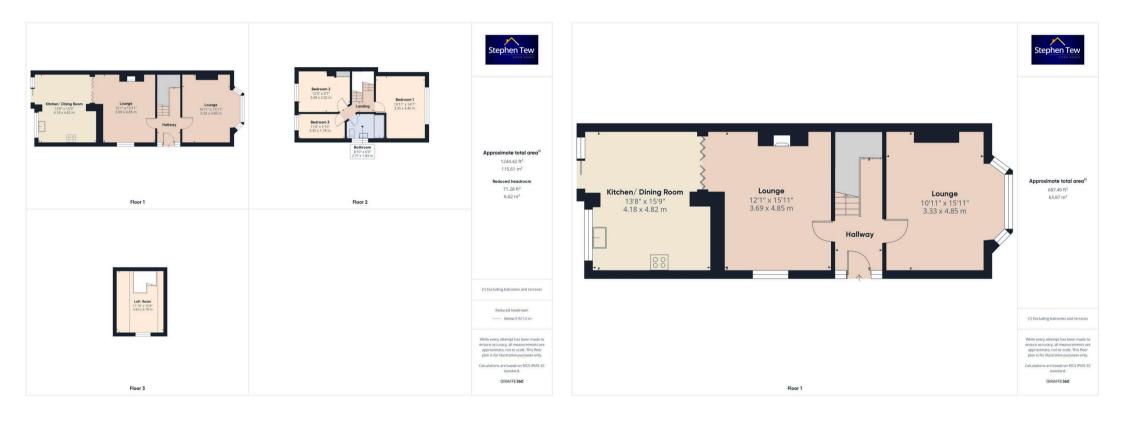

## Blackpool

Nestled in a sought-after location, this immaculately presented 3-bedroom semi-detached house boasts a plethora of desirable features for comfortable modern living. The property greets you with a driveway providing convenient off-road parking for 2 cars. Stepping inside the property there is a spacious hallway leading to two inviting lounges, and an open-plan kitchen/dining room offering a seamless flow for entertaining guests. Upstairs, the landing leads to three generously sized double bedrooms, each exuding comfort and style, alongside a modern family bathroom. The property further surprises with a spacious loft room, ideal for a home office or additional living space. Situated within close proximity to local shops, amenities, transport links, and schools, this home presents a prime opportunity for a growing family seeking both comfort and convenience.

## Hallway

**Lounge** 10' 11" x 15' 11" (3.33m x 4.85m)

**Lounge** 12' 1" x 15' 11" (3.69m x 4.85m)

**Kitchen/ Dining Room** 13' 9" x 15' 10" (4.18m x 4.82m)

Landing

**Bedroom 1** 11' 0" x 14' 8" (3.35m x 4.46m)

**Bedroom 2** 12' 1" x 9' 7" (3.68m x 2.92m)

**Bedroom 3** 11' 0" x 5' 10" (3.35m x 1.78m)

Bathroom 8' 11" x 6' 0" (2.71m x 1.84m)

Loft Room 11' 11" x 15' 8" (3.62m x 4.78m)

**REAR GARDEN** 

FRONT GARDEN

DRIVEWAY