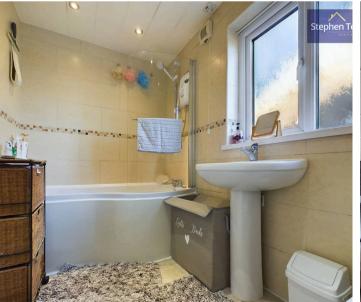

**Bedroom 2** 12' 1" x 9' 7" (3.68m x 2.92m)

**Bedroom 3** 11' 0" x 5' 10" (3.35m x 1.78m)

Bathroom 8' 11" x 6' 0" (2.71m x 1.84m)

Loft Room 11' 11" x 15' 8" (3.62m x 4.78m)

**REAR GARDEN** 

FRONT GARDEN

DRIVEWAY