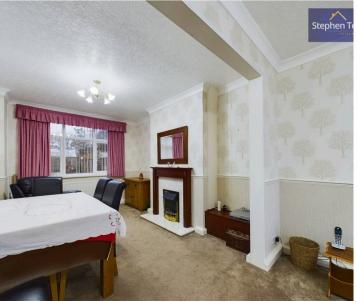

#### Lounge

12' 4" x 11' 0" (3.75m x 3.35m)

# Dining Room

12' 10" x 10' 2" (3.91m x 3.11m)