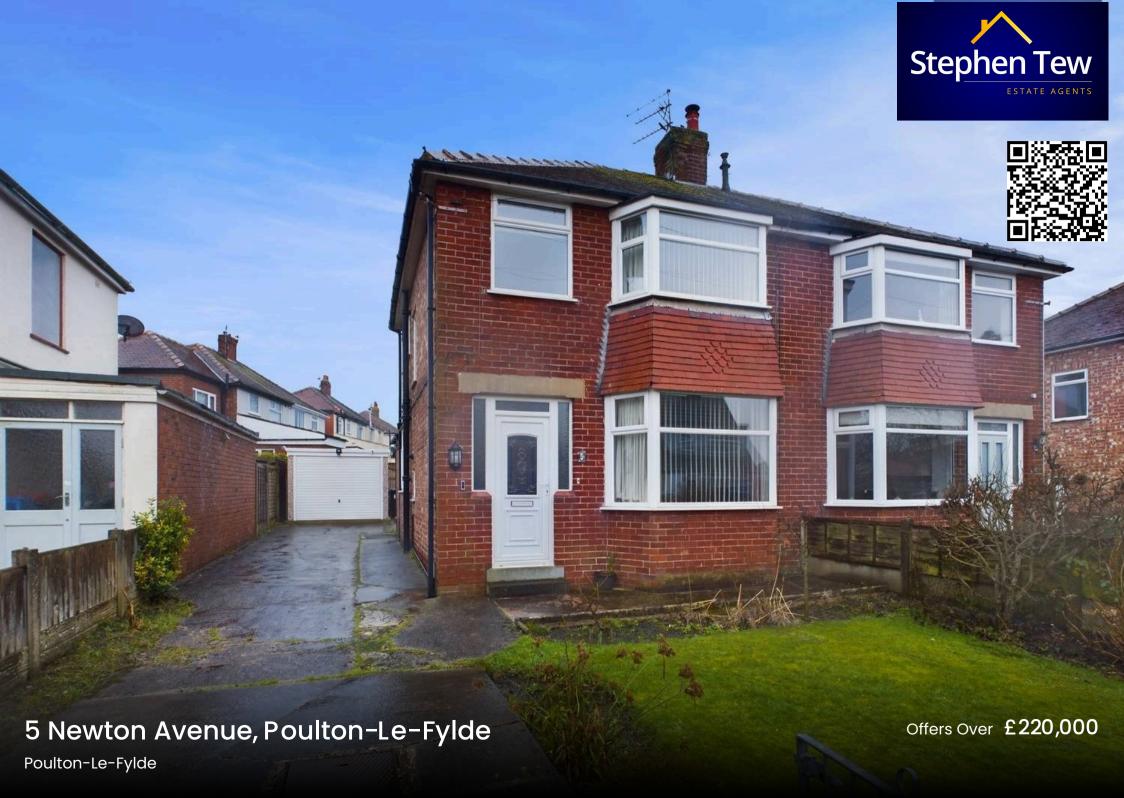

# **5 Newton Avenue**

Poulton-Le-Fylde

Nestled in a quiet residential cul-de-sac, this charming 3-bedroom semidetached family home offers a perfect blend of comfort and convenience. Boasting a sought-after location with no onward chain, this property is sure to appeal to families and professionals alike. Upon entering, you are greeted by a welcoming hallway leading to a spacious lounge that seamlessly flows into the dining room, creating an ideal space for entertaining. The well-equipped kitchen features integrated appliances, including an oven, hob, and microwave, making meal preparation a breeze. Upstairs, you will find three bedrooms, with the master bedroom benefitting from fitted wardrobes, providing ample storage space. The family bathroom comprises a four-piece suite, complete with a corner bath, perfect for unwinding after a long day.

Further enhancing this property's appeal are uPVC double glazing, gas central heating, a driveway accommodating up to three cars, and a garage with power and light, offering additional storage options. To the rear, a delightful southfacing garden awaits, providing the perfect setting for outdoor relaxation and al fresco dining. The garden features a well-maintained lawn, a greenhouse for gardening enthusiasts, and convenient access to the garage, catering to various lifestyle needs.

Council Tax band: C

Tenure: Freehold

- No Onward Chain
- 3 Bedroom Semi-Detached Family Home
- uPVC Double Glazing, Gas Central Heating
- Driveway For Up To 3 Cars, Garage With Power And Light
- Hallway, Lounge Opening Up To The Dining Room, Kitchen With Integrated Oven, Hob And Microwave
- 3 Bedrooms, Fitted Wardrobes In Master Bedroom, 4 Piece Suite Bathroom With Corner Bath
- Great Location In Quiet Residential Cul-de-Sac Within Close Proximity To Local Schools And Poulton-Le-Fylde Centre With An Abundance Of Shops, Restaurants And Other Amenities
- Loft is boarded, no pull down ladders, water meter, boiler is 5 years old, 5 years warranty remaining