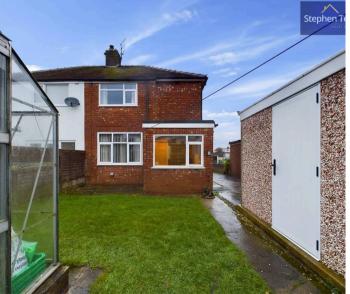

Further enhancing this property's appeal are uPVC double glazing, gas central heating, a driveway accommodating up to three cars, and a garage with power and light, offering additional storage options. To the rear, a delightful southfacing garden awaits, providing the perfect setting for outdoor relaxation and al fresco dining. The garden features a well-maintained lawn, a greenhouse for gardening enthusiasts, and convenient access to the garage, catering to various lifestyle needs.

#### **REAR GARDEN**

South facing garden to the rear with laid to lawn, greenhouse and access to the garage

# GARAGE

Single Garage