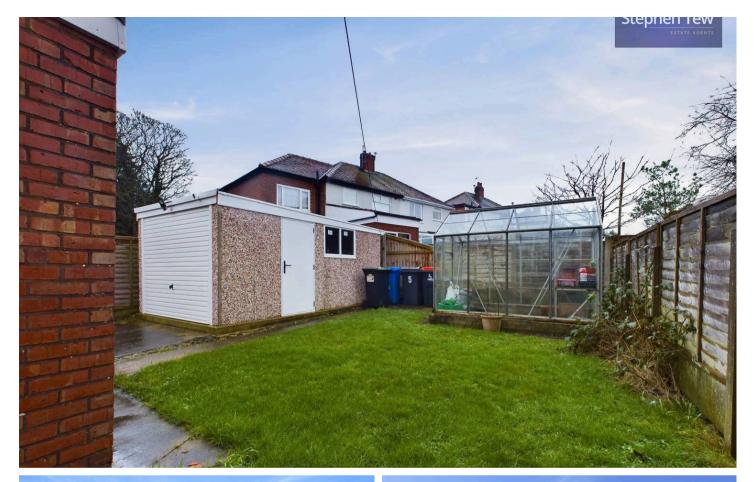

Further enhancing this property's appeal are uPVC double glazing, gas central heating, a driveway accommodating up to three cars, and a garage with power and light, offering additional storage options. To the rear, a delightful southfacing garden awaits, providing the perfect setting for outdoor relaxation and al fresco dining. The garden features a well-maintained lawn, a greenhouse for gardening enthusiasts, and convenient access to the garage, catering to various lifestyle needs.

#### **REAR GARDEN**

South facing garden to the rear with laid to lawn, greenhouse and access to the garage

# GARAGE

Single Garage