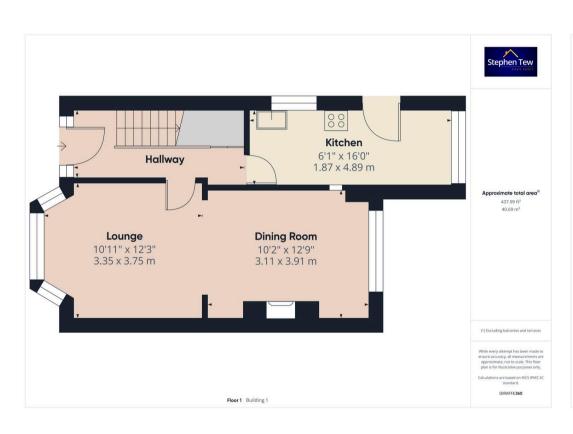

#### Hallway

13' 8" x 5' 5" (4.16m x 1.66m)

#### Lounge

12' 4" x 11' 0" (3.75m x 3.35m)

# Dining Room

12' 10" x 10' 2" (3.91m x 3.11m)

#### Kitchen

16' 0" x 6' 2" (4.89m x 1.87m)