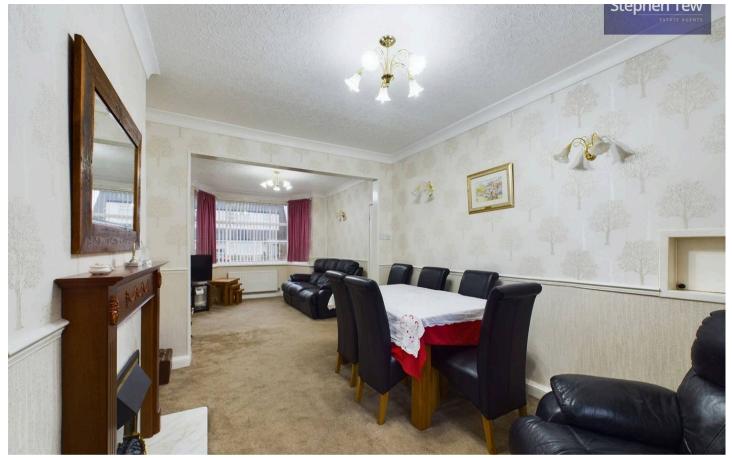

# Dining Room

12' 10" x 10' 2" (3.91m x 3.11m)

#### Lounge

12' 4" x 11' 0" (3.75m x 3.35m)