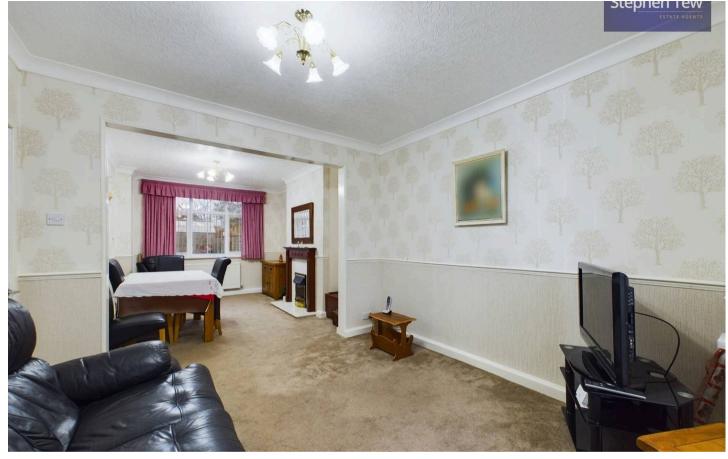

#### Lounge

12' 4" x 11' 0" (3.75m x 3.35m)

# Dining Room

12' 10" x 10' 2" (3.91m x 3.11m)