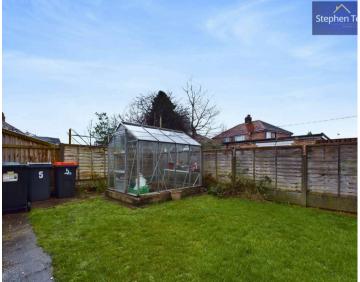

Further enhancing this property's appeal are uPVC double glazing, gas central heating, a driveway accommodating up to three cars, and a garage with power and light, offering additional storage options. To the rear, a delightful southfacing garden awaits, providing the perfect setting for outdoor relaxation and al fresco dining. The garden features a well-maintained lawn, a greenhouse for gardening enthusiasts, and convenient access to the garage, catering to various lifestyle needs.

#### **REAR GARDEN**

South facing garden to the rear with laid to lawn, greenhouse and access to the garage