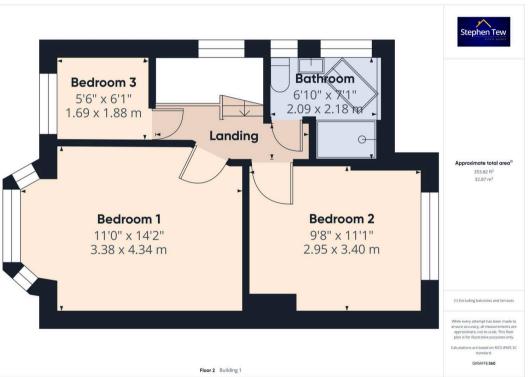

## Landing

10' 0" x 2' 4" (3.04m x 0.72m)

#### Bedroom 1

14' 3" x 11' 1" (4.34m x 3.38m)

#### Bedroom 2

11' 2" x 9' 8" (3.40m x 2.95m)

#### Bedroom 3

6' 2" x 5' 7" (1.88m x 1.69m)

#### Bathroom

7' 2" x 6' 10" (2.18m x 2.09m)