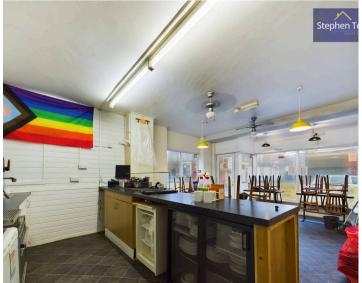

## Commercial Unit (Cafe)

22' 8" x 13' 11" (6.92m x 4.25m)

#### Kitchen

6' 1" x 14' 4" (1.86m x 4.38m)

### Hallway

**Dining Room** 16' 2" x 10' 11" (4.92m x 3.34m)

#### 2 x WC

**Basement** 