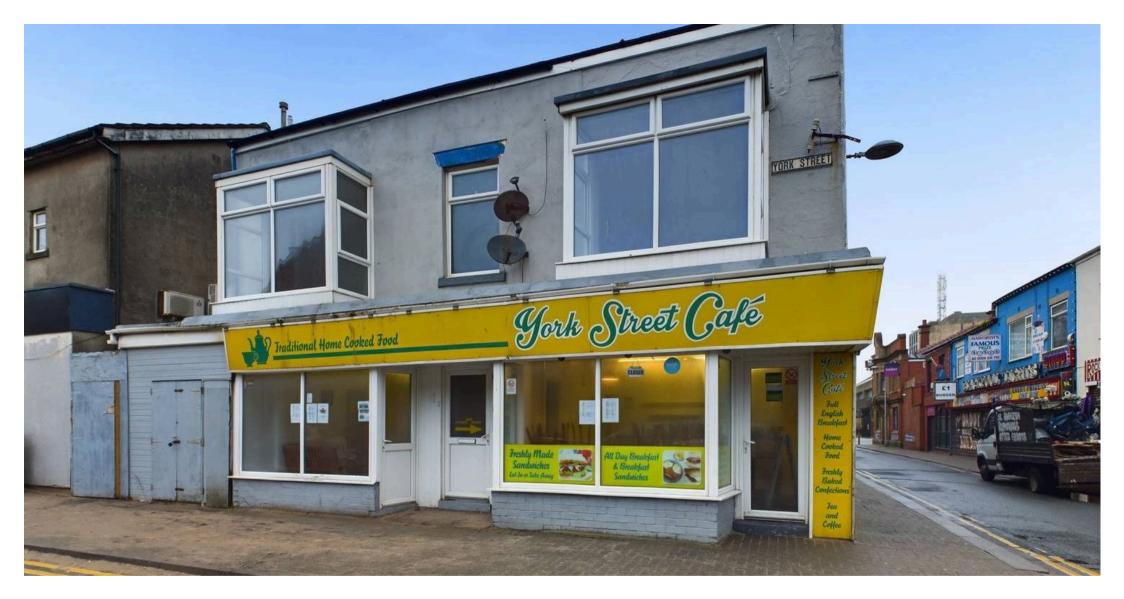

#### 4 York Street

### **Blackpool**

Being Sold via Secure Sale online bidding. Terms & Conditions apply. Starting Bid £105,000.

A fantastic opportunity presents itself with this terraced café in Blackpool, offering a great investment for those seeking a commercial unit with additional income potential. Previously operating as a successful café, the property boasts a strategic location within walking distance to Blackpool Town Centre, the famous Promenade, and various local attractions. The café unit itself comprises a fully equipped kitchen, two spacious dining rooms, and two customer WC's for convenience. Additionally, a basement provides ample storage space or the potential for conversion to further enhance the property's offerings.