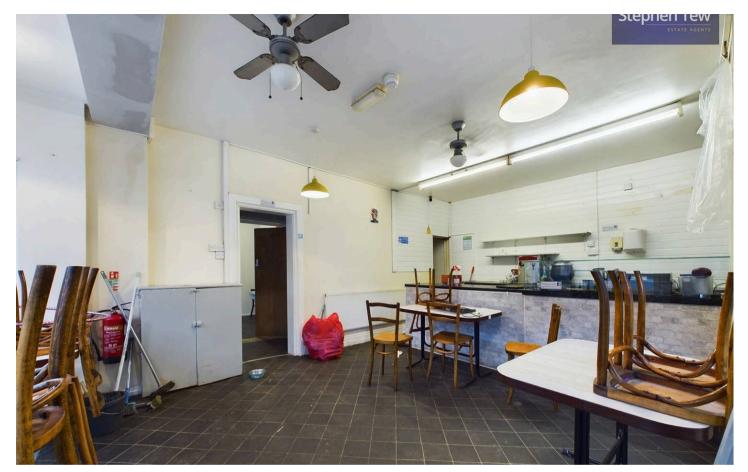

## Commercial Unit (Cafe)

22' 8" x 13' 11" (6.92m x 4.25m)

#### Kitchen

6' 1" x 14' 4" (1.86m x 4.38m)

### Hallway

**Dining Room** 16' 2" x 10' 11" (4.92m x 3.34m)

#### 2 x WC

**Basement** 