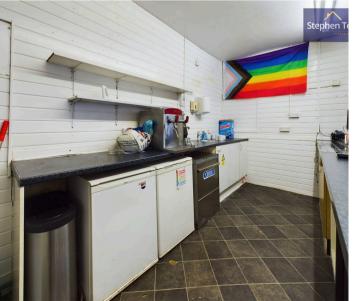

## Commercial Unit (Cafe)

22' 8" x 13' 11" (6.92m x 4.25m)

#### Kitchen

6' 1" x 14' 4" (1.86m x 4.38m)

#### Commercial Unit (Cafe)

22' 8" x 13' 11" (6.92m x 4.25m)