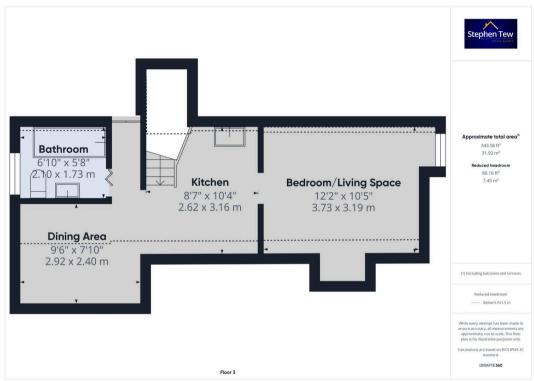

#### Kitchen

8' 7" x 10' 4" (2.62m x 3.16m)

#### Dining Area

7' 10" x 9' 7" (2.40m x 2.92m)

# Bedroom/Living Space

10' 6" x 12' 3" (3.19m x 3.73m)

- Fantastic Investment Opportunity
- Commercial Unit Previously Operating As A Cafe With Two
  Self Contained Apartments
- Great Location Within Close Proximity To Blackpool Town Centre, Promenade And Local Attractions
- Cafe Unit With Kitchen, 2 Dining Rooms, 2 Customer WC's, Basement For Storage/Potential Conversion
- Two Self Contained 1 Bedroom Apartments