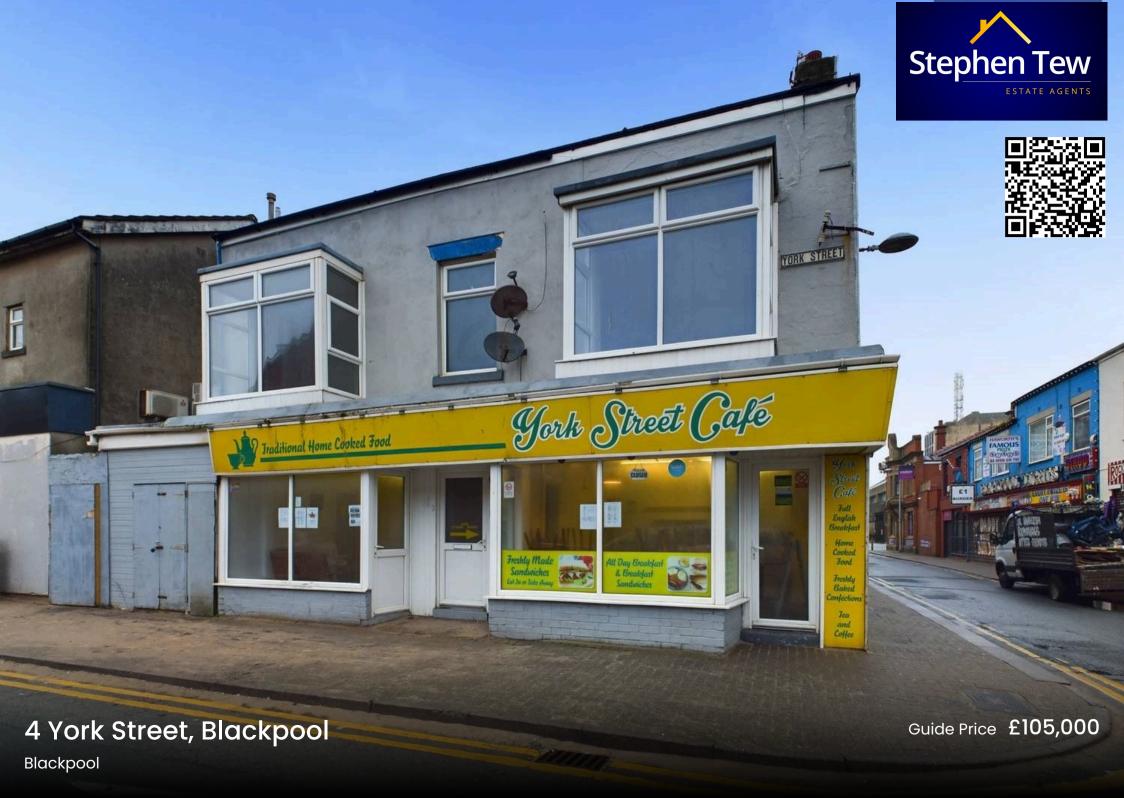

#### 4 York Street

### **Blackpool**

Being Sold via Secure Sale online bidding. Terms & Conditions apply. Starting Bid £105,000.

A fantastic opportunity presents itself with this terraced café in Blackpool, offering a great investment for those seeking a commercial unit with additional income potential. Previously operating as a successful café, the property boasts a strategic location within walking distance to Blackpool Town Centre, the famous Promenade, and various local attractions. The café unit itself comprises a fully equipped kitchen, two spacious dining rooms, and two customer WC's for convenience. Additionally, a basement provides ample storage space or the potential for conversion to further enhance the property's offerings.

Beyond the café unit, this property further impresses with two self-contained 1-bedroom apartments, adding an extra dimension to the investment potential. Each apartment promises comfortable living spaces, ideal for attracting tenants or short-term rentals. The layout and design of the property lend themselves well to both operational efficiency for the café and the flexibility of the apartments' rental income. With a location that ensures a steady flow of foot traffic and accessibility to key amenities, this property presents a prime opportunity for astute investors looking to make their mark in Blackpool's vibrant commercial landscape.