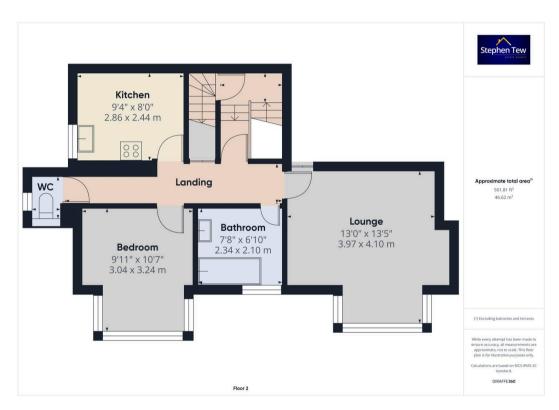

#### Lounge

13' 0" x 13' 5" (3.97m x 4.10m)

#### Bathroom

6' 11" x 7' 8" (2.10m x 2.34m)

#### Bedroom

10' 0" x 10' 8" (3.04m x 3.24m)

#### Kitchen

8' 0" x 9' 5" (2.44m x 2.86m)

wc

2nd Floor: