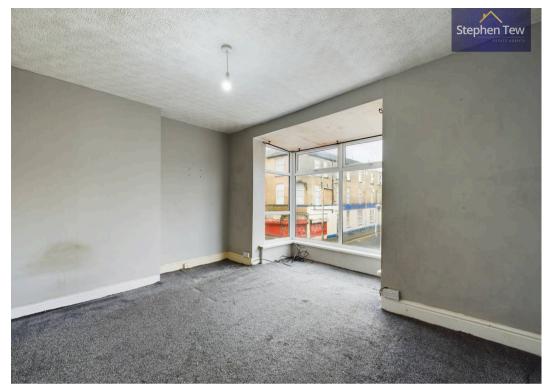

#### Lounge

13' 0" x 13' 5" (3.97m x 4.10m)

# Bedroom/Living Space

10' 6" x 12' 3" (3.19m x 3.73m)

- Fantastic Investment Opportunity
- Commercial Unit Previously Operating As A Cafe With Two
  Self Contained Apartments
- Great Location Within Close Proximity To Blackpool Town Centre, Promenade And Local Attractions
- Cafe Unit With Kitchen, 2 Dining Rooms, 2 Customer WC's, Basement For Storage/Potential Conversion
- Two Self Contained 1 Bedroom Apartments