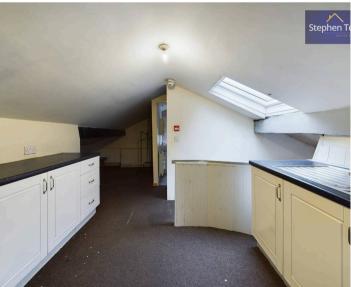

#### Kitchen

8' 7" x 10' 4" (2.62m x 3.16m)

#### Dining Area

7' 10" x 9' 7" (2.40m x 2.92m)