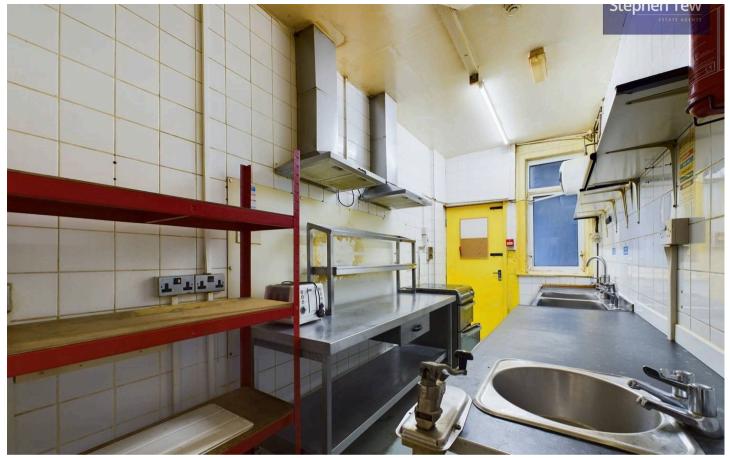

ts or short-term rentals. The layout and design of the property lend themselves well to both operational efficiency for the café and the flexibility of the apartments' rental income. With a location that ensures a steady flow of foot traffic and accessibility to key amenities, this property presents a prime opportunity for astute investors looking to make their mark in Blackpool's vibrant commercial landscape.

Please note, any viewings or offers that take place from this moment must be placed through the auction T&Cs as per the Sellers agreement.

Council Tax band: A

Tenure: Freehold









## Commercial Unit (Cafe)

22' 8" x 13' 11" (6.92m x 4.25m)

#### Kitchen

6' 1" x 14' 4" (1.86m x 4.38m)

### Hallway

**Dining Room** 16' 2" x 10' 11" (4.92m x 3.34m)

#### 2 x WC

**Basement** 







#### Commercial Unit (Cafe)

22' 8" x 13' 11" (6.92m x 4.25m)

#### Kitchen

6' 1" x 14' 4" (1.86m x 4.38m)

#### Hallway

#### **Dining Room**

16' 2" x 10' 11" (4.92m x 3.34m)

wc

wc

**Basement** 

1st Floor:

First Floor Landing

#### Lounge

13' 0" x 13' 5" (3.97m x 4.10m)

#### Bathroom

6' 11" x 7' 8" (2.10m x 2.34m)

#### Bedroom

10' 0" x 10' 8" (3.04m x 3.24m)

#### Kitchen

8' 0" x 9' 5" (2.44m x 2.86m)

wc

2nd Floor:

#### Kitchen

8' 7" x 10' 4" (2.62m x 3.16m)

#### Dining Area

7' 10" x 9' 7" (2.40m x 2.92m)

# Bedroom/Living Space

10' 6" x 12' 3" (3.19m x 3.73m)















- Fantastic Investment Opportunity
- Commercial Unit Previously Operating As A Cafe With Two
  Self Contained Apartments
- Great Location Within Close Proximity To Blackpool Town Centre, Prom