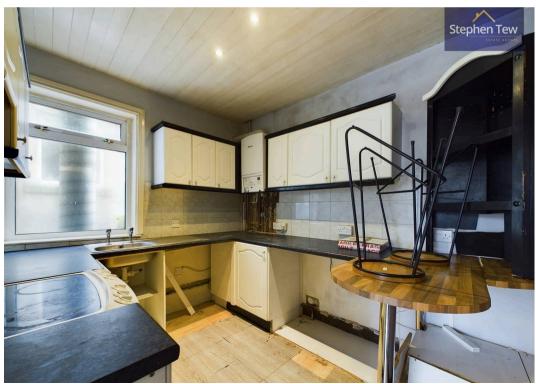

#### Kitchen

8' 0" x 9' 5" (2.44m x 2.86m)

wc

2nd Floor:

#### Kitchen

8' 7" x 10' 4" (2.62m x 3.16m)