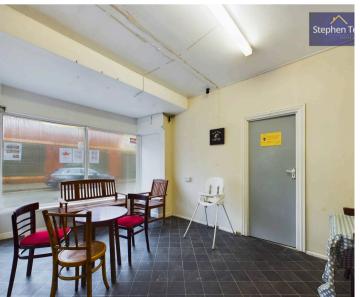

### Hallway

**Dining Room** 16' 2" x 10' 11" (4.92m x 3.34m)

#### **Dining Room**

16' 2" x 10' 11" (4.92m x 3.34m)

wc

wc

**Basement** 

1st Floor:

First Floor Landing