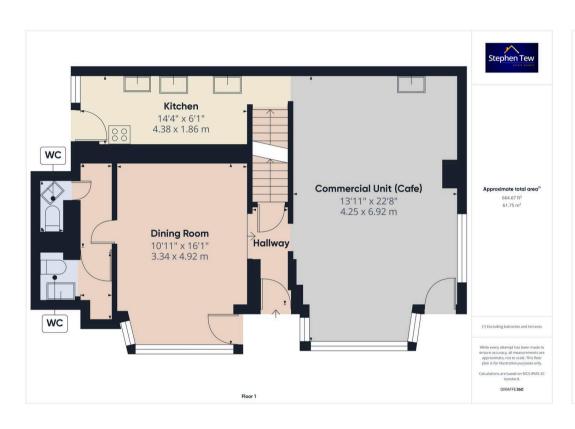

## Commercial Unit (Cafe)

22' 8" x 13' 11" (6.92m x 4.25m)

#### Kitchen

6' 1" x 14' 4" (1.86m x 4.38m)

### Hallway

**Dining Room** 16' 2" x 10' 11" (4.92m x 3.34m)

#### 2 x WC

**Basement** 

#### Commercial Unit (Cafe)

22' 8" x 13' 11" (6.92m x 4.25m)

#### Hallway

#### **Dining Room**

16' 2" x 10' 11" (4.92m x 3.34m)

wc

wc

**Basement** 

1st Floor:

First Floor Landing