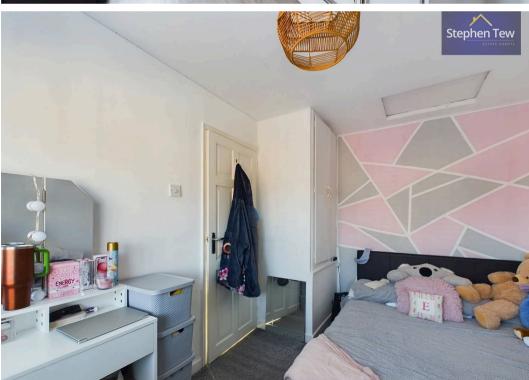

#### Bedroom 2

7' 11" x 10' 7" (2.42m x 3.23m)

#### Bedroom 3

5' 4" x 7' 4" (1.62m x 2.24m)