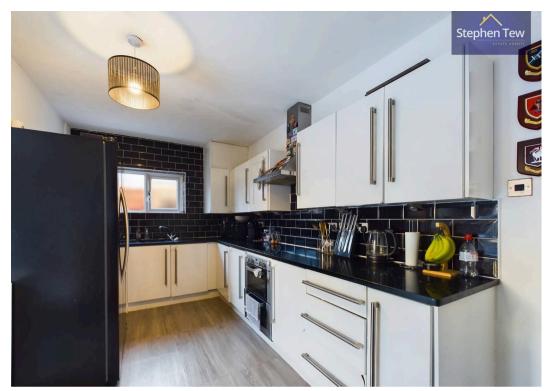

# **Kitchen/ Dining Room** 15' 11" x 10' 7" (4.84m x 3.23m)

## Kitchen/ Dining Room

15' 11" x 10' 7" (4.84m x 3.23m)