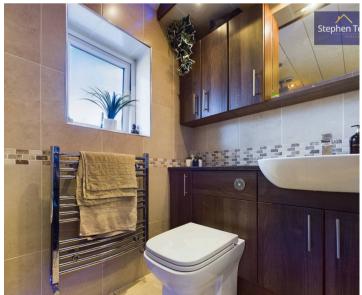

#### Bathroom

7' 6" x 5' 5" (2.29m x 1.66m)

#### Bathroom

7' 6" x 5' 5" (2.29m x 1.66m)

REAR GARDEN

DRIVEWAY

3 Parking Spaces

GARAGE

Single Garage