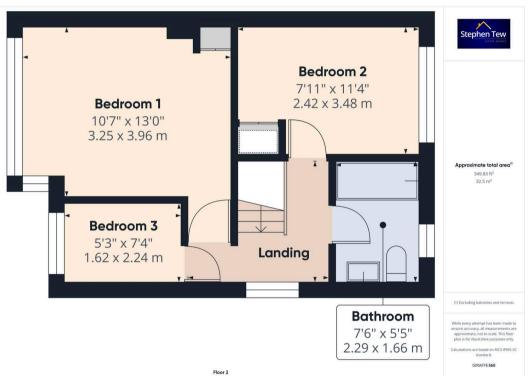

## Landing

#### Bedroom 1

10' 8" x 13' 0" (3.25m x 3.96m)

#### Bedroom 2

7' 11" x 10' 7" (2.42m x 3.23m)

#### Bedroom 3

5' 4" x 7' 4" (1.62m x 2.24m)

#### Bathroom

7' 6" x 5' 5" (2.29m x 1.66m)