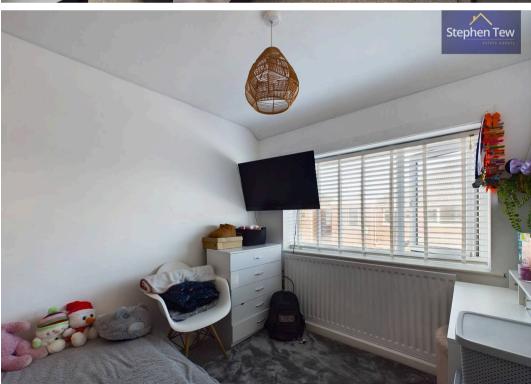

#### Bedroom 2

7' 11" x 10' 7" (2.42m x 3.23m)

#### Bedroom 3

5' 4" x 7' 4" (1.62m x 2.24m)