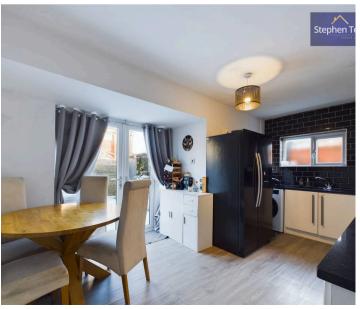

# **Kitchen/ Dining Room** 15' 11" x 10' 7" (4.84m x 3.23m)

## Kitchen/ Dining Room

15' 11" x 10' 7" (4.84m x 3.23m)