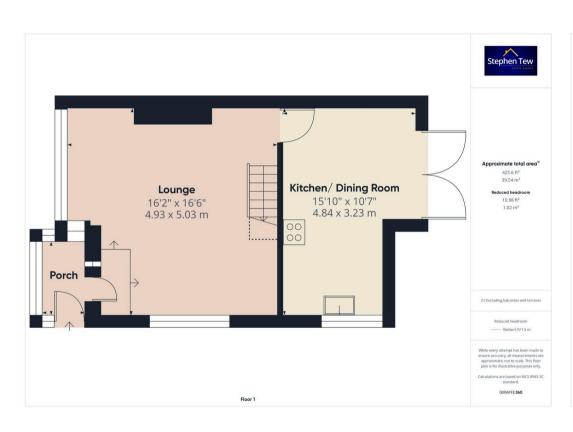

Step inside to discover a well-designed layout that maximises space and functionality. The property comprises a porch leading into a spacious lounge where natural light floods the room, creating a welcoming atmosphere. The modern kitchen/dining room is a standout feature, offering integrated appliances and ample storage, perfect for hosting gatherings or enjoying daily meals with loved ones. Upstairs comprises 3 bedrooms, and a family bathroom equipped with underfloor heating for added comfort.

#### Lounge

16' 2" x 16' 6" (4.93m x 5.03m)

# **Kitchen/ Dining Room** 15' 11" x 10' 7" (4.84m x 3.23m)

## Lounge

16' 2" x 16' 6" (4.93m x 5.03m)

## Kitchen/ Dining Room

15' 11" x 10' 7" (4.84m x 3.23m)