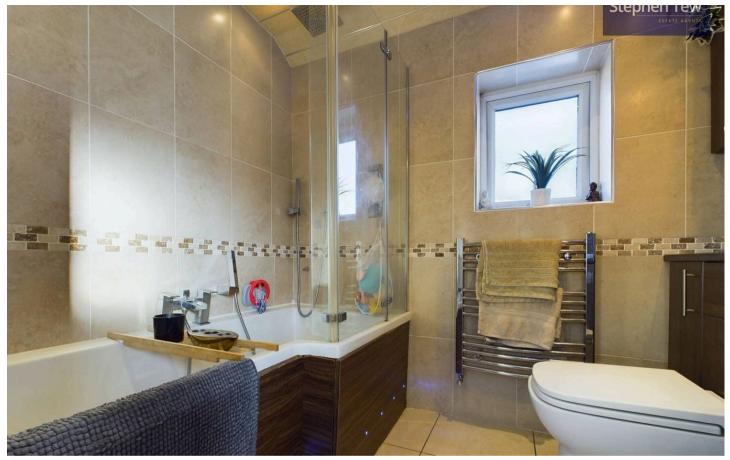

#### Bathroom

7' 6" x 5' 5" (2.29m x 1.66m)

#### Bathroom

7' 6" x 5' 5" (2.29m x 1.66m)

REAR GARDEN

DRIVEWAY

3 Parking Spaces

GARAGE

Single Garage