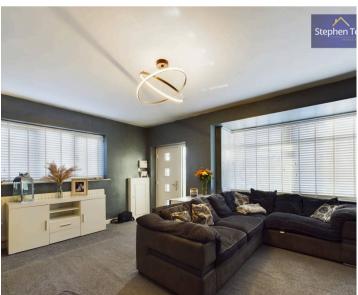

Step inside to discover a well-designed layout that maximises space and functionality. The property comprises a porch leading into a spacious lounge where natural light floods the room, creating a welcoming atmosphere. The modern kitchen/dining room is a standout feature, offering integrated appliances and ample storage, perfect for hosting gatherings or enjoying daily meals with loved ones. Upstairs comprises 3 bedrooms, and a family bathroom equipped with underfloor heating for added comfort.

#### Lounge

16' 2" x 16' 6" (4.93m x 5.03m)

## Lounge

16' 2" x 16' 6" (4.93m x 5.03m)