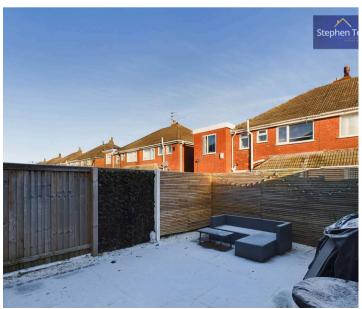

#### Bathroom

7' 6" x 5' 5" (2.29m x 1.66m)

REAR GARDEN

DRIVEWAY

3 Parking Spaces

GARAGE

Single Garage