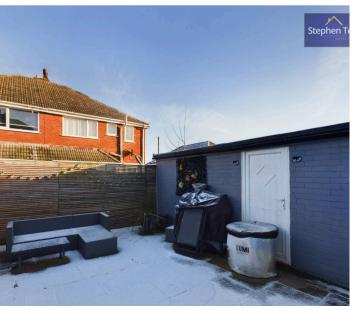

#### Bathroom

7' 6" x 5' 5" (2.29m x 1.66m)

REAR GARDEN

DRIVEWAY

3 Parking Spaces

GARAGE

Single Garage