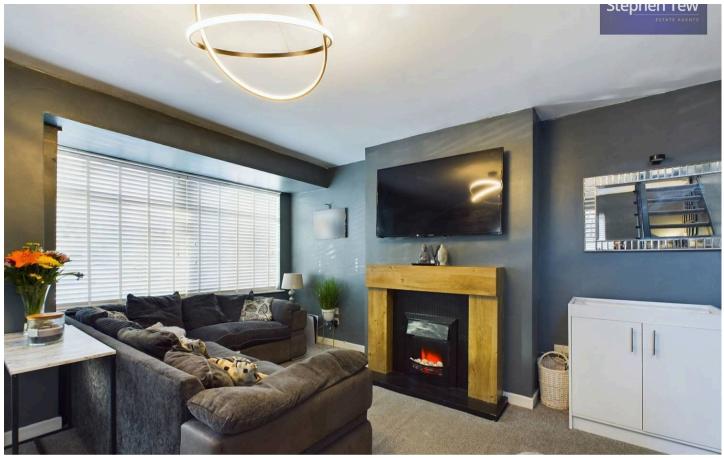

Step inside to discover a well-designed layout that maximises space and functionality. The property comprises a porch leading into a spacious lounge where natural light floods the room, creating a welcoming atmosphere. The modern kitchen/dining room is a standout feature, offering integrated appliances and ample storage, perfect for hosting gatherings or enjoying daily meals with loved ones. Upstairs comprises 3 bedrooms, and a family bathroom equipped with underfloor heating for added comfort.

#### Lounge

16' 2" x 16' 6" (4.93m x 5.03m)

## Lounge

16' 2" x 16' 6" (4.93m x 5.03m)