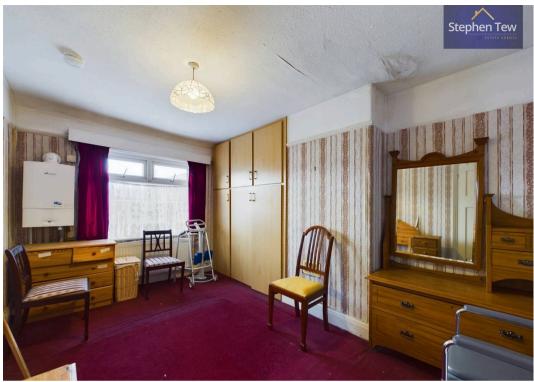

#### Bedroom 1

12' 8" x 8' 4" (3.85m x 2.54m)

#### Bedroom 2

13' 6" x 8' 2" (4.12m x 2.49m)

#### Bedroom 3

8' 5" x 5' 11" (2.57m x 1.81m)