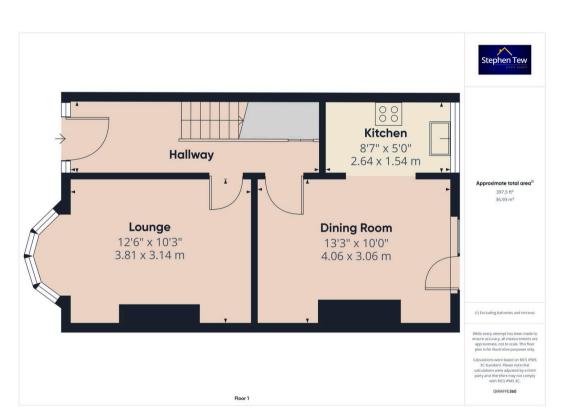

#### Hallway

17' 3" x 5' 1" (5.25m x 1.55m)

#### Lounge

12' 6" x 10' 4" (3.81m x 3.14m)

## Dining Room

13' 4" x 10' 0" (4.06m x 3.06m)

#### Kitchen

8' 8" x 5' 1" (2.64m x 1.54m)