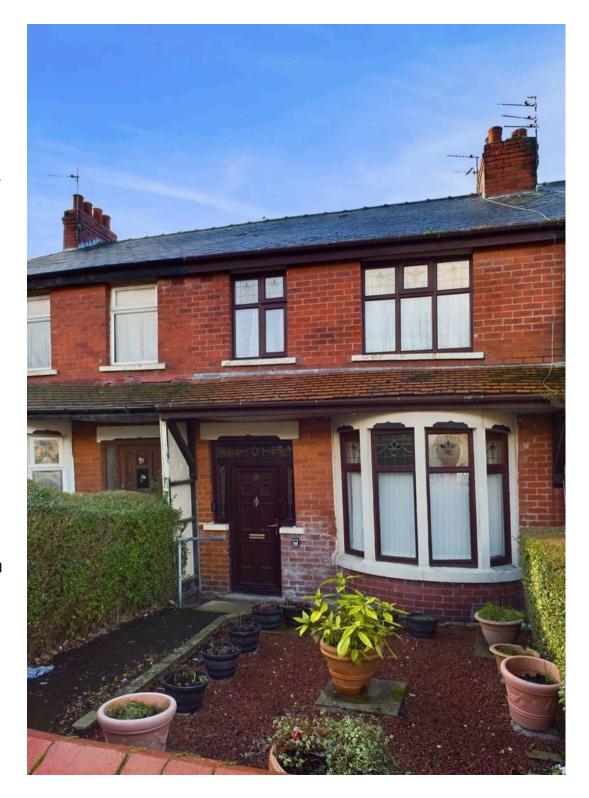

m. The property also boasts a west-facing garden, perfect for enjoying the afternoon sun, as well as a garage for convenient parking. Additional features include uPVC double glazing and gas central heating.

Please note, any viewings or offers that take place from this moment must be placed through the auction T&Cs as per the Sellers agreement.

Council Tax band: A

Tenure: Freehold

- No Onward Chain
- 3 Bedroom Mid-Terraced Property
- Fantastic Investment Opportunity Or First Time Buy
- Within Close Proximity To Blackpool Football Club, Local Shops, Amenities And Schools
- Hallway, Lounge, Dining Room With Patio Doors, Kitchen
- 3 Bedrooms, 2 Boasting Fitted Wardrobes, 3 Piece Suite Bathroom
- West Facing Garden, Garage
- uPVC Double Glazing, Gas Central Heating
- Boiler Installed 2016









#### Hallway

17' 3" x 5' 1" (5.25m x 1.55m)

#### Lounge

12' 6" x 10' 4" (3.81m x 3.14m)

## Dining Room

13' 4" x 10' 0" (4.06m x 3.06m)

#### Kitchen

8' 8" x 5' 1" (2.64m x 1.54m)

## Landing

10' 1" x 5' 11" (3.07m x 1.81m)

#### Bedroom 1

12' 8" x 8' 4" (3.85m x 2.54m)

#### Bedroom 2

13' 6" x 8' 2" (4.12m x 2.49m)

#### Bedroom 3

8' 5" x 5' 11" (2.57m x 1.81m)

#### Bathroom

5' 11" x 5' 7" (1.80m x 1.69m)















## FRONT GARDEN

## REAR GARDEN

Low maintenance garden to the rear with access to the garage

## GARAGE

Single Garage









# **Stephen Tew Estate Agents**

Stephen Tew Estate Agents, 132 Highfield Road - FY4 2HH

01253 401111

info@stephentew.co.uk

www.stephentew.co.uk