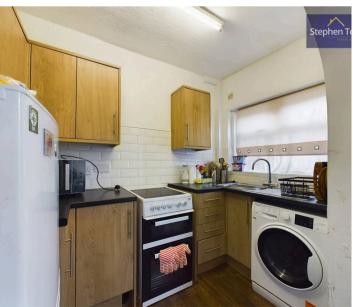

property also boasts a west-facing garden, perfect for enjoying the afternoon sun, as well as a garage for convenient parking. Additional features include uPVC double glazing and gas central heating.

Please note, any viewings or offers that take place from this moment must be placed through the auction T&Cs as per the Sellers agreement.

Council Tax band: A

Tenure: Freehold

- No Onward Chain
- 3 Bedroom Mid-Terraced Property
- Fantastic Investment Opportunity Or First Time Buy
- Within Close Proximity To Blackpool Football Club, Local Shops, Amenities And Schools
- Hallway, Lounge, Dining Room With Patio Doors, Kitchen
- 3 Bedrooms, 2 Boasting Fitted Wardrobes, 3 Piece Suite Bathroom
- West Facing Garden, Garage
- uPVC Double Glazing, Gas Central Heating
- Boiler Installed 2016









#### Hallway

17' 3" x 5' 1" (5.25m x 1.55m)

#### Lounge

12' 6" x 10' 4" (3.81m x 3.14m)

## Dining Room

13' 4" x 10' 0" (4.06m x 3.06m)

#### Kitchen

8' 8" x 5' 1" (2.64m x 1.54m)

## Landing

10' 1" x 5' 11" (3.07m x 1.81m)

#### Bedroom 1

12' 8" x 8' 4" (3.85m x 2.54m)

#### Bedroom 2

13' 6" x 8' 2" (4.12m x 2.49m)

#### Bedroom 3

8' 5" x 5' 11" (2.57m x 1.81m)

#### Bathroom

5' 11" x 5' 7" (1.80m x 1.69m)















## FRONT GARDEN

## REAR GARDEN

Low maintenance garden to the rear with access to the garage

## GARAGE

Single Garage









# **Stephen Tew Estate Agents**

Stephen Tew Estate Agents, 132 Highfield Road - FY4 2HH

01253 401111

info@stephentew.co.uk

www.stephentew.co.uk