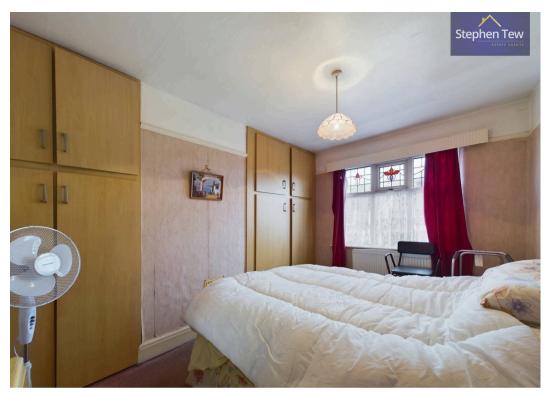

#### Bedroom 1

12' 8" x 8' 4" (3.85m x 2.54m)

#### Bedroom 2

13' 6" x 8' 2" (4.12m x 2.49m)

#### Bedroom 3

8' 5" x 5' 11" (2.57m x 1.81m)