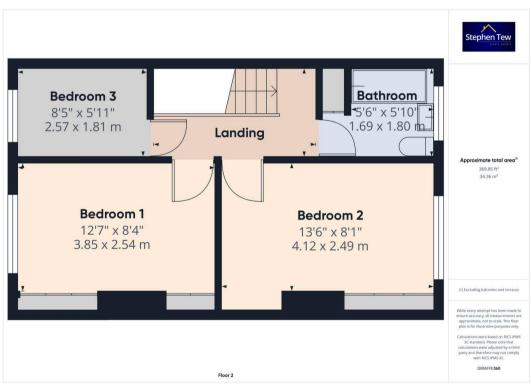

## Landing

10' 1" x 5' 11" (3.07m x 1.81m)

#### Bedroom 1

12' 8" x 8' 4" (3.85m x 2.54m)

#### Bedroom 2

13' 6" x 8' 2" (4.12m x 2.49m)

#### Bedroom 3

8' 5" x 5' 11" (2.57m x 1.81m)

#### Bathroom

5' 11" x 5' 7" (1.80m x 1.69m)