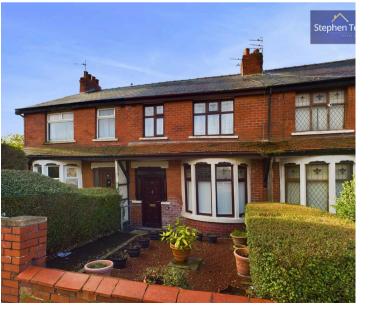

antastic Investment Opportunity Or First Time Buy
- Within Close Proximity To Blackpool Football Club, Local Shops, Amenities And Schools
- Hallway, Lounge, Dining Room With Patio Doors, Kitchen
- 3 Bedrooms, 2 Boasting Fitted Wardrobes, 3 Piece Suite Bathroom
- West Facing Garden, Garage
- uPVC Double Glazing, Gas Central Heating
- Boiler Installed 2016









#### Hallway

17' 3" x 5' 1" (5.25m x 1.55m)

#### Lounge

12' 6" x 10' 4" (3.81m x 3.14m)

## Dining Room

13' 4" x 10' 0" (4.06m x 3.06m)

#### Kitchen

8' 8" x 5' 1" (2.64m x 1.54m)

## Landing

10' 1" x 5' 11" (3.07m x 1.81m)

#### Bedroom 1

12' 8" x 8' 4" (3.85m x 2.54m)

#### Bedroom 2

13' 6" x 8' 2" (4.12m x 2.49m)

#### Bedroom 3

8' 5" x 5' 11" (2.57m x 1.81m)

#### Bathroom

5' 11" x 5' 7" (1.80m x 1.69m)















## FRONT GARDEN

## REAR GARDEN

Low maintenance garden to the rear with access to the garage

## GARAGE

Single Garage









# **Stephen Tew Estate Agents**

Stephen Tew Estate Agents, 132 Highfield Road - FY4 2HH

01253 401111

info@stephentew.co.uk

www.stephentew.co.uk