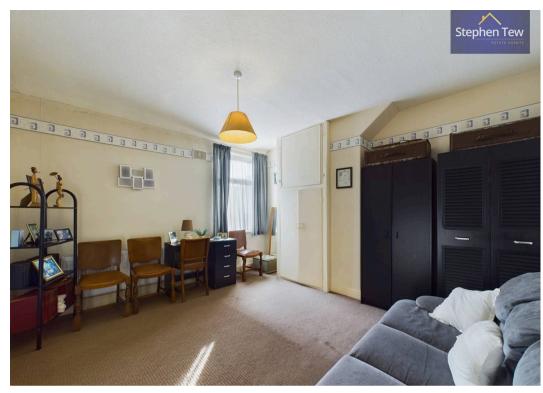

# Lounge

10' 8" x 11' 11" (3.25m x 3.63m)

# **Dining Room**

13' 0" x 11' 11" (3.97m x 3.63m)