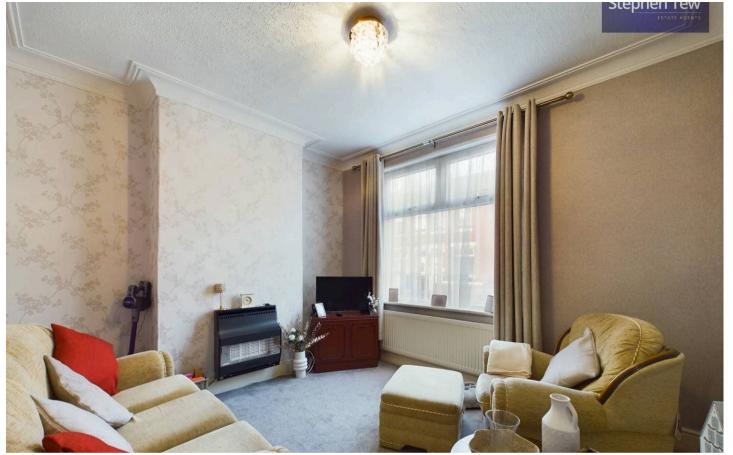

a spacious lounge, dining room and kitchen with integrated oven and hob. Upstairs, three well-proportioned bedrooms await, one complete with built-in cupboards and serviced by a three-piece suite bathroom. Further enhancing the comfort of this residence, uPVC double glazing and gas central heating contribute to a cosy ambience year-round. To the rear, a south-east facing garden provides a serene outdoor retreat complemented by a practical brick outhouse offering additional storage space.

Council Tax band: A

Tenure: Freehold

- No Onward Chain
- Hallway, Lounge, Dining Room, Kitchen With Integrated Oven And Hob
- 3 Bedrooms, One With Built In Cupboards, 3 Piece Suite Bathroom
- uPVC Double Glazing, Gas Central Heating
- South-East Garden With Brick Outhouse
- Probate Has Been Granted









# Hallway

13' 2" x 5' 5" (4.01m x 1.65m)

# Lounge

10' 8" x 11' 11" (3.25m x 3.63m)

# **Dining Room**

13' 0" x 11' 11" (3.97m x 3.63m)

# Kitchen

8' 10" x 5' 6" (2.68m x 1.67m)

# Landing

9' 5" x 5' 4" (2.88m x 1.63m)

#### Bedroom 1

13' 0" x 12' 0" (3.95m x 3.65m)

#### Bedroom 2

10' 8" x 10' 6" (3.25m x 3.21m)

# Bedroom 3

7' 5" x 6' 11" (2.27m x 2.11m)

# Bathroom

6' 6" x 5' 5" (1.97m x 1.64m)















# FRONT GARDEN

# REAR GARDEN

Low maintenance garden to the rear with brick outhouse for storage

# ON STREET

1 Parking Space









# **Stephen Tew Estate Agents**

Stephen Tew Estate Agents, 132 Highfield Road - FY4 2HH 01253 401111

info@stephentew.co.uk

www.stephentew.co.uk