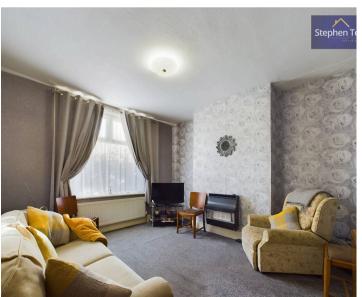

spacious lounge, dining room and kitchen with integrated oven and hob. Upstairs, three well-proportioned bedrooms await, one complete with built-in cupboards and serviced by a three-piece suite bathroom. Further enhancing the comfort of this residence, uPVC double glazing and gas central heating contribute to a cosy ambience year-round. To the rear, a south-east facing garden provides a serene outdoor retreat complemented by a practical brick outhouse offering additional storage space.

Council Tax band: A

Tenure: Freehold

- No Onward Chain
- Hallway, Lounge, Dining Room, Kitchen With Integrated Oven And Hob
- 3 Bedrooms, One With Built In Cupboards, 3 Piece Suite Bathroom
- uPVC Double Glazing, Gas Central Heating
- South-East Garden With Brick Outhouse
- Probate Has Been Granted









# Hallway

13' 2" x 5' 5" (4.01m x 1.65m)

# Lounge

10' 8" x 11' 11" (3.25m x 3.63m)

# **Dining Room**

13' 0" x 11' 11" (3.97m x 3.63m)

# Kitchen

8' 10" x 5' 6" (2.68m x 1.67m)

# Landing

9' 5" x 5' 4" (2.88m x 1.63m)

#### Bedroom 1

13' 0" x 12' 0" (3.95m x 3.65m)

#### Bedroom 2

10' 8" x 10' 6" (3.25m x 3.21m)

# Bedroom 3

7' 5" x 6' 11" (2.27m x 2.11m)

# Bathroom

6' 6" x 5' 5" (1.97m x 1.64m)















# FRONT GARDEN

# REAR GARDEN

Low maintenance garden to the rear with brick outhouse for storage

# ON STREET

1 Parking Space









# **Stephen Tew Estate Agents**

Stephen Tew Estate Agents, 132 Highfield Road - FY4 2HH 01253 401111

info@stephentew.co.uk

www.stephentew.co.uk