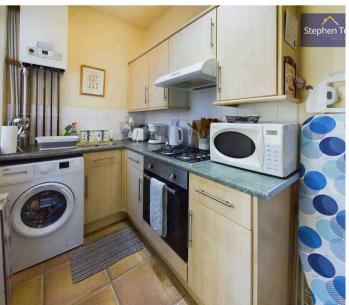

pacious lounge, dining room and kitchen with integrated oven and hob. Upstairs, three well-proportioned bedrooms await, one complete with built-in cupboards and serviced by a three-piece suite bathroom. Further enhancing the comfort of this residence, uPVC double glazing and gas central heating contribute to a cosy ambience year-round. To the rear, a south-east facing garden provides a serene outdoor retreat complemented by a practical brick outhouse offering additional storage space.

Council Tax band: A

Tenure: Freehold

- No Onward Chain
- Hallway, Lounge, Dining Room, Kitchen With Integrated Oven And Hob
- 3 Bedrooms, One With Built In Cupboards, 3 Piece Suite Bathroom
- uPVC Double Glazing, Gas Central Heating
- South-East Garden With Brick Outhouse
- Probate Has Been Granted









# Hallway

13' 2" x 5' 5" (4.01m x 1.65m)

# Lounge

10' 8" x 11' 11" (3.25m x 3.63m)

# **Dining Room**

13' 0" x 11' 11" (3.97m x 3.63m)

# Kitchen

8' 10" x 5' 6" (2.68m x 1.67m)

# Landing

9' 5" x 5' 4" (2.88m x 1.63m)

#### Bedroom 1

13' 0" x 12' 0" (3.95m x 3.65m)

#### Bedroom 2

10' 8" x 10' 6" (3.25m x 3.21m)

# Bedroom 3

7' 5" x 6' 11" (2.27m x 2.11m)

# Bathroom

6' 6" x 5' 5" (1.97m x 1.64m)















# FRONT GARDEN

# REAR GARDEN

Low maintenance garden to the rear with brick outhouse for storage

# ON STREET

1 Parking Space









# **Stephen Tew Estate Agents**

Stephen Tew Estate Agents, 132 Highfield Road - FY4 2HH 01253 401111

info@stephentew.co.uk

www.stephentew.co.uk