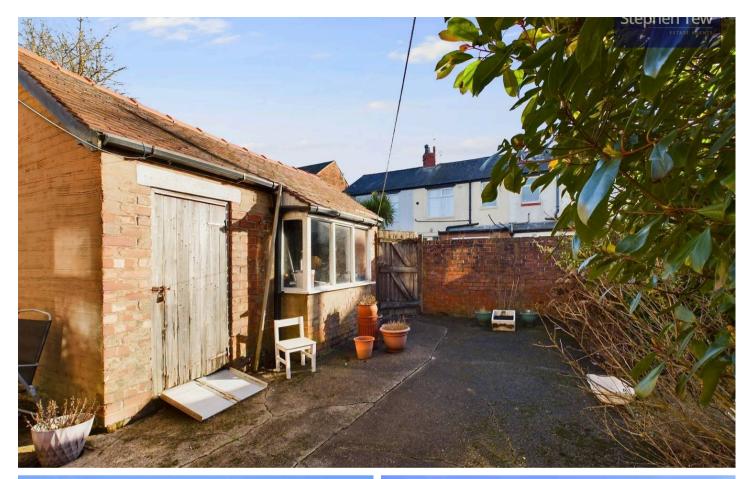

# REAR GARDEN

Low maintenance garden to the rear with brick outhouse for storage