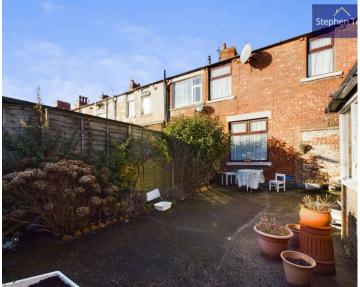

# REAR GARDEN

Low maintenance garden to the rear with brick outhouse for storage