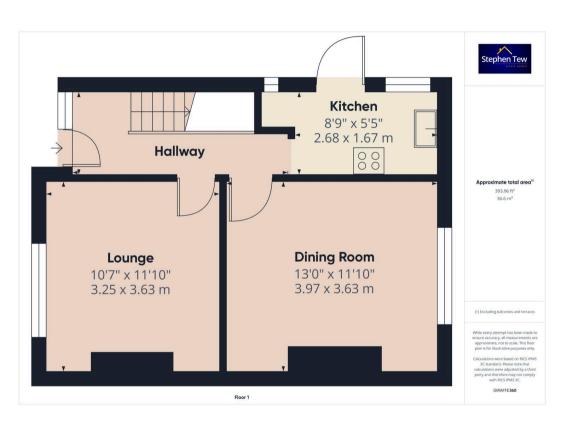

# Hallway

13' 2" x 5' 5" (4.01m x 1.65m)

# Lounge

10' 8" x 11' 11" (3.25m x 3.63m)

# **Dining Room**

13' 0" x 11' 11" (3.97m x 3.63m)

# Kitchen

8' 10" x 5' 6" (2.68m x 1.67m)