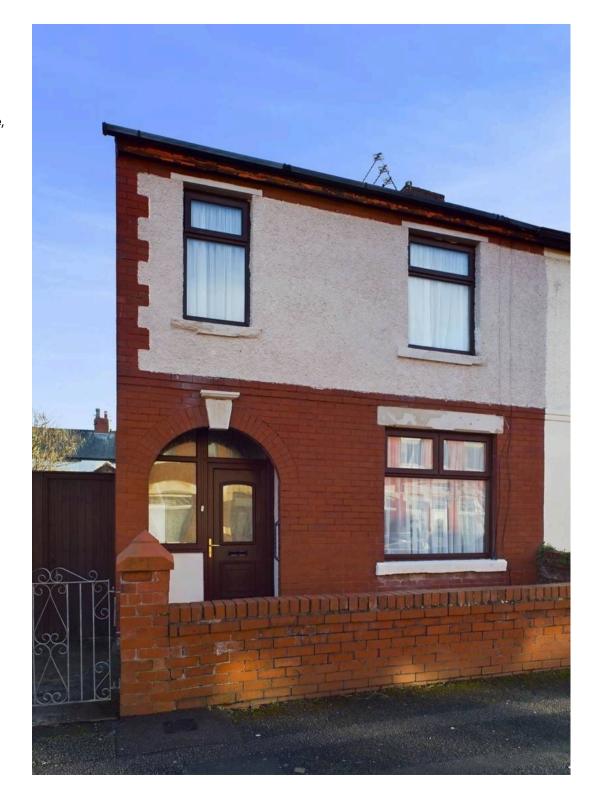

to a spacious lounge, dining room and kitchen with integrated oven and hob. Upstairs, three well-proportioned bedrooms await, one complete with built-in cupboards and serviced by a three-piece suite bathroom. Further enhancing the comfort of this residence, uPVC double glazing and gas central heating contribute to a cosy ambience year-round. To the rear, a south-east facing garden provides a serene outdoor retreat complemented by a practical brick outhouse offering additional storage space.

Council Tax band: A

Tenure: Freehold

- No Onward Chain
- Hallway, Lounge, Dining Room, Kitchen With Integrated Oven And Hob
- 3 Bedrooms, One With Built In Cupboards, 3 Piece Suite Bathroom
- uPVC Double Glazing, Gas Central Heating
- South-East Garden With Brick Outhouse
- Probate Has Been Granted









# Hallway

13' 2" x 5' 5" (4.01m x 1.65m)

# Lounge

10' 8" x 11' 11" (3.25m x 3.63m)

# **Dining Room**

13' 0" x 11' 11" (3.97m x 3.63m)

# Kitchen

8' 10" x 5' 6" (2.68m x 1.67m)

# Landing

9' 5" x 5' 4" (2.88m x 1.63m)

#### Bedroom 1

13' 0" x 12' 0" (3.95m x 3.65m)

#### Bedroom 2

10' 8" x 10' 6" (3.25m x 3.21m)

# Bedroom 3

7' 5" x 6' 11" (2.27m x 2.11m)

# Bathroom

6' 6" x 5' 5" (1.97m x 1.64m)















# FRONT GARDEN

# REAR GARDEN

Low maintenance garden to the rear with brick outhouse for storage

# ON STREET

1 Parking Space









# **Stephen Tew Estate Agents**

Stephen Tew Estate Agents, 132 Highfield Road - FY4 2HH 01253 401111

info@stephentew.co.uk

www.stephentew.co.uk