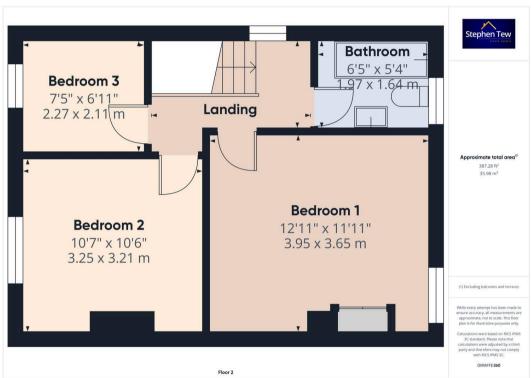

# Landing

9' 5" x 5' 4" (2.88m x 1.63m)

#### Bedroom 1

13' 0" x 12' 0" (3.95m x 3.65m)

#### Bedroom 2

10' 8" x 10' 6" (3.25m x 3.21m)

# Bedroom 3

7' 5" x 6' 11" (2.27m x 2.11m)

# Bathroom

6' 6" x 5' 5" (1.97m x 1.64m)