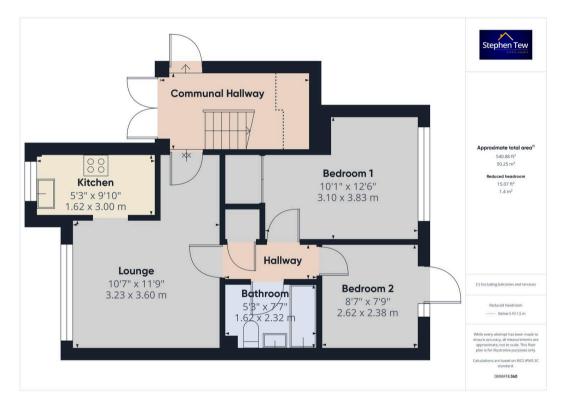

**Lounge** 10' 7" x 11' 10" (3.23m x 3.60m)

**Kitchen** 9' 10" x 5' 4" (3.00m x 1.62m)

Inner Hallway 7' 6" x 2' 10" (2.29m x 0.86m)

**Bedroom 1** 12' 7" x 10' 2" (3.83m x 3.10m)

**Bedroom 2** 7' 10" x 8' 7" (2.38m x 2.62m)

Bathroom 7' 7" x 5' 4" (2.32m x 1.62m)

Stephen T

**Lounge** 10' 7" x 11' 10" (3.23m x 3.60m)

**Kitchen** 9' 10" x 5' 4" (3.00m x 1.62m)

Inner Hallway 7' 6" x 2' 10" (2.29m x 0.86m)

**Bedroom 1** 12' 7" x 10' 2" (3.83m x 3.10m)

**Bedroom 2** 7' 10" x 8' 7" (2.38m x 2.62m)

Bathroom 7' 7" x 5' 4" (2.32m x 1.62m)