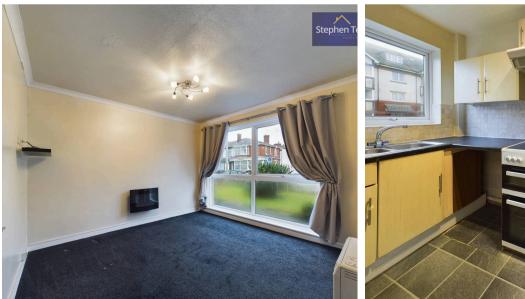

**Lounge** 10' 7" x 11' 10" (3.23m x 3.60m)

**Kitchen** 9' 10" x 5' 4" (3.00m x 1.62m)

Inner Hallway 7' 6" x 2' 10" (2.29m x 0.86m)

**Bedroom 1** 12' 7" x 10' 2" (3.83m x 3.10m)

**Bedroom 2** 7' 10" x 8' 7" (2.38m x 2.62m)

Bathroom 7' 7" x 5' 4" (2.32m x 1.62m)

Stephen T

**Lounge** 10' 7" x 11' 10" (3.23m x 3.60m)

**Kitchen** 9' 10" x 5' 4" (3.00m x 1.62m)

Inner Hallway 7' 6" x 2' 10" (2.29m x 0.86m)

**Bedroom 1** 12' 7" x 10' 2" (3.83m x 3.10m)