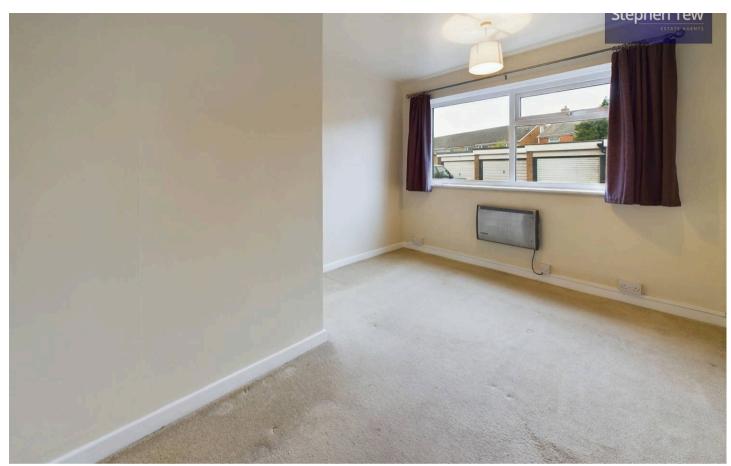

**Lounge** 10' 7" x 11' 10" (3.23m x 3.60m)

**Kitchen** 9' 10" x 5' 4" (3.00m x 1.62m)

Inner Hallway 7' 6" x 2' 10" (2.29m x 0.86m)

**Bedroom 1** 12' 7" x 10' 2" (3.83m x 3.10m)

**Bedroom 2** 7' 10" x 8' 7" (2.38m x 2.62m)

Bathroom 7' 7" x 5' 4" (2.32m x 1.62m)

Stephen T

**Lounge** 10' 7" x 11' 10" (3.23m x 3.60m)

**Kitchen** 9' 10" x 5' 4" (3.00m x 1.62m)

Inner Hallway 7' 6" x 2' 10" (2.29m x 0.86m)

**Bedroom 1** 12' 7" x 10' 2" (3.83m x 3.10m)

**Bedroom 2** 7' 10" x 8' 7" (2.38m x 2.62m)

Bathroom 7' 7" x 5' 4" (2.32m x 1.62m)