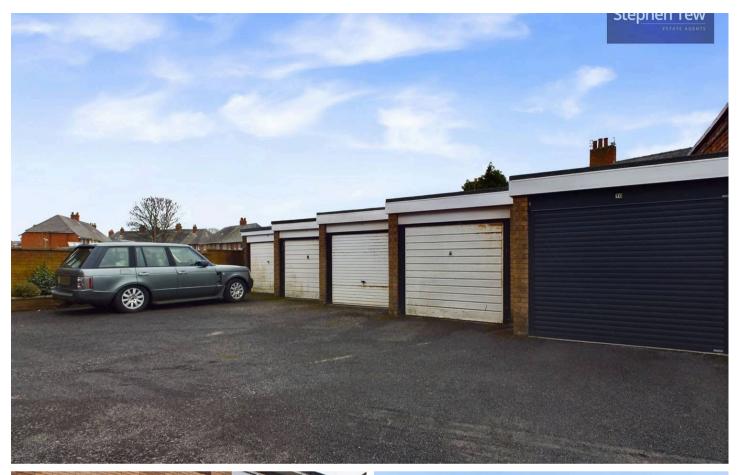

Noteworthy amenities include a garage to the rear of the property, offering secure parking and storage options, as well as a communal garden providing a tranquil outdoor space to relax and enjoy the surroundings.

## COMMUNAL GARDEN

GARAGE

Single Garage