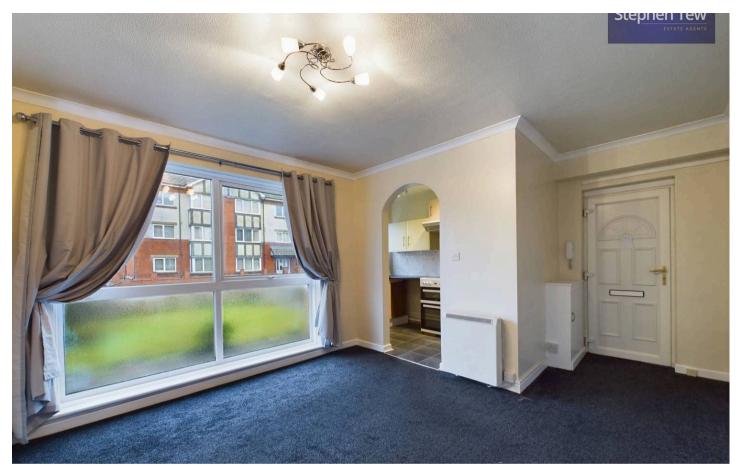

**Lounge** 10' 7" x 11' 10" (3.23m x 3.60m)

**Kitchen** 9' 10" x 5' 4" (3.00m x 1.62m)

Inner Hallway 7' 6" x 2' 10" (2.29m x 0.86m)

**Bedroom 1** 12' 7" x 10' 2" (3.83m x 3.10m)

**Bedroom 2** 7' 10" x 8' 7" (2.38m x 2.62m)

Bathroom 7' 7" x 5' 4" (2.32m x 1.62m)

Stephen T

**Lounge** 10' 7" x 11' 10" (3.23m x 3.60m)

**Kitchen** 9' 10" x 5' 4" (3.00m x 1.62m)

Inner Hallway 7' 6" x 2' 10" (2.29m x 0.86m)

**Bedroom 1** 12' 7" x 10' 2" (3.83m x 3.10m)