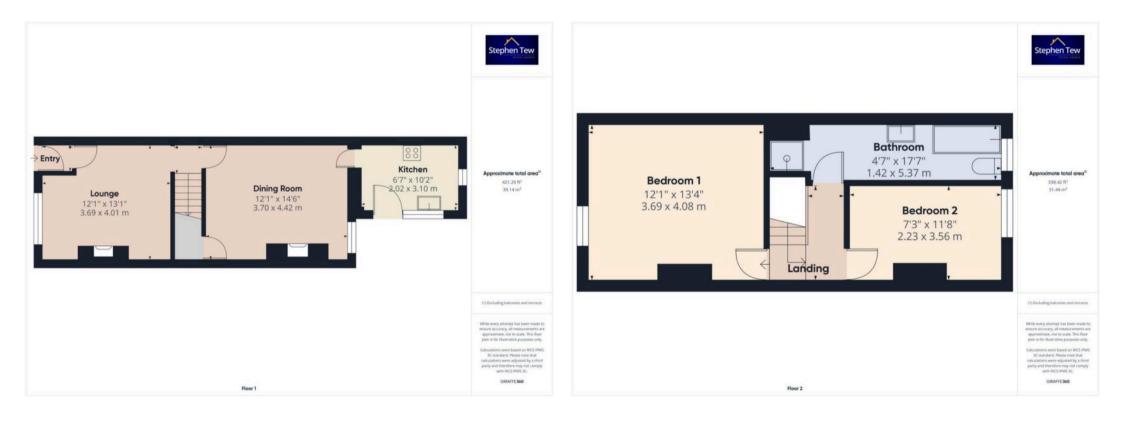

Entrance Vestibule 3' 2" x 3' 2" (0.96m x 0.96m)

Lounge 13' 2" x 12' 1" (4.01m x 3.69m)

**Dining Room** 14' 6" x 12' 2" (4.42m x 3.70m)

**Kitchen** 10' 2" x 6' 8" (3.10m x 2.02m)

Landing 2' 10" x 7' 4" (0.87m x 2.23m)

**Bedroom 1** 13' 5" x 12' 1" (4.08m x 3.69m)

**Bedroom 2** 11' 8" x 7' 4" (3.56m x 2.23m)

**Bathroom** 17' 7" x 4' 8" (5.37m x 1.42m)