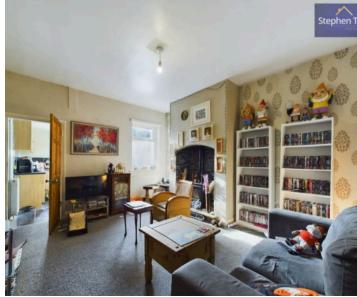

## Blackpool

This 2 bedroom mid-terraced house presents itself as an enticing opportunity, catering to investors and those embarking on their first home purchase. The property welcomes you through an entrance vestibule leading into a spacious lounge. For those in need of extra space, a separate dining room, which could easily double up as a second reception room, provides flexibility to suit individual preferences. The kitchen offers a functional layout, ensuring efficiency and convenience in every-day living. Upstairs, two generously sized double bedrooms await, and completing the upper level is a 4-piece suite bathroom. To the rear, there is a south-facing yard.

Entrance Vestibule 3' 2" x 3' 2" (0.96m x 0.96m)

Lounge 13' 2" x 12' 1" (4.01m x 3.69m)

**Dining Room** 14' 6" x 12' 2" (4.42m x 3.70m)

**Kitchen** 10' 2" x 6' 8" (3.10m x 2.02m)

Landing 2' 10" x 7' 4" (0.87m x 2.23m)