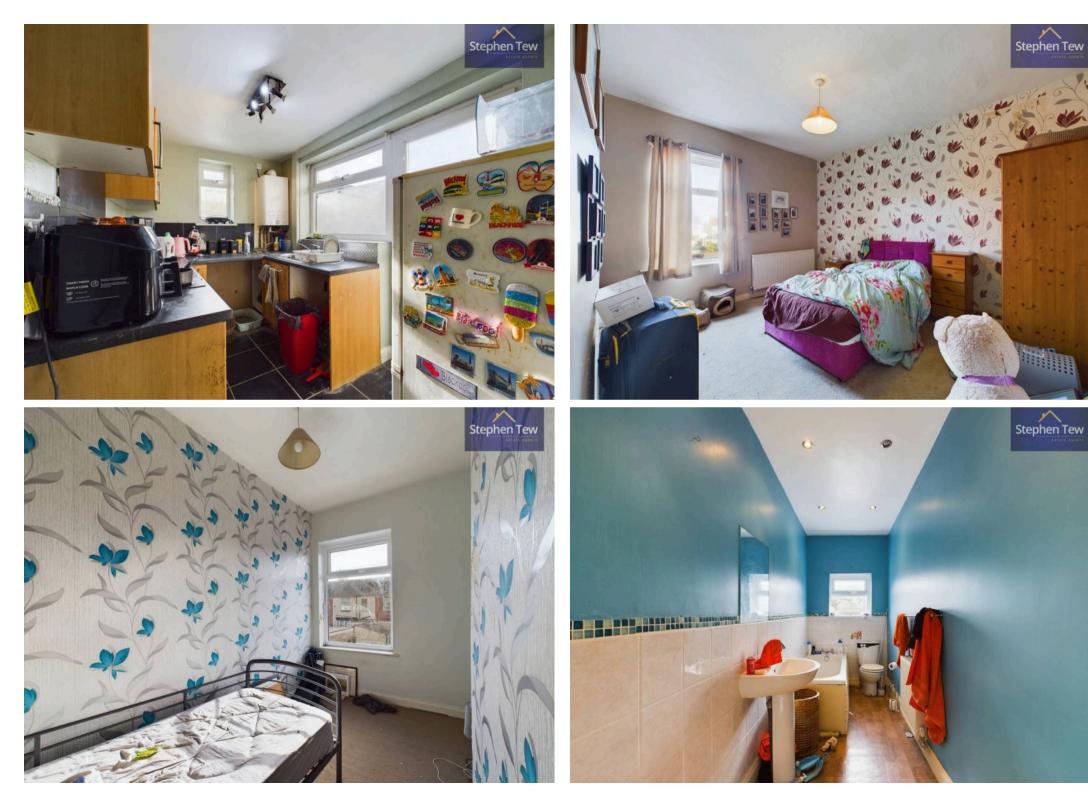

## Blackpool

This 2 bedroom mid-terraced house presents itself as an enticing opportunity, catering to investors and those embarking on their first home purchase. The property welcomes you through an entrance vestibule leading into a spacious lounge. For those in need of extra space, a separate dining room, which could easily double up as a second reception room, provides flexibility to suit individual preferences. The kitchen offers a functional layout, ensuring efficiency and convenience in every-day living. Upstairs, two generously sized double bedrooms await, and completing the upper level is a 4-piece suite bathroom. To the rear, there is a south-facing yard.

**Bedroom 1** 13' 5" x 12' 1" (4.08m x 3.69m)

**Bedroom 2** 11' 8" x 7' 4" (3.56m x 2.23m)

**Bathroom** 17' 7" x 4' 8" (5.37m x 1.42m)