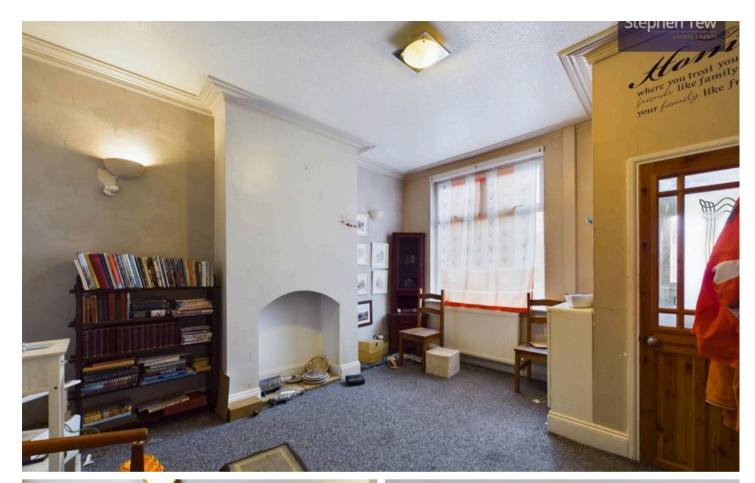

## Blackpool

This 2 bedroom mid-terraced house presents itself as an enticing opportunity, catering to investors and those embarking on their first home purchase. The property welcomes you through an entrance vestibule leading into a spacious lounge. For those in need of extra space, a separate dining room, which could easily double up as a second reception room, provides flexibility to suit individual preferences. The kitchen offers a functional layout, ensuring efficiency and convenience in every-day living. Upstairs, two generously sized double bedrooms await, and completing the upper level is a 4-piece suite bathroom. To the rear, there is a south-facing yard.

Entrance Vestibule 3' 2" x 3' 2" (0.96m x 0.96m)

Lounge 13' 2" x 12' 1" (4.01m x 3.69m)

**Dining Room** 14' 6" x 12' 2" (4.42m x 3.70m)

**Kitchen** 10' 2" x 6' 8" (3.10m x 2.02m)

Landing 2' 10" x 7' 4" (0.87m x 2.23m)