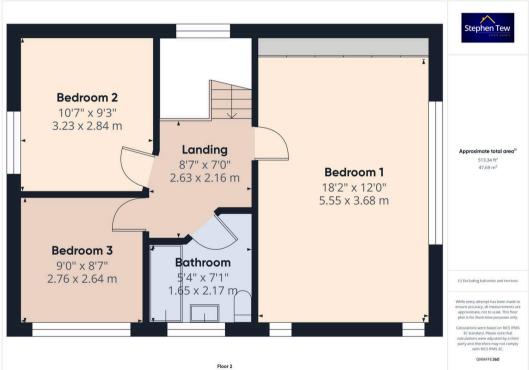

**Bedroom 2** 10' 7" x 9' 4" (3.23m x 2.84m)

**Bedroom 3** 9' 1" x 8' 8" (2.76m x 2.64m)

**Bathroom** 5' 5" x 7' 1" (1.65m x 2.17m)