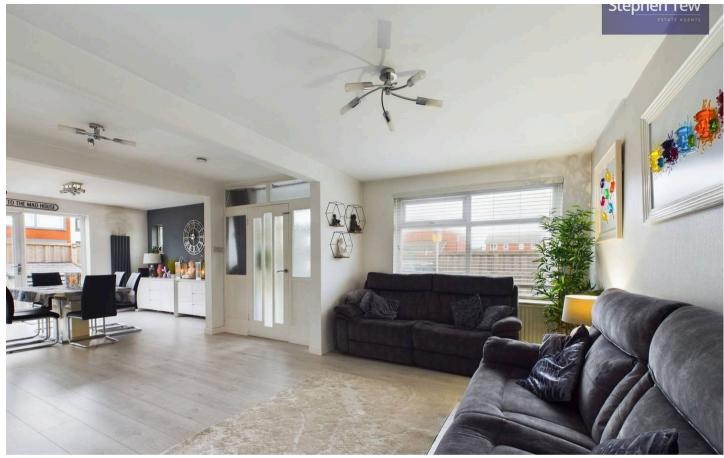

# **Blackpool**

Nestled within an attractive residential area just off Highfield Road, this stunning 3-bedroom detached house offers a modern interior and an abundance of living space, making it an ideal family home. The property boasts a convenient layout with a light and airy open plan living/dining area and kitchen, complete with modern units and integrated appliances – perfect for both relaxing and entertaining. On the ground floor, you'll also find a utility room and WC for added convenience. Upstairs, the property features three generously proportioned bedrooms, with the master bedroom boasting fitted wardrobes with sliding doors, and a stylish 3-piece bathroom, providing ample space for the whole family. With no onward chain, this property is ready and waiting for its new owners to make it their own.

### **Entrance Vestibule**

Lounge/Diner/Kitchen 19' 11" x 28' 7" (6.07m x 8.71m)

**Utility Room/WC** 4' 6" x 9' 3" (1.37m x 2.82m)

**Landing** 8' 8" x 7' 1" (2.63m x 2.16m)

Bedroom 1 18' 3" x 12' 1" (5.55m x 3.68m)

### **Entrance Vestibule**

Lounge/Diner/Kitchen 19' 11" x 28' 7" (6.07m x 8.71m)

**Utility Room/WC** 4' 6" x 9' 3" (1.37m x 2.82m)

**Landing** 8' 8" x 7' 1" (2.63m x 2.16m)

**Bedroom 1** 18' 3" x 12' 1" (5.55m x 3.68m)