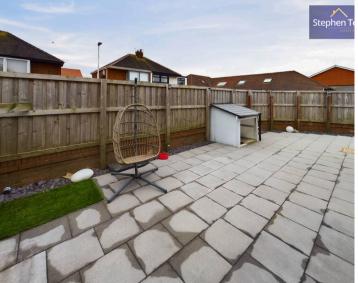

Outside, the property benefits from an enclosed wrap-around garden, offering plenty of outdoor space for relaxation and recreation. The garden features 8' fences, ensuring privacy and security for all occupants. Additionally, a garage and driveway provide off-road parking and storage solutions, while the loft, partially boarded with a pull-down ladder, offers potential for further expansion or storage space.

## GARDEN

Enclosed Wrap-around Garden