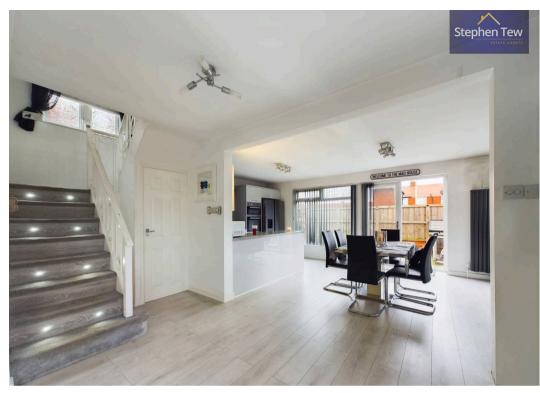

# **Blackpool**

Nestled within an attractive residential area just off Highfield Road, this stunning 3-bedroom detached house offers a modern interior and an abundance of living space, making it an ideal family home. The property boasts a convenient layout with a light and airy open plan living/dining area and kitchen, complete with modern units and integrated appliances – perfect for both relaxing and entertaining. On the ground floor, you'll also find a utility room and WC for added convenience. Upstairs, the property features three generously proportioned bedrooms, with the master bedroom boasting fitted wardrobes with sliding doors, and a stylish 3-piece bathroom, providing ample space for the whole family. With no onward chain, this property is ready and waiting for its new owners to make it their own.

### **Entrance Vestibule**

Lounge/Diner/Kitchen 19' 11" x 28' 7" (6.07m x 8.71m)

**Utility Room/WC** 4' 6" x 9' 3" (1.37m x 2.82m)

**Landing** 8' 8" x 7' 1" (2.63m x 2.16m)

Bedroom 1 18' 3" x 12' 1" (5.55m x 3.68m)