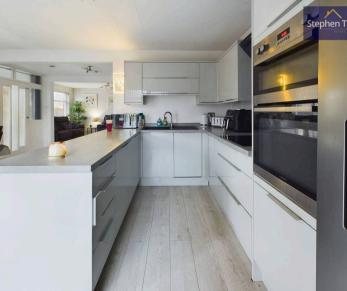

# **Blackpool**

Nestled within an attractive residential area just off Highfield Road, this stunning 3-bedroom detached house offers a modern interior and an abundance of living space, making it an ideal family home. The property boasts a convenient layout with a light and airy open plan living/dining area and kitchen, complete with modern units and integrated appliances – perfect for both relaxing and entertaining. On the ground floor, you'll also find a utility room and WC for added convenience. Upstairs, the property features three generously proportioned bedrooms, with the master bedroom boasting fitted wardrobes with sliding doors, and a stylish 3-piece bathroom, providing ample space for the whole family. With no onward chain, this property is ready and waiting for its new owners to make it their own.

### **Entrance Vestibule**

Lounge/Diner/Kitchen 19' 11" x 28' 7" (6.07m x 8.71m)

**Utility Room/WC** 4' 6" x 9' 3" (1.37m x 2.82m)

**Landing** 8' 8" x 7' 1" (2.63m x 2.16m)

Bedroom 1 18' 3" x 12' 1" (5.55m x 3.68m)

### **Entrance Vestibule**

Lounge/Diner/Kitchen 19' 11" x 28' 7" (6.07m x 8.71m)

**Utility Room/WC** 4' 6" x 9' 3" (1.37m x 2.82m)

**Landing** 8' 8" x 7' 1" (2.63m x 2.16m)

**Bedroom 1** 18' 3" x 12' 1" (5.55m x 3.68m)