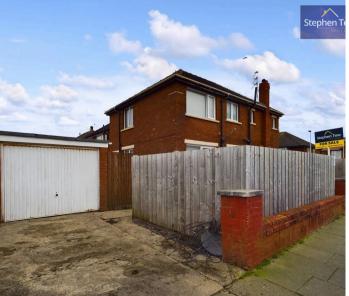

Outside, the property benefits from an enclosed wrap-around garden, offering plenty of outdoor space for relaxation and recreation. The garden features 8' fences, ensuring privacy and security for all occupants. Additionally, a garage and driveway provide off-road parking and storage solutions, while the loft, partially boarded with a pull-down ladder, offers potential for further expansion or storage space.

## GARAGE

Single Garage

## DRIVEWAY

1 Parking Space