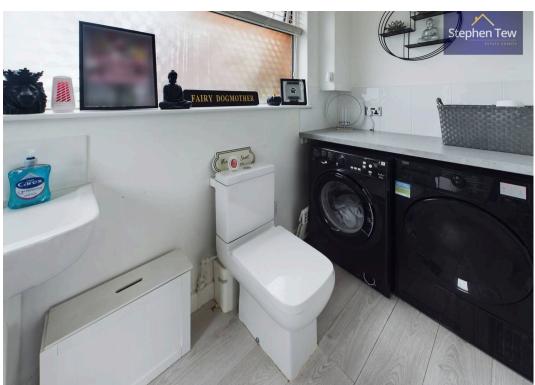

### **Entrance Vestibule**

Lounge/Diner/Kitchen 19' 11" x 28' 7" (6.07m x 8.71m)

**Utility Room/WC** 4' 6" x 9' 3" (1.37m x 2.82m)

**Landing** 8' 8" x 7' 1" (2.63m x 2.16m)

Bedroom 1 18' 3" x 12' 1" (5.55m x 3.68m)

**Bedroom 2** 10' 7" x 9' 4" (3.23m x 2.84m)

**Bedroom 3** 9' 1" x 8' 8" (2.76m x 2.64m)

**Bathroom** 5' 5" x 7' 1" (1.65m x 2.17m)