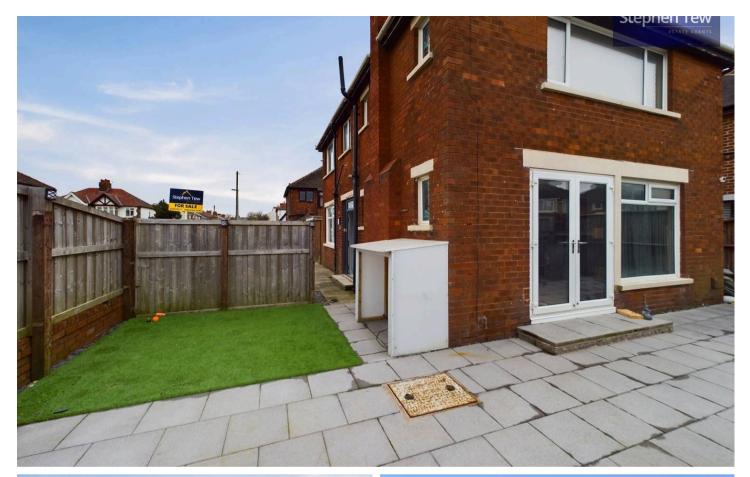

Outside, the property benefits from an enclosed wrap-around garden, offering plenty of outdoor space for relaxation and recreation. The garden features 8' fences, ensuring privacy and security for all occupants. Additionally, a garage and driveway provide off-road parking and storage solutions, while the loft, partially boarded with a pull-down ladder, offers potential for further expansion or storage space.

## GARDEN

Enclosed Wrap-around Garden

## GARAGE

Single Garage

## DRIVEWAY

1 Parking Space