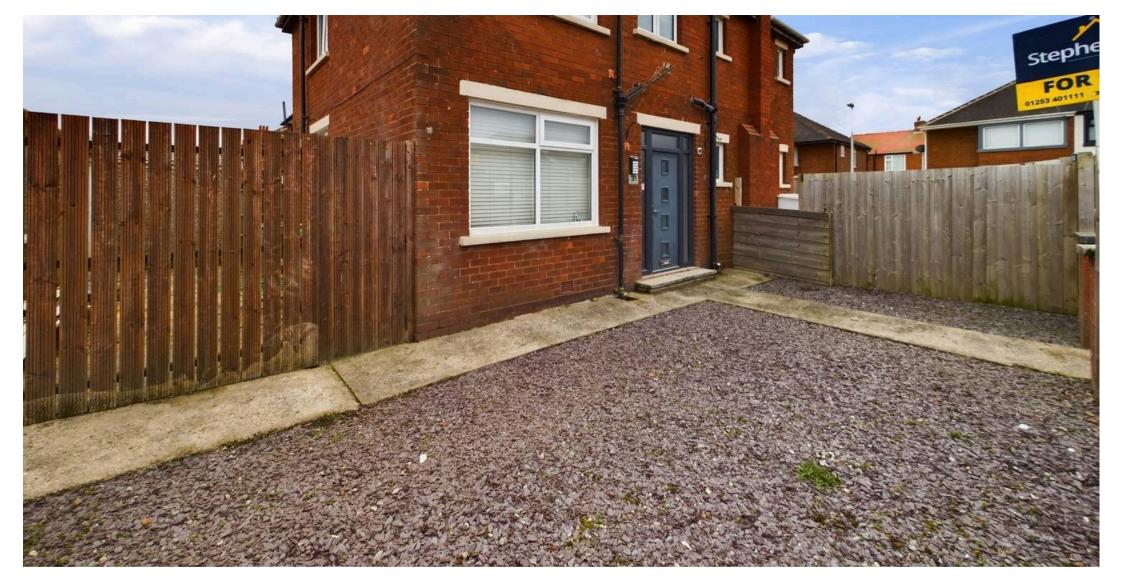

Outside, the property benefits from an enclosed wrap-around garden, offering plenty of outdoor space for relaxation and recreation. The garden features 8' fences, ensuring privacy and security for all occupants. Additionally, a garage and driveway provide off-road parking and storage solutions, while the loft, partially boarded with a pull-down ladder, offers potential for further expansion or storage space.

## GARDEN

Enclosed Wrap-around Garden

## DRIVEWAY

1 Parking Space