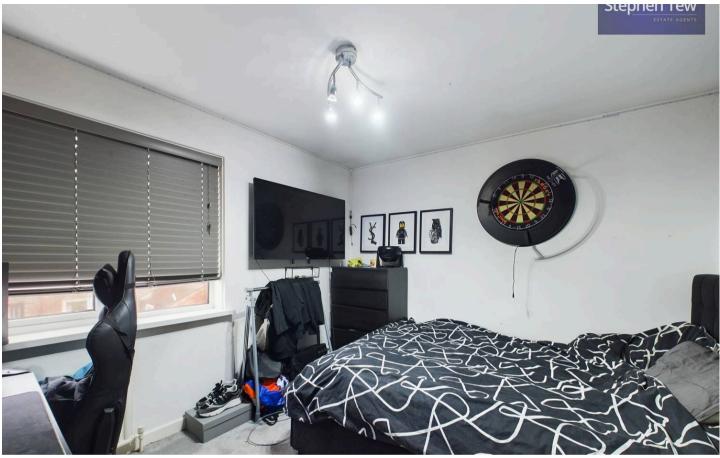

### **Entrance Vestibule**

Lounge/Diner/Kitchen 19' 11" x 28' 7" (6.07m x 8.71m)

**Utility Room/WC** 4' 6" x 9' 3" (1.37m x 2.82m)

**Landing** 8' 8" x 7' 1" (2.63m x 2.16m)

Bedroom 1 18' 3" x 12' 1" (5.55m x 3.68m)

**Bedroom 2** 10' 7" x 9' 4" (3.23m x 2.84m)

**Bedroom 3** 9' 1" x 8' 8" (2.76m x 2.64m)

**Bathroom** 5' 5" x 7' 1" (1.65m x 2.17m)