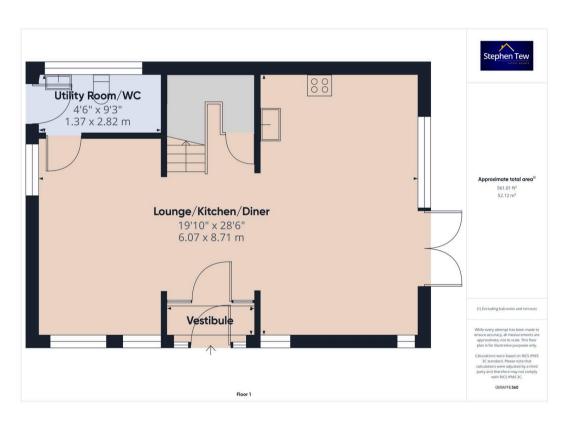

### **Entrance Vestibule**

Lounge/Diner/Kitchen 19' 11" x 28' 7" (6.07m x 8.71m)

**Utility Room/WC** 4' 6" x 9' 3" (1.37m x 2.82m)

**Landing** 8' 8" x 7' 1" (2.63m x 2.16m)

Bedroom 1 18' 3" x 12' 1" (5.55m x 3.68m)

### **Entrance Vestibule**

Lounge/Diner/Kitchen 19' 11" x 28' 7" (6.07m x 8.71m)

**Utility Room/WC** 4' 6" x 9' 3" (1.37m x 2.82m)

**Landing** 8' 8" x 7' 1" (2.63m x 2.16m)

**Bedroom 1** 18' 3" x 12' 1" (5.55m x 3.68m)