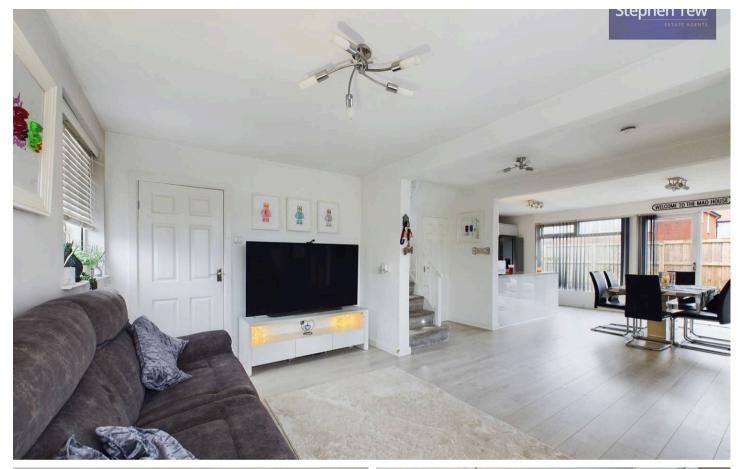

# **Blackpool**

Nestled within an attractive residential area just off Highfield Road, this stunning 3-bedroom detached house offers a modern interior and an abundance of living space, making it an ideal family home. The property boasts a convenient layout with a light and airy open plan living/dining area and kitchen, complete with modern units and integrated appliances – perfect for both relaxing and entertaining. On the ground floor, you'll also find a utility room and WC for added convenience. Upstairs, the property features three generously proportioned bedrooms, with the master bedroom boasting fitted wardrobes with sliding doors, and a stylish 3-piece bathroom, providing ample space for the whole family. With no onward chain, this property is ready and waiting for its new owners to make it their own.

### **Entrance Vestibule**

Lounge/Diner/Kitchen 19' 11" x 28' 7" (6.07m x 8.71m)

**Utility Room/WC** 4' 6" x 9' 3" (1.37m x 2.82m)

**Landing** 8' 8" x 7' 1" (2.63m x 2.16m)

Bedroom 1 18' 3" x 12' 1" (5.55m x 3.68m)

### **Entrance Vestibule**

Lounge/Diner/Kitchen 19' 11" x 28' 7" (6.07m x 8.71m)

**Utility Room/WC** 4' 6" x 9' 3" (1.37m x 2.82m)

**Landing** 8' 8" x 7' 1" (2.63m x 2.16m)

**Bedroom 1** 18' 3" x 12' 1" (5.55m x 3.68m)