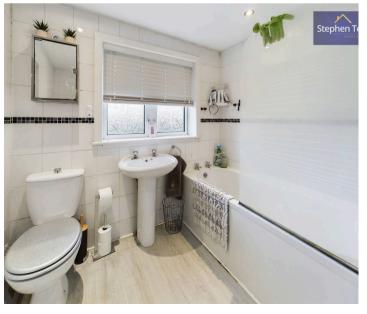

**Bedroom 2** 10' 7" x 9' 4" (3.23m x 2.84m)

**Bedroom 3** 9' 1" x 8' 8" (2.76m x 2.64m)

**Bathroom** 5' 5" x 7' 1" (1.65m x 2.17m)