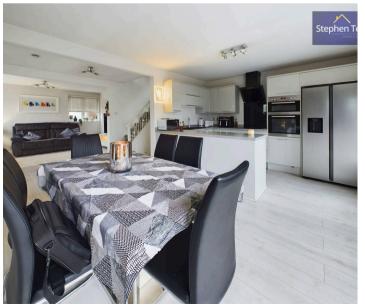

# **Blackpool**

Nestled within an attractive residential area just off Highfield Road, this stunning 3-bedroom detached house offers a modern interior and an abundance of living space, making it an ideal family home. The property boasts a convenient layout with a light and airy open plan living/dining area and kitchen, complete with modern units and integrated appliances – perfect for both relaxing and entertaining. On the ground floor, you'll also find a utility room and WC for added convenience. Upstairs, the property features three generously proportioned bedrooms, with the master bedroom boasting fitted wardrobes with sliding doors, and a stylish 3-piece bathroom, providing ample space for the whole family. With no onward chain, this property is ready and waiting for its new owners to make it their own.

### **Entrance Vestibule**

Lounge/Diner/Kitchen 19' 11" x 28' 7" (6.07m x 8.71m)

**Utility Room/WC** 4' 6" x 9' 3" (1.37m x 2.82m)

**Landing** 8' 8" x 7' 1" (2.63m x 2.16m)

Bedroom 1 18' 3" x 12' 1" (5.55m x 3.68m)

### **Entrance Vestibule**

Lounge/Diner/Kitchen 19' 11" x 28' 7" (6.07m x 8.71m)

**Utility Room/WC** 4' 6" x 9' 3" (1.37m x 2.82m)

**Landing** 8' 8" x 7' 1" (2.63m x 2.16m)

**Bedroom 1** 18' 3" x 12' 1" (5.55m x 3.68m)