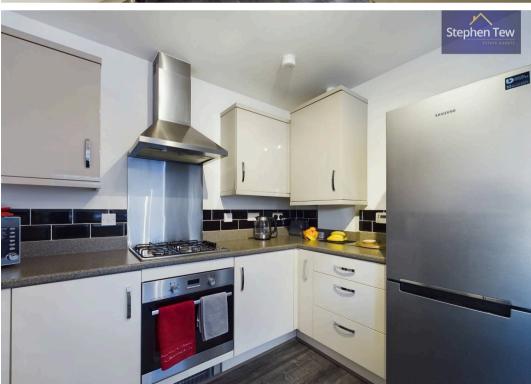

Benefiting from a prime position within close proximity to local amenities and excellent transport links, this property offers the perfect balance of convenience and comfort. The modern kitchen is equipped with a fitted oven and gas hob, making meal preparation a breeze. The property's prime location and exceptional features make it a must-see for those seeking a contemporary urban living experience.

Council Tax band: A

Tenure: Leasehold

- Two Bedroom Town House With Carport And Parking Space
- Hallway, Bedroom 2 And WC/ Utility To The Ground Floor
- Bedroom 1, Bathroom, Open Plan Kitchen/Dining/Living Area And Balcony To The First Floor
- Modern Kitchen With Fitted Oven and Gas Hob
- Convenient Location Within Close Proximity To Local Amenities And Transport Links
- Water Meter, Boiler 9 Years Old, Last Serviced November 2024, Located in Kitchen