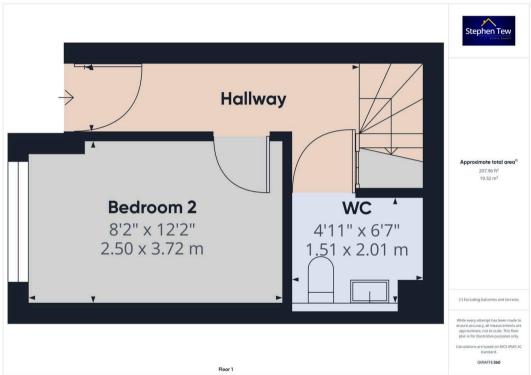

## Hallway

**Bedroom 2** 8' 2" x 12' 2" (2.50m x 3.72m)

**WC/ Utility**4' 11" x 6' 7" (1.51m x 2.01m)