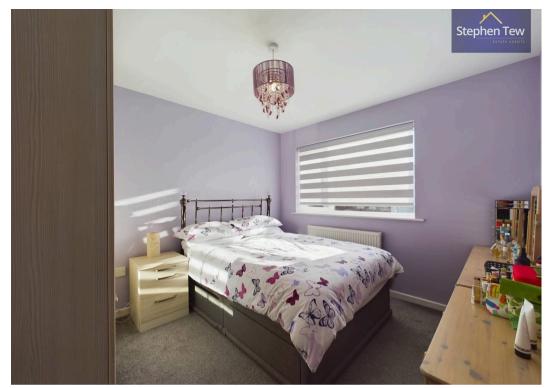

## Landing

Kitchen/ Living Area 21' 0" x 11' 0" (6.41m x 3.36m)

**Bedroom 1** 10' 0" x 11' 1" (3.06m x 3.37m)

**Bathroom**7' 0" x 6' 9" (2.13m x 2.07m)