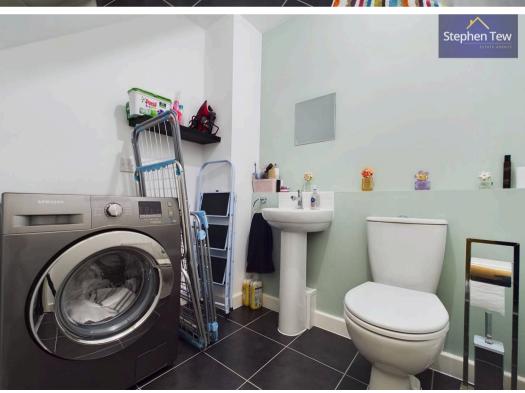

## Hallway

**Bedroom 2** 8' 2" x 12' 2" (2.50m x 3.72m)

**WC/ Utility**4' 11" x 6' 7" (1.51m x 2.01m)

## Landing

Kitchen/ Living Area 21' 0" x 11' 0" (6.41m x 3.36m)

**Bedroom 1** 10' 0" x 11' 1" (3.06m x 3.37m)

**Bathroom**7' 0" x 6' 9" (2.13m x 2.07m)