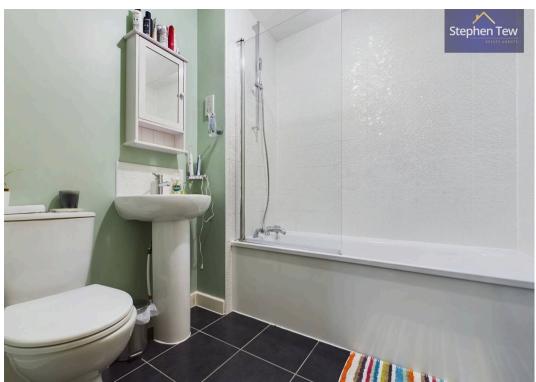

## Landing

Kitchen/ Living Area 21' 0" x 11' 0" (6.41m x 3.36m)

**Bedroom 1** 10' 0" x 11' 1" (3.06m x 3.37m)

**Bathroom**7' 0" x 6' 9" (2.13m x 2.07m)