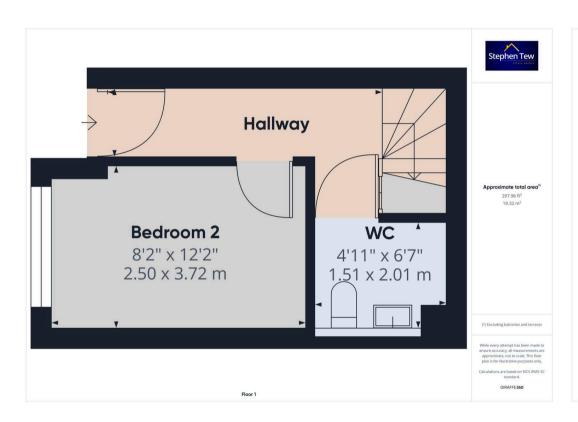

## Hallway

**Bedroom 2** 8' 2" x 12' 2" (2.50m x 3.72m)

**WC/ Utility**4' 11" x 6' 7" (1.51m x 2.01m)