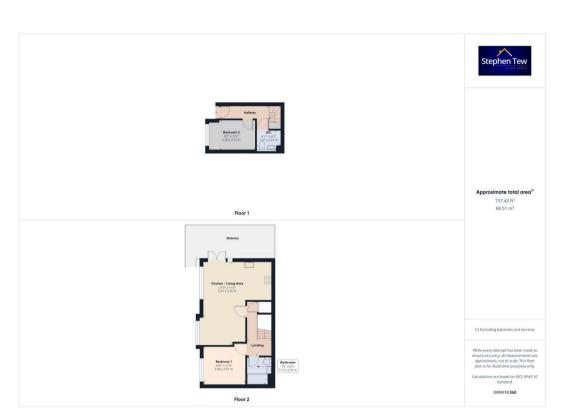

## Blackpool

Presenting to the market this stylish and contemporary two-bedroom Town House with a carport and parking space in a highly sought-after location. The ground floor comprises a welcoming hallway, bedroom, and a convenient WC/utility room, perfect for modern living. As you ascend to the first floor, you will find a landing leading to the primary bedroom, a sleek bathroom, and the highlight of the property – a light-filled open plan kitchen/dining/living area that seamlessly flows out onto a charming balcony, ideal for alfresco dining or relaxing with a morning coffee.

## Hallway

**Bedroom 2** 8' 2" x 12' 2" (2.50m x 3.72m)

**WC/ Utility**4' 11" x 6' 7" (1.51m x 2.01m)

## Landing

Kitchen/ Living Area 21' 0" x 11' 0" (6.41m x 3.36m)

**Bedroom 1** 10' 0" x 11' 1" (3.06m x 3.37m)

**Bathroom**7' 0" x 6' 9" (2.13m x 2.07m)