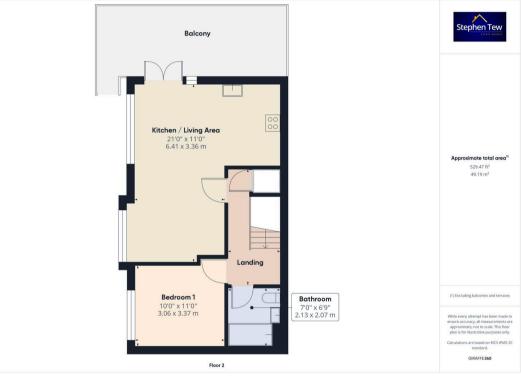

## Landing

Kitchen/ Living Area 21' 0" x 11' 0" (6.41m x 3.36m)

**Bedroom 1** 10' 0" x 11' 1" (3.06m x 3.37m)

**Bathroom**7' 0" x 6' 9" (2.13m x 2.07m)