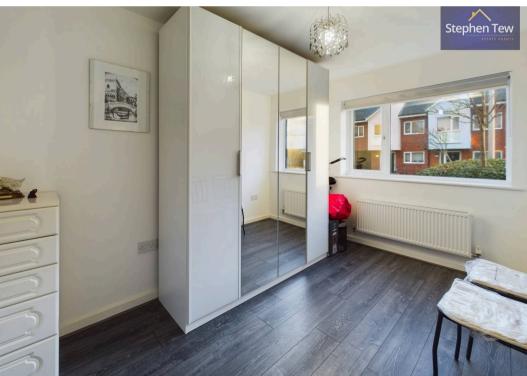

## Landing

Kitchen/ Living Area 21' 0" x 11' 0" (6.41m x 3.36m)

**Bedroom 1** 10' 0" x 11' 1" (3.06m x 3.37m)

**Bathroom**7' 0" x 6' 9" (2.13m x 2.07m)