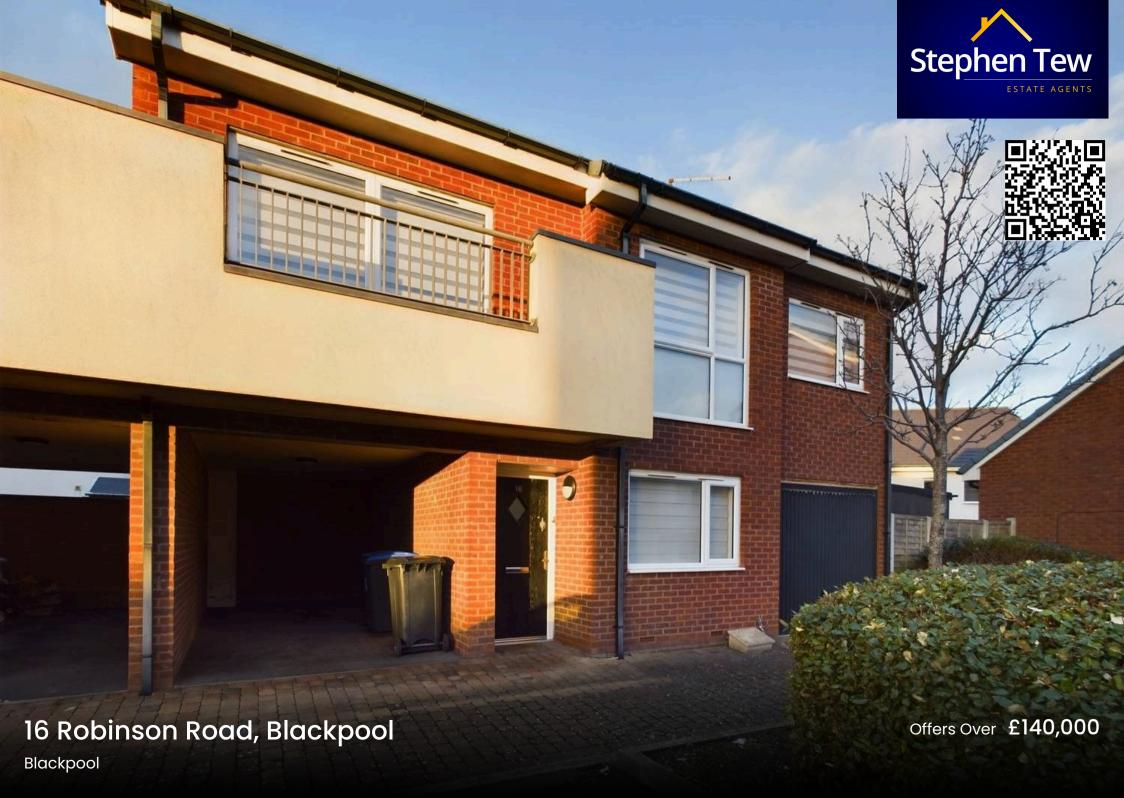

## 16 Robinson Road

## Blackpool

Presenting to the market this stylish and contemporary two-bedroom Town House with a carport and parking space in a highly sought-after location. The ground floor comprises a welcoming hallway, bedroom, and a convenient WC/utility room, perfect for modern living. As you ascend to the first floor, you will find a landing leading to the primary bedroom, a sleek bathroom, and the highlight of the property – a light-filled open plan kitchen/dining/living area that seamlessly flows out onto a charming balcony, ideal for alfresco dining or relaxing with a morning coffee.

Benefiting from a prime position within close proximity to local amenities and excellent transport links, this property offers the perfect balance of convenience and comfort. The modern kitchen is equipped with a fitted oven and gas hob, making meal preparation a breeze. The property's prime location and exceptional features make it a must-see for those seeking a contemporary urban living experience.

Council Tax band: A

Tenure: Leasehold

- Two Bedroom Town House With Carport And Parking Space
- Hallway, Bedroom 2 And WC/ Utility To The Ground Floor
- Bedroom 1, Bathroom, Open Plan Kitchen/Dining/Living Area And Balcony To The First Floor
- Modern Kitchen With Fitted Oven and Gas Hob
- Convenient Location Within Close Proximity To Local Amenities And Transport Links
- Water Meter, Boiler 9 Years Old, Last Serviced November 2024, Located in Kitchen