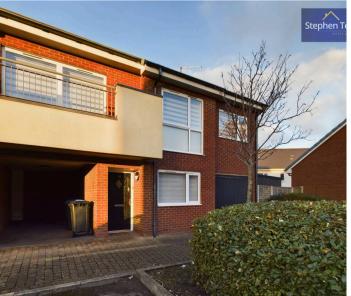

Council Tax band: A

Tenure: Leasehold

- Two Bedroom Town House With Carport And Parking Space
- Hallway, Bedroom 2 And WC/ Utility To The Ground Floor
- Bedroom 1, Bathroom, Open Plan Kitchen/Dining/Living Area And Balcony To The First Floor
- Modern Kitchen With Fitted Oven and Gas Hob
- Convenient Location Within Close Proximity To Local Amenities And Transport Links
- Water Meter, Boiler 9 Years Old, Last Serviced November 2024, Located in Kitchen

#### BALCONY

FRONT GARDEN

CAR PORT

1 Parking Space

ALLOCATED PARKING

1 Parking Space