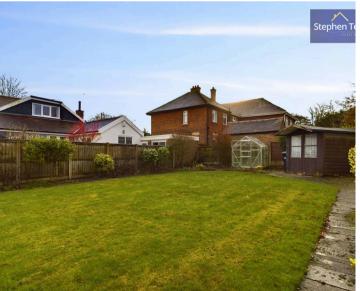

Step outside to embrace the impressive outdoor space this property has to offer. The front of the property presents a low-maintenance gravelled garden with a driveway accommodating two cars. As you navigate to the rear, discover a meticulously maintained, generously sized garden featuring a lush lawn, a paved patio area perfect for al fresco dining, a wooden shed for storage, a greenhouse for plant enthusiasts, and a side gate providing easy access. This outdoor oasis is the ideal setting for relaxation and entertaining, offering a balance of tranquillity and practicality. Additional highlights include an integral garage.

#### REAR GARDEN

Beautifully maintained, spacious garden to the rear with laid to lawn, paved patio area, wooden shed for storage, greenhouse and side gate access.