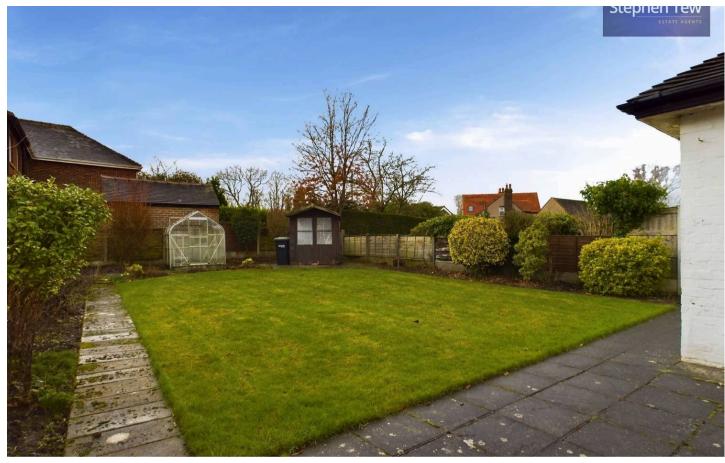

Step outside to embrace the impressive outdoor space this property has to offer. The front of the property presents a low-maintenance gravelled garden with a driveway accommodating two cars. As you navigate to the rear, discover a meticulously maintained, generously sized garden featuring a lush lawn, a paved patio area perfect for al fresco dining, a wooden shed for storage, a greenhouse for plant enthusiasts, and a side gate providing easy access. This outdoor oasis is the ideal setting for relaxation and entertaining, offering a balance of tranquillity and practicality. Additional highlights include an integral garage.

#### REAR GARDEN

Beautifully maintained, spacious garden to the rear with laid to lawn, paved patio area, wooden shed for storage, greenhouse and side gate access.