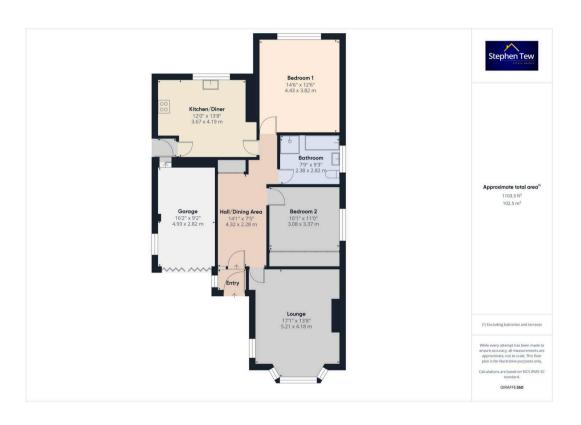

#### **Entrance Vestibule**

3' 8" x 4' 3" (1.12m x 1.30m)

## Hall/Dining Area

14' 2" x 7' 6" (4.32m x 2.28m)

#### Lounge

17' 1" x 13' 9" (5.21m x 4.18m)

#### Bedroom 1

14' 6" x 12' 6" (4.43m x 3.82m)

#### Bedroom 2

10' 1" x 11' 1" (3.08m x 3.37m)

#### Bathroom

7' 10" x 9' 3" (2.38m x 2.82m)

## Kitchen/Diner

12' 0" x 13' 9" (3.67m x 4.19m)

#### Rear Vestibule

3' 1" x 3' 3" (0.95m x 0.98m)