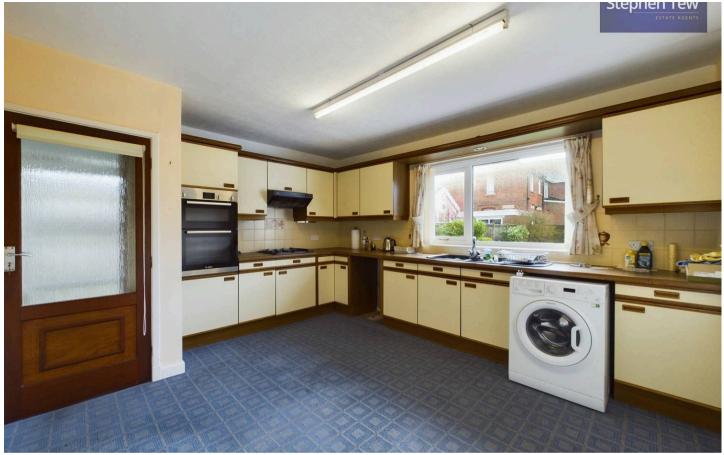

d practicality. Additional highlights include an integral garage.

Arrange a viewing today to experience first hand the allure of this charming bungalow and envision the lifestyle it has to offer.

Council Tax band: E

Tenure: Freehold









- Two Bedroom Detached True Bungalow
- No Onward Chain
- Positioned In A Quiet Cul-de-Sac
- Sought After Location Within Close Proximity To Poulton Centre, Local Amenities, Eating Establishments And Shops
- Entrance Vestibule, Hall/Dining Area, Lounge, 2 x
  Double Bedrooms Both With Fitted Wardrobes,
  Kitchen/Diner With Integrated Oven And Hob
- Integral Garage, Driveway Providing Parking For Multiple Cars
- Boiler for GSH, Water Tank, Water on a Meter, Boiler last serviced 17/10/23
- Partially Boarded Loft With Pull Down Ladders And Electricity







#### **Entrance Vestibule**

3' 8" x 4' 3" (1.12m x 1.30m)

## Hall/Dining Area

14' 2" x 7' 6" (4.32m x 2.28m)

#### Lounge

17' 1" x 13' 9" (5.21m x 4.18m)

#### Bedroom 1

14' 6" x 12' 6" (4.43m x 3.82m)

#### Bedroom 2

10' 1" x 11' 1" (3.08m x 3.37m)

#### Bathroom

7' 10" x 9' 3" (2.38m x 2.82m)

## Kitchen/Diner

12' 0" x 13' 9" (3.67m x 4.19m)

#### Rear Vestibule

3' 1" x 3' 3" (0.95m x 0.98m)







#### **Entrance Vestibule**

3' 8" x 4' 3" (1.12m x 1.30m)

## Hall/Dining Area

14' 2" x 7' 6" (4.32m x 2.28m)

#### Lounge

17' 1" x 13' 9" (5.21m x 4.18m)

#### Bedroom 1

14' 6" x 12' 6" (4.43m x 3.82m)

#### Bedroom 2

10' 1" x 11' 1" (3.08m x 3.37m)

#### Bathroom

7' 10" x 9' 3" (2.38m x 2.82m)

## Kitchen/Diner

12' 0" x 13' 9" (3.67m x 4.19m)

#### Rear Vestibule

3' 1"