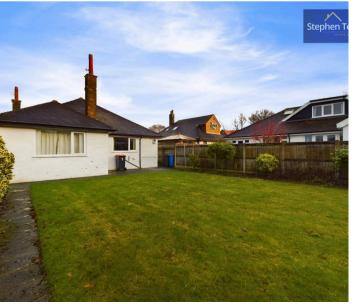

Step outside to embrace the impressive outdoor space this property has to offer. The front of the property presents a low-maintenance gravelled garden with a driveway accommodating two cars. As you navigate to the rear, discover a meticulously maintained, generously sized garden featuring a lush lawn, a paved patio area perfect for al fresco dining, a wooden shed for storage, a greenhouse for plant enthusiasts, and a side gate providing easy access. This outdoor oasis is the ideal setting for relaxation and entertaining, offering a balance of tranquillity and practicality. Additional highlights include an integral garage.

#### FRONT GARDEN

Gravelled garden to the front with driveway for 2 cars