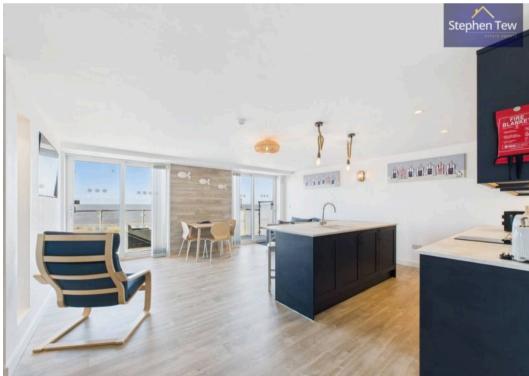

Three of the apartments offer uninterrupted sea views, with the family suite accommodating up to five individuals and featuring a private balcony. Each suite includes private en-suites/bathrooms, bedrooms, and open plan kitchen/diner/living areas, providing guests with the ultimate comfort and convenience.

## Suite 1

Comprising of; Open Plan Kitchen/Diner/Living Room With Integrated Kitchen Appliances And Patio Doors Boasting Sea Views, 2 x Double Bedrooms Both With Their Own Private 3 Piece En-Suite.

#### Suite 2

2 Bedrooms Both With 3 Piece En-suites, Open Plan Kitchen/Diner/Living Area

#### Suite 3

Open Plan Kitchen/Diner/Living Room With Dual Patio Doors Opening Up To The Private Balcony With Stunning Sea Views, Bedroom, 3 Piece Suite Bathroom

#### Suite 4

Bedroom, "Jack & Jill" Style Bathroom, Open Plan Kitchen/Diner/Living Room

#### Suite 5

Open Plan Kitchen/Diner/Living Room With Dual Patio Doors Overlooking The Stunning Sea Views, Bedroom, 4 Piece En-Suite