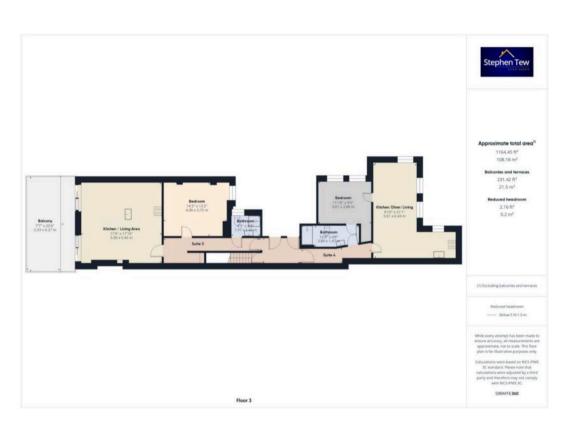

#### Suite 3

Open Plan Kitchen/Diner/Living Room With Dual Patio Doors Opening Up To The Private Balcony With Stunning Sea Views, Bedroom, 3 Piece Suite Bathroom

#### Suite 4

Bedroom, "Jack & Jill" Style Bathroom, Open Plan Kitchen/Diner/Living Room

## 3rd Floor:

#### Suite 5

Open Plan Kitchen/Diner/Living Room With Dual Patio Doors Overlooking The Stunning Sea Views, Bedroom, 4 Piece En-Suite