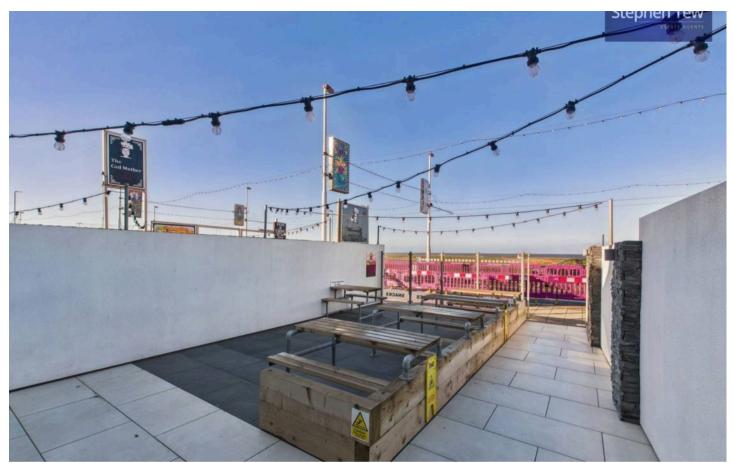

Moreover, the property includes private staff quarters comprising a kitchen, living room/bedroom, shower room, and separate WC. Outside, an inviting outdoor seating area awaits customers, providing a charming setting to enjoy the seaside location.

## COMMUNAL GARDEN

Customer Seating