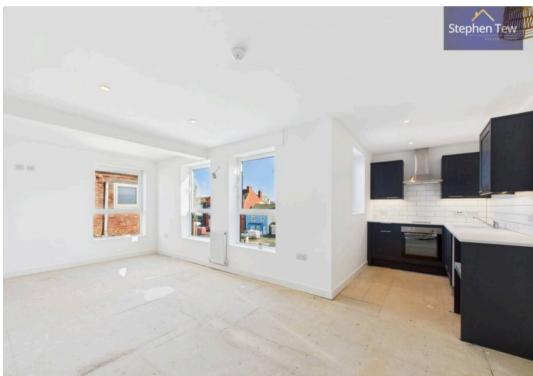

The interior of this property impresses with its contemporary design and a wealth of features. Comprising multiple WiFi routers, air conditioning units, an individual zone detective fire alarm system, as well as fully installed alarm and CCTV systems, this property is equipped for the highest standards of living.

Three of the apartments offer uninterrupted sea views, with the family suite accommodating up to five individuals and featuring a private balcony. Each suite includes private en-suites/bathrooms, bedrooms, and open plan kitchen/diner/living areas, providing guests with the ultimate comfort and convenience.

## Suite 1

Comprising of; Open Plan Kitchen/Diner/Living Room With Integrated Kitchen Appliances And Patio Doors Boasting Sea Views, 2 x Double Bedrooms Both With Their Own Private 3 Piece En-Suite.

#### Suite 2

2 Bedrooms Both With 3 Piece En-suites, Open Plan Kitchen/Diner/Living Area