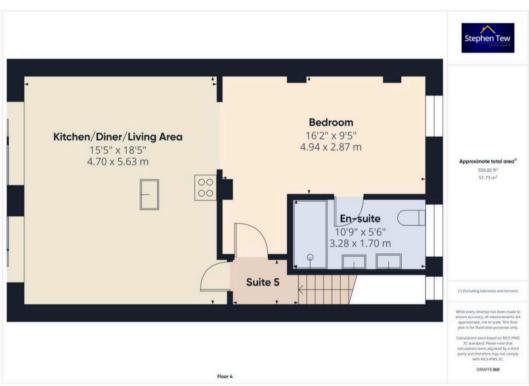

#### Suite 5

Open Plan Kitchen/Diner/Living Room With Dual Patio Doors Overlooking The Stunning Sea Views, Bedroom, 4 Piece En-Suite