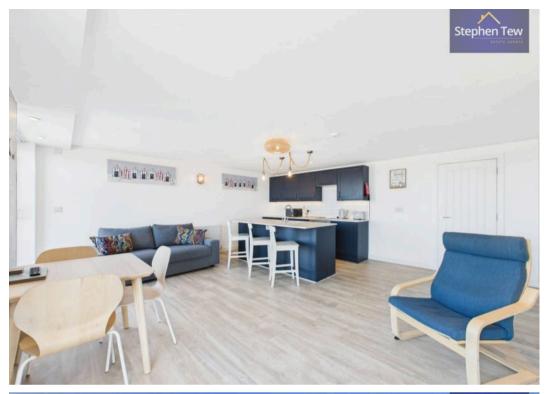

Three of the apartments offer uninterrupted sea views, with the family suite accommodating up to five individuals and featuring a private balcony. Each suite includes private en-suites/bathrooms, bedrooms, and open plan kitchen/diner/living areas, providing guests with the ultimate comfort and convenience.

## Suite 1

Comprising of; Open Plan Kitchen/Diner/Living Room With Integrated Kitchen Appliances And Patio Doors Boasting Sea Views, 2 x Double Bedrooms Both With Their Own Private 3 Piece En-Suite.

#### Suite 2

2 Bedrooms Both With 3 Piece En-suites, Open Plan Kitchen/Diner/Living Area

#### Suite 3

Open Plan Kitchen/Diner/Living Room With Dual Patio Doors Opening Up To The Private Balcony With Stunning Sea Views, Bedroom, 3 Piece Suite Bathroom

#### Suite 4

Bedroom, "Jack & Jill" Style Bathroom, Open Plan Kitchen/Diner/Living Room

#### Suite 5

Open Plan Kitchen/Diner/Living Room With Dual Patio Doors Overlooking The Stunning Sea Views, Bedroom, 4 Piece En-Suite