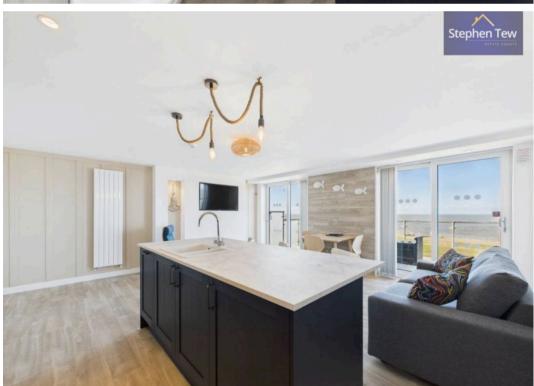

Three of the apartments offer uninterrupted sea views, with the family suite accommodating up to five individuals and featuring a private balcony. Each suite includes private en-suites/bathrooms, bedrooms, and open plan kitchen/diner/living areas, providing guests with the ultimate comfort and convenience.

## Suite 1

Comprising of; Open Plan Kitchen/Diner/Living Room With Integrated Kitchen Appliances And Patio Doors Boasting Sea Views, 2 x Double Bedrooms Both With Their Own Private 3 Piece En-Suite.

#### Suite 2

2 Bedrooms Both With 3 Piece En-suites, Open Plan Kitchen/Diner/Living Area

#### Suite 3

Open Plan Kitchen/Diner/Living Room With Dual Patio Doors Opening Up To The Private Balcony With Stunning Sea Views, Bedroom, 3 Piece Suite Bathroom

#### Suite 4

Bedroom, "Jack & Jill" Style Bathroom, Open Plan Kitchen/Diner/Living Room

#### Suite 5

Open Plan Kitchen/Diner/Living Room With Dual Patio Doors Overlooking The Stunning Sea Views, Bedroom, 4 Piece En-Suite