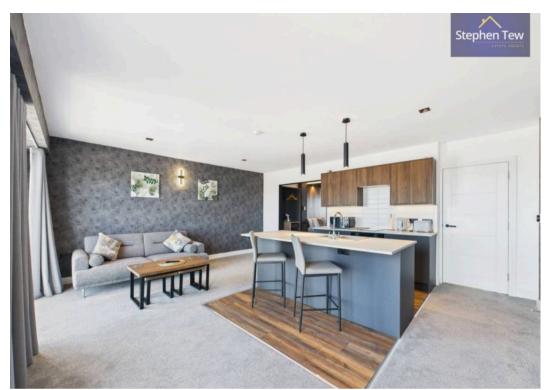

Three of the apartments offer uninterrupted sea views, with the family suite accommodating up to five individuals and featuring a private balcony. Each suite includes private en-suites/bathrooms, bedrooms, and open plan kitchen/diner/living areas, providing guests with the ultimate comfort and convenience.

## Suite 1

Comprising of; Open Plan Kitchen/Diner/Living Room With Integrated Kitchen Appliances And Patio Doors Boasting Sea Views, 2 x Double Bedrooms Both With Their Own Private 3 Piece En-Suite.

#### Suite 2

2 Bedrooms Both With 3 Piece En-suites, Open Plan Kitchen/Diner/Living Area