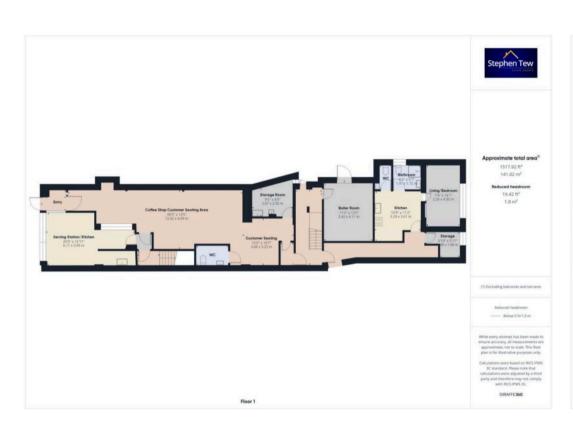

Coffee Shop With Customer Seating Area Serving Station/Kitchen

**Customer WC** 

Storage/Preperation Room

**Boiler Room** 

Private Living/Staff Quarters:

Kitchen

Living/Bedroom

Bathroom & Separate WC