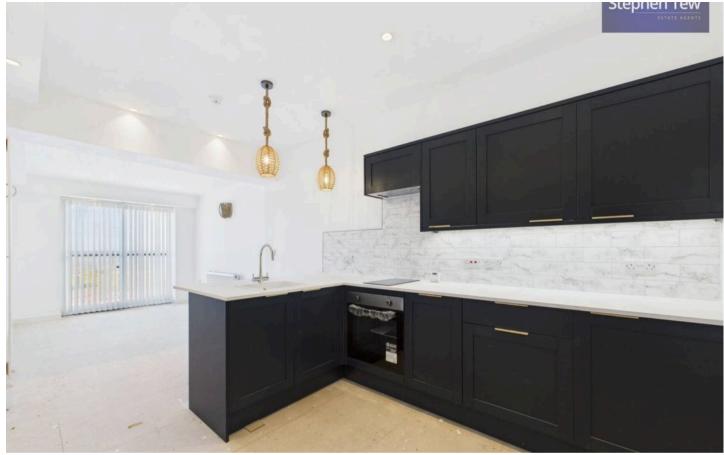

Three of the apartments offer uninterrupted sea views, with the family suite accommodating up to five individuals and featuring a private balcony. Each suite includes private en-suites/bathrooms, bedrooms, and open plan kitchen/diner/living areas, providing guests with the ultimate comfort and convenience.

## Suite 1

Comprising of; Open Plan Kitchen/Diner/Living Room With Integrated Kitchen Appliances And Patio Doors Boasting Sea Views, 2 x Double Bedrooms Both With Their Own Private 3 Piece En-Suite.

#### Suite 2

2 Bedrooms Both With 3 Piece En-suites, Open Plan Kitchen/Diner/Living Area

#### Suite 3

Open Plan Kitchen/Diner/Living Room With Dual Patio Doors Opening Up To The Private Balcony With Stunning Sea Views, Bedroom, 3 Piece Suite Bathroom

#### Suite 4

Bedroom, "Jack & Jill" Style Bathroom, Open Plan Kitchen/Diner/Living Room

#### Suite 5

Open Plan Kitchen/Diner/Living Room With Dual Patio Doors Overlooking The Stunning Sea Views, Bedroom, 4 Piece En-Suite