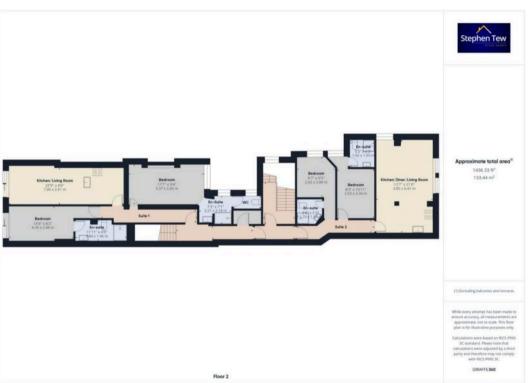

## Suite 1

Comprising of; Open Plan Kitchen/Diner/Living Room With Integrated Kitchen Appliances And Patio Doors Boasting Sea Views, 2 x Double Bedrooms Both With Their Own Private 3 Piece En-Suite.

#### Suite 2

2 Bedrooms Both With 3 Piece En-suites, Open Plan Kitchen/Diner/Living Area

#### 2nd Floor: