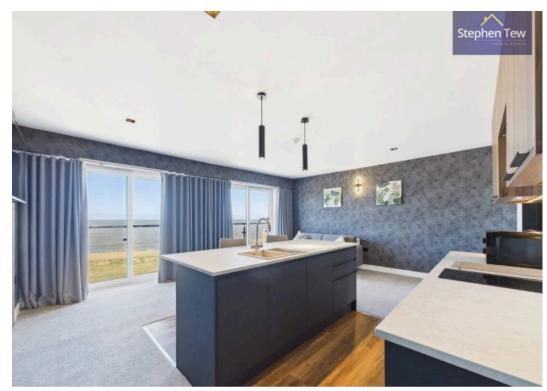

Three of the apartments offer uninterrupted sea views, with the family suite accommodating up to five individuals and featuring a private balcony. Each suite includes private en-suites/bathrooms, bedrooms, and open plan kitchen/diner/living areas, providing guests with the ultimate comfort and convenience.

## Suite 1

Comprising of; Open Plan Kitchen/Diner/Living Room With Integrated Kitchen Appliances And Patio Doors Boasting Sea Views, 2 x Double Bedrooms Both With Their Own Private 3 Piece En-Suite.

#### Suite 3

Open Plan Kitchen/Diner/Living Room With Dual Patio Doors Opening Up To The Private Balcony With Stunning Sea Views, Bedroom, 3 Piece Suite Bathroom

#### Suite 5

Open Plan Kitchen/Diner/Living Room With Dual Patio Doors Overlooking The Stunning Sea Views, Bedroom, 4 Piece En-Suite