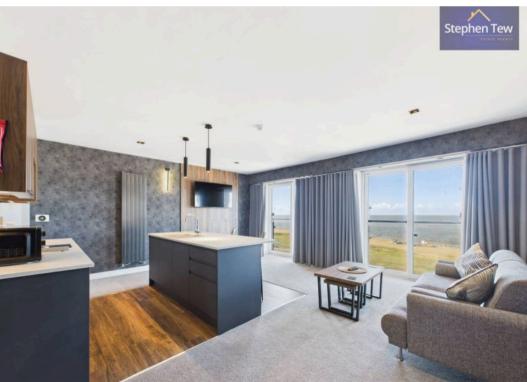

Three of the apartments offer uninterrupted sea views, with the family suite accommodating up to five individuals and featuring a private balcony. Each suite includes private en-suites/bathrooms, bedrooms, and open plan kitchen/diner/living areas, providing guests with the ultimate comfort and convenience.

## Suite 1

Comprising of; Open Plan Kitchen/Diner/Living Room With Integrated Kitchen Appliances And Patio Doors Boasting Sea Views, 2 x Double Bedrooms Both With Their Own Private 3 Piece En-Suite.

#### Suite 3

Open Plan Kitchen/Diner/Living Room With Dual Patio Doors Opening Up To The Private Balcony With Stunning Sea Views, Bedroom, 3 Piece Suite Bathroom

#### Suite 5

Open Plan Kitchen/Diner/Living Room With Dual Patio Doors Overlooking The Stunning Sea Views, Bedroom, 4 Piece En-Suite