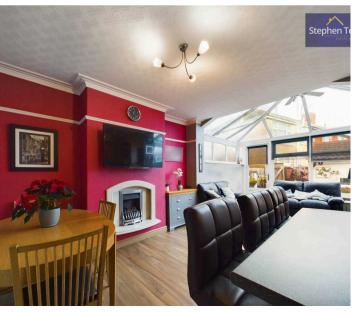

## Lounge

11' 3" x 14' 8" (3.42m x 4.47m)

# Kitchen/Diner

17' 0" x 11' 10" (5.19m x 3.61m)

# Conservatory

13' 1" x 7' 4" (3.98m x 2.24m)