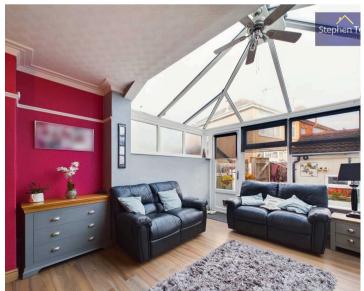

ool Victoria Hospital And Local Amenities
- Hallway, Lounge, Open Plan Kitchen/Diner With Breakfast Bar, Leading Into The Conservatory
- 3 Bedrooms, 2 Boasting Fitted Wardrobes, 3 Piece Suite Bathroom
- Fully Boarded Loft Room Accessible Via Staircase
- Off Road Parking, Low Maintainance Garden To The Rear, Outhouse With Power And Light Suitable For Utility Space









5' 5" x 14' 11" (1.66m x 4.54m)

## Lounge

11' 3" x 14' 8" (3.42m x 4.47m)

# Kitchen/Diner

17' 0" x 11' 10" (5.19m x 3.61m)

# Conservatory

13' 1" x 7' 4" (3.98m x 2.24m)

## Landing

3' 5" x 8' 1" (1.03m x 2.47m)

#### Bedroom 1

10' 7" x 15' 1" (3.22m x 4.59m)

#### Bedroom 2

9' 6" x 12' 0" (2.89m x 3.66m)

## Bedroom 3

6' 1" x 7' 8" (1.86m x 2.34m)

## Bathroom

6' 0" x 7' 4" (1.84m x 2.24m)

## **Loft Room**







5' 5" x 14' 11" (1.66m x 4.54m)

## Lounge

11' 3" x 14' 8" (3.42m x 4.47m)

# Kitchen/Diner

17' 0" x 11' 10" (5.19m x 3.61m)

# Conservatory

13' 1" x 7' 4" (3.98m x 2.24m)

## Landing

3' 5" x 8' 1" (1.03m x 2.47m)

#### Bedroom 1

10' 7" x 15' 1" (3.22m x 4.59m)

#### Bedroom 2

9' 6" x 12' 0" (2.89m x 3.66m)

## Bedroom 3

6' 1" x 7' 8" (1.86m x 2.34m)

## Bathroom

6' 0" x 7' 4" (1.84m x 2.24m)

## **Loft Room**







5' 5" x 14' 11" (1.66m x 4.54m)

## Lounge

11' 3" x 14' 8" (3.42m x 4.47m)

# Kitchen/Diner

17' 0" x 11' 10" (5.19m x 3.61m)

# Conservatory

13' 1" x 7' 4" (3.98m x 2.24m)

## Landing

3' 5" x 8' 1" (1.03m x 2.47m)

#### Bedroom 1

10' 7" x 15' 1" (3.22m x 4.59m)

#### Bedroom 2

9' 6" x 12' 0" (2.89m x 3.66m)

## Bedroom 3

6' 1" x 7' 8" (1.86m x 2.34m)

## Bat