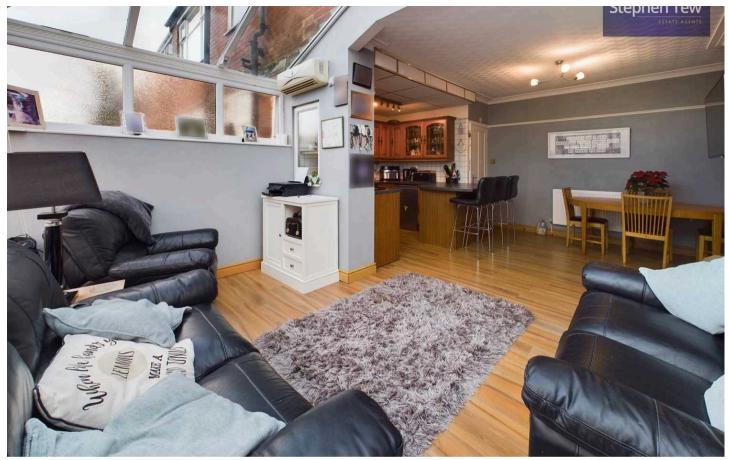

# Kitchen/Diner

17' 0" x 11' 10" (5.19m x 3.61m)

# Conservatory

13' 1" x 7' 4" (3.98m x 2.24m)