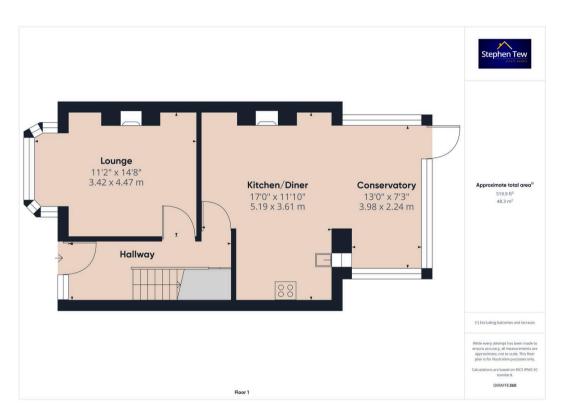

## Lounge

11' 3" x 14' 8" (3.42m x 4.47m)

# Kitchen/Diner

17' 0" x 11' 10" (5.19m x 3.61m)

# Conservatory

13' 1" x 7' 4" (3.98m x 2.24m)