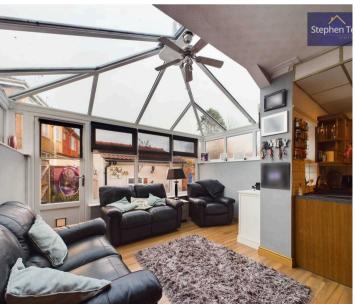

l Victoria Hospital And Local Amenities
- Hallway, Lounge, Open Plan Kitchen/Diner With Breakfast Bar, Leading Into The Conservatory
- 3 Bedrooms, 2 Boasting Fitted Wardrobes, 3 Piece Suite Bathroom
- Fully Boarded Loft Room Accessible Via Staircase
- Off Road Parking, Low Maintainance Garden To The Rear, Outhouse With Power And Light Suitable For Utility Space









5' 5" x 14' 11" (1.66m x 4.54m)

## Lounge

11' 3" x 14' 8" (3.42m x 4.47m)

# Kitchen/Diner

17' 0" x 11' 10" (5.19m x 3.61m)

# Conservatory

13' 1" x 7' 4" (3.98m x 2.24m)

## Landing

3' 5" x 8' 1" (1.03m x 2.47m)

#### Bedroom 1

10' 7" x 15' 1" (3.22m x 4.59m)

#### Bedroom 2

9' 6" x 12' 0" (2.89m x 3.66m)

## Bedroom 3

6' 1" x 7' 8" (1.86m x 2.34m)

## Bathroom

6' 0" x 7' 4" (1.84m x 2.24m)

## **Loft Room**







5' 5" x 14' 11" (1.66m x 4.54m)

## Lounge

11' 3" x 14' 8" (3.42m x 4.47m)

# Kitchen/Diner

17' 0" x 11' 10" (5.19m x 3.61m)

# Conservatory

13' 1" x 7' 4" (3.98m x 2.24m)

## Landing

3' 5" x 8' 1" (1.03m x 2.47m)

#### Bedroom 1

10' 7" x 15' 1" (3.22m x 4.59m)

#### Bedroom 2

9' 6" x 12' 0" (2.89m x 3.66m)

## Bedroom 3

6' 1" x 7' 8" (1.86m x 2.34m)

## Bathroom

6' 0" x 7' 4" (1.84m x 2.24m)

## **Loft Room**







5' 5" x 14' 11" (1.66m x 4.54m)

## Lounge

11' 3" x 14' 8" (3.42m x 4.47m)

# Kitchen/Diner

17' 0" x 11' 10" (5.19m x 3.61m)

# Conservatory

13' 1" x 7' 4" (3.98m x 2.24m)

## Landing

3' 5" x 8' 1" (1.03m x 2.47m)

#### Bedroom 1

10' 7" x 15' 1" (3.22m x 4.59m)

#### Bedroom 2

9' 6" x 12' 0" (2.89m x 3.66m)

## Bedroom 3

6' 1" x 7' 8" (1.86m x 2.34m)

## Bathr