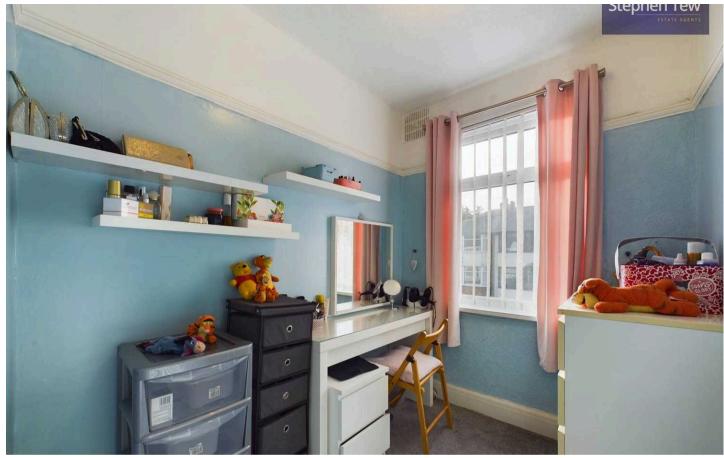

## Bedroom 3

6' 1" x 7' 8" (1.86m x 2.34m)

#### Bedroom 3

6' 1" x 7' 8" (1.86m x 2.34m)