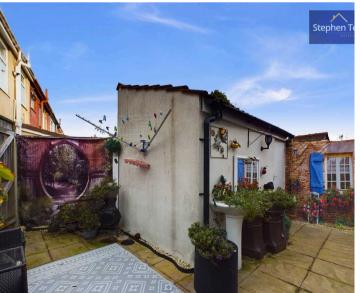

Outside, the property offers off-road parking to the front, providing convenience for residents and guests. To the rear, a low maintenance paved garden awaits, offering a tranquil outdoor space for relaxing or hosting outdoor gatherings. Additionally, there is an outhouse with power and light, suitable for use as a utility space, providing practicality and storage solutions for the homeowner. The property's prime location places it within close proximity to the picturesque Stanley Park, Blackpool Victoria Hospital, and local amenities, enhancing the overall appeal of this home. This terraced house offers a wonderful opportunity to live in comfort and style, surrounded by all the conveniences of modern living. Council Tax band: A

## **REAR GARDEN**

Low maintenance paved garden to the rear with access to the storage shed with power and light that can be utilised as a utility space