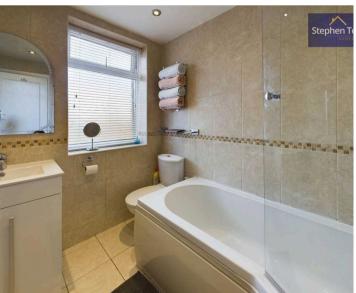

## Bathroom

6' 0" x 7' 4" (1.84m x 2.24m)

#### Bathroom

6' 0" x 7' 4" (1.84m x 2.24m)