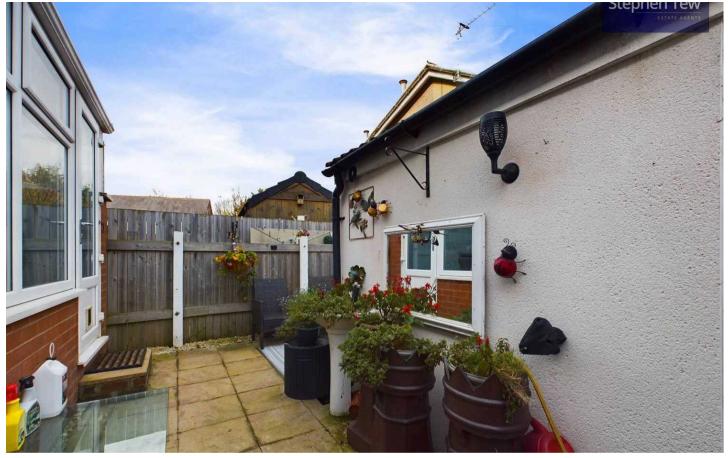

Outside, the property offers off-road parking to the front, providing convenience for residents and guests. To the rear, a low maintenance paved garden awaits, offering a tranquil outdoor space for relaxing or hosting outdoor gatherings. Additionally, there is an outhouse with power and light, suitable for use as a utility space, providing practicality and storage solutions for the homeowner. The property's prime location places it within close proximity to the picturesque Stanley Park, Blackpool Victoria Hospital, and local amenities, enhancing the overall appeal of this home. This terraced house offers a wonderful opportunity to live in comfort and style, surrounded by all the conveniences of modern living. Council Tax band: A

## **REAR GARDEN**

Low maintenance paved garden to the rear with access to the storage shed with power and light that can be utilised as a utility space