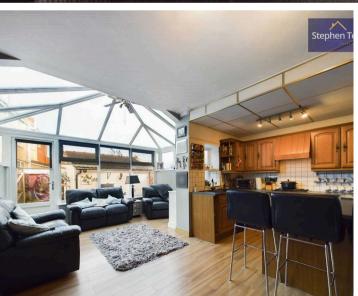

# Kitchen/Diner

17' 0" x 11' 10" (5.19m x 3.61m)

# Conservatory

13' 1" x 7' 4" (3.98m x 2.24m)