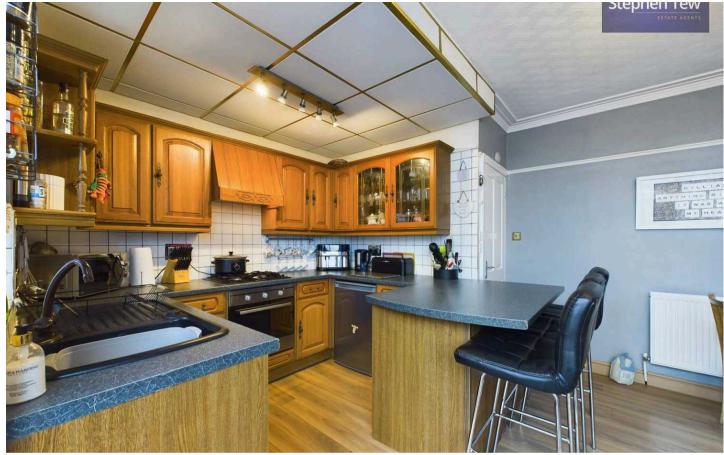

14' 8" (3.42m x 4.47m)

# Kitchen/Diner

17' 0" x 11' 10" (5.19m x 3.61m)

# Conservatory

13' 1" x 7' 4" (3.98m x 2.24m)

## Landing

3' 5" x 8' 1" (1.03m x 2.47m)

#### Bedroom 1

10' 7" x 15' 1" (3.22m x 4.59m)

#### Bedroom 2

9' 6" x 12' 0" (2.89m x 3.66m)

## Bedroom 3

6' 1" x 7' 8" (1.86m x 2.34m)

## Bathroom

6' 0" x 7' 4" (1.84m x 2.24m)

## **Loft Room**







5' 5" x 14' 11" (1.66m x 4.54m)

## Lounge

11' 3" x 14' 8" (3.42m x 4.47m)

# Kitchen/Diner

17' 0" x 11' 10" (5.19m x 3.61m)

# Conservatory

13' 1" x 7' 4" (3.98m x 2.24m)

## Landing

3' 5" x 8' 1" (1.03m x 2.47m)

#### Bedroom 1

10' 7" x 15' 1" (3.22m x 4.59m)

#### Bedroom 2

9' 6" x 12' 0" (2.89m x 3.66m)

## Bedroom 3

6' 1" x 7' 8" (1.86m x 2.34m)

## Bathroom

6' 0" x 7' 4" (1.84m x 2.24m)

## **Loft Room**







5' 5" x 14' 11" (1.66m x 4.54m)

## Lounge

11' 3" x 14' 8" (3.42m x 4.47m)

# Kitchen/Diner

17' 0" x 11' 10" (5.19m x 3.61m)

# Conservatory

13' 1" x 7' 4" (3.98m x 2.24m)

## Landing

3' 5" x 8' 1" (1.03m x 2.47m)

#### Bedroom 1

10' 7" x 15' 1" (3.22m x 4.59m)

#### Bedroom 2

9' 6" x 12' 0" (2.89m x 3.66m)

## Bedroom 3

6' 1" x 7' 8" (1.86m x 2.34m)

## Bathroom

6' 0" x 7' 4" (1.84m x 2.24m)

## **Loft Room**







5' 5" x 14' 11" (1.66m x 4.54m)

## Lounge

11' 3" x 14' 8" (3.42m x 4.47m)

# Kitchen/Diner

17' 0" x 11' 10" (5.19m x 3.61m)

# Conservatory

13' 1" x 7' 4" (3.98m x 2.24m)

## Landing

3' 5" x 8' 1" (1.03m x 2.47m)

#### Bedroom 1

10' 7" x 15' 1" (3.22m x 4.59m)

#### Bedroom 2

9' 6" x 12' 0" (2.89m x 3.66m)

#### Bedroom 3

6' 1" x 7' 8" (1.86m x 2.34m)

##