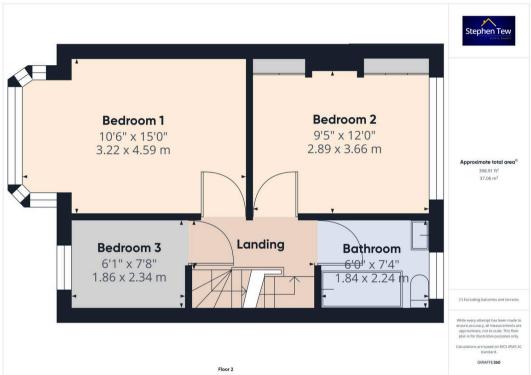

#### Bedroom 1

10' 7" x 15' 1" (3.22m x 4.59m)

#### Bedroom 2

9' 6" x 12' 0" (2.89m x 3.66m)

## Bedroom 3

6' 1" x 7' 8" (1.86m x 2.34m)

## Bathroom

6' 0" x 7' 4" (1.84m x 2.24m)