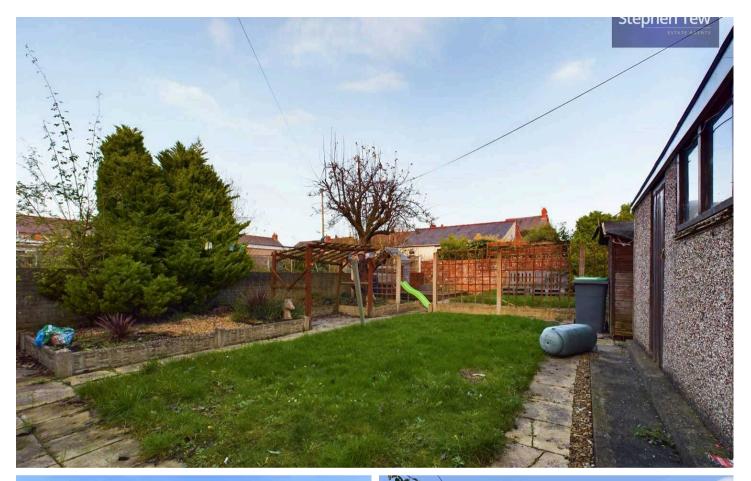

Outside, the property continues to impress with its outdoor offerings. The front garden is designed for low maintenance living, featuring a driveway for off-road parking. The real gem of this property lies in the large rear garden, which provides a wonderful setting for outdoor entertainment and relaxation. Additionally, the property comes complete with a garage for storage purposes, further enhancing the practicality and desirability of this delightful home.

### REAR GARDEN

Large garden to the rear with laid to lawn and wooden decking. Access to the garage for storage.