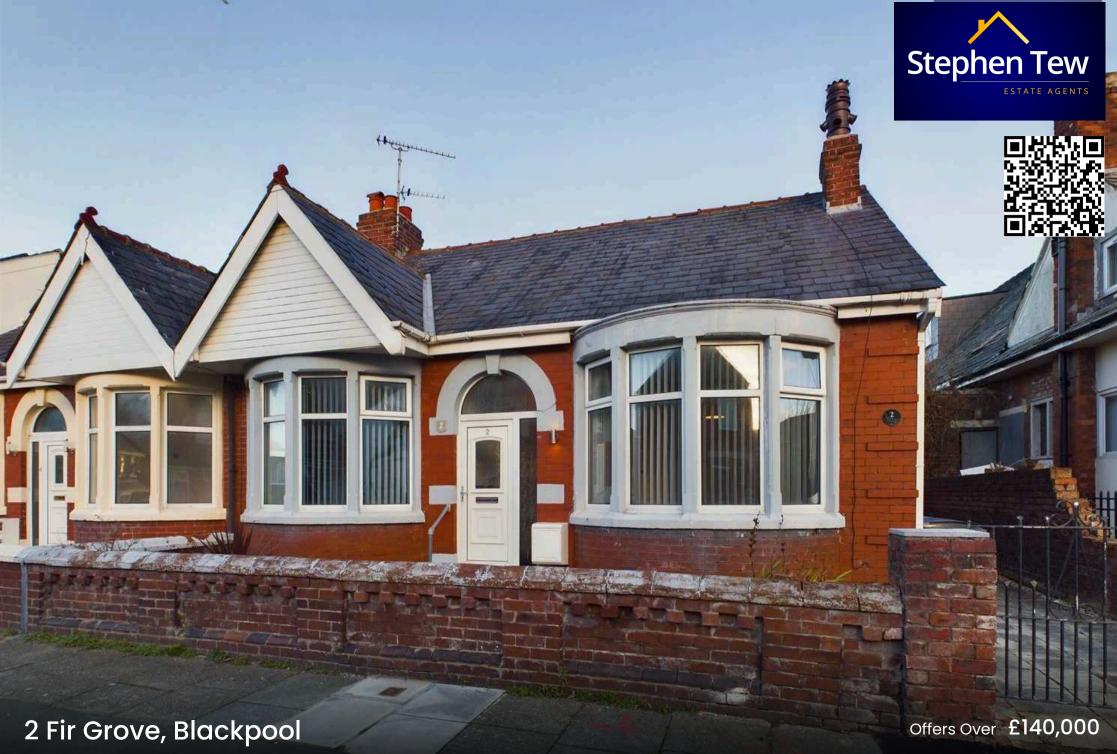

Blackpool

# 2 Fir Grove

## Blackpool

Nestled within a cul-de-sac location, this spacious 3-bedroom double-fronted, semi-detached true bungalow offers a haven of comfort and convenience. Boasting a prime position with no onward chain, this charming property is conveniently located within close proximity to local shops, amenities, and excellent transport links. The accommodation comprises an entrance vestibule, hallway, spacious lounge, fitted kitchen/dining area, 3 bedrooms, and a modern 3-piece suite bathroom. Adding to the appeal, 2 of the bedrooms feature fitted wardrobes with sliding doors, providing ample storage space.

Outside, the property continues to impress with its outdoor offerings. The front garden is designed for low maintenance living, featuring a driveway for off-road parking. The real gem of this property lies in the large rear garden, which provides a wonderful setting for outdoor entertainment and relaxation. Additionally, the property comes complete with a garage for storage purposes, further enhancing the practicality and desirability of this delightful home.