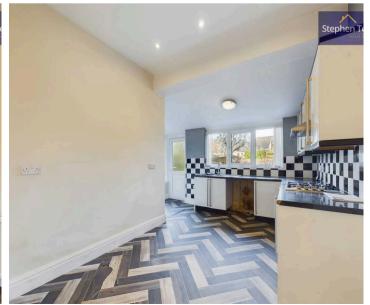

Entrance Vestibule 3' 10" x 4' 0" (1.17m x 1.23m)

Hallway 11' 9" x 4' 0" (3.57m x 1.22m)

Lounge 12' 3" x 11' 11" (3.73m x 3.62m)

**Kitchen** 14' 7" x 8' 11" (4.45m x 2.72m)

**Dining Area** 5' 4" x 10' 2" (1.62m x 3.11m)

Hallway 11' 9" x 4' 0" (3.57m x 1.22m)

Lounge 12' 3" x 11' 11" (3.73m x 3.62m)

**Kitchen** 14' 7" x 8' 11" (4.45m x 2.72m)

**Dining Area** 5' 4" x 10' 2" (1.62m x 3.11m)

**Bedroom 1** 14' 10" x 10' 10" (4.52m x 3.29m)