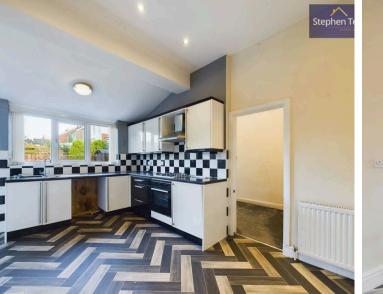

Entrance Vestibule 3' 10" x 4' 0" (1.17m x 1.23m)

Hallway 11' 9" x 4' 0" (3.57m x 1.22m)

Lounge 12' 3" x 11' 11" (3.73m x 3.62m)

**Kitchen** 14' 7" x 8' 11" (4.45m x 2.72m)

**Dining Area** 5' 4" x 10' 2" (1.62m x 3.11m)

Hallway 11' 9" x 4' 0" (3.57m x 1.22m)

Lounge 12' 3" x 11' 11" (3.73m x 3.62m)

**Kitchen** 14' 7" x 8' 11" (4.45m x 2.72m)

**Dining Area** 5' 4" x 10' 2" (1.62m x 3.11m)

**Bedroom 1** 14' 10" x 10' 10" (4.52m x 3.29m)