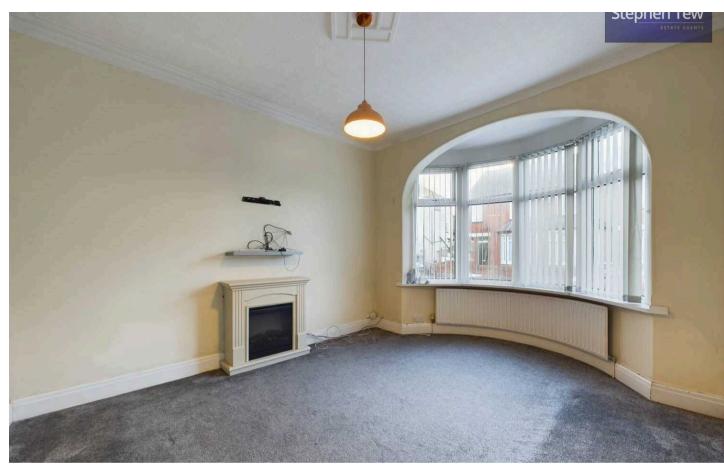

Entrance Vestibule 3' 10" x 4' 0" (1.17m x 1.23m)

Hallway 11' 9" x 4' 0" (3.57m x 1.22m)

Lounge 12' 3" x 11' 11" (3.73m x 3.62m)

**Kitchen** 14' 7" x 8' 11" (4.45m x 2.72m)

**Dining Area** 5' 4" x 10' 2" (1.62m x 3.11m)

Hallway 11' 9" x 4' 0" (3.57m x 1.22m)

Lounge 12' 3" x 11' 11" (3.73m x 3.62m)

**Kitchen** 14' 7" x 8' 11" (4.45m x 2.72m)

**Dining Area** 5' 4" x 10' 2" (1.62m x 3.11m)

**Bedroom 1** 14' 10" x 10' 10" (4.52m x 3.29m)