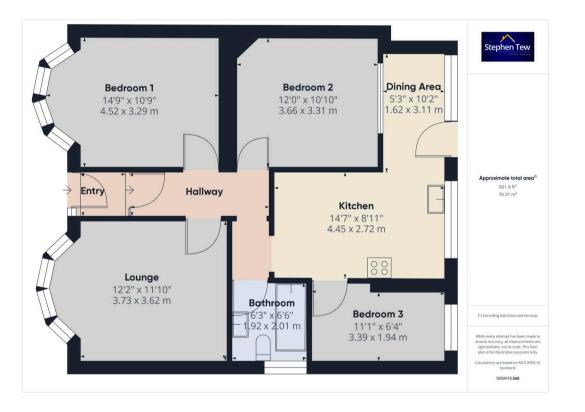

## Blackpool

Nestled within a cul-de-sac location, this spacious 3-bedroom double-fronted, semi-detached true bungalow offers a haven of comfort and convenience. Boasting a prime position with no onward chain, this charming property is conveniently located within close proximity to local shops, amenities, and excellent transport links. The accommodation comprises an entrance vestibule, hallway, spacious lounge, fitted kitchen/dining area, 3 bedrooms, and a modern 3-piece suite bathroom. Adding to the appeal, 2 of the bedrooms feature fitted wardrobes with sliding doors, providing ample storage space.

Entrance Vestibule 3' 10" x 4' 0" (1.17m x 1.23m)

Hallway 11' 9" x 4' 0" (3.57m x 1.22m)

Lounge 12' 3" x 11' 11" (3.73m x 3.62m)

**Kitchen** 14' 7" x 8' 11" (4.45m x 2.72m)

**Dining Area** 5' 4" x 10' 2" (1.62m x 3.11m)

**Bedroom 1** 14' 10" x 10' 10" (4.52m x 3.29m)

**Bedroom 2** 12' 0" x 10' 10" (3.66m x 3.31m)

**Bedroom 3** 11' 1" x 6' 4" (3.39m x 1.94m)

Bathroom 6' 4" x 6' 7" (1.92m x 2.01m)

Entrance Vestibule 3' 10" x 4' 0" (1.17m x 1.23m)

Hallway 11' 9" x 4' 0" (3.57m x 1.22m)

Lounge 12' 3" x 11' 11" (3.73m x 3.62m)

**Kitchen** 14' 7" x 8' 11" (4.45m x 2.72m)

**Dining Area** 5' 4" x 10' 2" (1.62m x 3.11m)

**Bedroom 1** 14' 10" x 10' 10" (4.52m x 3.29m)

**Bedroom 2** 12' 0" x 10' 10" (3.66m x 3.31m)

**Bedroom 3** 11' 1" x 6' 4" (3.39m x 1.94m)

Bathroom 6' 4" x 6' 7" (1.92m x 2.01m)

Stephen T