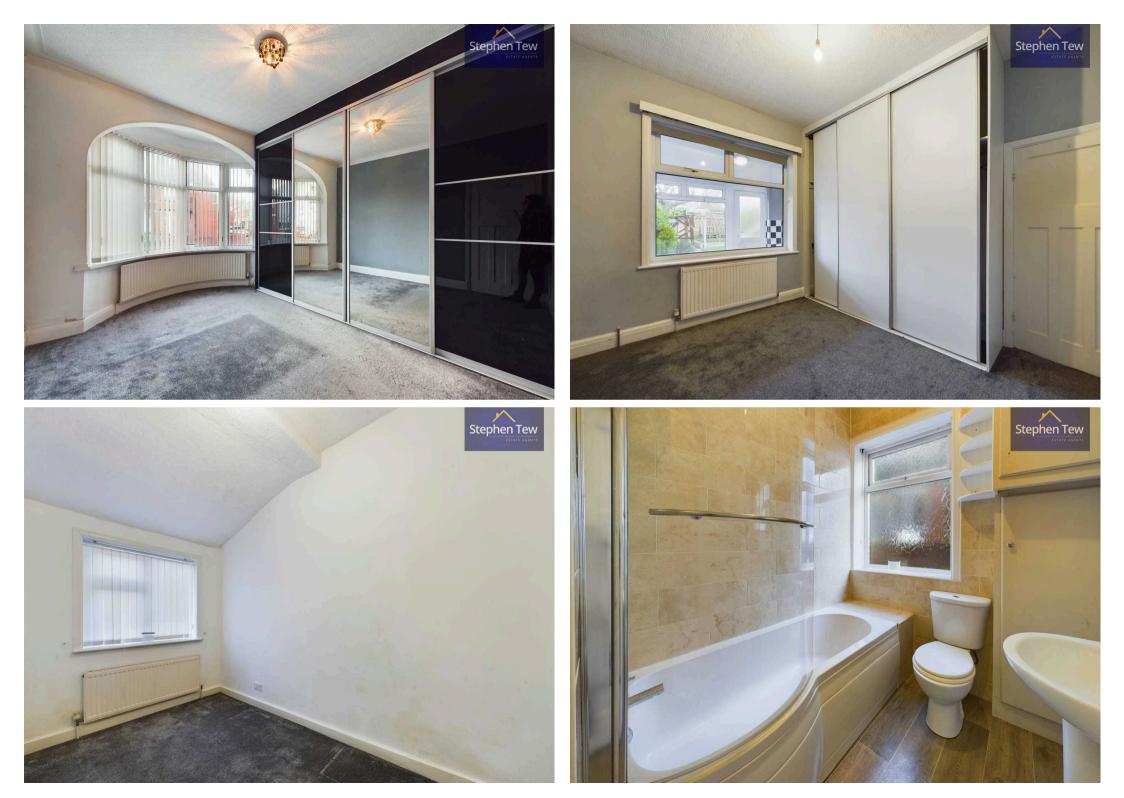

**Bedroom 1** 14' 10" x 10' 10" (4.52m x 3.29m)

**Bedroom 2** 12' 0" x 10' 10" (3.66m x 3.31m)

**Bedroom 3** 11' 1" x 6' 4" (3.39m x 1.94m)

Bathroom 6' 4" x 6' 7" (1.92m x 2.01m)

Entrance Vestibule 3' 10" x 4' 0" (1.17m x 1.23m)

**Bedroom 2** 12' 0" x 10' 10" (3.66m x 3.31m)

**Bedroom 3** 11' 1" x 6' 4" (3.39m x 1.94m)

Bathroom 6' 4" x 6' 7" (1.92m x 2.01m)

Stephen T