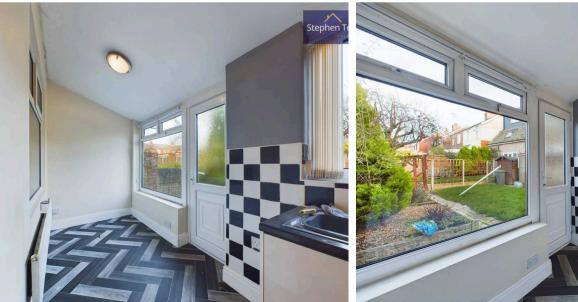

### REAR GARDEN

Large garden to the rear with laid to lawn and wooden decking. Access to the garage for storage.