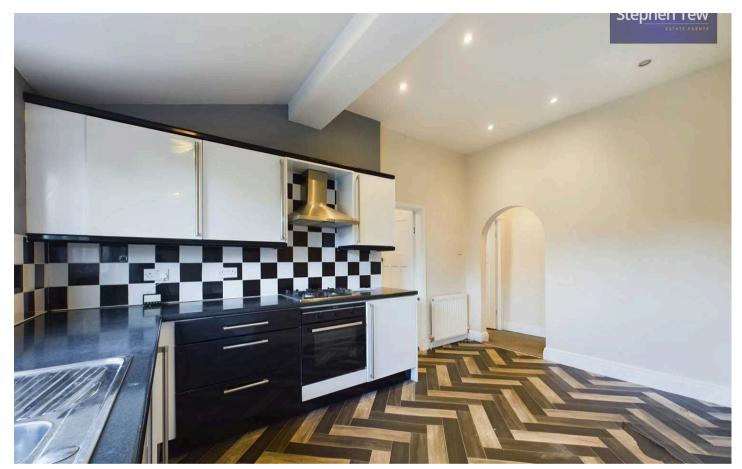

Entrance Vestibule 3' 10" x 4' 0" (1.17m x 1.23m)

Hallway 11' 9" x 4' 0" (3.57m x 1.22m)

Lounge 12' 3" x 11' 11" (3.73m x 3.62m)

**Kitchen** 14' 7" x 8' 11" (4.45m x 2.72m)

**Dining Area** 5' 4" x 10' 2" (1.62m x 3.11m)

Hallway 11' 9" x 4' 0" (3.57m x 1.22m)

Lounge 12' 3" x 11' 11" (3.73m x 3.62m)

**Kitchen** 14' 7" x 8' 11" (4.45m x 2.72m)

**Dining Area** 5' 4" x 10' 2" (1.62m x 3.11m)

**Bedroom 1** 14' 10" x 10' 10" (4.52m x 3.29m)