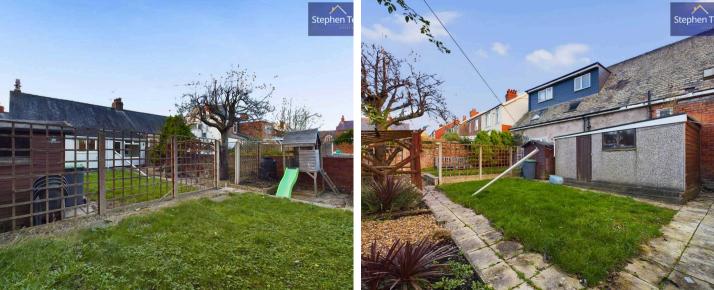

Outside, the property continues to impress with its outdoor offerings. The front garden is designed for low maintenance living, featuring a driveway for off-road parking. The real gem of this property lies in the large rear garden, which provides a wonderful setting for outdoor entertainment and relaxation. Additionally, the property comes complete with a garage for storage purposes, further enhancing the practicality and desirability of this delightful home.

### REAR GARDEN

Large garden to the rear with laid to lawn and wooden decking. Access to the garage for storage.