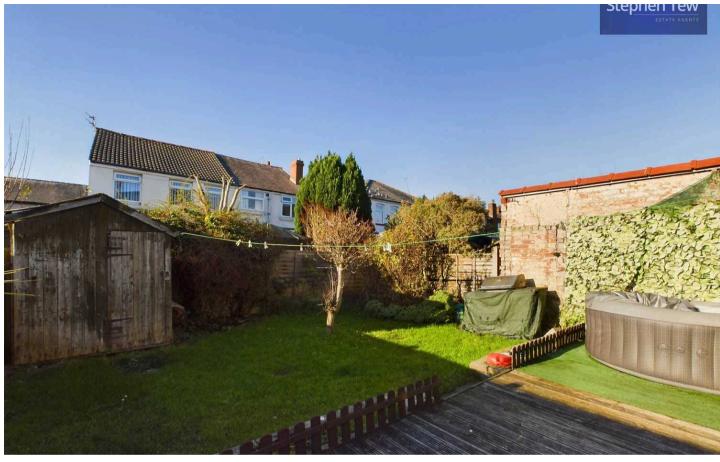

# REAR GARDEN

Enclosed garden to the rear with laid to lawn, wooden decking and shed for storage