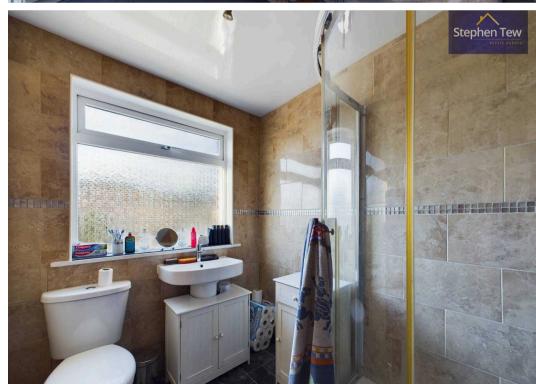

eption Room, Dining Area, Kitchen With Integrated Oven & Hob, Patio Doors Leading Out To The Garden
- 3 Bedrooms, All Boasting Fitted Wardrobes, 3 Piece Suite Bathroom
- West Facing Garden With Wooden Decking And Laid To Lawn
- Roof Work Completed Some Ridge Tiles Replaced And Pointing Around The Chimney
- Boiler Is 8 Years Old









# Hallway

15' 6" x 6' 0" (4.73m x 1.82m)

# Lounge

13' 8" x 11' 1" (4.17m x 3.39m)

# Reception Room

13' 4" x 11' 5" (4.07m x 3.47m)

# Dining Area

7' 1" x 8' 8" (2.15m x 2.64m)

#### Kitchen

17' 8" x 5' 5" (5.39m x 1.66m)

# Landing

9' 1" x 6' 1" (2.78m x 1.85m)

#### Bedroom 1

11' 6" x 10' 1" (3.51m x 3.08m)

# Bedroom 2

13' 6" x 10' 11" (4.11m x 3.33m)

# Bedroom 3

7' 7" x 7' 1" (2.32m x 2.16m)

# Bathroom

7' 9" x 5' 11" (2.35m x 1.80m)















# FRONT GARDEN

# REAR GARDEN

Enclosed garden to the rear with laid to lawn, wooden decking and shed for storage

# ON STREET

1 Parking Space









# Stephen Tew Estate Agents

Stephen Tew Estate Agents, 132 Highfield Road - FY4 2HH 01253 401111

info@stephentew.co.uk

www.stephentew.co.uk