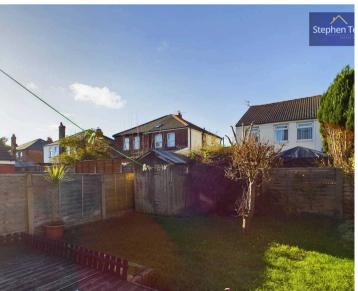

# REAR GARDEN

Enclosed garden to the rear with laid to lawn, wooden decking and shed for storage