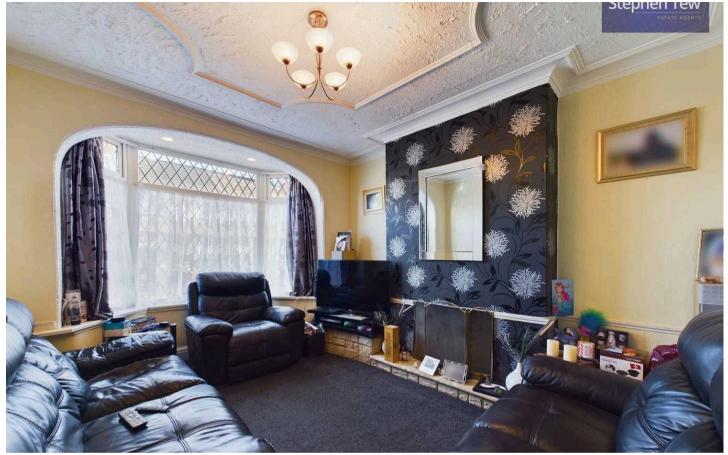

and hob. The patio doors leading off from the dining area open up to reveal a west-facing garden, with a laid to lawn and wooden decking, providing a seamless indoor-outdoor flow. Upstairs, the property boasts three bedrooms, each complemented by fitted wardrobes, and a three-piece suite bathroom, ensuring ample space for rest and relaxation.

Council Tax band: C

Tenure: Freehold

- No Onward Chain
- 3 Bedroom Semi-Detached Family Home
- Hallway, Lounge, 2nd Reception Room, Dining Area, Kitchen With Integrated Oven & Hob, Patio Doors Leading Out To The Garden
- 3 Bedrooms, All Boasting Fitted Wardrobes, 3 Piece Suite Bathroom
- West Facing Garden With Wooden Decking And Laid To Lawn
- Roof Work Completed Some Ridge Tiles Replaced And Pointing Around The Chimney
- Boiler Is 8 Years Old









# Hallway

15' 6" x 6' 0" (4.73m x 1.82m)

# Lounge

13' 8" x 11' 1" (4.17m x 3.39m)

# Reception Room

13' 4" x 11' 5" (4.07m x 3.47m)

# Dining Area

7' 1" x 8' 8" (2.15m x 2.64m)

#### Kitchen

17' 8" x 5' 5" (5.39m x 1.66m)

# Landing

9' 1" x 6' 1" (2.78m x 1.85m)

#### Bedroom 1

11' 6" x 10' 1" (3.51m x 3.08m)

# Bedroom 2

13' 6" x 10' 11" (4.11m x 3.33m)

# Bedroom 3

7' 7" x 7' 1" (2.32m x 2.16m)

# Bathroom

7' 9" x 5' 11" (2.35m x 1.80m)















# FRONT GARDEN

# REAR GARDEN

Enclosed garden to the rear with laid to lawn, wooden decking and shed for storage

# ON STREET

1 Parking Space









# Stephen Tew Estate Agents

Stephen Tew Estate Agents, 132 Highfield Road - FY4 2HH 01253 401111

info@stephentew.co.uk

www.stephentew.co.uk