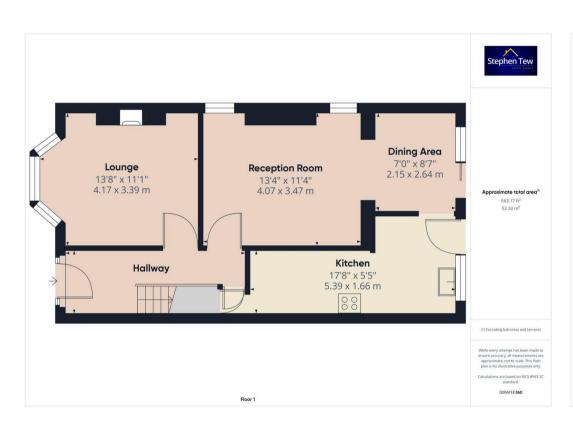

# Hallway

15' 6" x 6' 0" (4.73m x 1.82m)

# Lounge

13' 8" x 11' 1" (4.17m x 3.39m)

# Reception Room

13' 4" x 11' 5" (4.07m x 3.47m)

# Dining Area

7' 1" x 8' 8" (2.15m x 2.64m)

#### Kitchen

17' 8" x 5' 5" (5.39m x 1.66m)