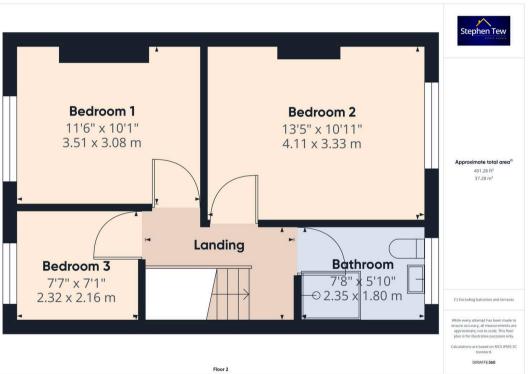

# Landing

9' 1" x 6' 1" (2.78m x 1.85m)

#### Bedroom 1

11' 6" x 10' 1" (3.51m x 3.08m)

# Bedroom 2

13' 6" x 10' 11" (4.11m x 3.33m)

# Bedroom 3

7' 7" x 7' 1" (2.32m x 2.16m)

# Bathroom

7' 9" x 5' 11" (2.35m x 1.80m)