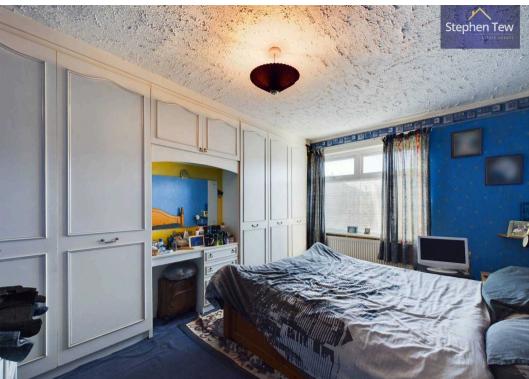

Reception Room, Dining Area, Kitchen With Integrated Oven & Hob, Patio Doors Leading Out To The Garden
- 3 Bedrooms, All Boasting Fitted Wardrobes, 3 Piece Suite Bathroom
- West Facing Garden With Wooden Decking And Laid To Lawn
- Roof Work Completed Some Ridge Tiles Replaced And Pointing Around The Chimney
- Boiler Is 8 Years Old









# Hallway

15' 6" x 6' 0" (4.73m x 1.82m)

# Lounge

13' 8" x 11' 1" (4.17m x 3.39m)

# Reception Room

13' 4" x 11' 5" (4.07m x 3.47m)

# Dining Area

7' 1" x 8' 8" (2.15m x 2.64m)

#### Kitchen

17' 8" x 5' 5" (5.39m x 1.66m)

# Landing

9' 1" x 6' 1" (2.78m x 1.85m)

#### Bedroom 1

11' 6" x 10' 1" (3.51m x 3.08m)

# Bedroom 2

13' 6" x 10' 11" (4.11m x 3.33m)

# Bedroom 3

7' 7" x 7' 1" (2.32m x 2.16m)

# Bathroom

7' 9" x 5' 11" (2.35m x 1.80m)















# FRONT GARDEN

# REAR GARDEN

Enclosed garden to the rear with laid to lawn, wooden decking and shed for storage

# ON STREET

1 Parking Space









# Stephen Tew Estate Agents

Stephen Tew Estate Agents, 132 Highfield Road - FY4 2HH 01253 401111

info@stephentew.co.uk

www.stephentew.co.uk