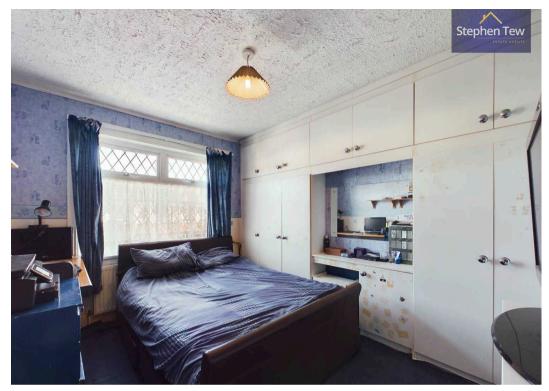

nd Reception Room, Dining Area, Kitchen With Integrated Oven & Hob, Patio Doors Leading Out To The Garden
- 3 Bedrooms, All Boasting Fitted Wardrobes, 3 Piece Suite Bathroom
- West Facing Garden With Wooden Decking And Laid To Lawn
- Roof Work Completed Some Ridge Tiles Replaced And Pointing Around The Chimney
- Boiler Is 8 Years Old









# Hallway

15' 6" x 6' 0" (4.73m x 1.82m)

# Lounge

13' 8" x 11' 1" (4.17m x 3.39m)

# Reception Room

13' 4" x 11' 5" (4.07m x 3.47m)

# Dining Area

7' 1" x 8' 8" (2.15m x 2.64m)

#### Kitchen

17' 8" x 5' 5" (5.39m x 1.66m)

# Landing

9' 1" x 6' 1" (2.78m x 1.85m)

#### Bedroom 1

11' 6" x 10' 1" (3.51m x 3.08m)

# Bedroom 2

13' 6" x 10' 11" (4.11m x 3.33m)

# Bedroom 3

7' 7" x 7' 1" (2.32m x 2.16m)

# Bathroom

7' 9" x 5' 11" (2.35m x 1.80m)















# FRONT GARDEN

# REAR GARDEN

Enclosed garden to the rear with laid to lawn, wooden decking and shed for storage

# ON STREET

1 Parking Space









# Stephen Tew Estate Agents

Stephen Tew Estate Agents, 132 Highfield Road - FY4 2HH 01253 401111

info@stephentew.co.uk

www.stephentew.co.uk