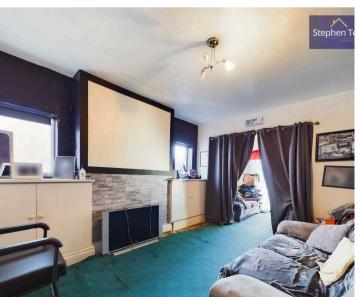

d hob. The patio doors leading off from the dining area open up to reveal a west-facing garden, with a laid to lawn and wooden decking, providing a seamless indoor-outdoor flow. Upstairs, the property boasts three bedrooms, each complemented by fitted wardrobes, and a three-piece suite bathroom, ensuring ample space for rest and relaxation.

Council Tax band: C

Tenure: Freehold

- No Onward Chain
- 3 Bedroom Semi-Detached Family Home
- Hallway, Lounge, 2nd Reception Room, Dining Area, Kitchen With Integrated Oven & Hob, Patio Doors Leading Out To The Garden
- 3 Bedrooms, All Boasting Fitted Wardrobes, 3 Piece Suite Bathroom
- West Facing Garden With Wooden Decking And Laid To Lawn
- Roof Work Completed Some Ridge Tiles Replaced And Pointing Around The Chimney
- Boiler Is 8 Years Old









# Hallway

15' 6" x 6' 0" (4.73m x 1.82m)

# Lounge

13' 8" x 11' 1" (4.17m x 3.39m)

# Reception Room

13' 4" x 11' 5" (4.07m x 3.47m)

# Dining Area

7' 1" x 8' 8" (2.15m x 2.64m)

#### Kitchen

17' 8" x 5' 5" (5.39m x 1.66m)

# Landing

9' 1" x 6' 1" (2.78m x 1.85m)

#### Bedroom 1

11' 6" x 10' 1" (3.51m x 3.08m)

# Bedroom 2

13' 6" x 10' 11" (4.11m x 3.33m)

# Bedroom 3

7' 7" x 7' 1" (2.32m x 2.16m)

# Bathroom

7' 9" x 5' 11" (2.35m x 1.80m)















# FRONT GARDEN

# REAR GARDEN

Enclosed garden to the rear with laid to lawn, wooden decking and shed for storage

# ON STREET

1 Parking Space









# Stephen Tew Estate Agents

Stephen Tew Estate Agents, 132 Highfield Road - FY4 2HH 01253 401111

info@stephentew.co.uk

www.stephentew.co.uk