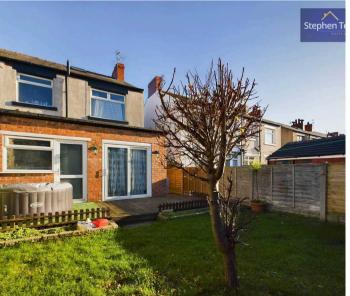

# REAR GARDEN

Enclosed garden to the rear with laid to lawn, wooden decking and shed for storage