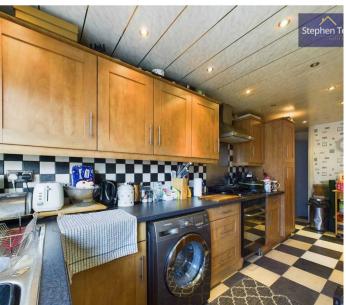

hob. The patio doors leading off from the dining area open up to reveal a west-facing garden, with a laid to lawn and wooden decking, providing a seamless indoor-outdoor flow. Upstairs, the property boasts three bedrooms, each complemented by fitted wardrobes, and a three-piece suite bathroom, ensuring ample space for rest and relaxation.

Council Tax band: C

Tenure: Freehold

- No Onward Chain
- 3 Bedroom Semi-Detached Family Home
- Hallway, Lounge, 2nd Reception Room, Dining Area, Kitchen With Integrated Oven & Hob, Patio Doors Leading Out To The Garden
- 3 Bedrooms, All Boasting Fitted Wardrobes, 3 Piece Suite Bathroom
- West Facing Garden With Wooden Decking And Laid To Lawn
- Roof Work Completed Some Ridge Tiles Replaced And Pointing Around The Chimney
- Boiler Is 8 Years Old









# Hallway

15' 6" x 6' 0" (4.73m x 1.82m)

# Lounge

13' 8" x 11' 1" (4.17m x 3.39m)

# Reception Room

13' 4" x 11' 5" (4.07m x 3.47m)

# Dining Area

7' 1" x 8' 8" (2.15m x 2.64m)

#### Kitchen

17' 8" x 5' 5" (5.39m x 1.66m)

# Landing

9' 1" x 6' 1" (2.78m x 1.85m)

#### Bedroom 1

11' 6" x 10' 1" (3.51m x 3.08m)

# Bedroom 2

13' 6" x 10' 11" (4.11m x 3.33m)

# Bedroom 3

7' 7" x 7' 1" (2.32m x 2.16m)

# Bathroom

7' 9" x 5' 11" (2.35m x 1.80m)















# FRONT GARDEN

# REAR GARDEN

Enclosed garden to the rear with laid to lawn, wooden decking and shed for storage

# ON STREET

1 Parking Space









# Stephen Tew Estate Agents

Stephen Tew Estate Agents, 132 Highfield Road - FY4 2HH 01253 401111

info@stephentew.co.uk

www.stephentew.co.uk