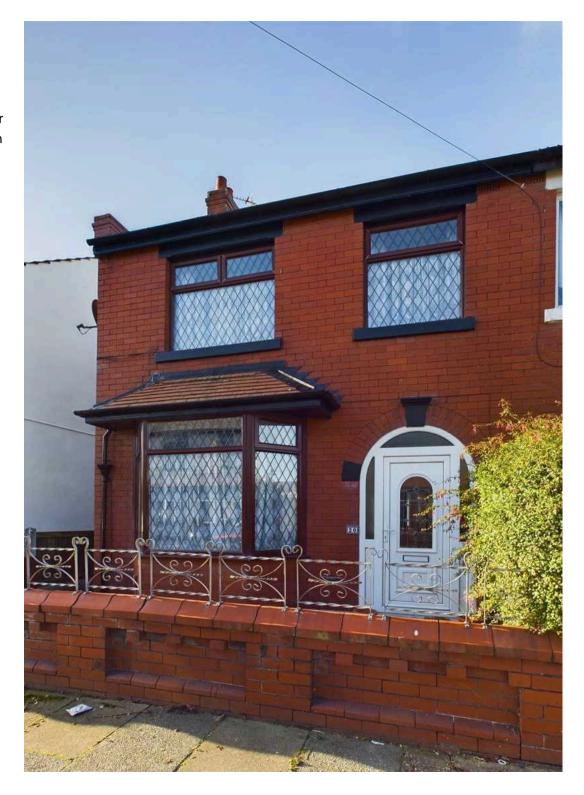

n and hob. The patio doors leading off from the dining area open up to reveal a west-facing garden, with a laid to lawn and wooden decking, providing a seamless indoor-outdoor flow. Upstairs, the property boasts three bedrooms, each complemented by fitted wardrobes, and a three-piece suite bathroom, ensuring ample space for rest and relaxation.

Council Tax band: C

Tenure: Freehold

- No Onward Chain
- 3 Bedroom Semi-Detached Family Home
- Hallway, Lounge, 2nd Reception Room, Dining Area, Kitchen With Integrated Oven & Hob, Patio Doors Leading Out To The Garden
- 3 Bedrooms, All Boasting Fitted Wardrobes, 3 Piece Suite Bathroom
- West Facing Garden With Wooden Decking And Laid To Lawn
- Roof Work Completed Some Ridge Tiles Replaced And Pointing Around The Chimney
- Boiler Is 8 Years Old









# Hallway

15' 6" x 6' 0" (4.73m x 1.82m)

# Lounge

13' 8" x 11' 1" (4.17m x 3.39m)

# Reception Room

13' 4" x 11' 5" (4.07m x 3.47m)

# Dining Area

7' 1" x 8' 8" (2.15m x 2.64m)

#### Kitchen

17' 8" x 5' 5" (5.39m x 1.66m)

# Landing

9' 1" x 6' 1" (2.78m x 1.85m)

#### Bedroom 1

11' 6" x 10' 1" (3.51m x 3.08m)

# Bedroom 2

13' 6" x 10' 11" (4.11m x 3.33m)

# Bedroom 3

7' 7" x 7' 1" (2.32m x 2.16m)

# Bathroom

7' 9" x 5' 11" (2.35m x 1.80m)















# FRONT GARDEN

# REAR GARDEN

Enclosed garden to the rear with laid to lawn, wooden decking and shed for storage

# ON STREET

1 Parking Space









# Stephen Tew Estate Agents

Stephen Tew Estate Agents, 132 Highfield Road - FY4 2HH 01253 401111

info@stephentew.co.uk

www.stephentew.co.uk