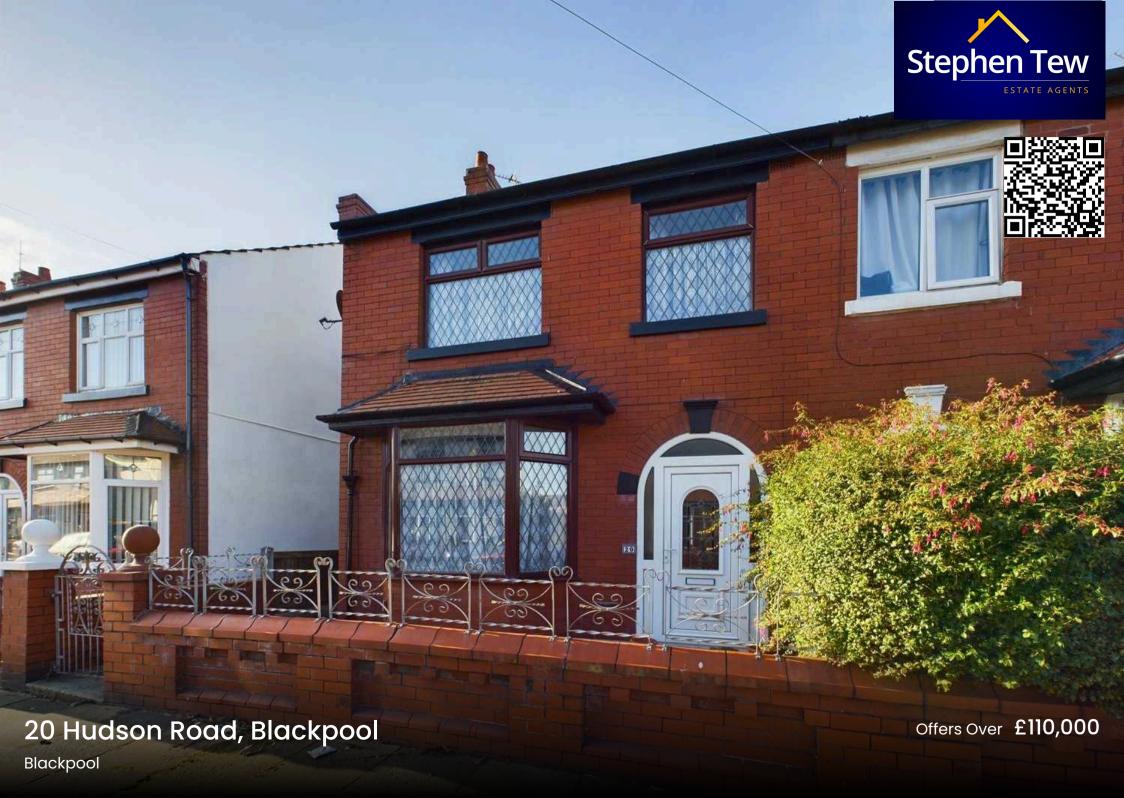

# 20 Hudson Road

# **Blackpool**

This inviting 3-bedroom semi-detached house presents a prime opportunity for a growing family to establish roots. With the added benefit of being offered with no onward chain, this property offers an ideal blend of space, comfort, and convenience. This charming family home features a hallway leading to a lounge, a versatile second reception room, a dining area perfect for entertaining, and a well-equipped kitchen complete with integrated oven and hob. The patio doors leading off from the dining area open up to reveal a west-facing garden, with a laid to lawn and wooden decking, providing a seamless indoor-outdoor flow. Upstairs, the property boasts three bedrooms, each complemented by fitted wardrobes, and a three-piece suite bathroom, ensuring ample space for rest and relaxation.

Council Tax band: C

Tenure: Freehold

- No Onward Chain
- 3 Bedroom Semi-Detached Family Home
- Hallway, Lounge, 2nd Reception Room, Dining Area, Kitchen With Integrated Oven & Hob, Patio Doors Leading Out To The Garden
- 3 Bedrooms, All Boasting Fitted Wardrobes, 3 Piece Suite Bathroom
- West Facing Garden With Wooden Decking And Laid To Lawn
- Roof Work Completed Some Ridge Tiles Replaced And Pointing Around The Chimney
- Boiler Is 8 Years Old

# FRONT GARDEN