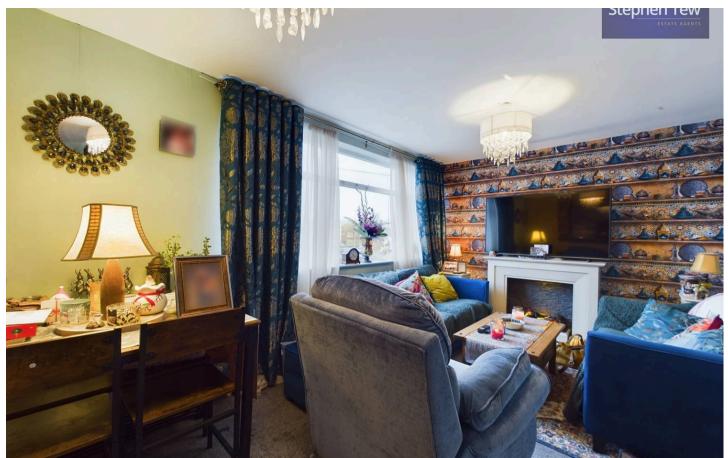

lectric fire, a generously sized bedroom, a 3-piece suite bathroom, and a fitted kitchen complete with an integrated oven. Residents will appreciate the recent repair work completed on the roof, with a new protective coating applied, ensuring peace of mind and protection from the elements. Additionally, the boiler was serviced as recently as November 2023, adding to the appeal of this lovely home.

Council Tax band: A

Tenure: Leasehold

- First Floor Apartment, Located Within Close Proximity To Shops, Amenities And Transport Links
- Utility Room, Hallway, Lounge/Diner With Feature Electric Fire, Bedroom, 3 Piece Suite Bathroom, Kitchen With Integrated Oven
- Recent Repair Work Completed On The Roof New Protective Coating Applied
- Boiler Located In Utility Room, Serviced November 2023







7' 11" x 5' 10" (2.41m x 1.77m)

# Hallway

16' 2" x 3' 3" (4.92m x 1.00m)

# Lounge/Diner

16' 6" x 10' 4" (5.04m x 3.14m)

#### Bedroom

12' 11" x 12' 10" (3.93m x 3.92m)

## Kitchen

11' 9" x 5' 10" (3.58m x 1.77m)

## Bathroom

6' 10" x 9' 3" (2.09m x 2.82m)











## **Utility Room**

7' 11" x 5' 10" (2.41m x 1.77m)

# Hallway

16' 2" x 3' 3" (4.92m x 1.00m)

# Lounge/Diner

16' 6" x 10' 4" (5.04m x 3.14m)

#### Bedroom

12' 11" x 12' 10" (3.93m x 3.92m)

## Kitchen

11' 9" x 5' 10" (3.58m x 1.77m)

## Bathroom

6' 10" x 9' 3" (2.09m x 2.82m)







# **Stephen Tew Estate Agents**

Stephen Tew Estate Agents, 132 Highfield Road - FY4 2HH 01253 401111

info@stephentew.co.uk

www.stephentew.co.uk