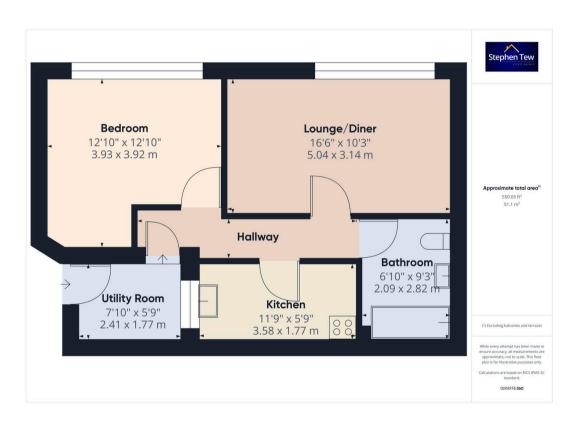

# Hallway

16' 2" x 3' 3" (4.92m x 1.00m)

# Lounge/Diner

16' 6" x 10' 4" (5.04m x 3.14m)

#### Bedroom

12' 11" x 12' 10" (3.93m x 3.92m)

## Kitchen

11' 9" x 5' 10" (3.58m x 1.77m)

## Bathroom

6' 10" x 9' 3" (2.09m x 2.82m)

## **Utility Room**

7' 11" x 5' 10" (2.41m x 1.77m)