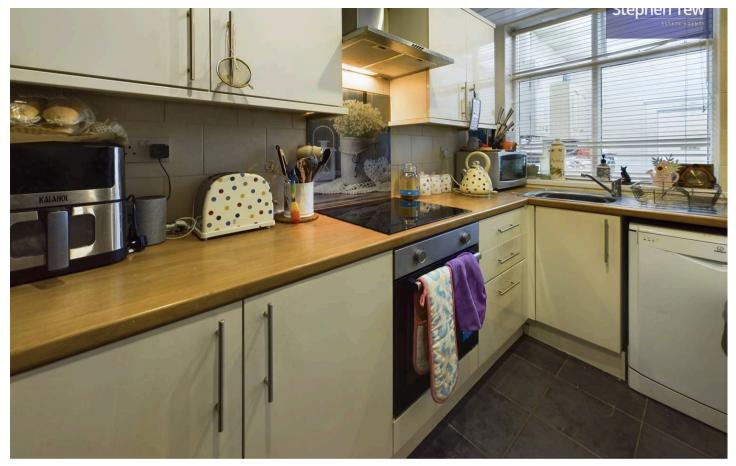

from the elements. Additionally, the boiler was serviced as recently as November 2023, adding to the appeal of this lovely home.

Council Tax band: A

Tenure: Leasehold

- First Floor Apartment, Located Within Close Proximity To Shops, Amenities And Transport Links
- Utility Room, Hallway, Lounge/Diner With Feature Electric Fire, Bedroom, 3 Piece Suite Bathroom, Kitchen With Integrated Oven
- Recent Repair Work Completed On The Roof New Protective Coating Applied
- Boiler Located In Utility Room, Serviced November 2023







7' 11" x 5' 10" (2.41m x 1.77m)

# Hallway

16' 2" x 3' 3" (4.92m x 1.00m)

# Lounge/Diner

16' 6" x 10' 4" (5.04m x 3.14m)

#### Bedroom

12' 11" x 12' 10" (3.93m x 3.92m)

## Kitchen

11' 9" x 5' 10" (3.58m x 1.77m)

## Bathroom

6' 10" x 9' 3" (2.09m x 2.82m)











## **Utility Room**

7' 11" x 5' 10" (2.41m x 1.77m)

# Hallway

16' 2" x 3' 3" (4.92m x 1.00m)

# Lounge/Diner

16' 6" x 10' 4" (5.04m x 3.14m)

#### Bedroom

12' 11" x 12' 10" (3.93m x 3.92m)

## Kitchen

11' 9" x 5' 10" (3.58m x 1.77m)

## Bathroom

6' 10" x 9' 3" (2.09m x 2.82m)







# **Stephen Tew Estate Agents**

Stephen Tew Estate Agents, 132 Highfield Road - FY4 2HH 01253 401111

info@stephentew.co.uk

www.stephentew.co.uk