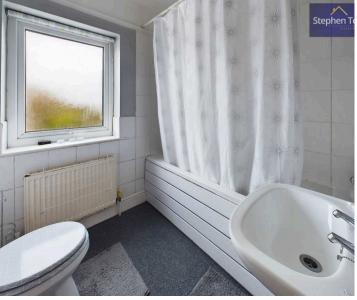

The ground floor comprises an entrance hall leading to a lounge, a wellappointed kitchen, a double bedroom, and a bathroom. Upstairs, there are two additional bedrooms and a three-piece suite bathroom, providing ample space for comfortable living. The property benefits from Gas Central Heating and uPVC Double Glazing, ensuring a comfortable living environment year-round.

**Landing** 6' 11" x 2' 7" (2.10m x 0.79m)

**Bedroom 2** 10' 11" x 14' 1" (3.32m x 4.30m)

**Bedroom 3** 9' 1" x 6' 11" (2.78m x 2.11m)

Bathroom 6' 2" x 6' 11" (1.88m x 2.10m)

Entrance Hall 3' 8" x 3' 3" (1.11m x 0.98m)