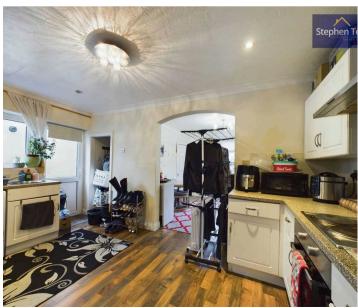

The ground floor comprises an entrance hall leading to a lounge, a wellappointed kitchen, a double bedroom, and a bathroom. Upstairs, there are two additional bedrooms and a three-piece suite bathroom, providing ample space for comfortable living. The property benefits from Gas Central Heating and uPVC Double Glazing, ensuring a comfortable living environment year-round.

Entrance Hall 3' 8" x 3' 3" (1.11m x 0.98m)

**Lounge** 13' 0" x 10' 11" (3.95m x 3.34m)

**Kitchen** 9' 0" x 14' 0" (2.74m x 4.26m)

**Bedroom 1** 8' 4" x 8' 1" (2.54m x 2.46m)

Bathroom 8' 8" x 4' 7" (2.65m x 1.39m)

Lounge 13' 0" x 10' 11" (3.95m x 3.34m)

**Kitchen** 9' 0" x 14' 0" (2.74m x 4.26m)

**Bedroom 1** 8' 4" x 8' 1" (2.54m x 2.46m)

Bathroom 8' 8" x 4' 7" (2.65m x 1.39m)

**Landing** 6' 11" x 2' 7" (2.10m x 0.79m)