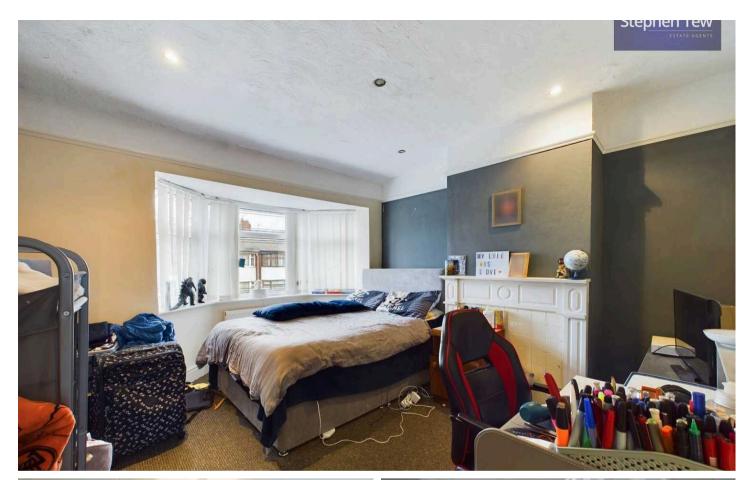

The ground floor comprises an entrance hall leading to a lounge, a wellappointed kitchen, a double bedroom, and a bathroom. Upstairs, there are two additional bedrooms and a three-piece suite bathroom, providing ample space for comfortable living. The property benefits from Gas Central Heating and uPVC Double Glazing, ensuring a comfortable living environment year-round.

Entrance Hall 3' 8" x 3' 3" (1.11m x 0.98m)

**Lounge** 13' 0" x 10' 11" (3.95m x 3.34m)

**Kitchen** 9' 0" x 14' 0" (2.74m x 4.26m)

**Bedroom 1** 8' 4" x 8' 1" (2.54m x 2.46m)

Bathroom 8' 8" x 4' 7" (2.65m x 1.39m)