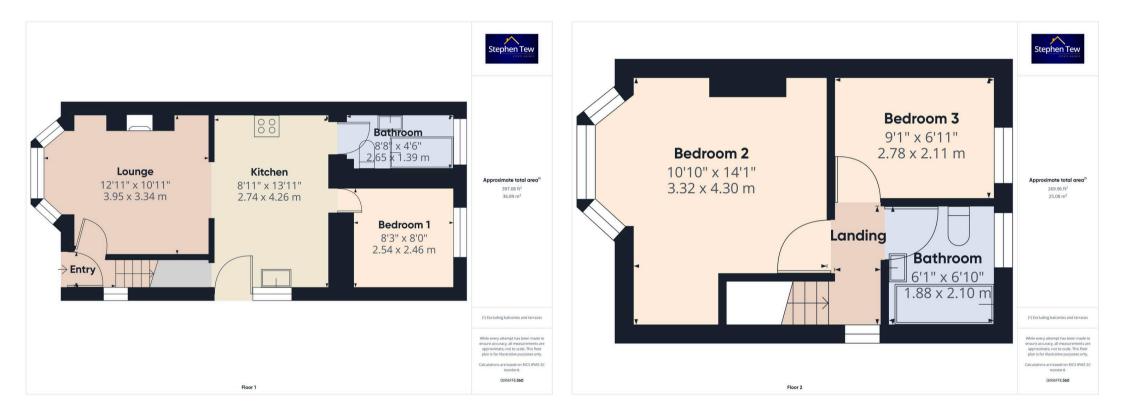

Entrance Hall 3' 8" x 3' 3" (1.11m x 0.98m)

**Lounge** 13' 0" x 10' 11" (3.95m x 3.34m)

**Kitchen** 9' 0" x 14' 0" (2.74m x 4.26m)

**Bedroom 1** 8' 4" x 8' 1" (2.54m x 2.46m)

Bathroom 8' 8" x 4' 7" (2.65m x 1.39m)

**Landing** 6' 11" x 2' 7" (2.10m x 0.79m)

**Bedroom 2** 10' 11" x 14' 1" (3.32m x 4.30m)

**Bedroom 3** 9' 1" x 6' 11" (2.78m x 2.11m)

Bathroom 6' 2" x 6' 11" (1.88m x 2.10m)

Entrance Hall 3' 8" x 3' 3" (1.11m x 0.98m)