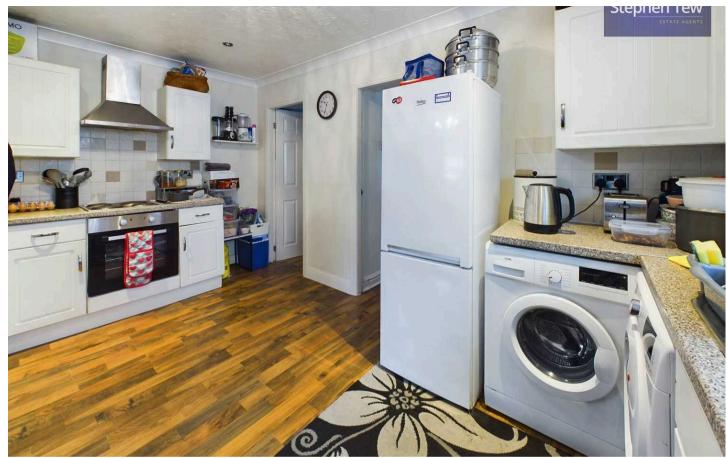

The ground floor comprises an entrance hall leading to a lounge, a wellappointed kitchen, a double bedroom, and a bathroom. Upstairs, there are two additional bedrooms and a three-piece suite bathroom, providing ample space for comfortable living. The property benefits from Gas Central Heating and uPVC Double Glazing, ensuring a comfortable living environment year-round.

Entrance Hall 3' 8" x 3' 3" (1.11m x 0.98m)

**Lounge** 13' 0" x 10' 11" (3.95m x 3.34m)

**Kitchen** 9' 0" x 14' 0" (2.74m x 4.26m)

**Bedroom 1** 8' 4" x 8' 1" (2.54m x 2.46m)

Bathroom 8' 8" x 4' 7" (2.65m x 1.39m)

Lounge 13' 0" x 10' 11" (3.95m x 3.34m)

**Kitchen** 9' 0" x 14' 0" (2.74m x 4.26m)

**Bedroom 1** 8' 4" x 8' 1" (2.54m x 2.46m)

Bathroom 8' 8" x 4' 7" (2.65m x 1.39m)

**Landing** 6' 11" x 2' 7" (2.10m x 0.79m)