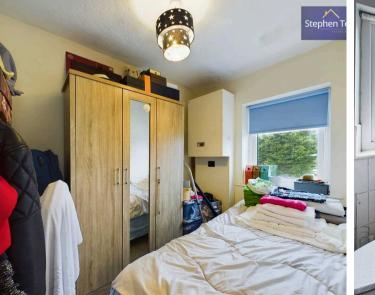

The ground floor comprises an entrance hall leading to a lounge, a wellappointed kitchen, a double bedroom, and a bathroom. Upstairs, there are two additional bedrooms and a three-piece suite bathroom, providing ample space for comfortable living. The property benefits from Gas Central Heating and uPVC Double Glazing, ensuring a comfortable living environment year-round.

**Landing** 6' 11" x 2' 7" (2.10m x 0.79m)

**Bedroom 2** 10' 11" x 14' 1" (3.32m x 4.30m)

**Bedroom 3** 9' 1" x 6' 11" (2.78m x 2.11m)

Bathroom 6' 2" x 6' 11" (1.88m x 2.10m)

Entrance Hall 3' 8" x 3' 3" (1.11m x 0.98m)