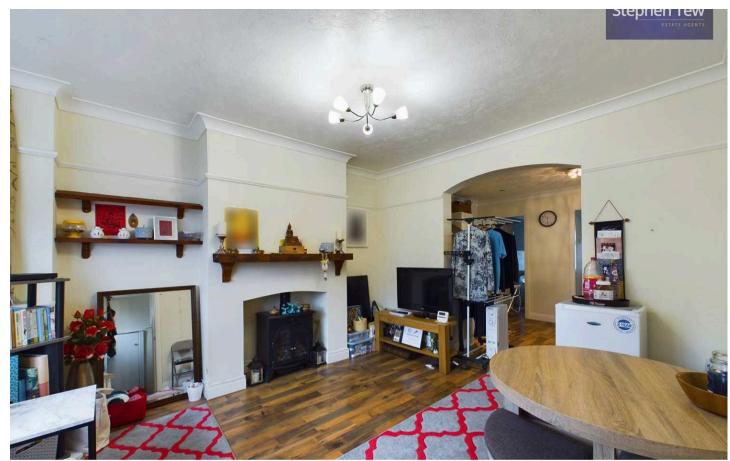

The ground floor comprises an entrance hall leading to a lounge, a wellappointed kitchen, a double bedroom, and a bathroom. Upstairs, there are two additional bedrooms and a three-piece suite bathroom, providing ample space for comfortable living. The property benefits from Gas Central Heating and uPVC Double Glazing, ensuring a comfortable living environment year-round.

Entrance Hall 3' 8" x 3' 3" (1.11m x 0.98m)

**Lounge** 13' 0" x 10' 11" (3.95m x 3.34m)

**Kitchen** 9' 0" x 14' 0" (2.74m x 4.26m)

**Bedroom 1** 8' 4" x 8' 1" (2.54m x 2.46m)

Bathroom 8' 8" x 4' 7" (2.65m x 1.39m)

Lounge 13' 0" x 10' 11" (3.95m x 3.34m)

**Kitchen** 9' 0" x 14' 0" (2.74m x 4.26m)

**Bedroom 1** 8' 4" x 8' 1" (2.54m x 2.46m)

Bathroom 8' 8" x 4' 7" (2.65m x 1.39m)

**Landing** 6' 11" x 2' 7" (2.10m x 0.79m)