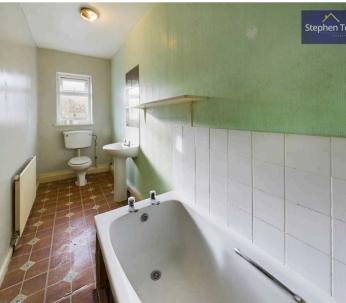

**Bedroom 2** 6' 3" x 7' 9" (1.90m x 2.36m)

Bathroom 13' 9" x 4' 3" (4.18m x 1.29m)

Entrance Vestibule 3' 3" x 3' 0" (1.00m x 0.92m)

Lounge 10' 10" x 10' 10" (3.31m x 3.31m)

**Kitchen/Diner** 10' 6" x 10' 9" (3.21m x 3.27m)

**Landing** 6' 2" x 2' 5" (1.88m x 0.74m)

**Bedroom 1** 12' 1" x 10' 11" (3.69m x 3.34m)

**Bedroom 2** 6' 3" x 7' 9" (1.90m x 2.36m)

Bathroom 13' 9" x 4' 3" (4.18m x 1.29m)

YARD

PERMIT

1 Parking Space