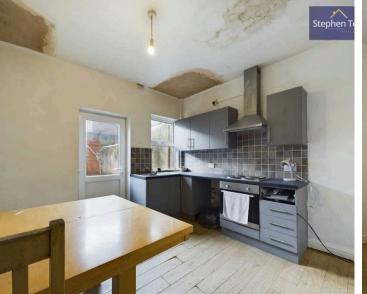

## Blackpool

This two-bedroom mid-terraced house presents an enticing opportunity for a discerning buyer, offered with no onward chain. A fantastic investment prospect, this property requires some modernisation, allowing the new owner to imprint their personality and style on the space. The house features uPVC double glazing and gas central heating, ensuring comfort and energy efficiency. Boasting a great location within walking distance of the picturesque Stanley Park, residents can enjoy the tranquillity and beauty of the surrounding areas. The ground floor comprises an entrance vestibule leading into a cosy lounge and a kitchen/diner, perfect for hosting and entertaining. Upstairs, there are two well-appointed bedrooms and a three-piece suite bathroom, completing the accommodation in this delightful home.

Entrance Vestibule 3' 3" x 3' 0" (1.00m x 0.92m)

Lounge 10' 10" x 10' 10" (3.31m x 3.31m)

**Kitchen/Diner** 10' 6" x 10' 9" (3.21m x 3.27m)

**Landing** 6' 2" x 2' 5" (1.88m x 0.74m)

**Bedroom 1** 12' 1" x 10' 11" (3.69m x 3.34m)

**Bedroom 2** 6' 3" x 7' 9" (1.90m x 2.36m)

Bathroom 13' 9" x 4' 3" (4.18m x 1.29m)

Entrance Vestibule 3' 3" x 3' 0" (1.00m x 0.92m)

Lounge 10' 10" x 10' 10" (3.31m x 3.31m)

**Kitchen/Diner** 10' 6" x 10' 9" (3.21m x 3.27m)