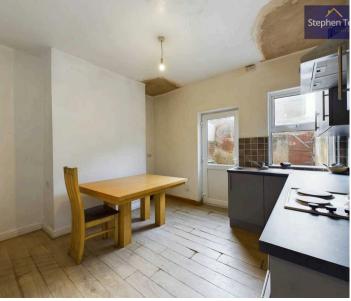

Entrance Vestibule 3' 3" x 3' 0" (1.00m x 0.92m)

Lounge 10' 10" x 10' 10" (3.31m x 3.31m)

**Kitchen/Diner** 10' 6" x 10' 9" (3.21m x 3.27m)

**Landing** 6' 2" x 2' 5" (1.88m x 0.74m)

**Bedroom 1** 12' 1" x 10' 11" (3.69m x 3.34m)

**Bedroom 2** 6' 3" x 7' 9" (1.90m x 2.36m)

Bathroom 13' 9" x 4' 3" (4.18m x 1.29m)

Entrance Vestibule 3' 3" x 3' 0" (1.00m x 0.92m)

Lounge 10' 10" x 10' 10" (3.31m x 3.31m)

**Kitchen/Diner** 10' 6" x 10' 9" (3.21m x 3.27m)