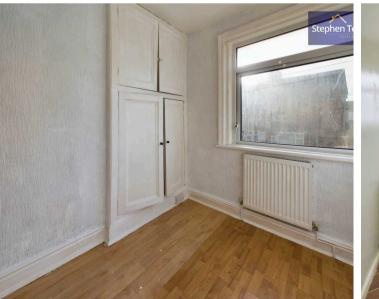

**Bedroom 2** 6' 3" x 7' 9" (1.90m x 2.36m)

Bathroom 13' 9" x 4' 3" (4.18m x 1.29m)

Entrance Vestibule 3' 3" x 3' 0" (1.00m x 0.92m)

Lounge 10' 10" x 10' 10" (3.31m x 3.31m)

**Kitchen/Diner** 10' 6" x 10' 9" (3.21m x 3.27m)

**Landing** 6' 2" x 2' 5" (1.88m x 0.74m)

**Bedroom 1** 12' 1" x 10' 11" (3.69m x 3.34m)

**Bedroom 2** 6' 3" x 7' 9" (1.90m x 2.36m)

Bathroom 13' 9" x 4' 3" (4.18m x 1.29m)

YARD

PERMIT

1 Parking Space