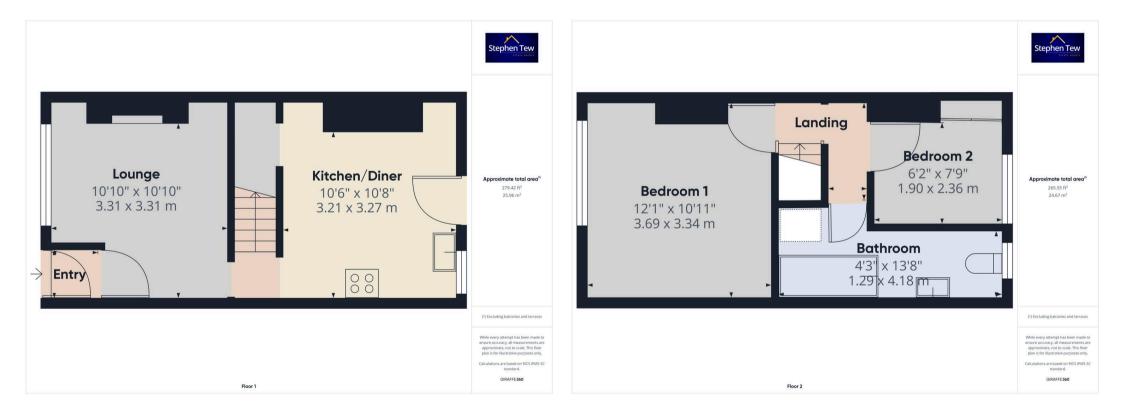

Entrance Vestibule 3' 3" x 3' 0" (1.00m x 0.92m)

Lounge 10' 10" x 10' 10" (3.31m x 3.31m)

**Kitchen/Diner** 10' 6" x 10' 9" (3.21m x 3.27m)

**Landing** 6' 2" x 2' 5" (1.88m x 0.74m)

**Bedroom 1** 12' 1" x 10' 11" (3.69m x 3.34m)

**Bedroom 2** 6' 3" x 7' 9" (1.90m x 2.36m)

Bathroom 13' 9" x 4' 3" (4.18m x 1.29m)

Entrance Vestibule 3' 3" x 3' 0" (1.00m x 0.92m)

Lounge 10' 10" x 10' 10" (3.31m x 3.31m)

**Kitchen/Diner** 10' 6" x 10' 9" (3.21m x 3.27m)

**Landing** 6' 2" x 2' 5" (1.88m x 0.74m)

**Bedroom 1** 12' 1" x 10' 11" (3.69m x 3.34m)

**Bedroom 2** 6' 3" x 7' 9" (1.90m x 2.36m)

Bathroom 13' 9" x 4' 3" (4.18m x 1.29m)

YARD

PERMIT

1 Parking Space