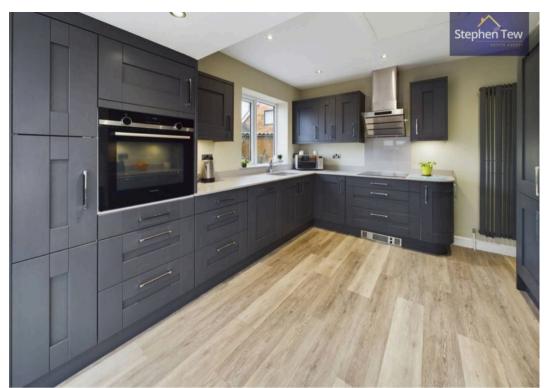

# Blackpool, Blackpool

Embrace comfortable and convenient living in this charming 2/3 bedroom detached dormer bungalow nestled in a tranquil cul-de-sac setting. The property exudes a warm welcome with an entrance porch leading to a hallway, lounge, dining room/3rd bedroom, and a modern kitchen that seamlessly connects to a delightful conservatory. The ground floor also hosts a bedroom along with a modern 3-piece suite bathroom. Ascend to the first floor to find a generously sized bedroom featuring built-in wardrobes and a separate WC with a wash basin. The kitchen was completely renovated 5 years ago, featuring contemporary units and top-of-the-line "Siemens" appliances such as an oven, induction hob, dishwasher, washing machine, fridge, and freezer.

#### Kitchen

8' 11" x 10' 8" (2.73m x 3.26m)