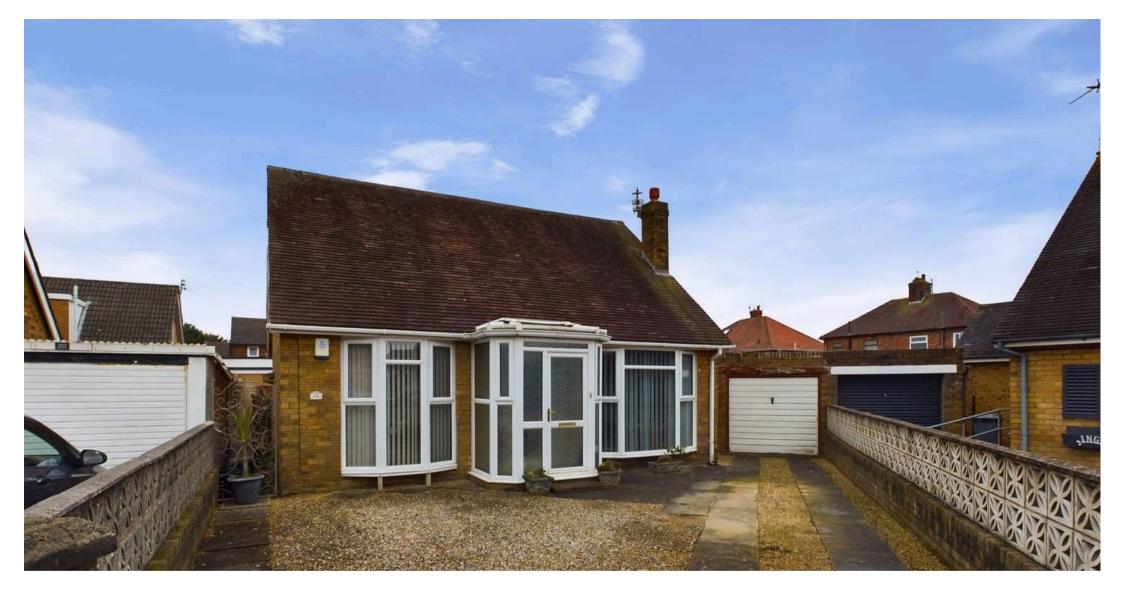

# 18 Wellogate Gardens

# Blackpool, Blackpool

Embrace comfortable and convenient living in this charming 2/3 bedroom detached dormer bungalow nestled in a tranquil cul-de-sac setting. The property exudes a warm welcome with an entrance porch leading to a hallway, lounge, dining room/3rd bedroom, and a modern kitchen that seamlessly connects to a delightful conservatory. The ground floor also hosts a bedroom along with a modern 3-piece suite bathroom. Ascend to the first floor to find a generously sized bedroom featuring built-in wardrobes and a separate WC with a wash basin. The kitchen was completely renovated 5 years ago, featuring contemporary units and top-of-the-line "Siemens" appliances such as an oven, induction hob, dishwasher, washing machine, fridge, and freezer.

# FRONT GARDEN

Off road parking to the front

#### **DRIVEWAY**

2 Parking Spaces