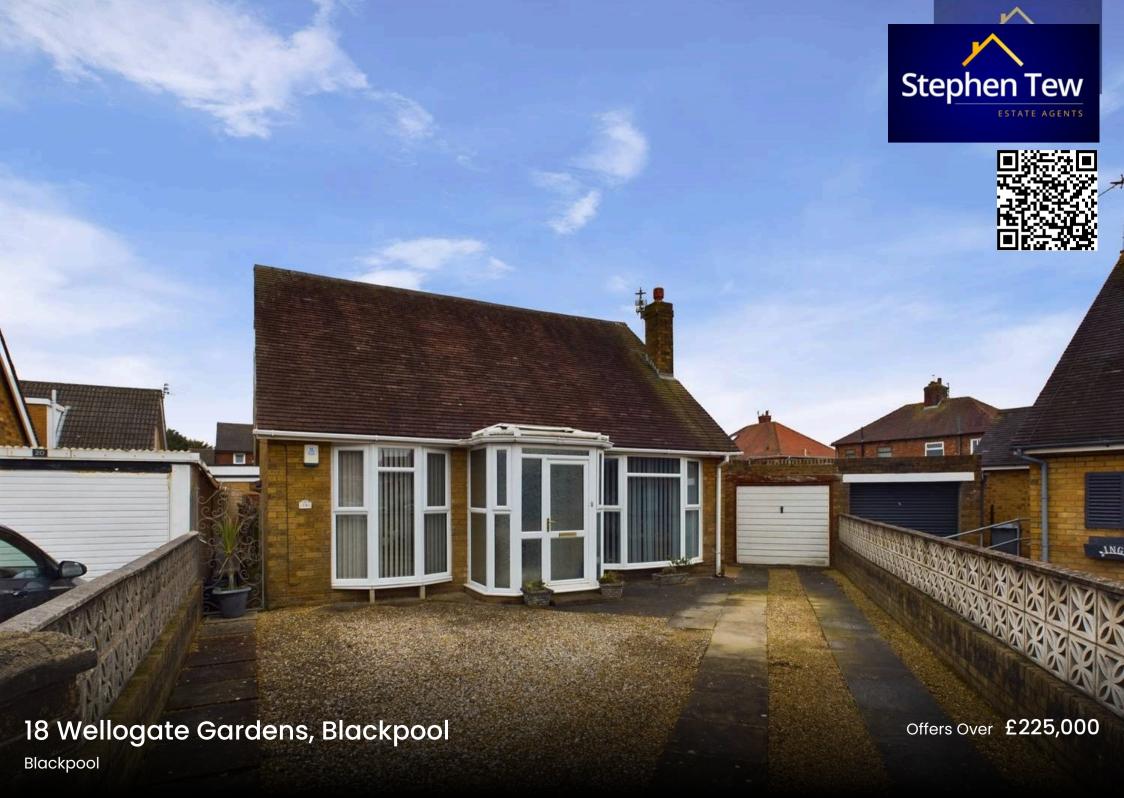

# 18 Wellogate Gardens

# Blackpool, Blackpool

Embrace comfortable and convenient living in this charming 2/3 bedroom detached dormer bungalow nestled in a tranquil cul-de-sac setting. The property exudes a warm welcome with an entrance porch leading to a hallway, lounge, dining room/3rd bedroom, and a modern kitchen that seamlessly connects to a delightful conservatory. The ground floor also hosts a bedroom along with a modern 3-piece suite bathroom. Ascend to the first floor to find a generously sized bedroom featuring built-in wardrobes and a separate WC with a wash basin. The kitchen was completely renovated 5 years ago, featuring contemporary units and top-of-the-line "Siemens" appliances such as an oven, induction hob, dishwasher, washing machine, fridge, and freezer.

# FRONT GARDEN

Off road parking to the front

#### **DRIVEWAY**

2 Parking Spaces