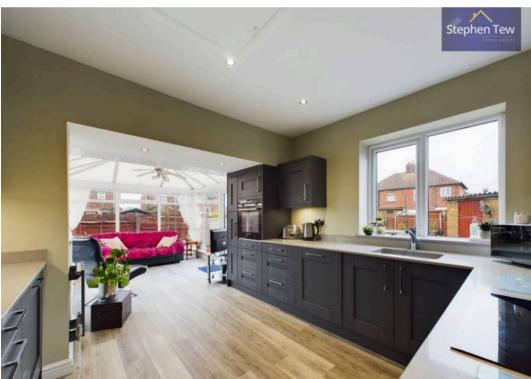

# Blackpool, Blackpool

Embrace comfortable and convenient living in this charming 2/3 bedroom detached dormer bungalow nestled in a tranquil cul-de-sac setting. The property exudes a warm welcome with an entrance porch leading to a hallway, lounge, dining room/3rd bedroom, and a modern kitchen that seamlessly connects to a delightful conservatory. The ground floor also hosts a bedroom along with a modern 3-piece suite bathroom. Ascend to the first floor to find a generously sized bedroom featuring built-in wardrobes and a separate WC with a wash basin. The kitchen was completely renovated 5 years ago, featuring contemporary units and top-of-the-line "Siemens" appliances such as an oven, induction hob, dishwasher, washing machine, fridge, and freezer.

#### Conservatory

14' 3" x 8' 11" (4.34m x 2.73m)