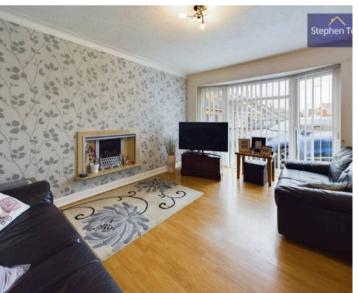

pping facilities, adding to its desirability for those seeking a well-connected yet serene living environment. Whether you're looking to relax in the garden or entertain in the bright and inviting living spaces, this residence offers a harmonious blend of comfort and style, making it the perfect place to call home.

Council Tax band: C

Tenure: Freehold

- Detached 2/3 Bedroom Dormer Bungalow
- Entrance Porch, Hallway, Lounge, Dining Room/Bedroom 3, Modern Kitchen Leading Through To The Conservatory, Modern 3 Piece Suite Bathroom, Bedroom To The Ground Floor
- Bedroom With Built In Wardrobes And Separate WC With Wash Basin To The First Floor
- Kitchen Fully Renovated 5 Years Ago With Modern Units And Boasting Integrated "Siemens" Appliances Including; Oven, Induction Hob, Dishwasher,









#### **Entrance Porch**

3' 9" x 6' 3" (1.14m x 1.90m)

#### Hallway

15' 5" x 4' 4" (4.70m x 1.32m)

#### Lounge

15' 10" x 10' 11" (4.82m x 3.33m)

# Dining Room/Bedroom 3

11' 8" x 9' 10" (3.56m x 3.00m)

#### Kitchen

8' 11" x 10' 8" (2.73m x 3.26m)

#### Conservatory

14' 3" x 8' 11" (4.34m x 2.73m)

#### Bedroom 1

9' 0" x 7' 11" (2.75m x 2.41m)

#### Bathroom

5' 6" x 6' 6" (1.68m x 1.98m)

# Landing

3' 7" x 9' 10" (1.09m x 3.00m)

#### Bedroom 2

10' 11" x 15' 10" (3.32m x 4.82m)

#### wc

5' 3" x 8' 7" (1.60m x 2.62m)







#### **Entrance Porch**

3' 9" x 6' 3" (1.14m x 1.90m)

#### Hallway

15' 5" x 4' 4" (4.70m x 1.32m)

#### Lounge

15' 10" x 10' 11" (4.82m x 3.33m)

# Dining Room/Bedroom 3

11' 8" x 9' 10" (3.56m x 3.00m)

#### Kitchen

8' 11" x 10' 8" (2.73m x 3.26m)