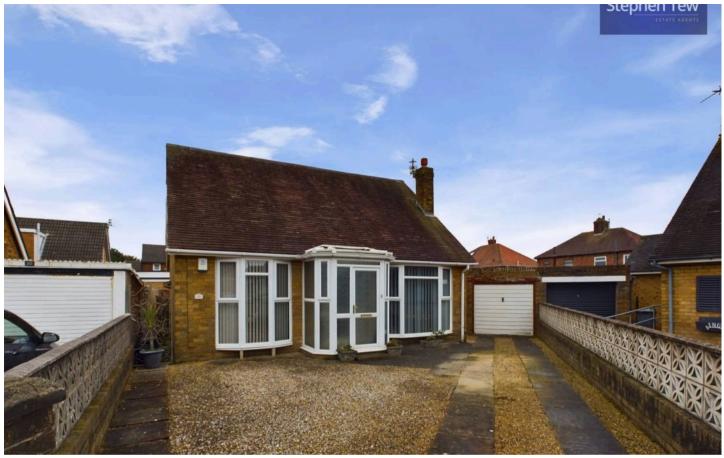

# 18 Wellogate Gardens

# Blackpool, Blackpool

Embrace comfortable and convenient living in this charming 2/3 bedroom detached dormer bungalow nestled in a tranquil cul-de-sac setting. The property exudes a warm welcome with an entrance porch leading to a hallway, lounge, dining room/3rd bedroom, and a modern kitchen that seamlessly connects to a delightful conservatory. The ground floor also hosts a bedroom along with a modern 3-piece suite bathroom. Ascend to the first floor to find a generously sized bedroom featuring built-in wardrobes and a separate WC with a wash basin. The kitchen was completely renovated 5 years ago, featuring contemporary units and top-of-the-line "Siemens" appliances such as an oven, induction hob, dishwasher, washing machine, fridge, and freezer.

# FRONT GARDEN

Off road parking to the front

#### **DRIVEWAY**

2 Parking Spaces