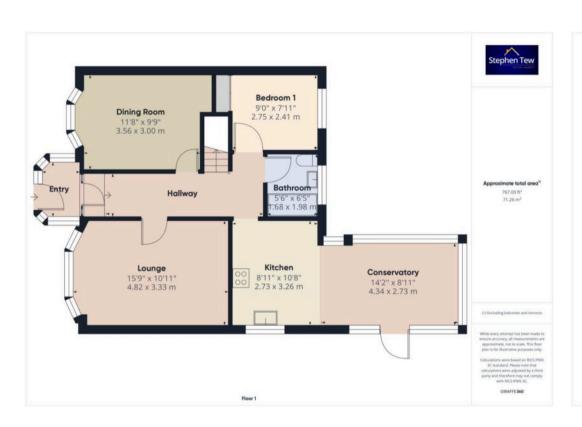

#### **Entrance Porch**

3' 9" x 6' 3" (1.14m x 1.90m)

#### Hallway

15' 5" x 4' 4" (4.70m x 1.32m)

#### Lounge

15' 10" x 10' 11" (4.82m x 3.33m)

# Dining Room/Bedroom 3

11' 8" x 9' 10" (3.56m x 3.00m)

#### Kitchen

8' 11" x 10' 8" (2.73m x 3.26m)

#### Conservatory

14' 3" x 8' 11" (4.34m x 2.73m)

#### Bedroom 1

9' 0" x 7' 11" (2.75m x 2.41m)

#### Bathroom

5' 6" x 6' 6" (1.68m x 1.98m)