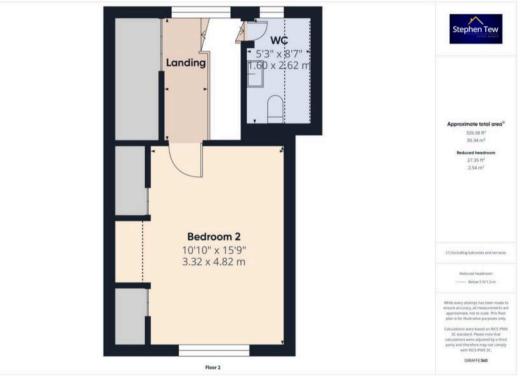

# Landing

3' 7" x 9' 10" (1.09m x 3.00m)

#### Bedroom 2

10' 11" x 15' 10" (3.32m x 4.82m)

#### wc

5' 3" x 8' 7" (1.60m x 2.62m)