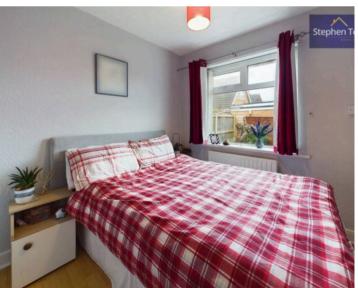

#### Bedroom 1

9' 0" x 7' 11" (2.75m x 2.41m)

#### Bedroom 2

10' 11" x 15' 10" (3.32m x 4.82m)