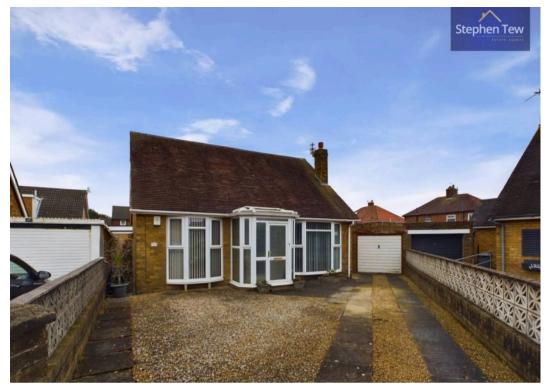

# 18 Wellogate Gardens

# Blackpool, Blackpool

Embrace comfortable and convenient living in this charming 2/3 bedroom detached dormer bungalow nestled in a tranquil cul-de-sac setting. The property exudes a warm welcome with an entrance porch leading to a hallway, lounge, dining room/3rd bedroom, and a modern kitchen that seamlessly connects to a delightful conservatory. The ground floor also hosts a bedroom along with a modern 3-piece suite bathroom. Ascend to the first floor to find a generously sized bedroom featuring built-in wardrobes and a separate WC with a wash basin. The kitchen was completely renovated 5 years ago, featuring contemporary units and top-of-the-line "Siemens" appliances such as an oven, induction hob, dishwasher, washing machine, fridge, and freezer.

# FRONT GARDEN

Off road parking to the front

#### **DRIVEWAY**

2 Parking Spaces