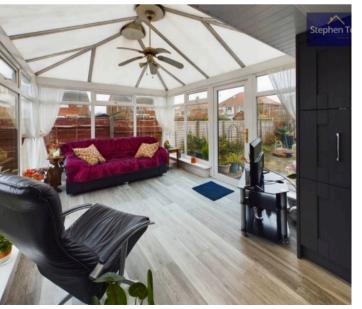

m To The Ground Floor
- Bedroom With Built In Wardrobes And Separate WC With Wash Basin To The First Floor
- Kitchen Fully Renovated 5 Years Ago With Modern Units And Boasting Integrated "Siemens" Appliances Including; Oven, Induction Hob, Dishwasher,









#### **Entrance Porch**

3' 9" x 6' 3" (1.14m x 1.90m)

#### Hallway

15' 5" x 4' 4" (4.70m x 1.32m)

#### Lounge

15' 10" x 10' 11" (4.82m x 3.33m)

# Dining Room/Bedroom 3

11' 8" x 9' 10" (3.56m x 3.00m)

#### Kitchen

8' 11" x 10' 8" (2.73m x 3.26m)

#### Conservatory

14' 3" x 8' 11" (4.34m x 2.73m)

#### Bedroom 1

9' 0" x 7' 11" (2.75m x 2.41m)

#### Bathroom

5' 6" x 6' 6" (1.68m x 1.98m)

# Landing

3' 7" x 9' 10" (1.09m x 3.00m)

#### Bedroom 2

10' 11" x 15' 10" (3.32m x 4.82m)

#### wc

5' 3" x 8' 7" (1.60m x 2.62m)







#### **Entrance Porch**

3' 9" x 6' 3" (1.14m x 1.90m)

#### Hallway

15' 5" x 4' 4" (4.70m x 1.32m)

#### Lounge

15' 10" x 10' 11" (4.82m x 3.33m)

# Dining Room/Bedroom 3

11' 8" x 9' 10" (3.56m x 3.00m)

#### Kitchen

8' 11" x 10' 8" (2.73m x 3.26m)

#### Conservatory

14' 3" x 8' 11" (4.34m x 2.73m)

#### Bedroom 1

9' 0" x 7' 11" (2.75m x 2.41m)

#### Bathroom

5' 6" x 6' 6" (1.68m x 1.98m)

# Landing

3' 7" x 9' 10" (1.09m x 3.00m)

#### Bedroom 2

10' 11" x 15' 10" (3.32m x 4.82m)

#### wc

5' 3" x 8' 7" (1.60m x 2.62m)















# FRONT GARDEN

Off road parking to the front

#### **REAR GARDEN**

Spacious, low maintenance garden to the rear with access to the garage. Vegetable patch to the side of the conservatory.

# GARAGE

Single Garage

#### **DRIVEWAY**

2 Parking Spac