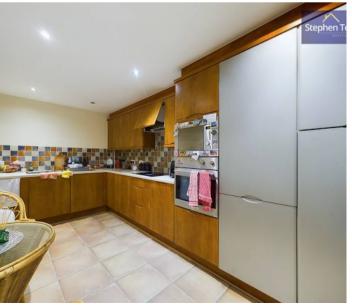

rated appliances including an oven, hob, microwave, fridge, and freezer. Two generously sized bedrooms provide comfortable accommodation, with one benefitting from fitted wardrobes. A sleek three-piece suite bathroom completes the interior layout. Additionally, residents can take advantage of allocated parking, visitor parking, communal gardens, and a private patio area, ensuring a convenient and enjoyable living experience.

Don't miss the opportunity to own this remarkable ground floor apartment with its modern amenities, convenient location, and attractive outdoor features, making it a highly desirable investment opportunity. Book your viewing today to envision the potential of this property and secure your place in this vibrant community.

Council Tax band: B

Tenure: Leasehold









## Hallway

8' 9" x 5' 11" (2.66m x 1.81m)

### Lounge

13' 6" x 12' 8" (4.11m x 3.85m)

#### Kitchen

15' 4" x 8' 5" (4.67m x 2.57m)

#### Bedroom 1

15' 3" x 10' 6" (4.64m x 3.20m)

#### Bedroom 2

9' 9" x 8' 8" (2.97m x 2.63m)

#### Bathroom

6' 7" x 8' 6" (2.01m x 2.59m)

- Ground Floor 2 Bedroom Apartment
- Investment Opportunity, Selling With Tenants In Situ
- Prime Location Within Close Proximity To Blackpool Victoria Hospital, Stanley Park And Other Amenities
- Hallway, Lounge With Double Patio Doors Opening Up To The Private Patio, Kitchen, 2 Double Bedrooms, One Boasting Fitted Wardrobes, 3 Piece Suite Bathroom
- Kitchen Boasts Integrated Appliances Including; Oven, Hob, Microwave, Fridge, Freezer
- Allocated Resident Parking, Visitor Parking, Communal Gardens, Private Patio Ar