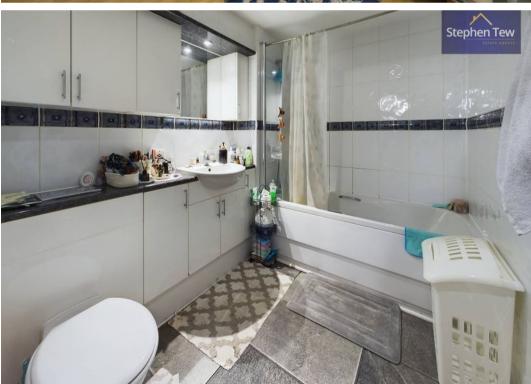

#### Bathroom

6' 7" x 8' 6" (2.01m x 2.59m)

- Ground Floor 2 Bedroom Apartment
- Investment Opportunity, Selling With Tenants In Situ
- Prime Location Within Close Proximity To Blackpool Victoria Hospital, Stanley Park And Other Amenities
- Hallway, Lounge With Double Patio Doors Opening Up To The Private Patio, Kitchen, 2 Double Bedrooms, One Boasting Fitted Wardrobes, 3 Piece Suite Bathroom
- Kitchen Boasts Integrated Appliances Including; Oven, Hob, Microwave, Fridge, Freezer
- Allocated Resident Parking, Visitor Parking, Communal Gardens, Private Patio Area