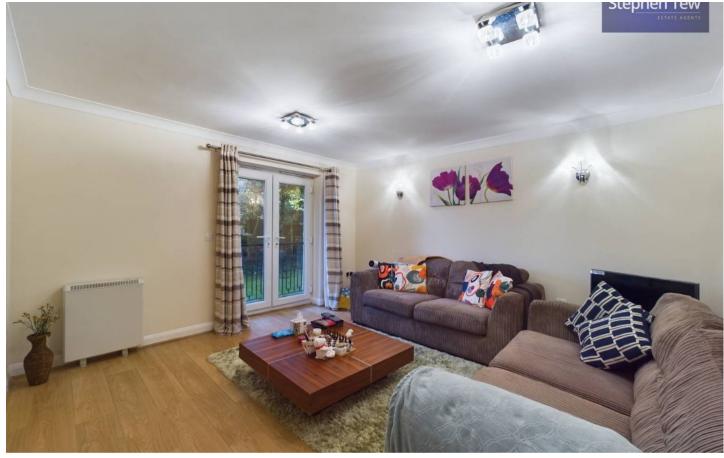

ntegrated appliances including an oven, hob, microwave, fridge, and freezer. Two generously sized bedrooms provide comfortable accommodation, with one benefitting from fitted wardrobes. A sleek three-piece suite bathroom completes the interior layout. Additionally, residents can take advantage of allocated parking, visitor parking, communal gardens, and a private patio area, ensuring a convenient and enjoyable living experience.

Don't miss the opportunity to own this remarkable ground floor apartment with its modern amenities, convenient location, and attractive outdoor features, making it a highly desirable investment opportunity. Book your viewing today to envision the potential of this property and secure your place in this vibrant community.

Council Tax band: B

Tenure: Leasehold









## Hallway

8' 9" x 5' 11" (2.66m x 1.81m)

### Lounge

13' 6" x 12' 8" (4.11m x 3.85m)

#### Kitchen

15' 4" x 8' 5" (4.67m x 2.57m)

#### Bedroom 1

15' 3" x 10' 6" (4.64m x 3.20m)

#### Bedroom 2

9' 9" x 8' 8" (2.97m x 2.63m)

#### Bathroom

6' 7" x 8' 6" (2.01m x 2.59m)

- Ground Floor 2 Bedroom Apartment
- Investment Opportunity, Selling With Tenants In Situ
- Prime Location Within Close Proximity To Blackpool Victoria Hospital, Stanley Park And Other Amenities
- Hallway, Lounge With Double Patio Doors Opening Up To The Private Patio, Kitchen, 2 Double Bedrooms, One Boasting Fitted Wardrobes, 3 Piece Suite Bathroom
- Kitchen Boasts Integrated Appliances Including; Oven, Hob, Microwave, Fridge, Freezer
- Allocated Resident Parking, Visitor Parking, Communal Gardens, Private Pati