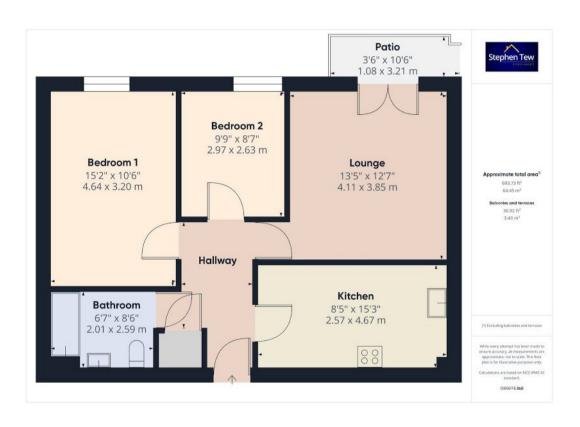

## Hallway

8' 9" x 5' 11" (2.66m x 1.81m)

### Lounge

13' 6" x 12' 8" (4.11m x 3.85m)

#### Kitchen

15' 4" x 8' 5" (4.67m x 2.57m)

#### Bedroom 1

15' 3" x 10' 6" (4.64m x 3.20m)

#### Bedroom 2

9' 9" x 8' 8" (2.97m x 2.63m)

#### Bathroom

6' 7" x 8' 6" (2.01m x 2.59m)

- Ground Floor 2 Bedroom Apartment
- Investment Opportunity, Selling With Tenants In Situ
- Prime Location Within Close Proximity To Blackpool Victoria Hospital, Stanley Park And Other Amenities
- Hallway, Lounge With Double Patio Doors Opening Up To The Private Patio, Kitchen, 2 Double Bedrooms, One Boasting Fitted Wardrobes, 3 Piece Suite Bathroom
- Kitchen Boasts Integrated Appliances Including; Oven, Hob, Microwave, Fridge, Freezer
- Allocated Resident Parking, Visitor Parking, Communal Gardens, Private Patio Area